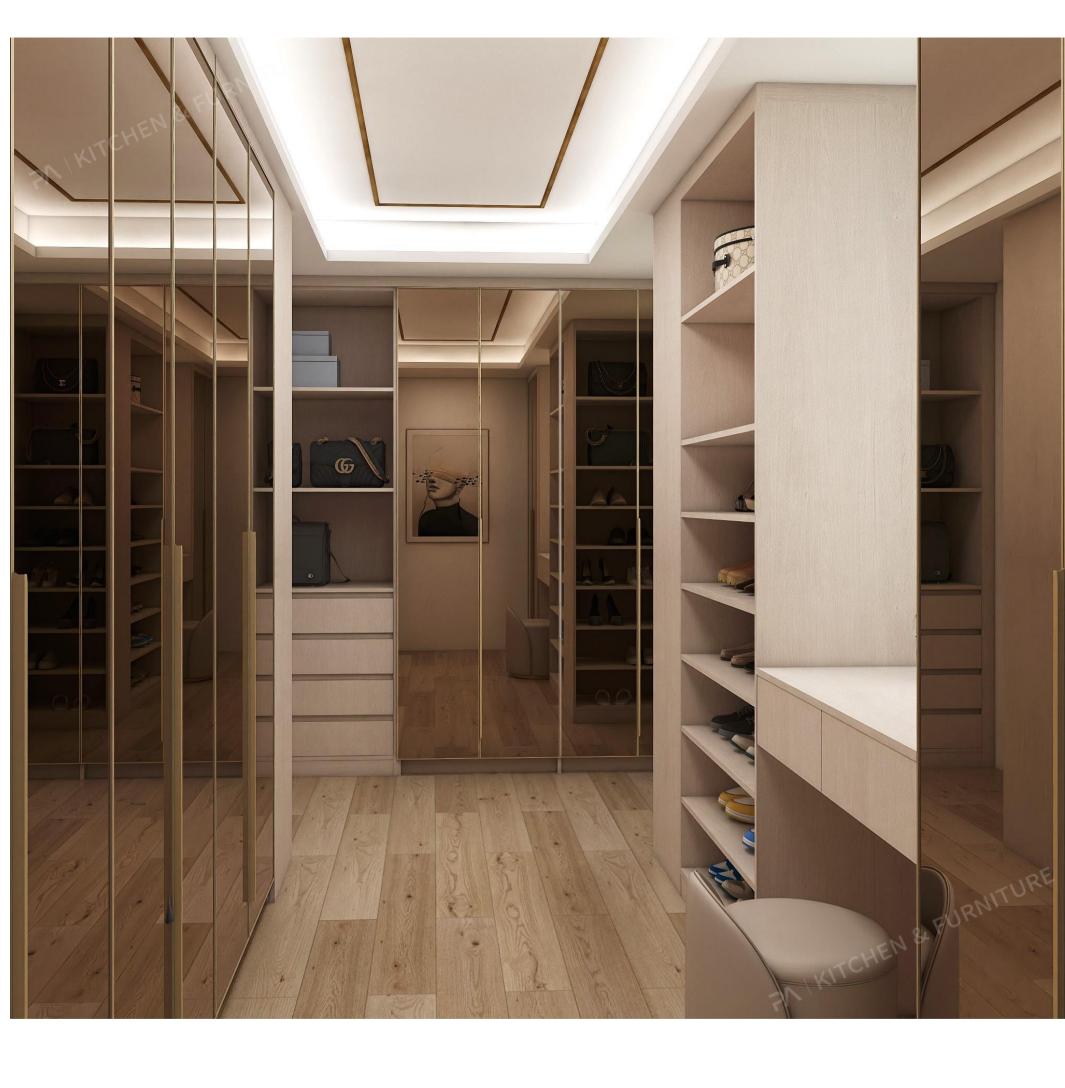

#### Walk in cloak

walk in cloak has enough space and can be designed according to the pendant area, stacking area, underwear area, bedding area, etc.

You can participate in all designs, just tell us your ideas and needs.

#### Walk in cloak

The wardrobe is generally divided into several storage areas.

At a glance, we can clearly distinguish the hanging area, folding area and storage area.

The wide and scientifically classified structure allows all clothing to be placed in a neat manner, so the storage space is enormous.