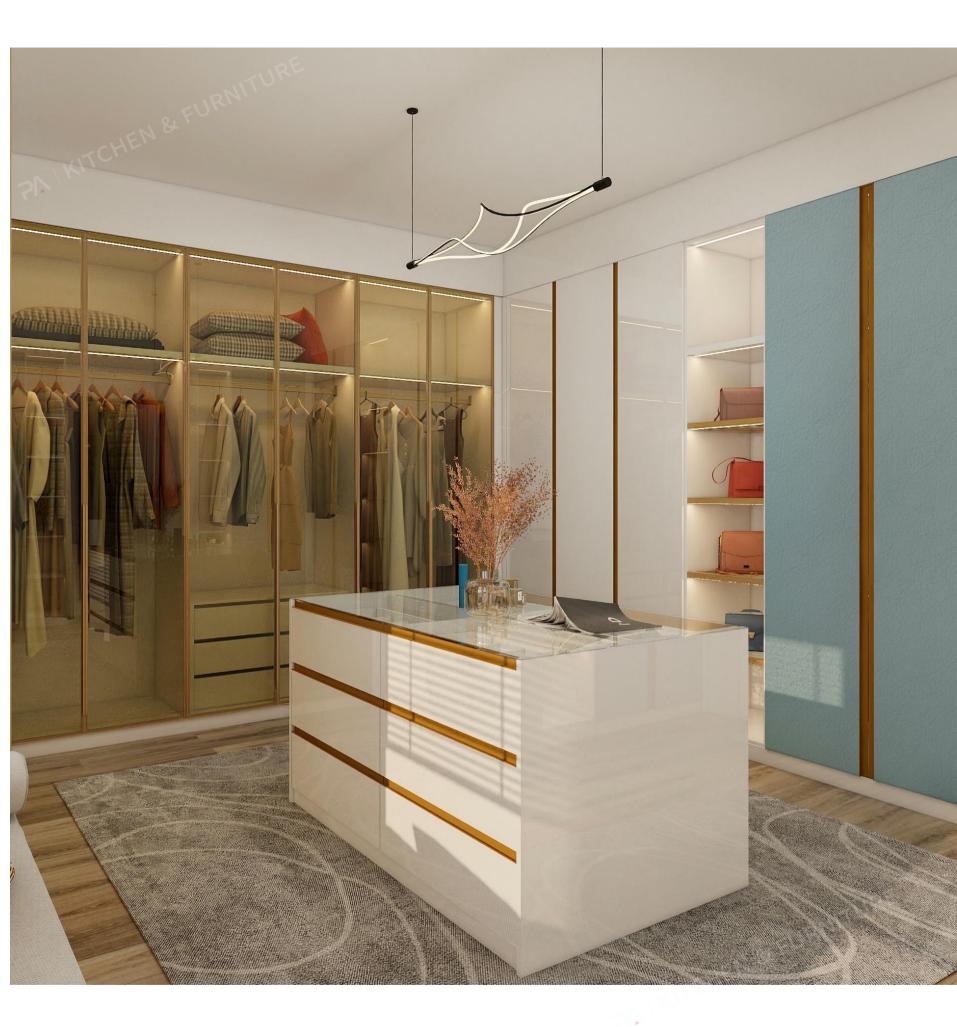

#### Walk in cloak

walk in cloak has enough space and can be designed according to the pendant area, stacking area, underwear area, bedding area, etc.

You can participate in all designs, just tell us your ideas and needs.

#### Walk in cloak

The wardrobe is generally divided into several storage areas.

At a glance, we can clearly distinguish the hanging area, folding area and storage area.

The wide and scientifically classified structure allows all clothing to be placed in a neat manner, so the storage space is enormous.