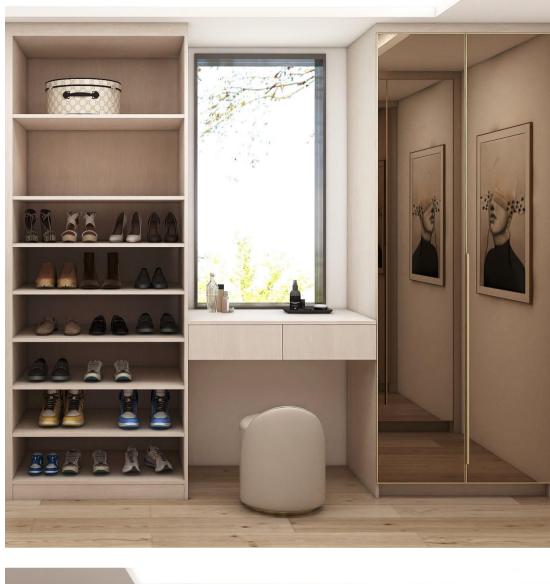

### The mirror

Mirror reflection, the space is broader.

#### The mirror

The wall panels are paired with mirrors to make the space look more expansive.

#### The mirror

The mirror is harmoniously matched with the wooden grille, which is more layered.

Door color: L3101

Door color: Y123