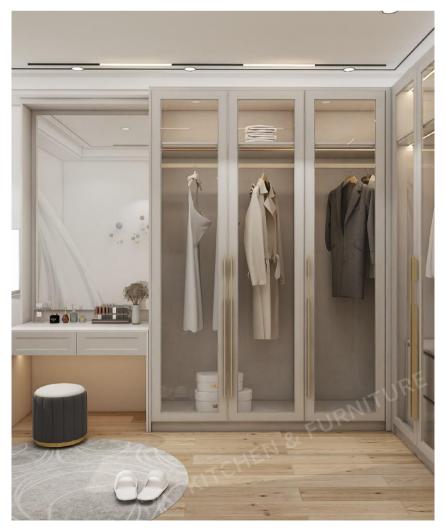

#### The mirror

The wall panels are paired with mirrors to make the space look more expansive.

#### The mirror

The wall panels are paired with mirrors to make the space look more expansive.

Check out our different designs to find the one that suits your needs the best.