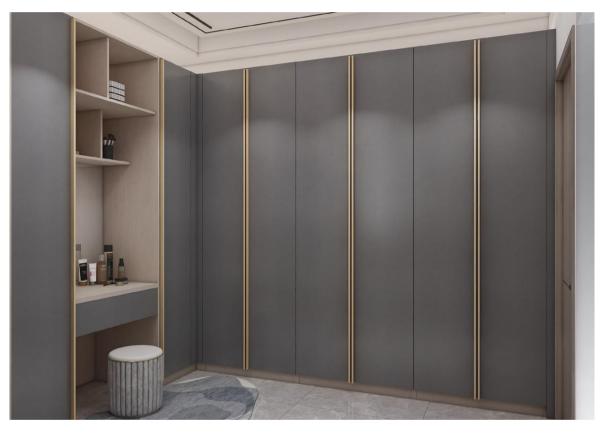

#### Walk in cloak

walk in cloak has enough space and can be designed according to the pendant area, stacking area, underwear area, bedding area, etc.

You can participate in all designs, just tell us your ideas and needs.

Walk in cloak Use mirrored door inserts and glass shelving for that starlet feel or use beautiful wood finishes and decorative moldings to match existing. These spaces can be modern, traditional, a combination of styles or unique.

#### Walk in cloak

The wardrobe is generally divided into several storage areas.

At a glance, we can clearly distinguish the hanging area, folding area and storage area.

The wide and scientifically classified structure allows all clothing to be placed in a neat manner, so the storage space is enormous.