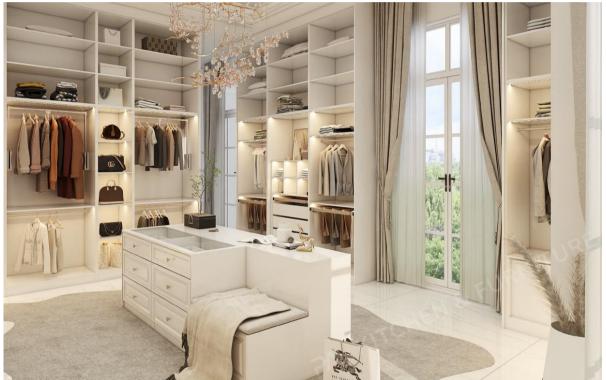

#### A shared place, your own space

Calm and coordinated furniture series is a stylish way to streamline your shared sanctuary with the rest of your home. Both open and closed storage lets you enjoy a classic atmosphere that's filled with a sense of well-being

#### Stylish comfortable

Keeping a small cloakroom calm and tidy can be easier than you think.

Organize a mesmerizing, functional space with good storage, mood-setting lights and dark colors - and stay true to your minimalist soul. Regardiess of the size of your room, a wardrobe the spaciousness that makes a difference,too.