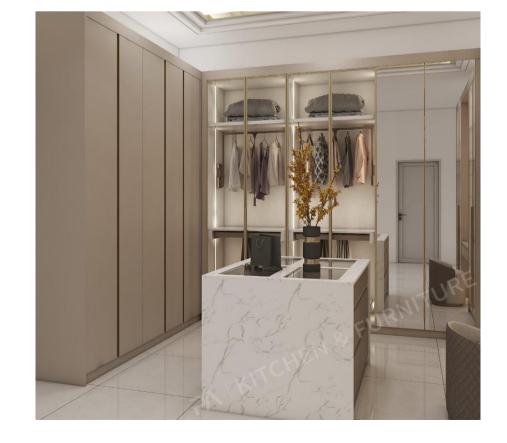

### The mirror

Mirror reflection, the space is broader.

#### The mirror

The wall panels are paired with mirrors to make the space look more expansive.

#### The mirror

The mirror is harmoniously matched with the wooden grille, which is more layered.

Door color: L3101

Door color: Y123

#### The mirror

The wall panels are paired with mirrors to make the space look more expansive.

Check out our different designs to find the one that suits your needs the best.