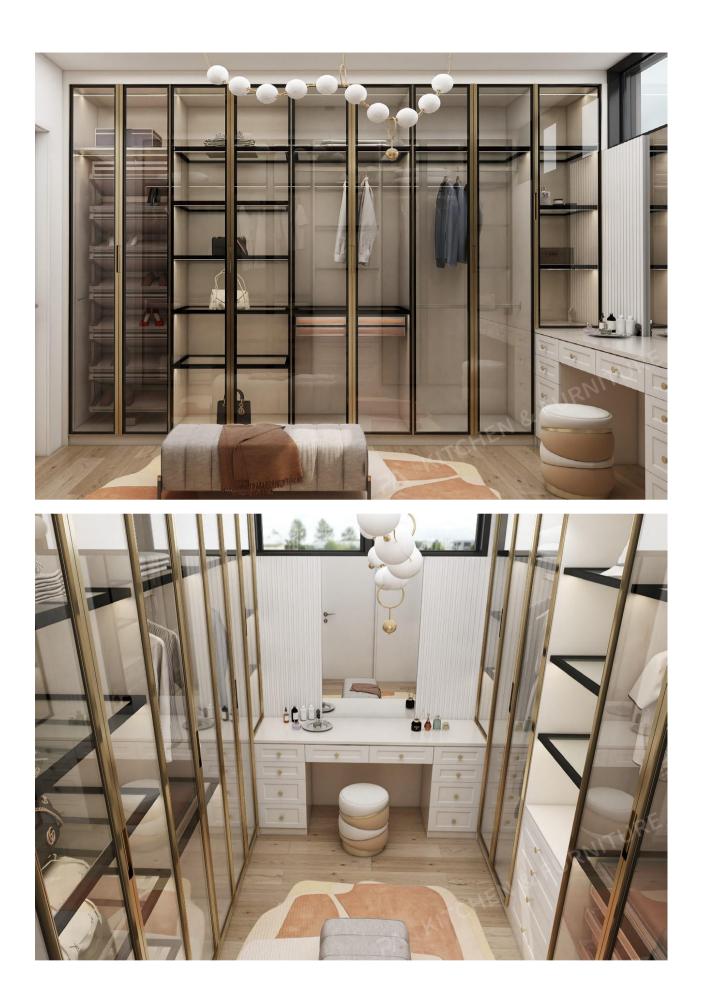

### Your cloakroom, your way

#### Your cloakroom, your way

The beauty of a custom wardrobe is quality and craftsmanship.

The first thing you need to do is decide on the design and style. Custom closets can appear in your home in a variety of design ideas that you can imagine.

### The mirror

Mirror reflection, the space is broader.

#### The mirror

The wall panels are paired with mirrors to make the space look more expansive.