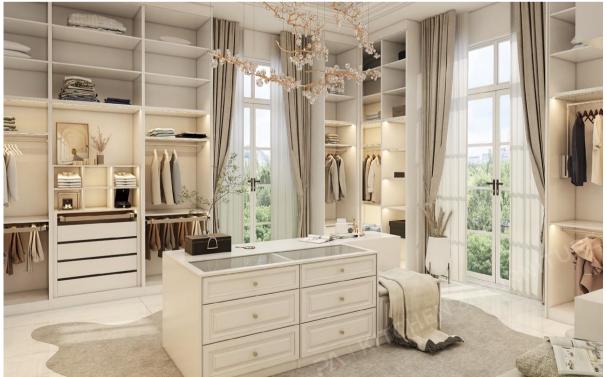

#### Walk in cloak

walk in cloak has enough space and can be designed according to the pendant area, stacking area, underwear area, bedding area, etc.

You can participate in all designs, just tell us your ideas and needs.

#### Walk in cloak

The wardrobe is generally divided into several storage areas.

At a glance, we can clearly distinguish the hanging area, folding area and storage area.

The wide and scientifically classified structure allows all clothing to be placed in a neat manner, so the storage space is enormous.