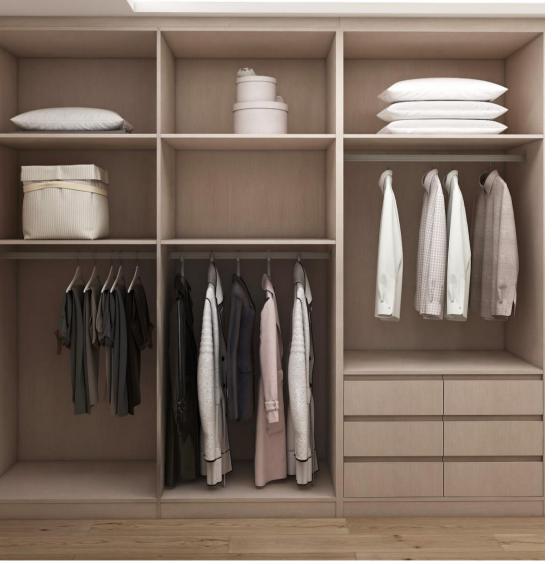

#### Walk in cloak

The wardrobe is generally divided into several storage areas.

At a glance, we can clearly distinguish the hanging area, folding area and storage area.

The wide and scientifically classified structure allows all clothing to be placed in a neat manner, so the storage space is enormous.

### Wardrobe

These furniture looking built-ins are a popular solution when space is at a premium and style is a priority.

Wardrobe closets combine the storage and organization capacity of a reach-in while offering the versatility of armoire cabinetry.