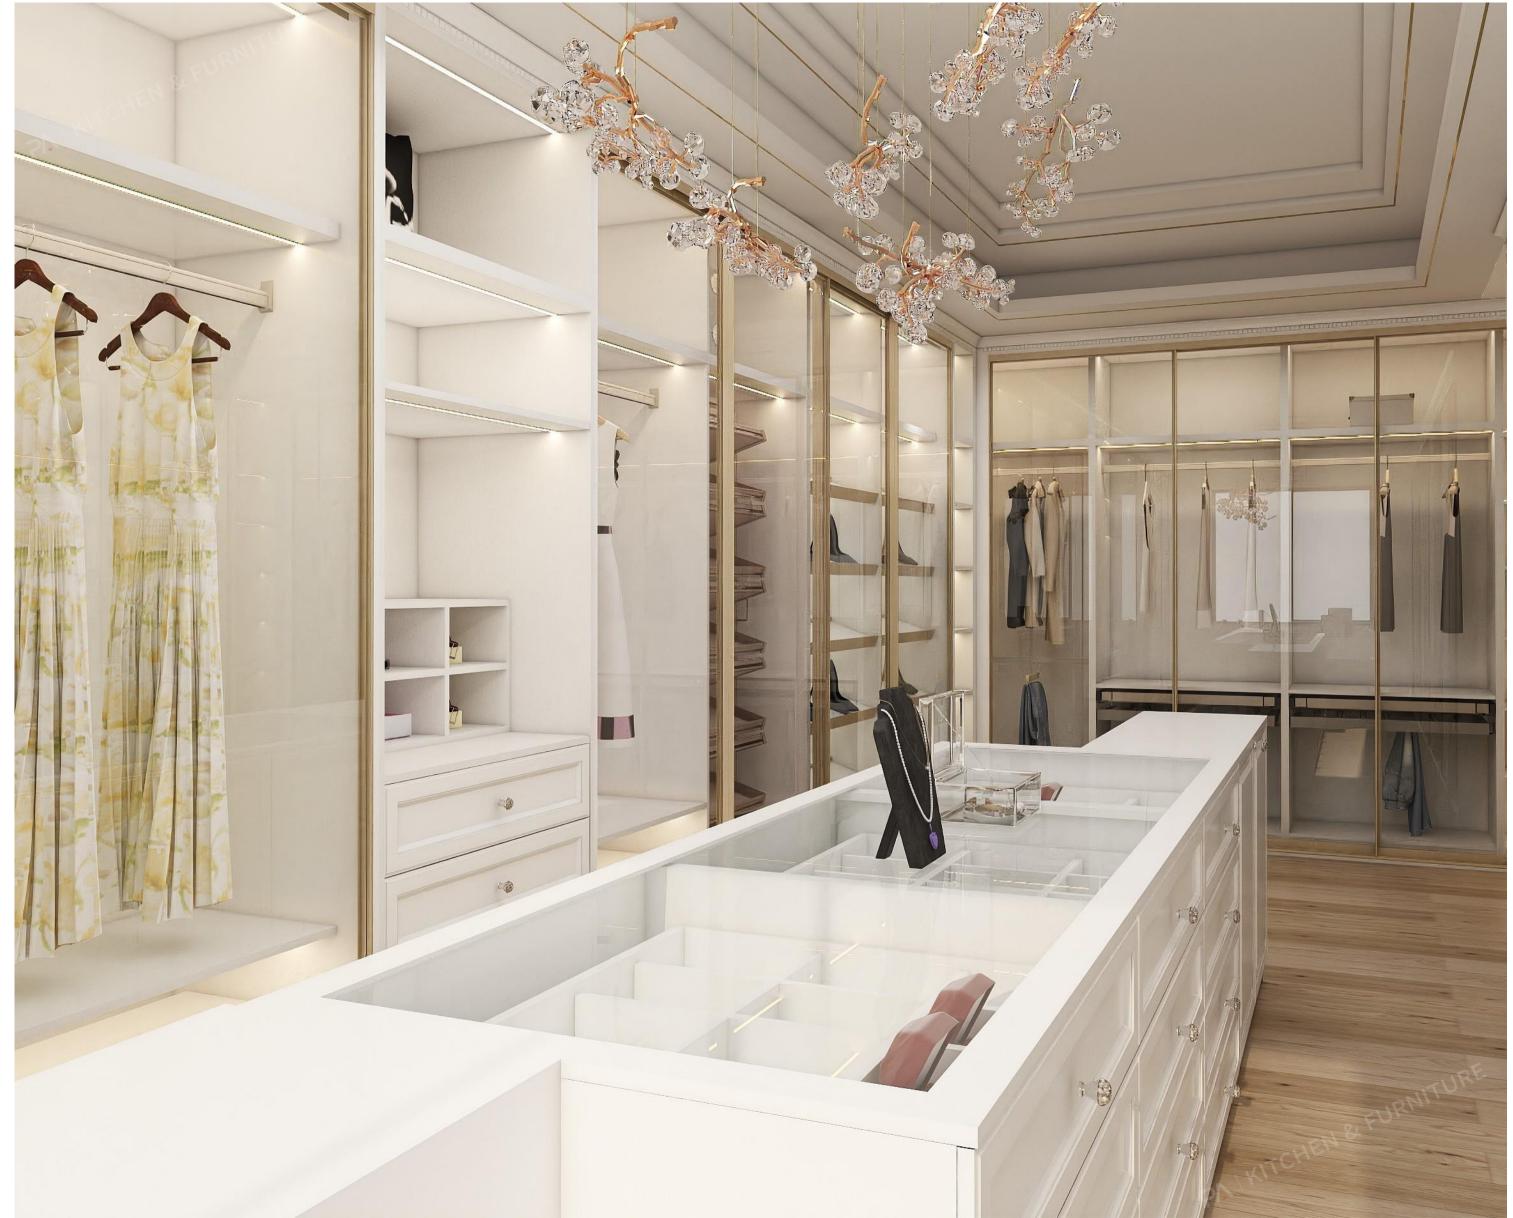

#### A shared place, your own space

Calm and coordinated furniture series is a stylish way to streamline your shared sanctuary with the rest of your home. Both open and closed storage lets you enjoy a classic atmosphere that's filled with a sense of well-being

#### Stylish comfortable

Keeping a small cloakroom calm and tidy can be easier than you think.

Organize a mesmerizing, functional space with good storage, mood-setting lights and dark colors - and stay true to your minimalist soul. Regardiess of the size of your room, a wardrobe the spaciousness that makes a difference,too.