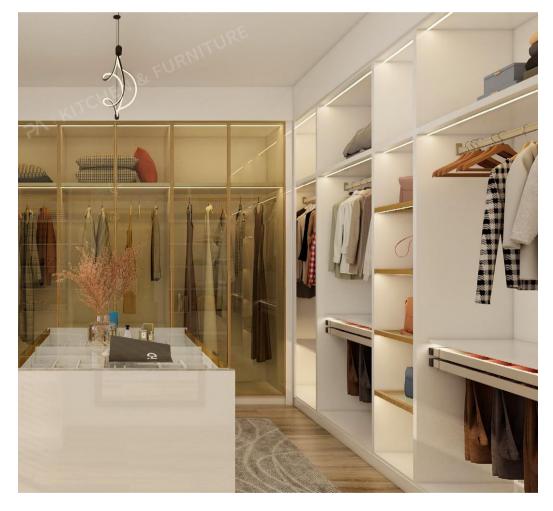

### Wardrobe

These furniture looking built-ins are a popular solution when space is at a premium and style is a priority.

Wardrobe closets combine the storage and organization capacity of a reach-in while offering the versatility of armoire cabinetry.

#### Wardrobe

Customized has different styles. In order to better match their own home space and meet their own needs, most consumers are more inclined to purchase full house customized.

Its style and various functions are both an expression of the owner's attitude towards his life and a highlight of home decoration.