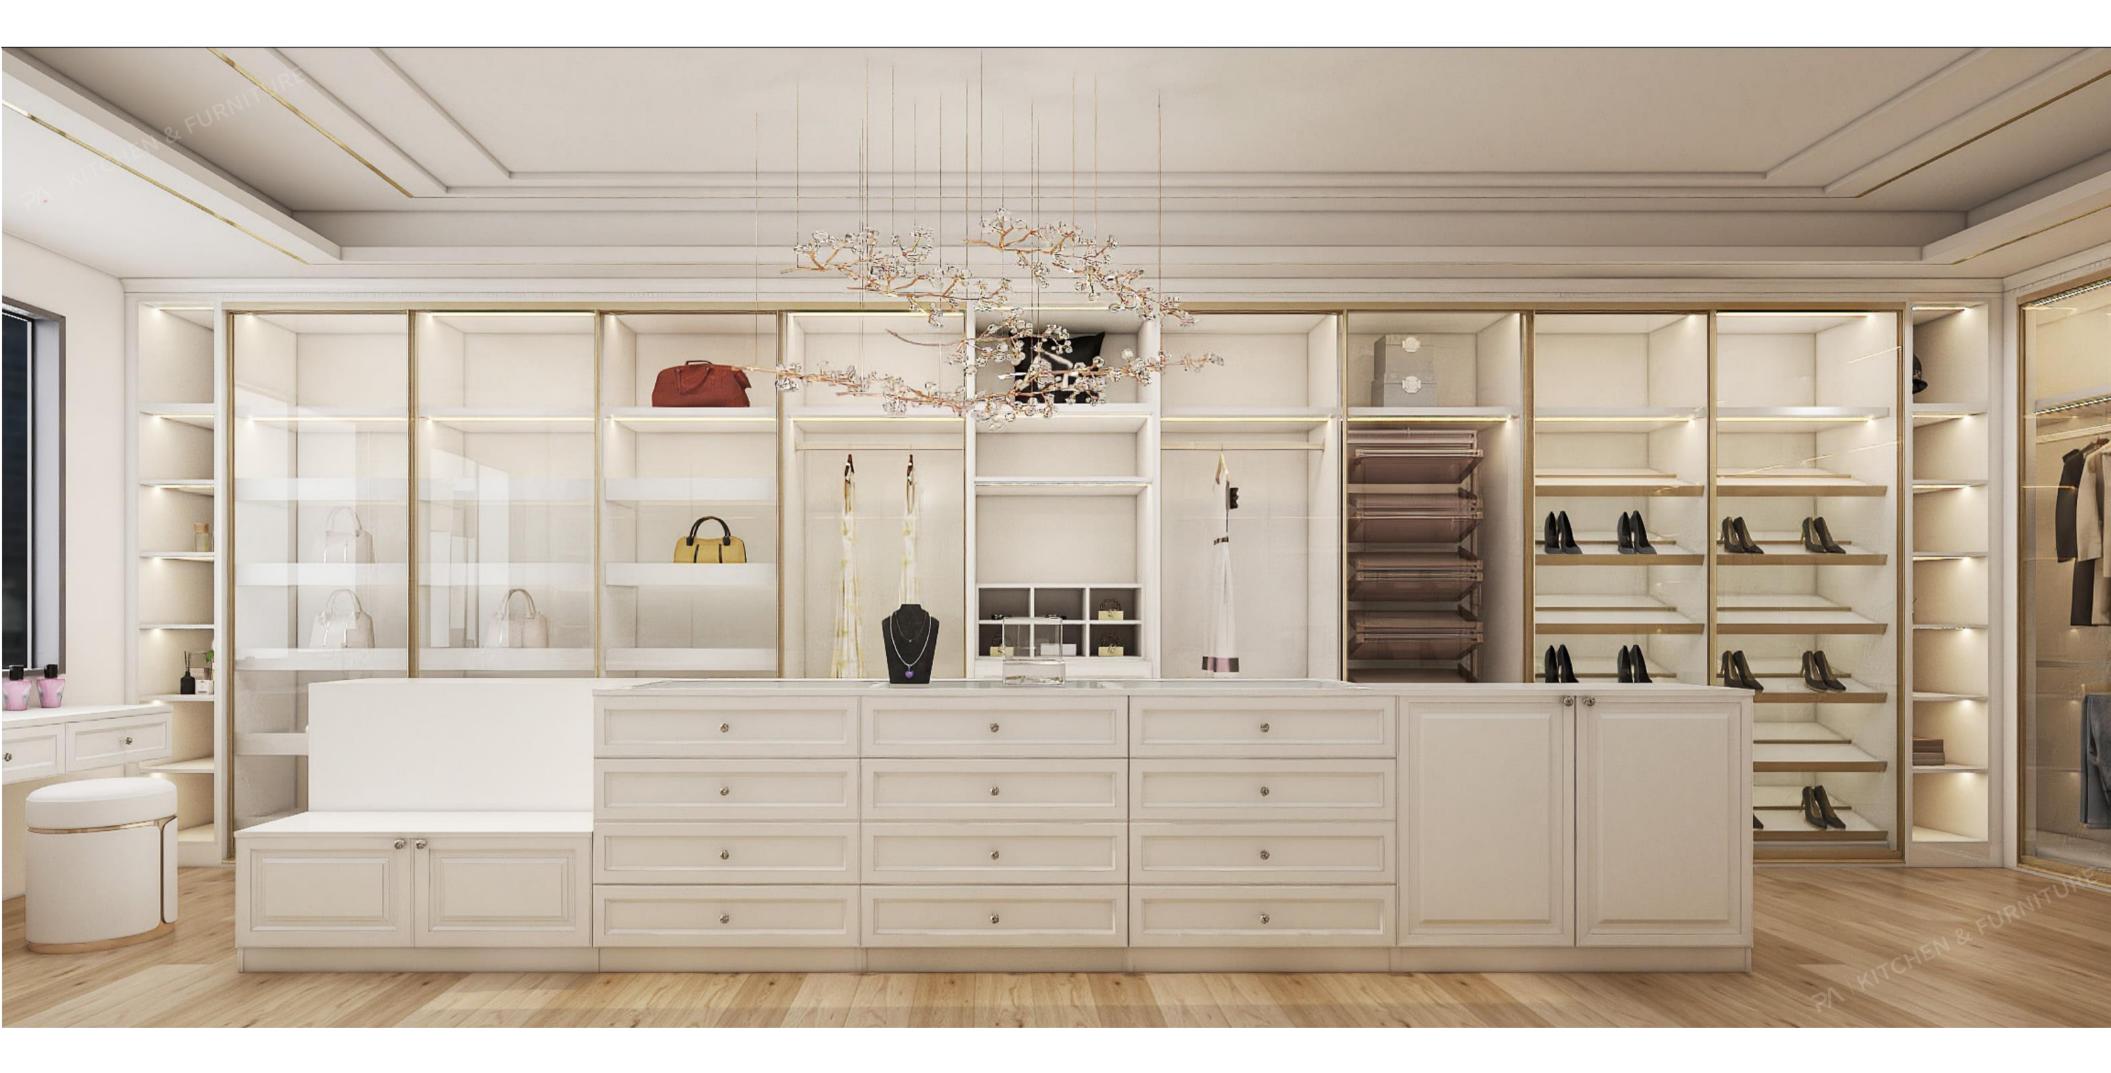

#### Walk in cloak

walk in cloak has enough space and can be designed according to the pendant area, stacking area, underwear area, bedding area, etc.

You can participate in all designs, just tell us your ideas and needs.

#### Walk in cloak

The wardrobe is generally divided into several storage areas.

At a glance, we can clearly distinguish the hanging area, folding area and storage area.

The wide and scientifically classified structure allows all clothing to be placed in a neat manner, so the storage space is enormous.

#### Door panel material

The glass mirror wardrobe door is matched with the plain color door, which is clean and shows large space, and the whole cloakroom is more atmospheric.