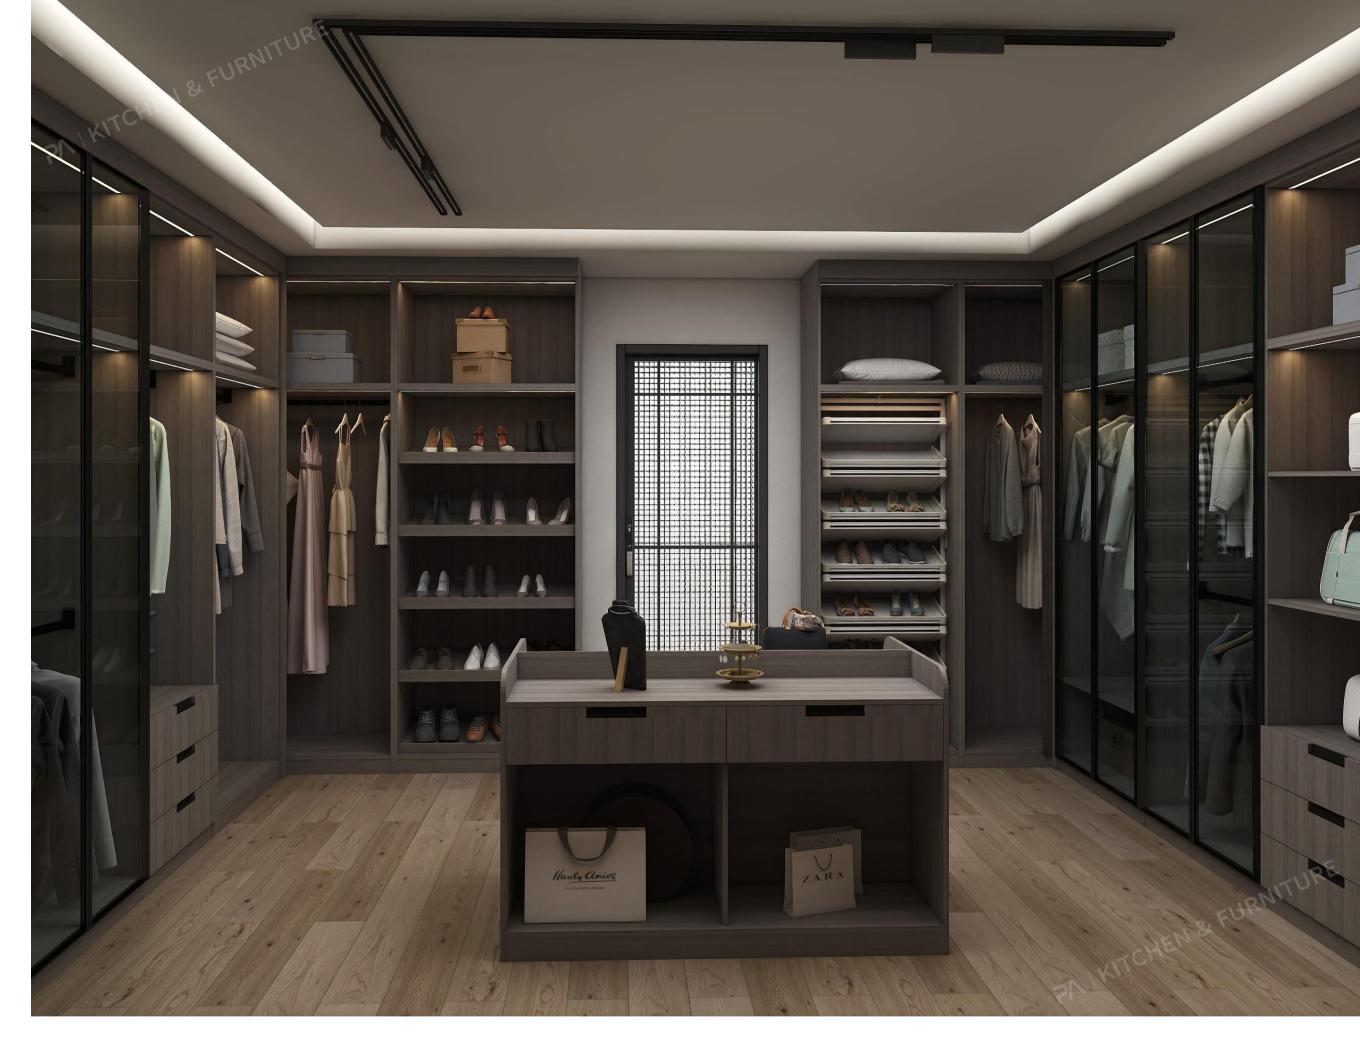

#### Walk in cloak

walk in cloak has enough space and can be designed according to the pendant area, stacking area, underwear area, bedding area, etc.

You can participate in all designs, just tell us your ideas and needs.

#### Walk in cloak

The wardrobe is generally divided into several storage areas.

At a glance, we can clearly distinguish the hanging area, folding area and storage area.

The wide and scientifically classified structure allows all clothing to be placed in a neat manner, so the storage space is enormous.