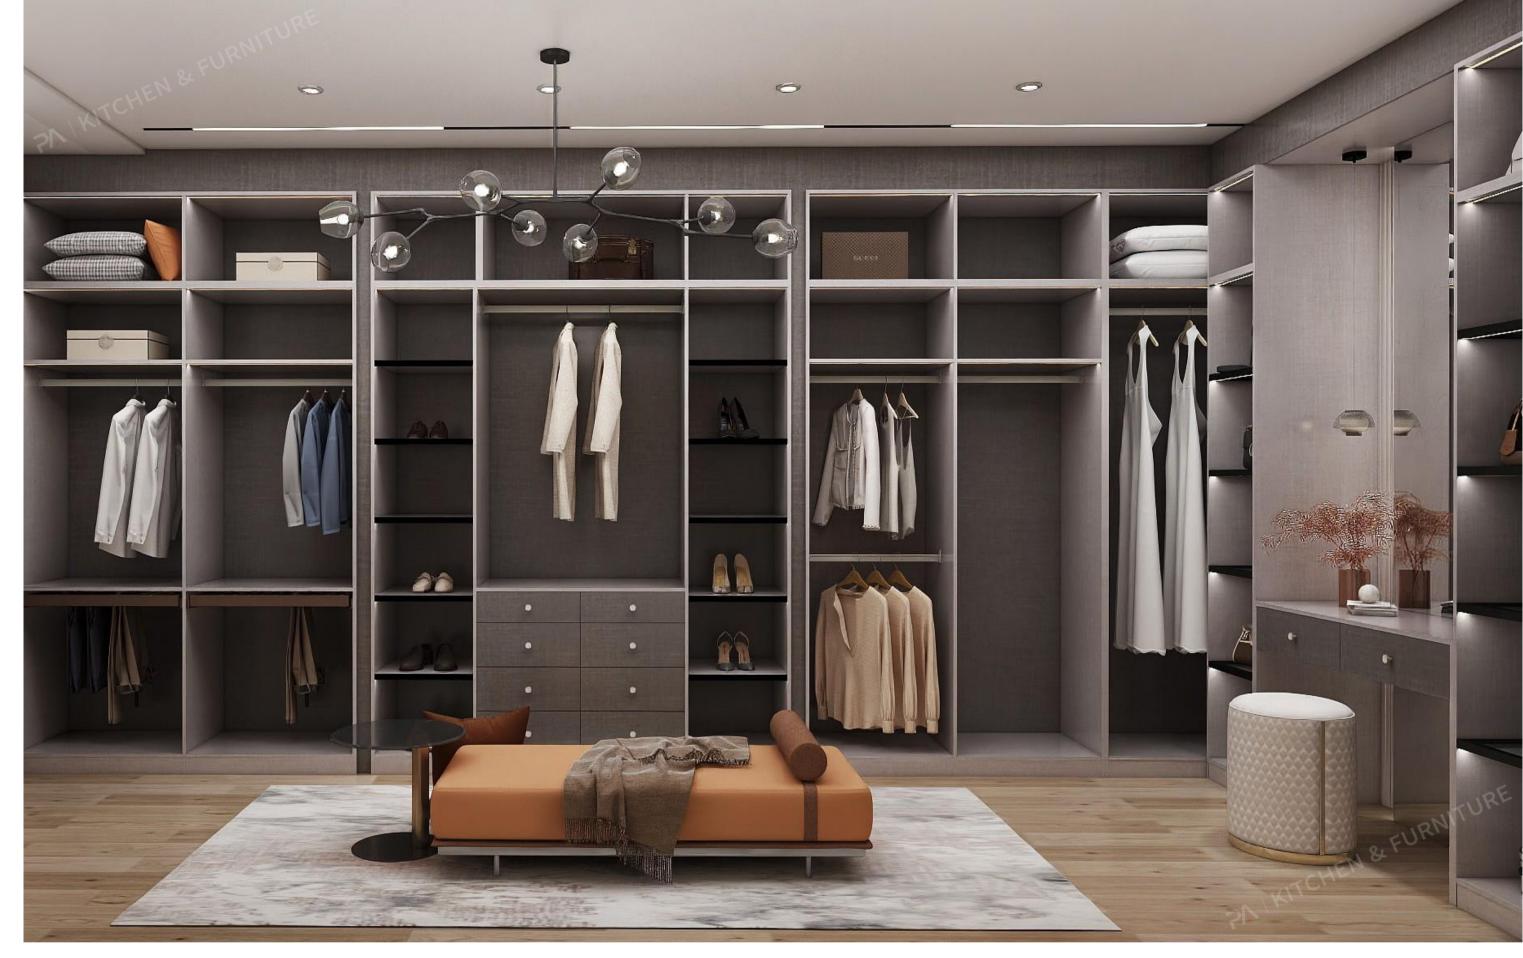

### Wardrobe

These furniture looking built-ins are a popular solution when space is at a premium and style is a priority.

Wardrobe closets combine the storage and organization capacity of a reach-in while offering the versatility of armoire cabinetry.

#### Wardrobe

Customized has different styles. In order to better match their own home space and meet their own needs, most consumers are more inclined to purchase full house customized.

Its style and various functions are both an expression of the owner's attitude towards his life and a highlight of home decoration.

#### A shared place, your own space

Calm and coordinated furniture series is a stylish way to streamline your shared sanctuary with the rest of your home. Both open and closed storage lets you enjoy a classic atmosphere that's filled with a sense of well-being