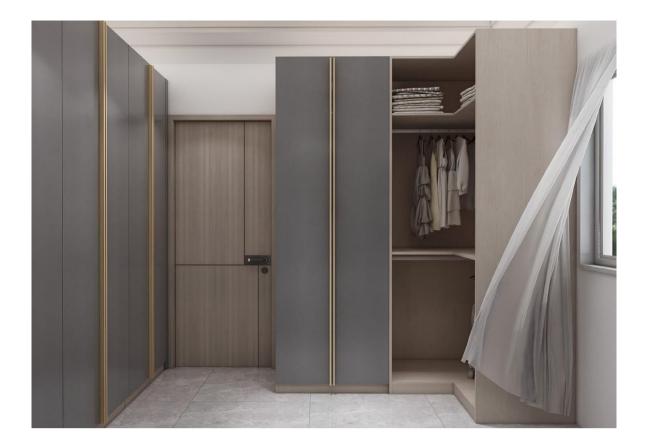

#### Walk in cloak

walk in cloak has enough space and can be designed according to the pendant area, stacking area, underwear area, bedding area, etc.

You can participate in all designs, just tell us your ideas and needs.

### Wardrobe

These furniture looking built-ins are a popular solution when space is at a premium and style is a priority.

Wardrobe closets combine the storage and organization capacity of a reach-in while offering the versatility of armoire cabinetry.

#### Walk in cloak

The wardrobe is generally divided into several storage areas.

At a glance, we can clearly distinguish the hanging area, folding area and storage area.

The wide and scientifically classified structure allows all clothing to be placed in a neat manner, so the storage space is enormous.