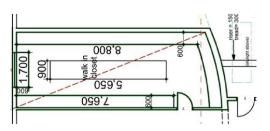

#### Walk in cloak

walk in cloak has enough space and can be designed according to the pendant area, stacking area, underwear area, bedding area, etc.

You can participate in all designs, just tell us your ideas and needs.

#### Walk in cloak

The wardrobe is generally divided into several storage areas.

At a glance, we can clearly distinguish the hanging area, folding area and storage area.

The wide and scientifically classified structure allows all clothing to be placed in a neat manner, so the storage space is enormous.