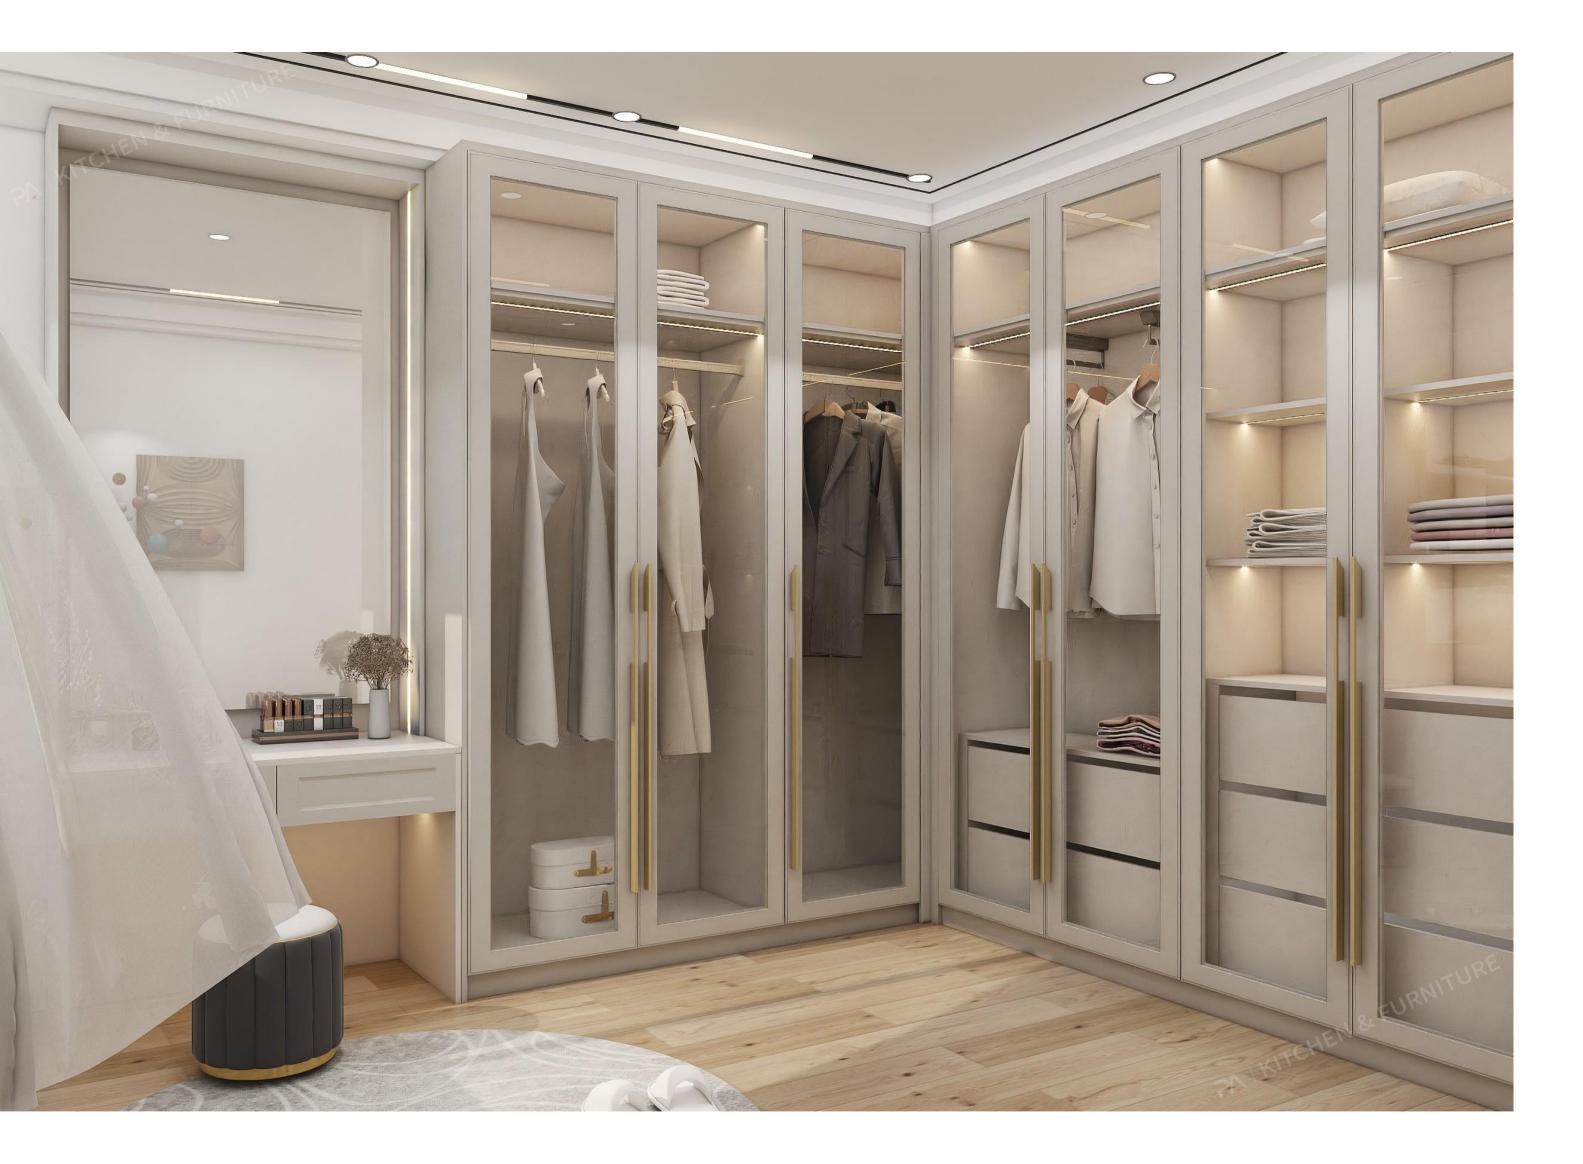

#### Door panel material

The glass mirror wardrobe door is matched with the plain color door, which is clean and shows large space, and the whole cloakroom is more atmospheric.

#### The mirror

The wall panels are paired with mirrors to make the space look more expansive.

#### The mirror

The wall panels are paired with mirrors to make the space look more expansive.

Check out our different designs to find the one that suits your needs the best.