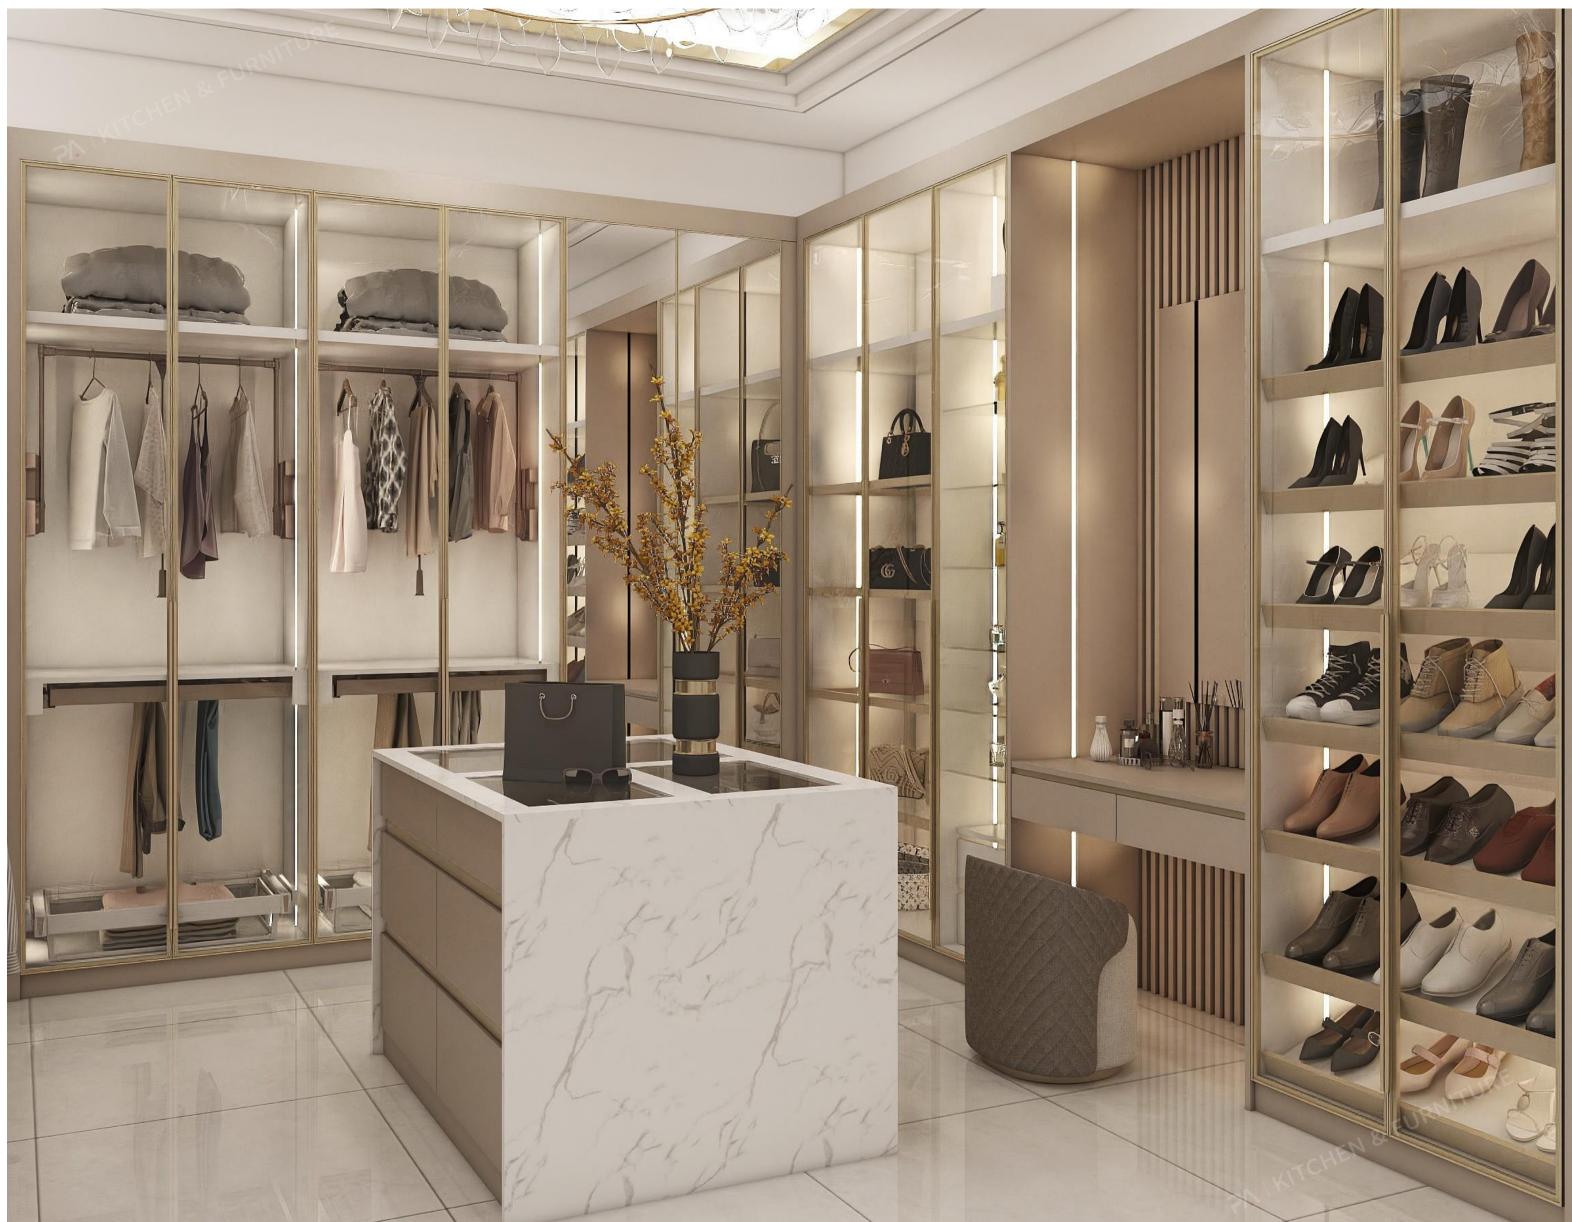

#### Walk in cloak

walk in cloak has enough space and can be designed according to the pendant area, stacking area, underwear area, bedding area, etc.

You can participate in all designs, just tell us your ideas and needs.

#### Walk in cloak

The wardrobe is generally divided into several storage areas.

At a glance, we can clearly distinguish the hanging area, folding area and storage area.

The wide and scientifically classified structure allows all clothing to be placed in a neat manner, so the storage space is enormous.