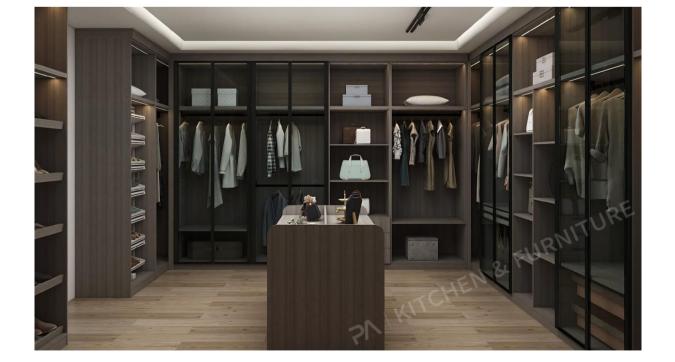

#### Walk in cloak

walk in cloak has enough space and can be designed according to the pendant area, stacking area, underwear area, bedding area, etc.

You can participate in all designs, just tell us your ideas and needs.

Walk in cloak Use mirrored door inserts and glass shelving for that starlet feel or use beautiful wood finishes and decorative moldings to match existing. These spaces can be modern, traditional, a combination of styles or unique.

#### Walk in cloak

The wardrobe is generally divided into several storage areas.

At a glance, we can clearly distinguish the hanging area, folding area and storage area.

The wide and scientifically classified structure allows all clothing to be placed in a neat manner, so the storage space is enormous.