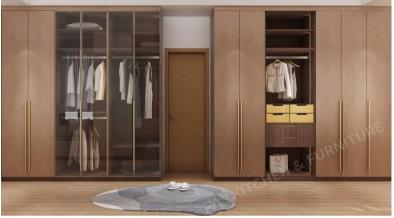

#### Walk in cloak

walk in cloak has enough space and can be designed according to the pendant area, stacking area, underwear area, bedding area, etc.

You can participate in all designs, just tell us your ideas and needs.

#### Walk in cloak

The wardrobe is generally divided into several storage areas.

At a glance, we can clearly distinguish the hanging area, folding area and storage area.

The wide and scientifically classified structure allows all clothing to be placed in a neat manner, so the storage space is enormous.