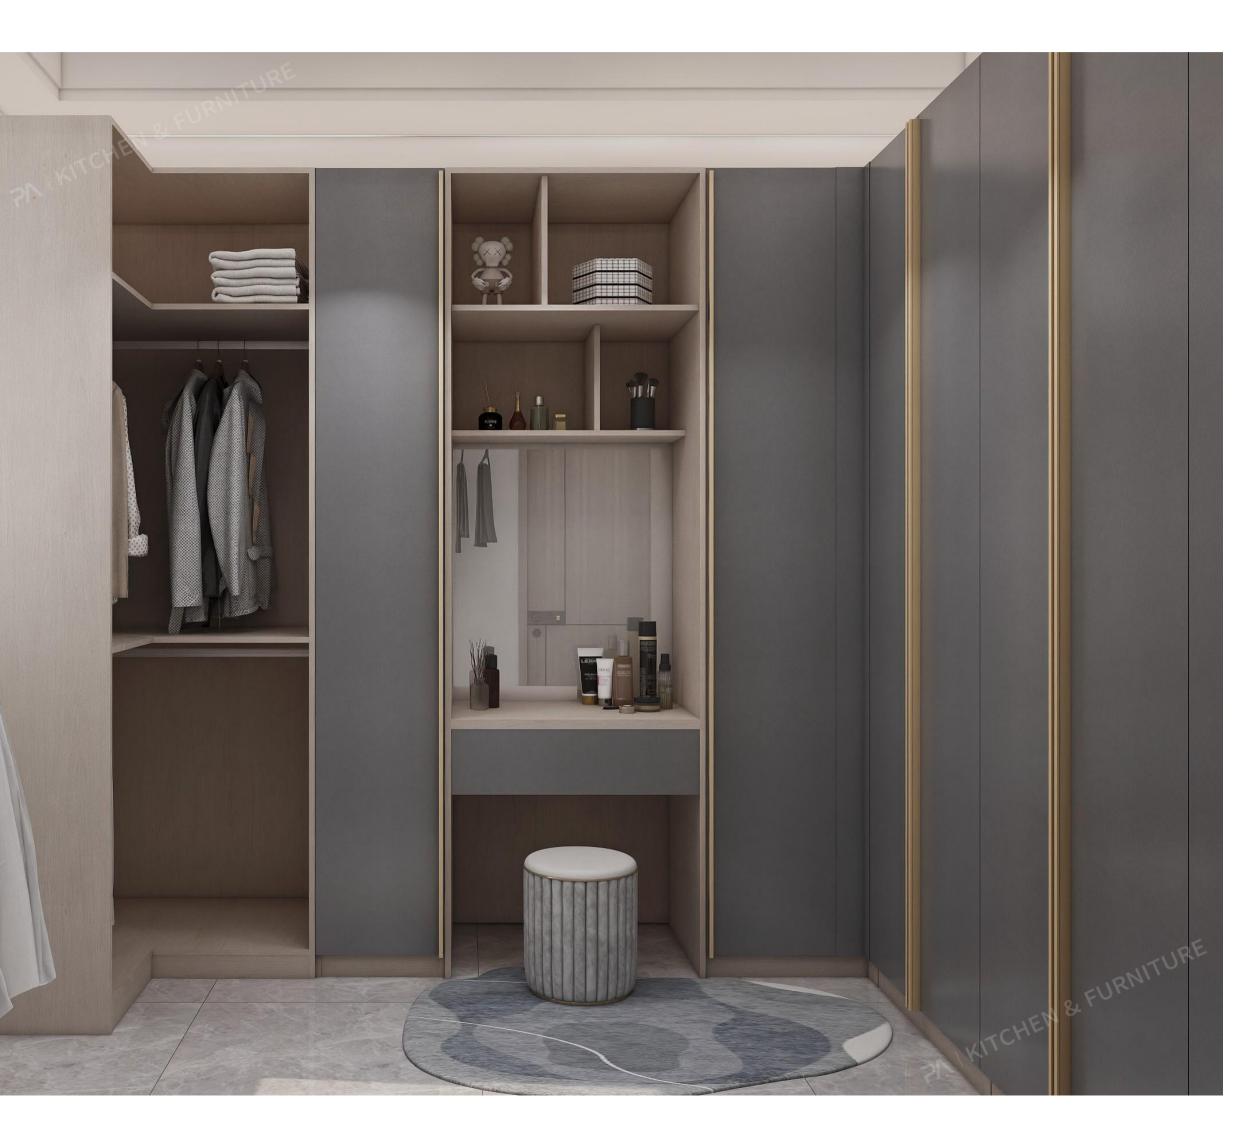

#### Walk in cloak

walk in cloak has enough space and can be designed according to the pendant area, stacking area, underwear area, bedding area, etc.

You can participate in all designs, just tell us your ideas and needs.

#### Walk in cloak

The wardrobe is generally divided into several storage areas.

At a glance, we can clearly distinguish the hanging area, folding area and storage area.

The wide and scientifically classified structure allows all clothing to be placed in a neat manner, so the storage space is enormous.

#### The mirror

The wall panels are paired with mirrors to make the space look more expansive.