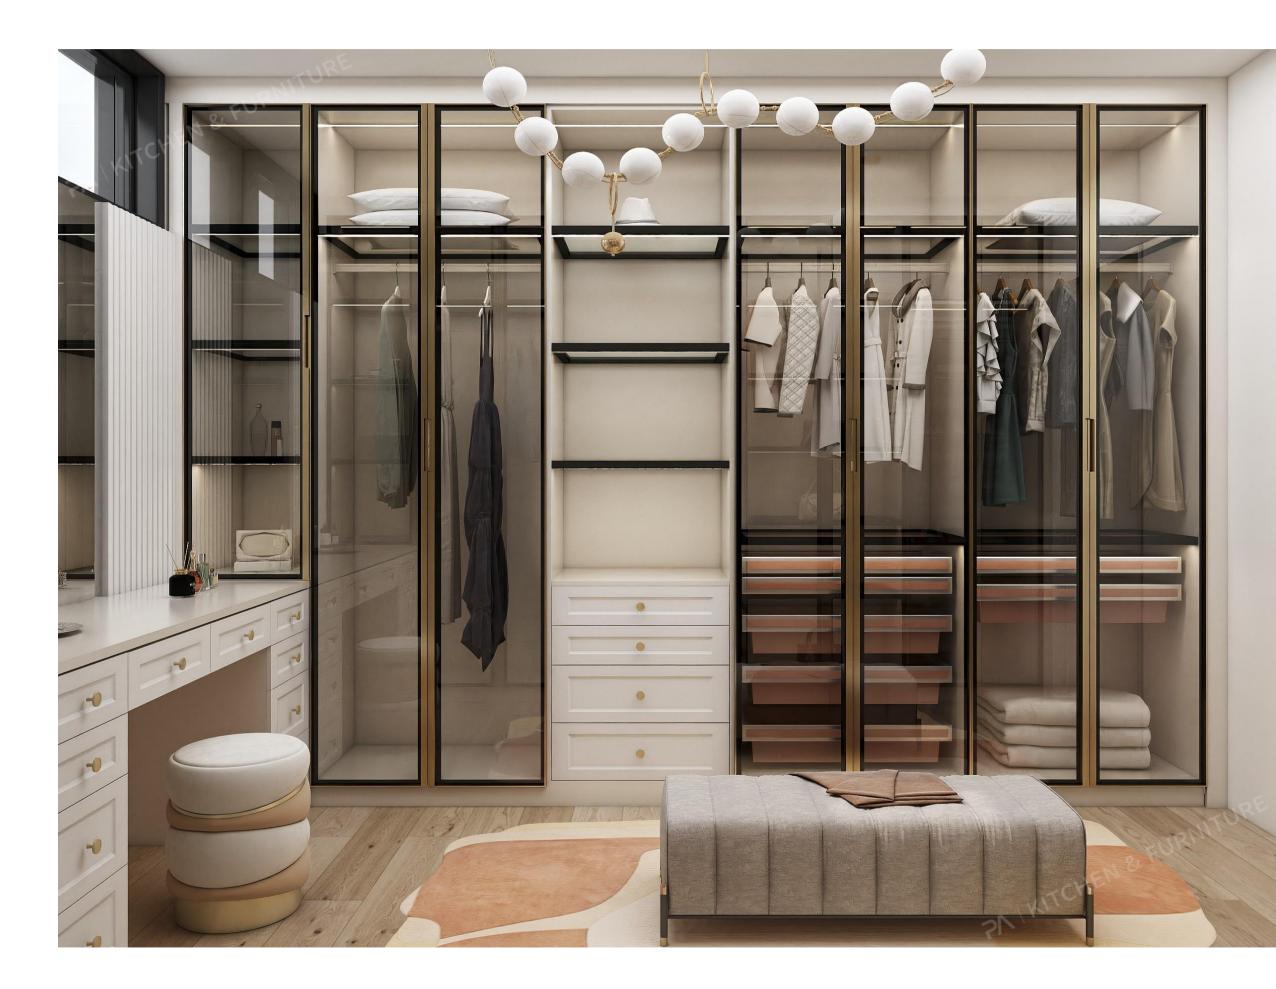

### Wardrobe

These furniture looking built-ins are a popular solution when space is at a premium and style is a priority.

Wardrobe closets combine the storage and organization capacity of a reach-in while offering the versatility of armoire cabinetry.

#### Wardrobe

Customized has different styles. In order to better match their own home space and meet their own needs, most consumers are more inclined to purchase full house customized.

Its style and various functions are both an expression of the owner's attitude towards his life and a highlight of home decoration.