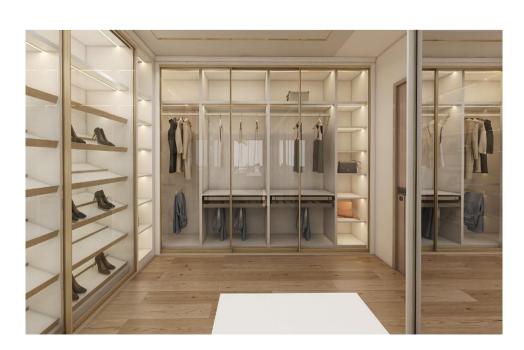

#### Walk in cloak

walk in cloak has enough space and can be designed according to the pendant area, stacking area, underwear area, bedding area, etc.

You can participate in all designs, just tell us your ideas and needs.

#### Walk in cloak

The wardrobe is generally divided into several storage areas.

At a glance, we can clearly distinguish the hanging area, folding area and storage area.

The wide and scientifically classified structure allows all clothing to be placed in a neat manner, so the storage space is enormous.