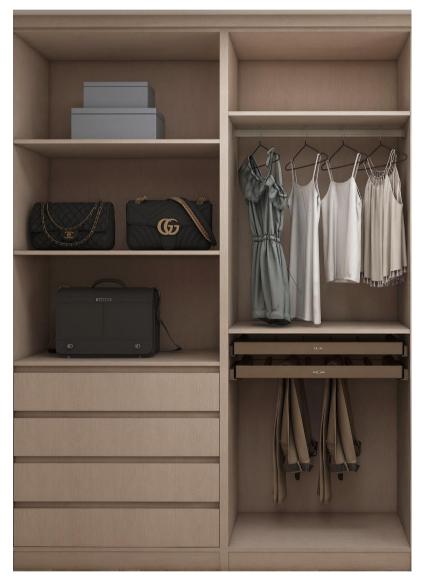

#### Walk in cloak

The wardrobe is generally divided into several storage areas.

At a glance, we can clearly distinguish the hanging area, folding area and storage area.

The wide and scientifically classified structure allows all clothing to be placed in a neat manner, so the storage space is enormous.

### Wardrobe

These furniture looking built-ins are a popular solution when space is at a premium and style is a priority.

Wardrobe closets combine the storage and organization capacity of a reach-in while offering the versatility of armoire cabinetry.