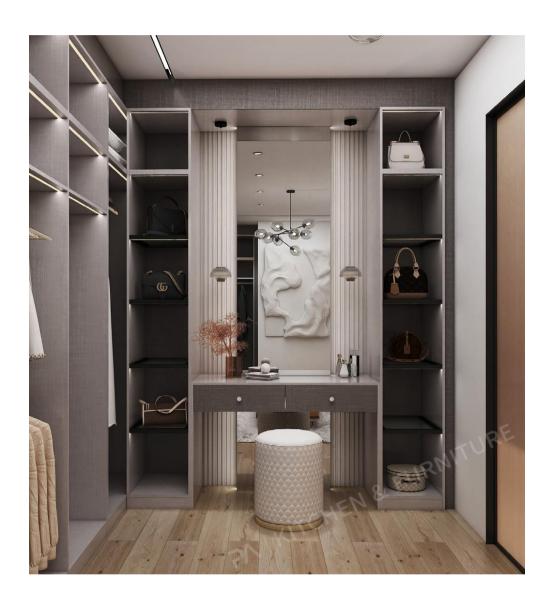

### The mirror

Mirror reflection, the space is broader.

#### The mirror

The wall panels are paired with mirrors to make the space look more expansive.

#### The mirror

The mirror is harmoniously matched with the wooden grille, which is more layered.

Door color: L3101

Door color: Y123

#### The mirror

The wall panels are paired with mirrors to make the space look more expansive.

Check out our different designs to find the one that suits your needs the best.