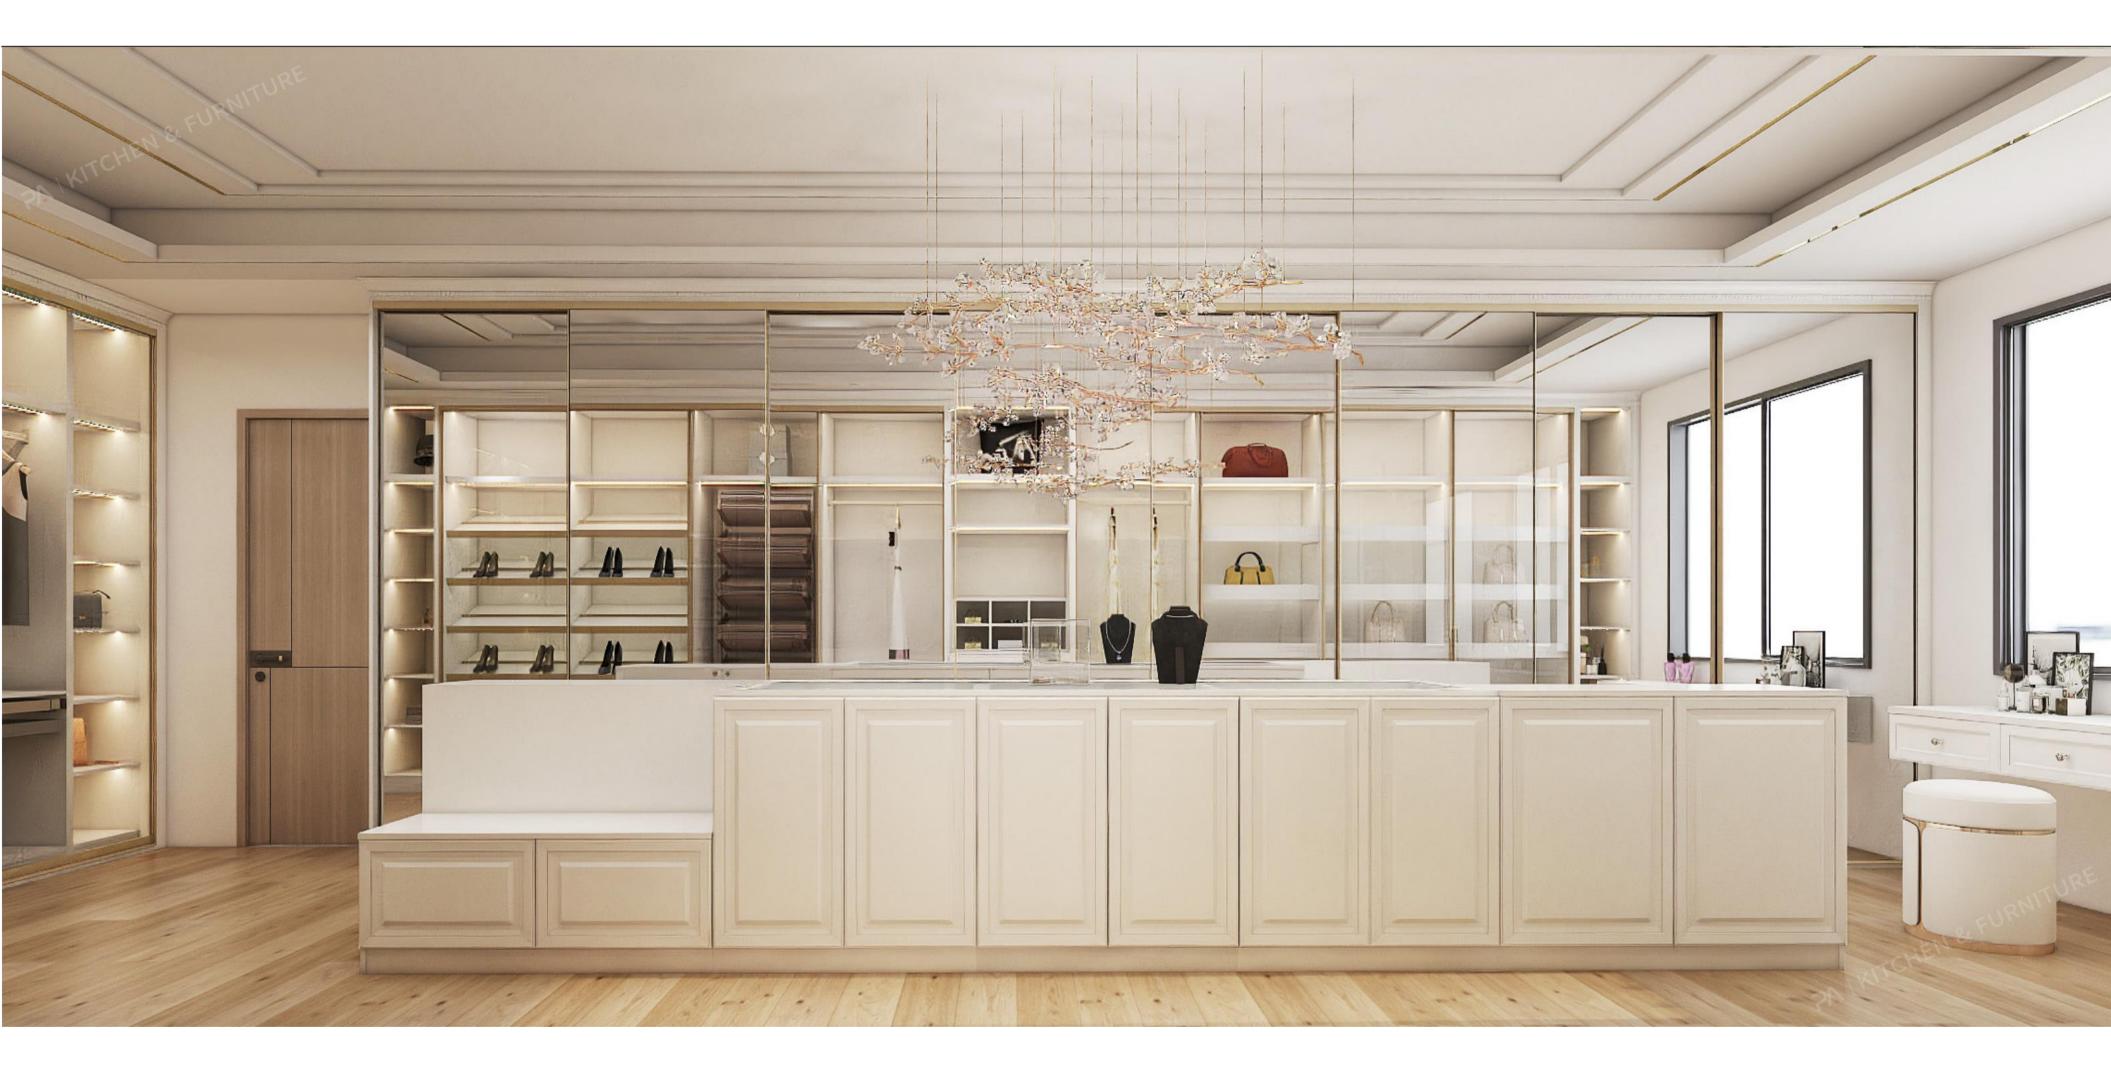

#### Walk in cloak

walk in cloak has enough space and can be designed according to the pendant area, stacking area, underwear area, bedding area, etc.

You can participate in all designs, just tell us your ideas and needs.

#### Walk in cloak

The wardrobe is generally divided into several storage areas.

At a glance, we can clearly distinguish the hanging area, folding area and storage area.

The wide and scientifically classified structure allows all clothing to be placed in a neat manner, so the storage space is enormous.

#### Door panel material

The glass mirror wardrobe door is matched with the plain color door, which is clean and shows large space, and the whole cloakroom is more atmospheric.