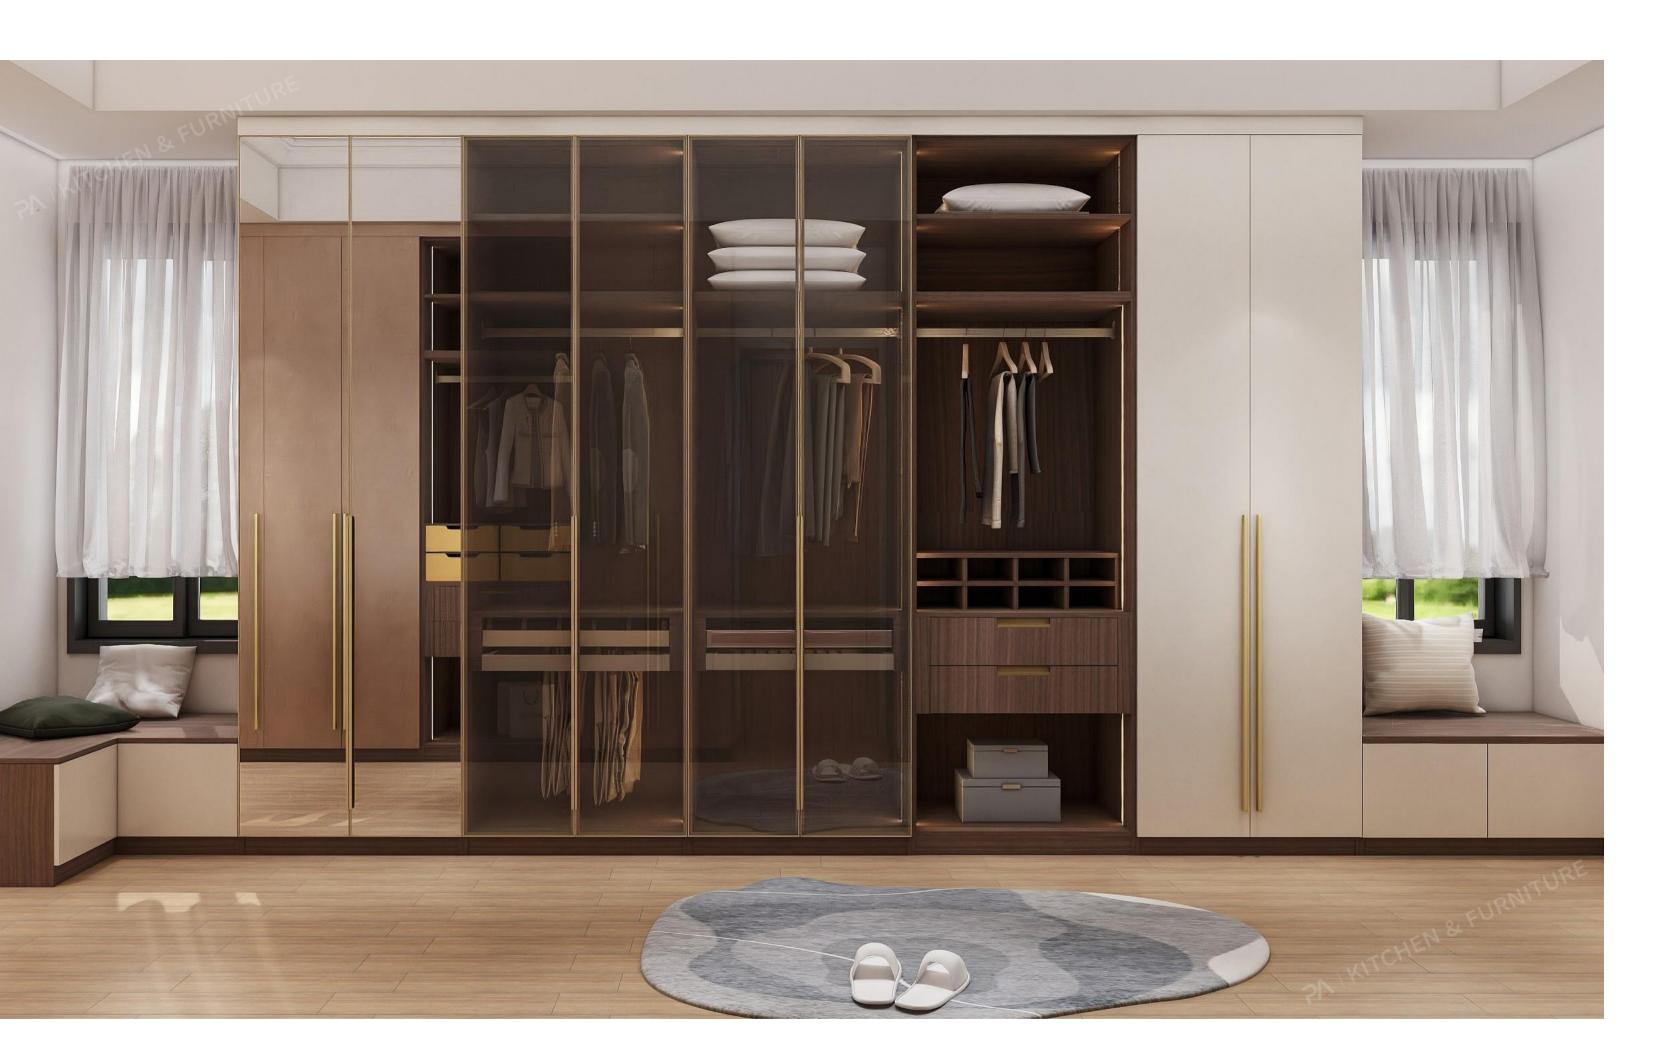

Door color: L3101

Customized furniture not only meets consumers personalized aesthetic needs, but also has more personalized functions.

Such as a wardrobe, all clothes and accessories can have their own storage space, which not only looks neat, but also easy to access.

### Wardrobe

These furniture looking built-ins are a popular solution when space is at a premium and style is a priority.

Wardrobe closets combine the storage and organization capacity of a reach-in while offering the versatility of armoire cabinetry.

#### Wardrobe

Customized has different styles. In order to better match their own home space and meet their own needs, most consumers are more inclined to purchase full house customized.

Its style and various functions are both an expression of the owner's attitude towards his life and a highlight of home decoration.