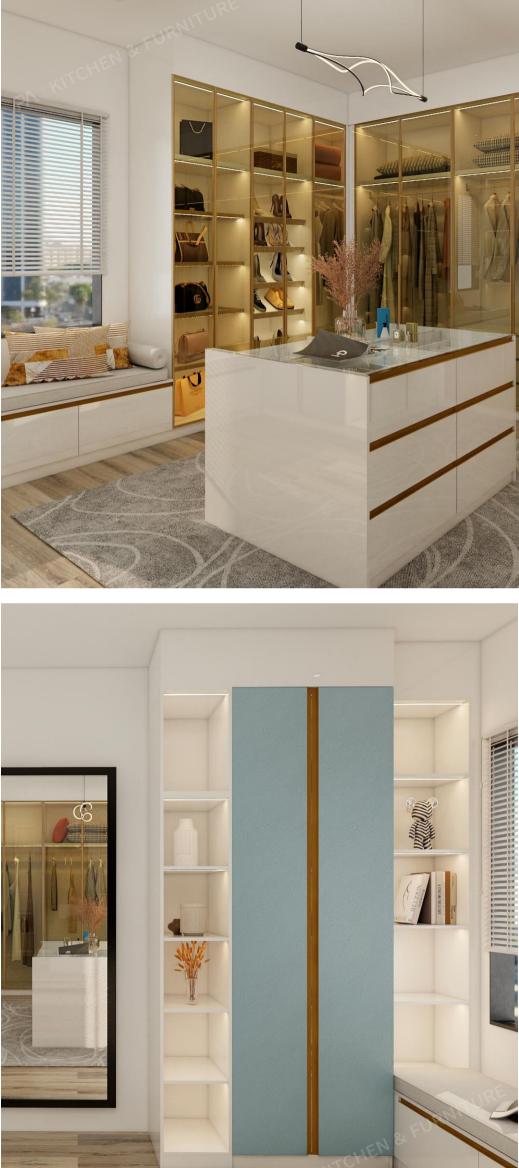

#### Door panel material

The glass mirror wardrobe door is matched with the plain color door, which is clean and shows large space, and the whole cloakroom is more atmospheric.

#### Choose your style

Uses the door panels of different colors to follow the lines smoothly, which perfectly interprets the design concept of the perfect balance between function and design.

Door color: Y123