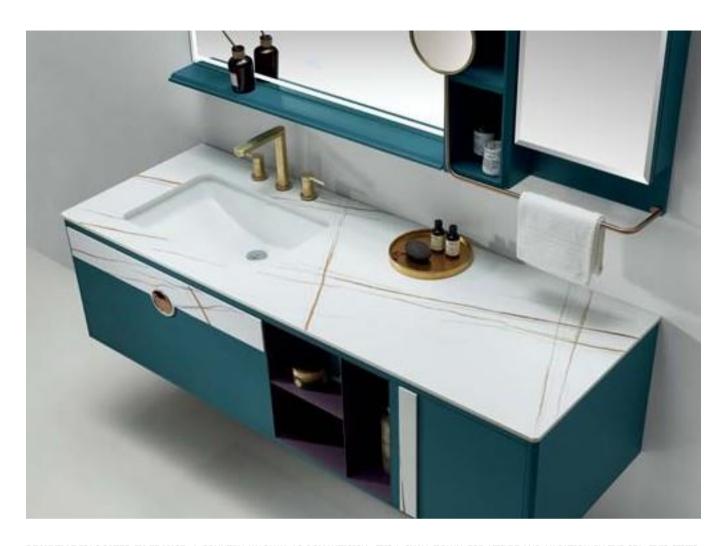

Cabinet: 1650x560mm Mirror: 700x700mm Mirror: 530x1000mm Shelf: 500x130mm Side Cabinet: 300x1400mm

A-137/A-169