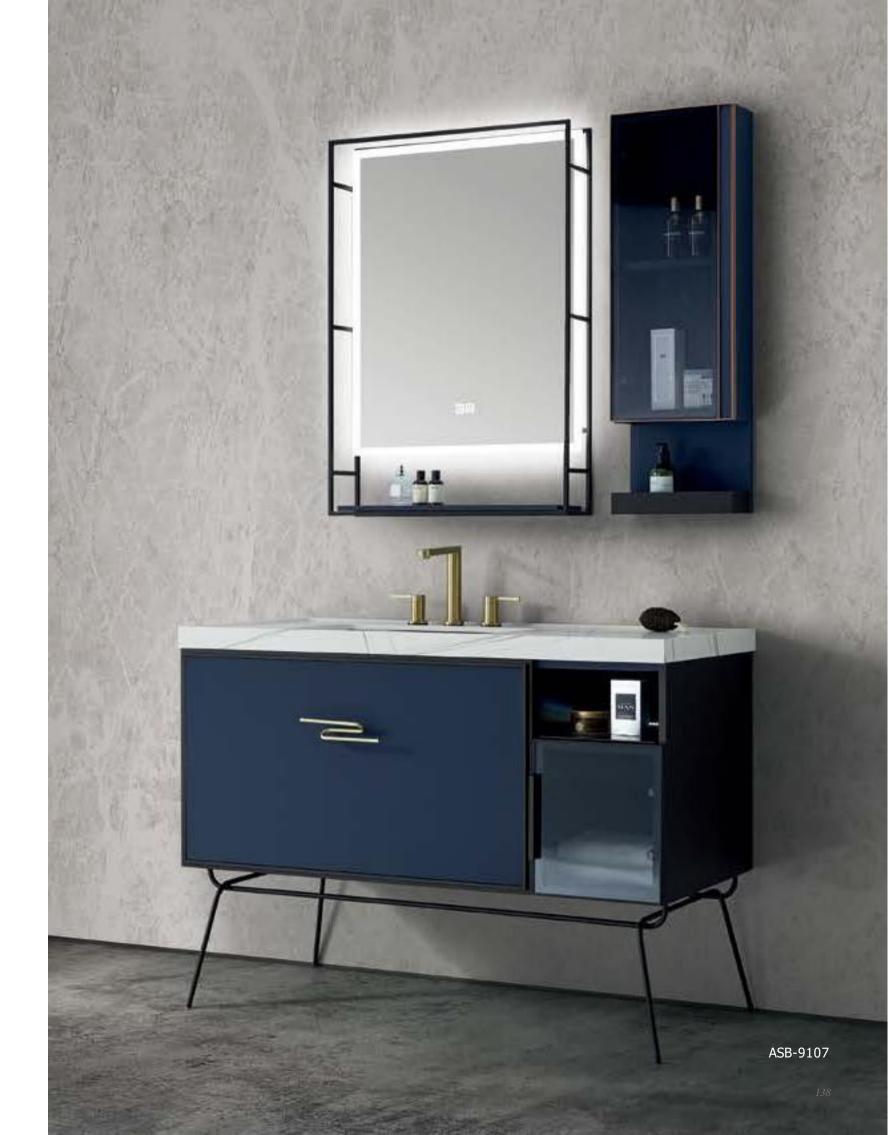

#### ASB-9107

Cabinet: 1200x560mm Side Cabinet: 300x920mm Mirror: 650x920mm A-112/A-132