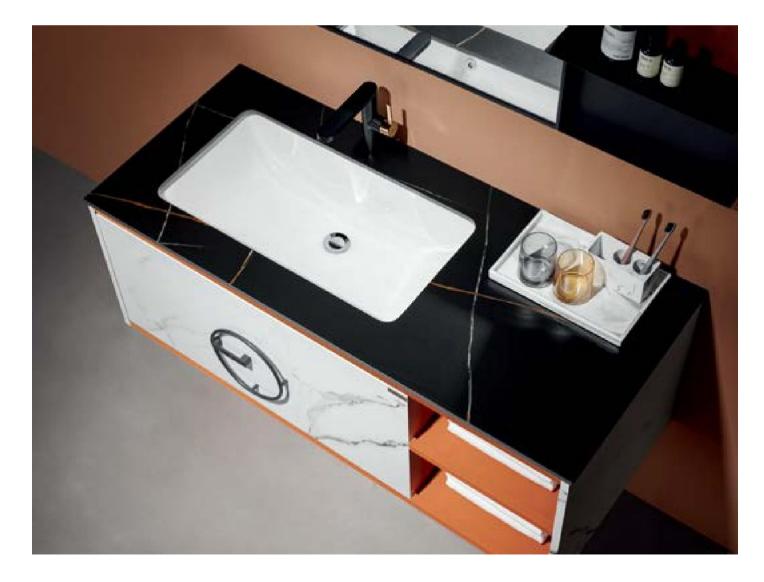

#### ASB9169

Cabinet: 800x560mm Mirror: 750x750mm Shelf: 400x130mm A-132/A-150

Flexible use of colors

Adding the vibrant orange to create a refined and elegant space is an infinite reverie of future life, frozen in a quiet and pleasant space.

# **CHARMING COLORS**

Orange has become the protagonist of the space, showing 100% charm in the elegant and romantic temperament. The bathroom cabinets that integrate washing and storage can be customized to ensure functionality and effectively increase the utilization rate.