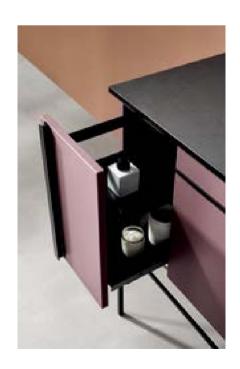

Cabinet: 1650x560mm Mirror: 700x700mm Mirror: 530x1000mm Shelf: 500x130mm Side Cabinet: 300x1400mm

A-137/A-169

# ASB-9135

Cabinet: 1250x560mm Mirror: 800x800mm Shelf: 500x130mm Shelf: 280x500mm A-137/A-169

# ASB-9136

Cabinet: 1050x560mm Mirror: 530x1000mm Side Cabinet: 240x850mm Shelf: 500x130mm A-137/A-169