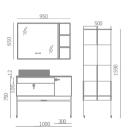

Cabinet: 1650x560mm Mirror: 700x700mm Mirror: 530x1000mm Shelf: 500x130mm Side Cabinet: 300x1400mm

A-137/A-169