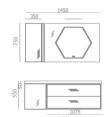

Cabinet: 1650x560mm Mirror: 700x700mm Mirror: 530x1000mm Shelf: 500x130mm Side Cabinet: 300x1400mm

A-137/A-169