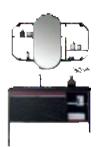

# ASB-9133A

Cabinet: 1650x560mm Mirror: 700x700mm Mirror: 530x1000mm Shelf: 500x130mm Side Cabinet: 300x1400mm A-171/A-175