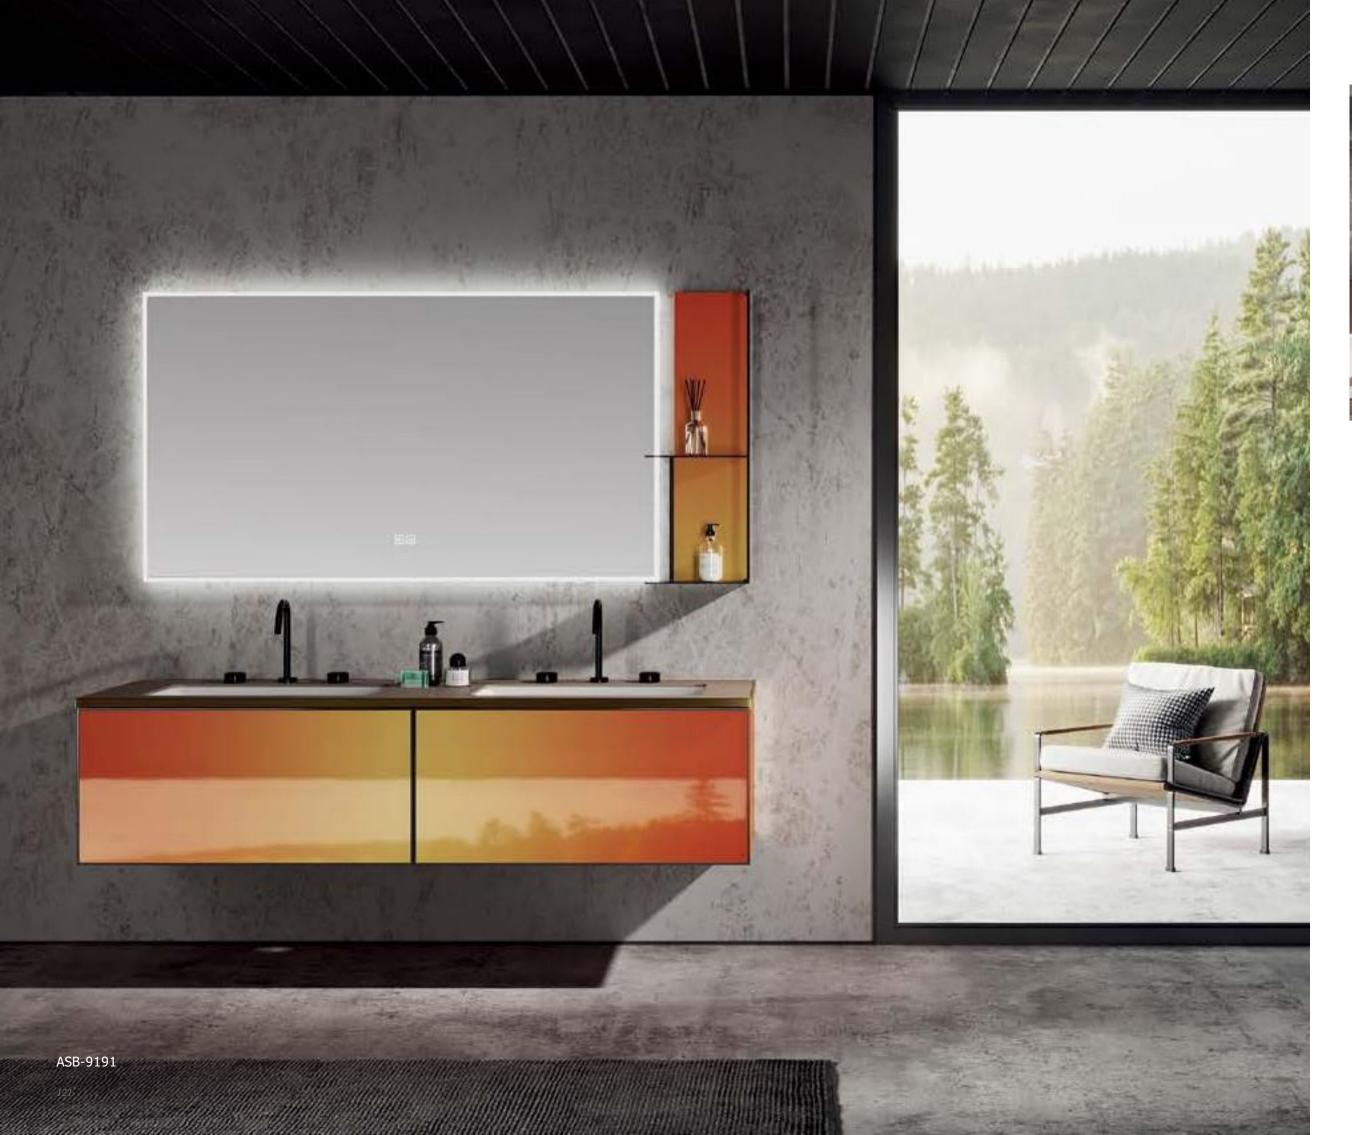

# **CHARMING COLORS**

Orange has become the protagonist of the space, showing 100% charm in the elegant and romantic temperament. The bathroom cabinets that integrate washing and storage can be customized to ensure functionality and effectively increase the utilization rate.

#### ASB-9191

Cabinet: 1500x560mm Mirror: 1250x700mm Shelf: 250x700mm A-177