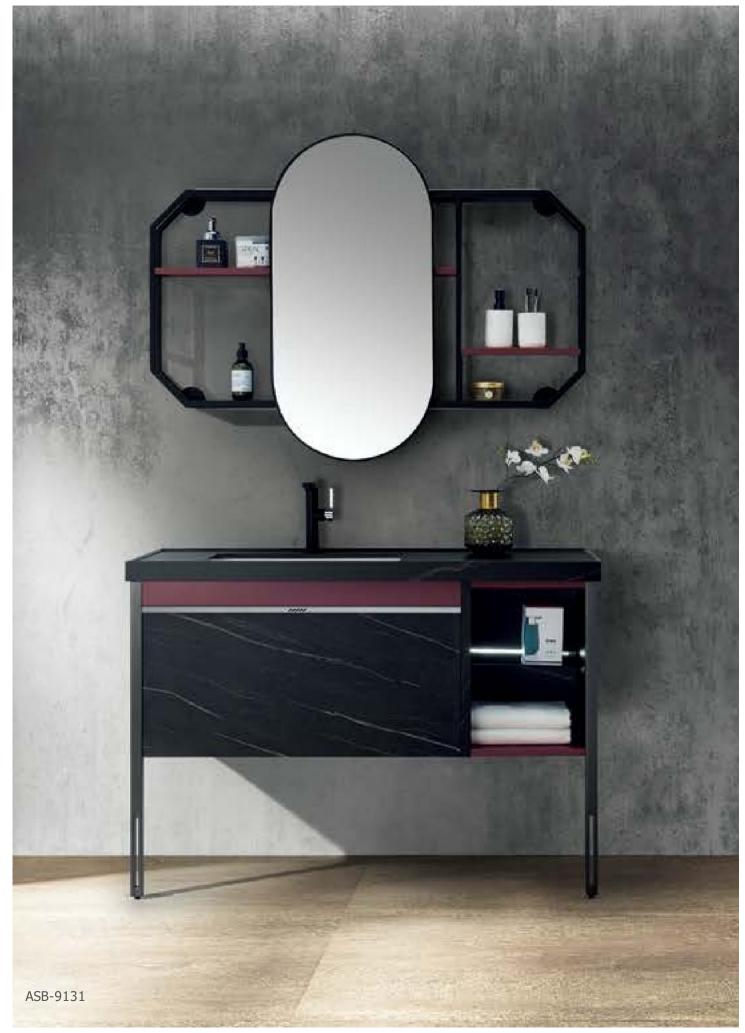

d come home tired, all you need is a relaxed and comfortable environment. Just like such a simple and tidy bathroom, it is your spiritual harbor, helping you regain energy and courage.











ASB-9127





**No trace of time,** the classic remains the same. Simple and elegant lines and flexible drawer design make it the focal point of any bathroom. The pursuit of top quality and visual feelings, from structure to lines, not only visually interpret the personality, but also meet the practicality of bathroom life.







The elegant art of living is shown,the personalized way of life is publicized,and there is no incumbrance and burden to release the flamboyance of life and bring about extreme simplicity. Behind the turned gorgeousness every time, the living minimalist is hidden.















Ingenious, sometimes records the passage of time in an extremely secretive way. Every detail is an ingenious artistic cohesion, and the perfect combination of art and fashion reshapes the value of quality. Show a unique design style in a unique style, and shape a simple life attitude in a gorgeous atmosphere.





## Anjeka



#### ASB-9127

Cabinet: 800x480mm Mirror: 700x900mm Panel: A-122/A-78







#### ASB-9128

Cabinet: 1200x500mm Mirror: 800x800mm+600x600mm Panel: A-162/A-78





#### ASB-9129

Cabinet: 1000x520mm Mirror: 960x970mm Panel: A-157/A-132





#### ASB-9130

Cabinet: 800x520mm Mirror: 770x970mm Panel: A-158/A-78





#### ASB-9131

Cabinet: 1200x560mm Mirror: 1200x900mm Panel: A-123/A-150





#### ASB-9132

Cabinet: 1000x560mm Mirror: 1000x900mm Panel: A-132/A-1