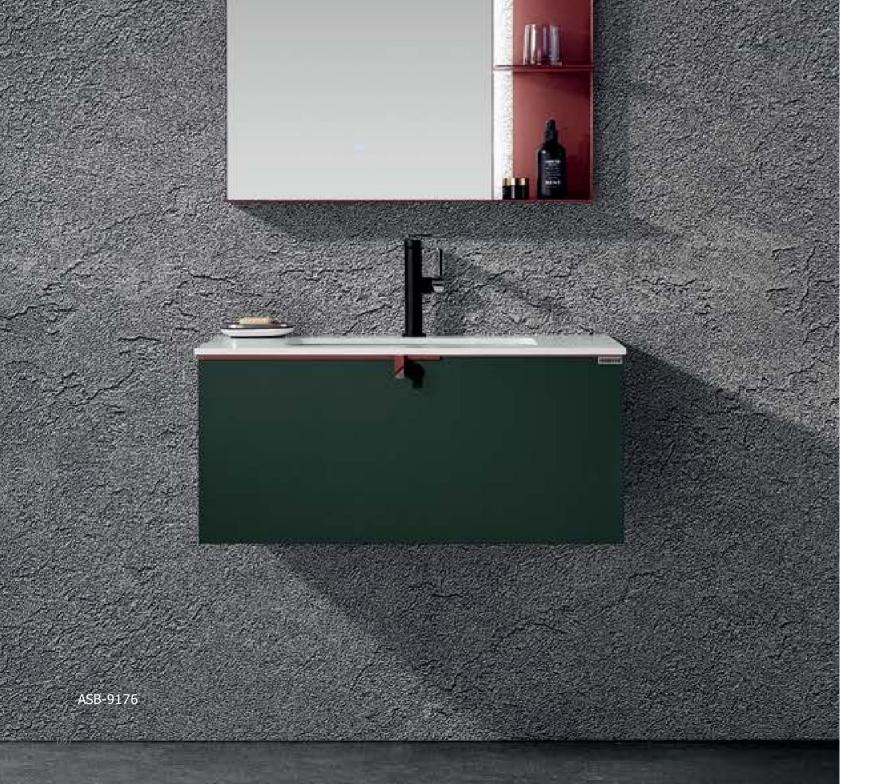

able storage space, design with both beauty and organization, with rich colors and simple and clear lines, radiating an elegant and charming charm. Every stunning detail fits warm expectations, without fear of the passing of years, without losing a calm atmosphere, and showing the taste of the owner.







The design is simple and beautiful. Even the small components are endowed with vitality by the designers' great skills and perfect imagination.









# Maria



# ASB-9153

Cabinet: 1500x500mm Mirror: 1580x650mm 150x1500mm x2 A-137





#### ASB-9173

Cabinet: 1200x560mm Mirror: 1030x650mm Shelf: 300x650mm A-137





#### ASB-9175

Cabinet: 1000x560mm Mirror: 750x600mm Side Cabinet: 200x660mm A-137





#### ASB-9176

Cabinet: 800x560mm Mirror: 550x700mm Shelf: 750x700mm

A-137









# Three-Dimensional, Smooth Appearance,

with a kind of real, to simplify the complex, give ordinary things immortal design concept, make it become eternal, is also the most respected modern designers design trend, like a cup of bitter coffee, the more taste the more artistic conception.

















**With a three-dimensional design,** it is small, exquisite, practical and extremely lovely. Like the figure of a rare beauty, waving and dancing with sweet music, it grows and improves over the seasons.





# Zero



#### ASB-9177

Cabinet: 1200x520mm Mirror: 550x1000mm Side Cabinet: 400x160mm Side Cabinet: 160x400mm A-169/A-133





#### ASB-9178

Cabinet: 1500x520mm Mirror: 550x1000mm x2 A-132/A-133





#### ASB-9179

Cabinet: 1000x520mm Mirror: 750x600mm Side Cabinet: 200x660mm A