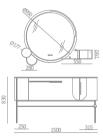

# ASB-9133A

Cabinet: 1650x560mm Mirror: 700x700mm Mirror: 530x1000mm Shelf: 500x130mm Side Cabinet: 300x1400mm A-171/A-175