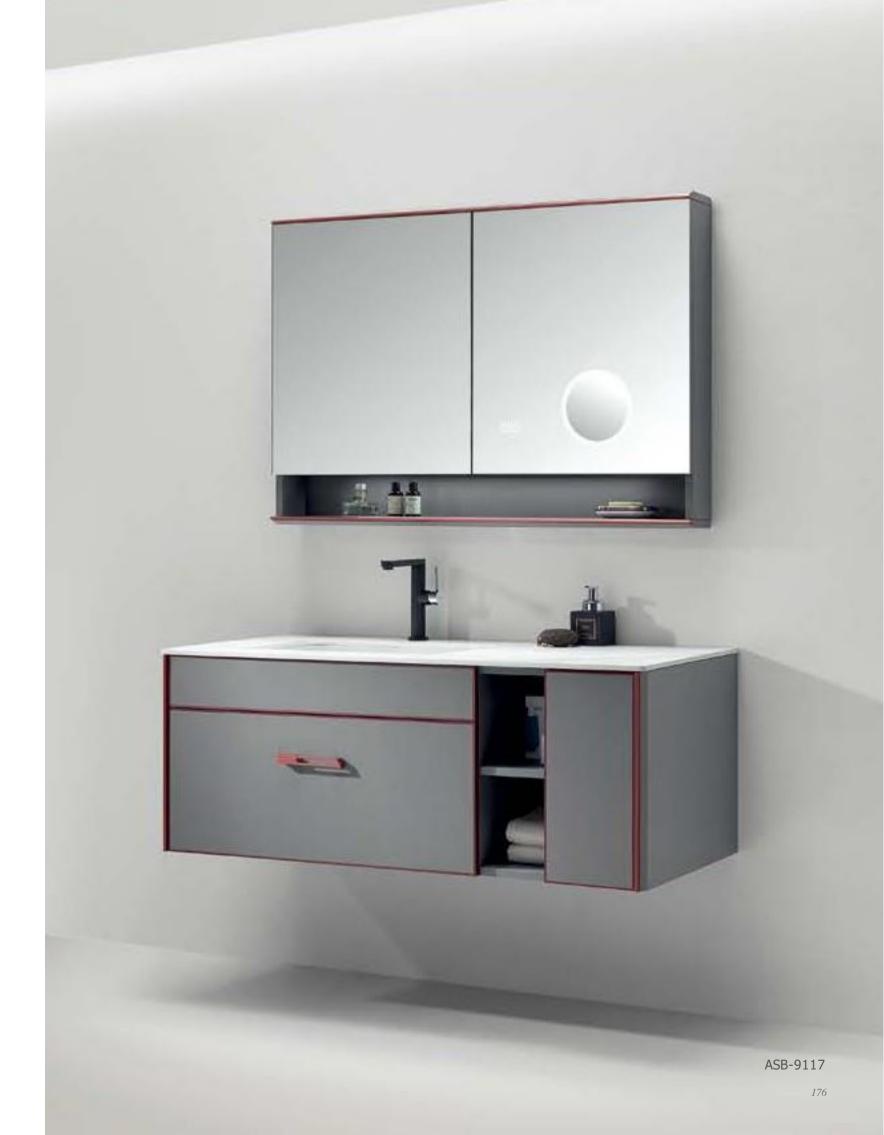

l Space



Design is not just a taste; it is an attitude, even a passion. In any case, you are using every sense to experience the fun of water.





## Deauville





Cabinet: 1600x560mm Mirror: 1000x730mm Shelf: 1000x130mm Side Cabinet: 540x750mm A-167/168





#### ASB-9115

Cabinet: 1200x560mm Mirror: 870x730mm Shelf: 870x130mm Side Cabinet: 280x750mm A-167/168





#### ASB-9116

Cabinet: 1000x560mm Mirror Cabinet: 900x750mm A-167/168















The high-end and unassuming color scheme and minimalism are not only black, white and gray. I have seen too many gorgeous colors, and occasionally I need some simple and elegant colors to adjust.







The concise and smooth profile highlights the taste and temperament,

and the quality and details bring out your unique temperament.











Create a sense of continuity with a strong texture of pure color, and the temperament is dusty but unassuming. The elegant minimalist tones can make you simple but not monotonous, comfortable and comfortable without losing style.



**Exquisite Life** 



#### HIGHLIGHT TASTE AND TEMPERAMENT

The space contains nature, prosperity, tranquility, art...Leave it to yourself and your family. Soft and delicate warmth, like the first love, like walking in Venice, snuggle, elegant taste dense in the space lines, and time lingering.











#### ASB-9119

Cabinet: 1600x560mm Mirror: 750x1000mm Mirror Cabinet: 750x800mm Panel: A-161/A-150





#### ASB-9117

Cabinet: 1200x560mm Mirror Cabinet:1100x750mm Panel: A-161/A-150





#### ASB-9118

Cabinet: 1000x560mm Mirror Cabinet: 950x750mm Pan