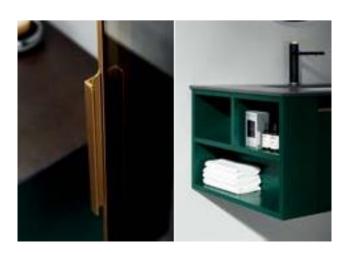

#### ASB-9120

Cabinet: 1200x560mm Mirror: 800x800mm Side Cabinet: 350x1200x250mm Shelf: 975x140mm Panel: A-153