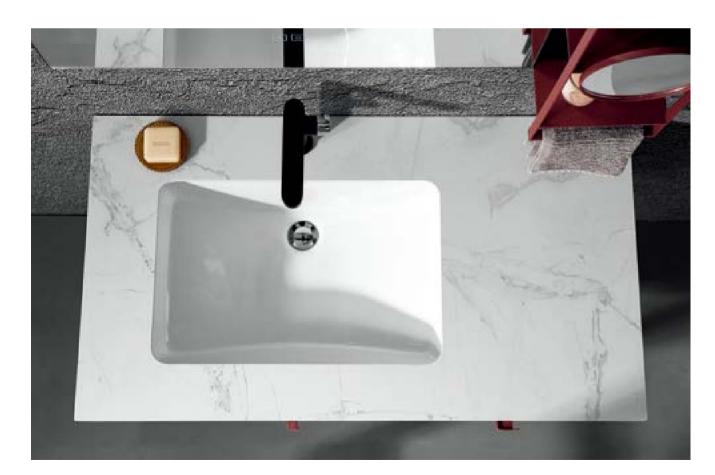

**Craftsmanship and Fashion Beauty Are Integrated** 

The carefully carved basin combines excellent craftsmanship with fashion beauty, highlighting the charm of elegant details and meeting a variety of daily needs. The chic towel rack and the handle are equally ingenious, making the overall vision more magnificent and extraordinary.

#### **ROCK SLAB MESA**

#### NATURAL STONE MESA