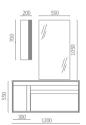

# ASB-9133A

Cabinet: 1650x560mm Mirror: 700x700mm Mirror: 530x1000mm Shelf: 500x130mm Side Cabinet: 300x1400mm A-171/A-175