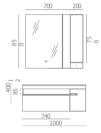

# ASB-9135

Cabinet: 1250x560mm Mirror: 800x800mm Shelf: 500x130mm Shelf: 280x500mm A-137/A-169