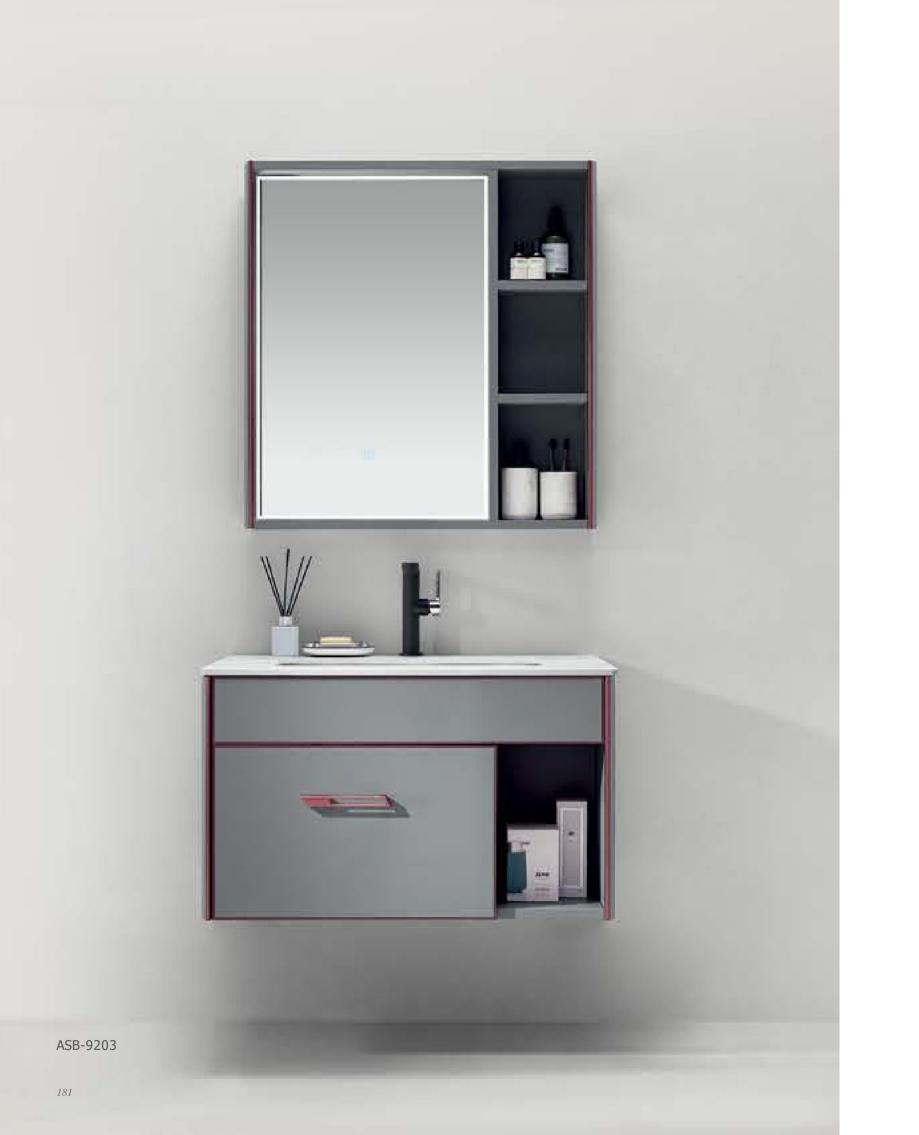

#### ASB-9203

Cabinet: 800x560mm Mirror Cabinet:750x750mm A-161/A-150

Periods of ancient legends bring people's thoughts to the distant past from time to time. Countless passing ships are dotted with this graceful dancing water spirit-the Rhine. Move people's hearts with quality details, and use simplicity to shape individuality in an elegant home atmosphere.