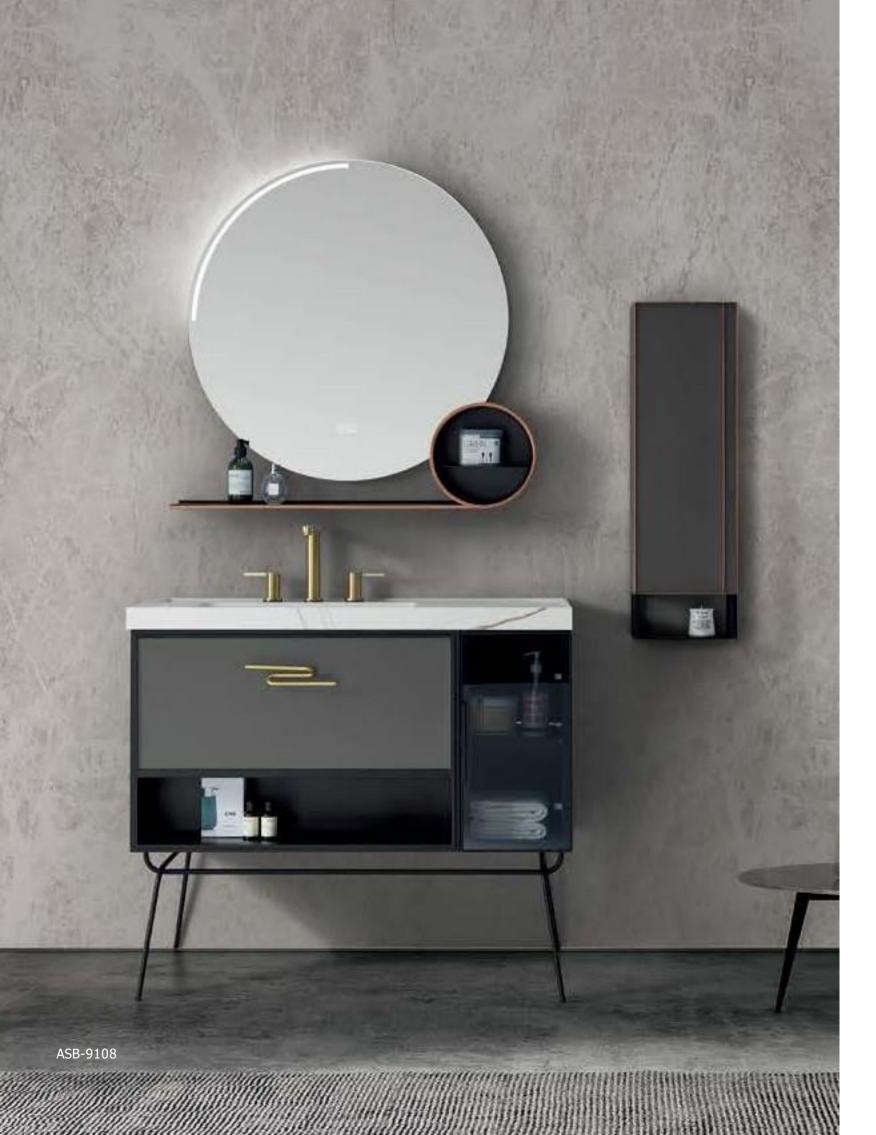

#### ASB-9108

Cabinet: 1000x560mm Side Cabinet: 250x830mm Mirror: 800x800mm Shelf: 900x140mm A-160/A-132