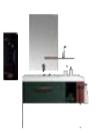

Cabinet: 1650x560mm Mirror: 700x700mm Mirror: 530x1000mm Shelf: 500x130mm Side Cabinet: 300x1400mm

A-137/A-169