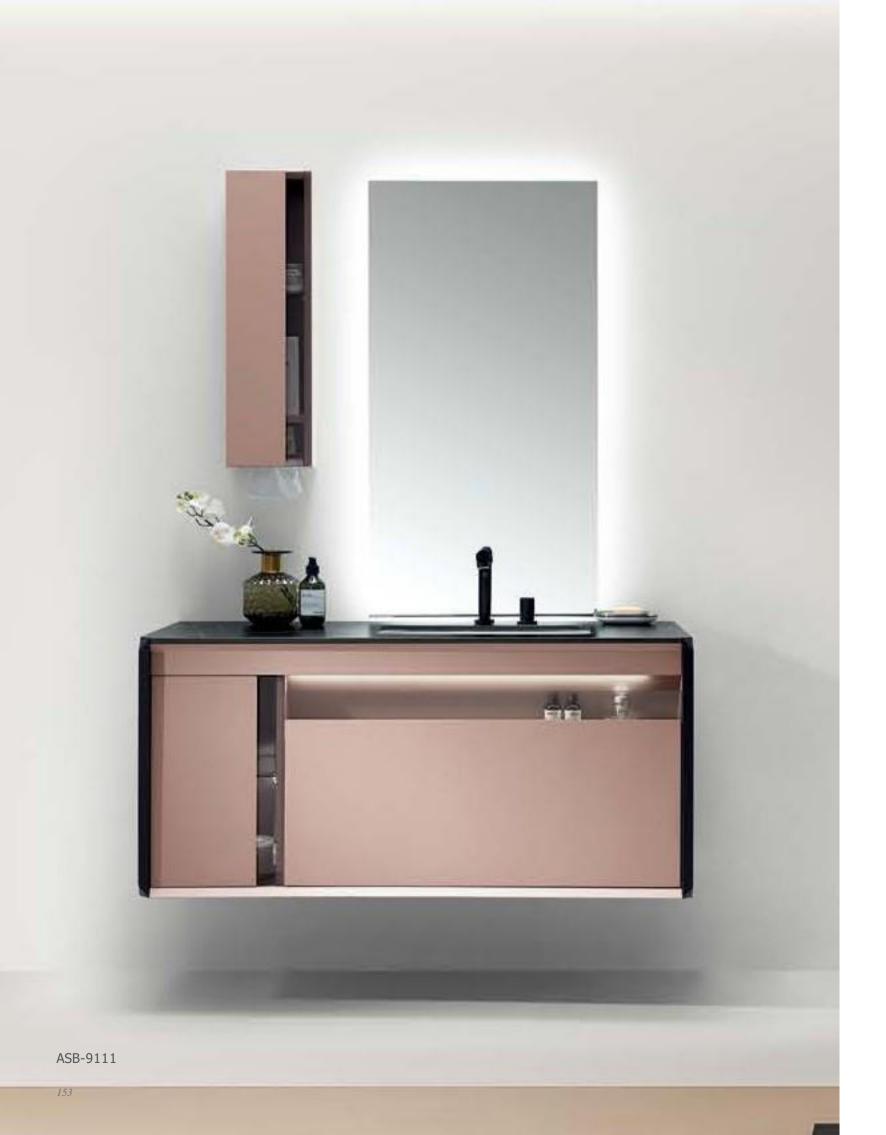

ASB-9193

Incorporating modern trend elements on the basis of classics, red paint makes the perfect integration of fashion and classics. The outer edge of the mirror glows to replenish light and restore the real skin tone.

#### ASB-9193

Cabinet: 800x560mm Mirror: 550x750mm Side Cabinet: 200x750mm A-177