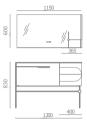

# ASB-9135

Cabinet: 1250x560mm Mirror: 800x800mm Shelf: 500x130mm Shelf: 280x500mm A-137/A-169