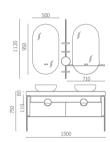

Cabinet: 1650x560mm Mirror: 700x700mm Mirror: 530x1000mm Shelf: 500x130mm Side Cabinet: 300x1400mm

A-137/A-169