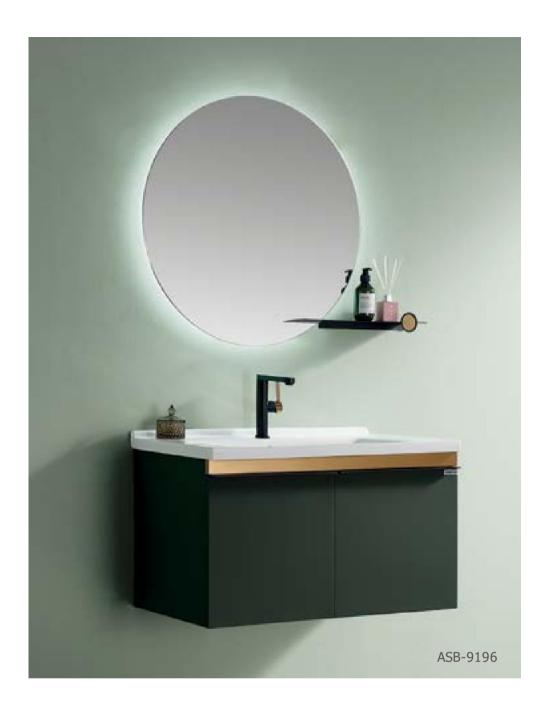

luxurious and exquisite picture beauty.















The product perfectly embodies the minimalist style, fits the contemporary young people's spatial aesthetics, blends with soft lighting to set off, relaxes and shows a neat, light and luxurious beauty.









FASHION GLAMOUR



# **CHARMING COLORS**

Orange has become the protagonist of the space, showing 100% charm in the elegant and romantic temperament. The bathroom cabinets that integrate washing and storage can be customized to ensure functionality and effectively increase the utilization rate.



ASB-9193









Incorporating modern trend elements on the basis of classics, red paint makes the perfect integration of fashion and classics. The outer edge of the mirror glows to replenish light and restore the real skin tone.





The main color is blue, which is simple and heavy, which makes people calm. The detailed shape of the product highlights the highly rational modern design concept, full of modern simplicity and strong atmosphere, and reproduces the elegant and chic of smart life. It is a classic reinterpretation.





#### ASB-9187

Cabinet: 1300x560mm Mirror: 1250x650mm Shelf: 1250x130mm A-132/A-157



#### ASB-9192

Cabinet: 1000x560mm Mirror: 950x700mm Shelf: 250x700mm A-177





#### ASB-9188

Cabinet: 1500x520mm Mirror: 500x900mm x2 Shelf: 180x1120mm Shelf: 730x130mm A-132/A-178



#### ASB-9193

Cabinet: 800x560mm Mirror: 550x750mm Side Cabinet: 200x750mm A-177





#### ASB-9189

Cabinet: 800x520mm Mirror: 770x970mm A-125/A-178



# ASB-9195

Cabinet: 1000x480mm Mirror: 700x700mm Shelf: 600x130mm