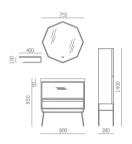

#### ASB-9110

Cabinet: 1200x560mm

Decorative Box: 550x500mm

Mirror: 550x900mm

Side Cabinet: 300x900mm

Storage Box: 350x200mm

Shelf: 430x130mm

A-166