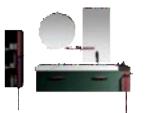

Cabinet: 1650x560mm Mirror: 700x700mm Mirror: 530x1000mm Shelf: 500x130mm Side Cabinet: 300x1400mm

A-137/A-169