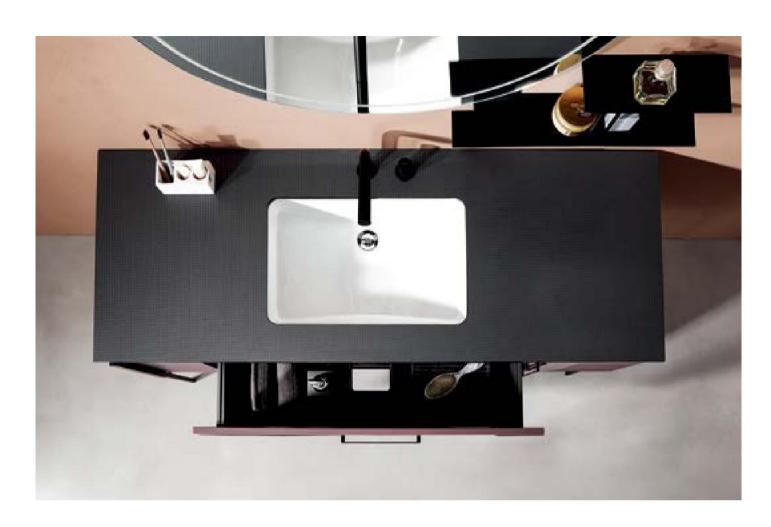

Cabinet: 1650x560mm Mirror: 700x700mm Mirror: 530x1000mm Shelf: 500x130mm Side Cabinet: 300x1400mm

A-137/A-169

# ASB-9135

Cabinet: 1250x560mm Mirror: 800x800mm Shelf: 500x130mm Shelf: 280x500mm A-137/A-169

# ASB-9136

Cabinet: 1050x560mm Mirror: 530x1000mm Side Cabinet: 240x850mm Shelf: 500x130mm A-137/A-169