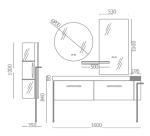

Cabinet: 1650x560mm Mirror: 700x700mm Mirror: 530x1000mm Shelf: 500x130mm Side Cabinet: 300x1400mm

A-137/A-169