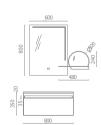

# ASB-9135

Cabinet: 1250x560mm Mirror: 800x800mm Shelf: 500x130mm Shelf: 280x500mm A-137/A-169