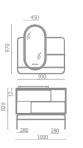

# ASB-9135

Cabinet: 1250x560mm Mirror: 800x800mm Shelf: 500x130mm Shelf: 280x500mm A-137/A-169