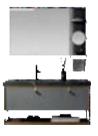

#### ASB-9106

Cabinet: 1500x560mm Side Cabinet: 350x750mm Mirror: 1100x750mm Shelf: 950x130mm Storage Box: 650x140mm A-160/A-132