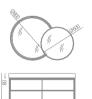

Cabinet: 1650x560mm Mirror: 700x700mm Mirror: 530x1000mm Shelf: 500x130mm Side Cabinet: 300x1400mm

A-137/A-169