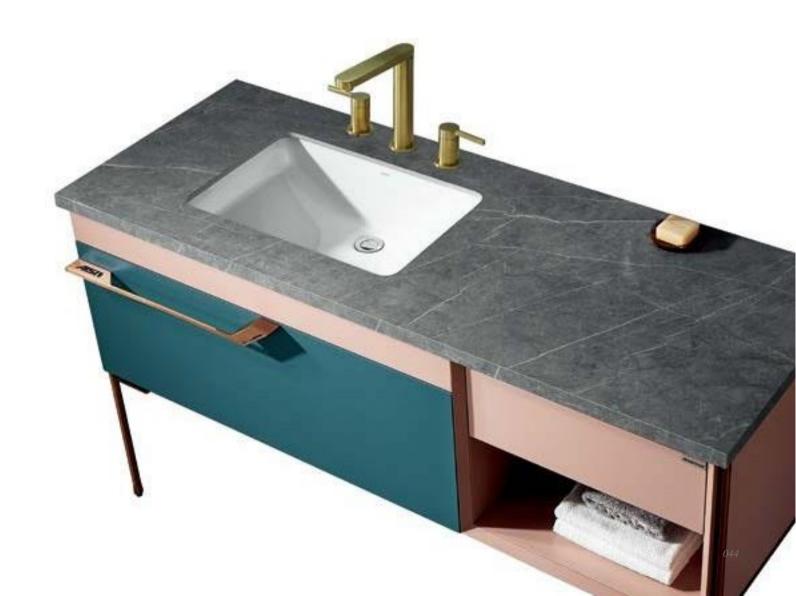

When quietly facing each other, when looking at each other, when elegant but peaceful, the vibrant color instantly erases the sense of distance brought by high-grade gray, making the whole space full of nature and agility and comfort. Break the monotony of bathroom cabinets, and inject smart interest and vitality into bathroom cabinets.

Cabinet: 1500x560mm Mirror: 1000x1000mm Side Cabinet: 600x600mm A-170/A-172

# ASB-9156

ASB-9157

Cabinet: 1200x560mm Mirror: 1150x600mm Shelf: 670x170mm A-170/A-172

Cabinet: 1000x560mm Mirror: 700x850mm Side Cabinet: 200x750mm 200x100mm A-170/A-172