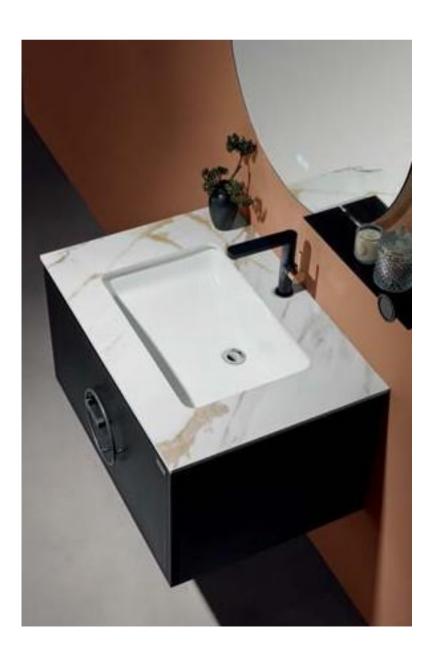

**Craftsmanship and Fashion Beauty Are Integrated** 

The carefully carved basin combines excellent craftsmanship with fashion beauty, highlighting the charm of elegant details and meeting a variety of daily needs. The chic towel rack and the handle are equally ingenious, making the overall vision more magnificent and extraordinary.

#### NATURAL STONE MESA