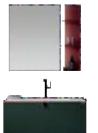

Cabinet: 1500x560mm Mirror: 1000x1000mm Side Cabinet: 600x600mm A-170/A-172

# ASB-9156

ASB-9157

Cabinet: 1200x560mm Mirror: 1150x600mm Shelf: 670x170mm A-170/A-172

Cabinet: 1000x560mm Mirror: 700x850mm Side Cabinet: 200x750mm 200x100mm A-170/A-172