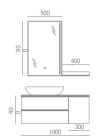

Cabinet: 1650x560mm Mirror: 700x700mm Mirror: 530x1000mm Shelf: 500x130mm Side Cabinet: 300x1400mm

A-137/A-169