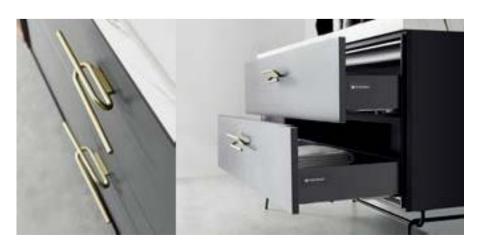

#### ASB-9198

Cabinet: 1500x560mm Mirror: 1100x750mm Side Cabinet: 350x750mm A-160/A-132