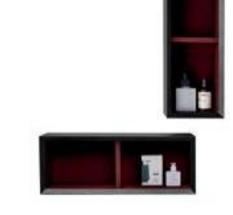

Show high-end fashion and luxury style, let your space discover the aristocratic temperament.

**Show the degree,** show the luxurious atmosphere in the silent.Intricately carved, in every subtlety, witness the extraordinary ingenuity.Diamonds represent top luxury. Combining the principle of diamond cutting, the cutting effect of the diamond-shaped edge is incorporated into the bathroom design, showing the ultimate luxury.

A high-end bathroom cabinet, bold and elegant design breaks through the traditional aesthetic framework, and brings a refreshing and comfortable experience to the occupants. With a large area of double mirrors, it creates a luxurious and exquisite picture beauty.