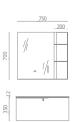

Cabinet: 1500x560mm Mirror: 1580x650mm A-165/A-167

Cabinet: 1200x560mm Mirror: 1030x650mm Shelf: 300x650mm A-165/A-167

Cabinet: 1000x560mm Mirror: 730x750mm Shelf: 950x750mm A-165/A-167

Cabinet: 1500x560mm Mirror: 1580x650mm A-166/A-180

Cabinet: 1200x560mm Mirror: 1030x650mm Shelf: 300x650mm A-166/A-180

# ASB-9160A

Cabinet: 1000x560mm Mirror: 730x750mm Shelf: 950x750mm A-166/A-180