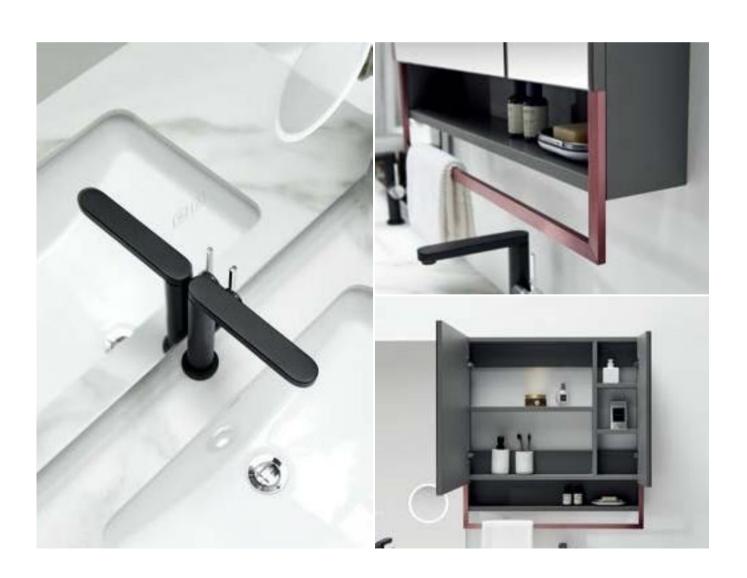

# ASB-9163A

Cabinet: 1000x560mm Mirror: 800x800mm Side Cabinet: 270x1190mm Shelf: 350x120mm

Add a prominent but unobtrusive red to the green, pursuing the balance of proportion and the beauty of form.

A reasonably designed storage system can store all kinds of living things, even if the bathroom space is limited, it can be retracted and put freely. Store bottles and cans, convenient for daily use. Tidy and uniform, isolated from humid environments. ASB-9167 LOCATION
Interiors & Fitouts