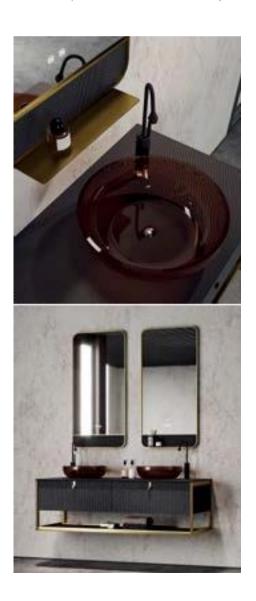

owner.







The design is simple and beautiful. Even the small components are endowed with vitality by the designers' great skills and perfect imagination.









# Maria



# ASB-9153

Cabinet: 1500x500mm Mirror: 1580x650mm 150x1500mm x2 A-137





#### ASB-9173

Cabinet: 1200x560mm Mirror: 1030x650mm Shelf: 300x650mm A-137





#### ASB-9175

Cabinet: 1000x560mm Mirror: 750x600mm Side Cabinet: 200x660mm A-137





#### ASB-9176

Cabinet: 800x560mm Mirror: 550x700mm Shelf: 750x700mm

A-137









# Three-Dimensional, Smooth Appearance,

with a kind of real, to simplify the complex, give ordinary things immortal design concept, make it become eternal, is also the most respected modern designers design trend, like a cup of bitter coffee, the more taste the more artistic conception.

















**With a three-dimensional design,** it is small, exquisite, practical and extremely lovely. Like the figure of a rare beauty, waving and dancing with sweet music, it grows and improves over the seasons.





# Zero



#### ASB-9177

Cabinet: 1200x520mm Mirror: 550x1000mm Side Cabinet: 400x160mm Side Cabinet: 160x400mm A-169/A-133





#### ASB-9178

Cabinet: 1500x520mm Mirror: 550x1000mm x2 A-132/A-133





#### ASB-9179

Cabinet: 1000x520mm Mirror: 750x600mm Side Cabinet: 200x660mm A-170/A-133





#### ASB-9180

Cabinet: 800x520mm Mirror: 630x650mm Shelf: 300x650mm A-171/A-133









In the age making the room individuality widely known, your creativity exit in the life everywhere, an ordinary health bathroom, is also an excellent space expressing yourself, lets your s