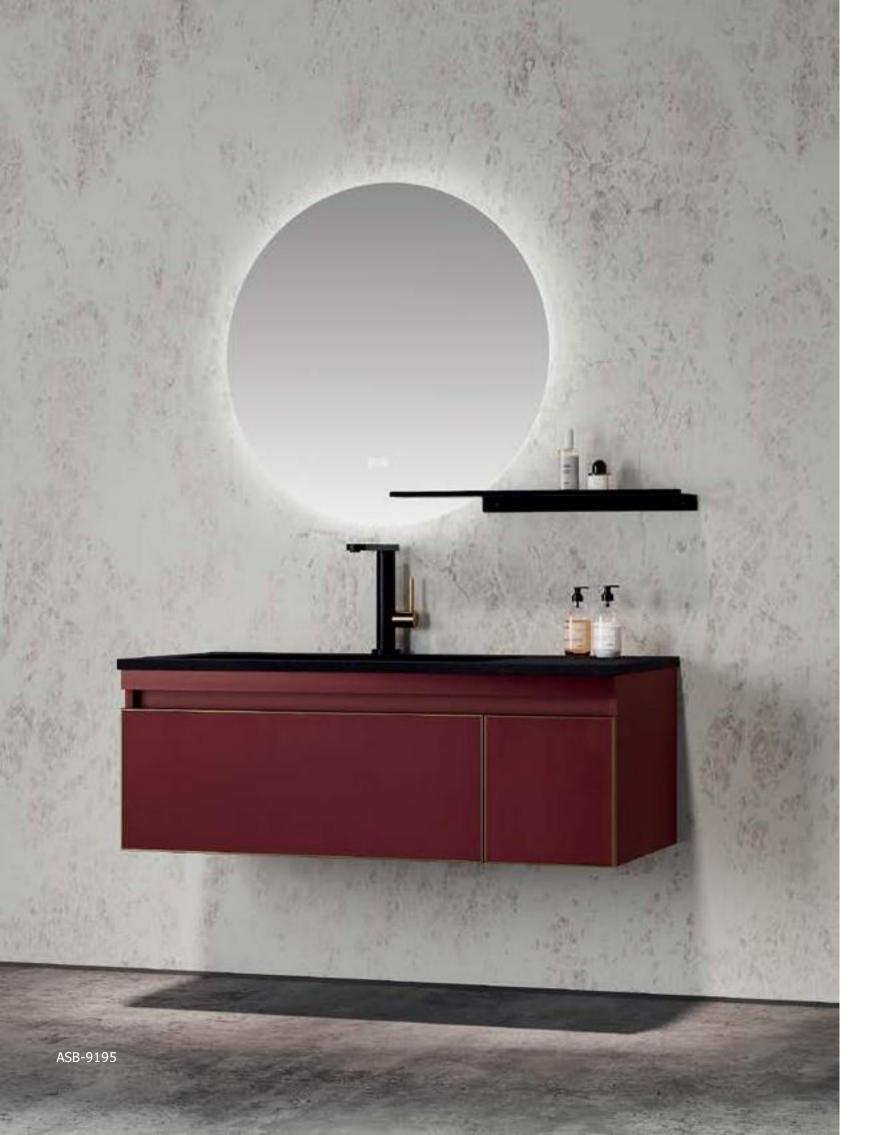

igh-end bathroom cabinet, bold and elegant design breaks through the traditional aesthetic framework, and brings a refreshing and comfortable experience to the occupants. With a large area of double mirrors, it creates a luxurious and exquisite picture beauty.















The product perfectly embodies the minimalist style, fits the contemporary young people's spatial aesthetics, blends with soft lighting to set off, relaxes and shows a neat, light and luxurious beauty.









FASHION GLAMOUR



# **CHARMING COLORS**

Orange has become the protagonist of the space, showing 100% charm in the elegant and romantic temperament. The bathroom cabinets that integrate washing and storage can be customized to ensure functionality and effectively increase the utilization rate.



ASB-9193









Incorporating modern trend elements on the basis of classics, red paint makes the perfect integration of fashion and classics. The outer edge of the mirror glows to replenish light and restore the real skin tone.





The main color is blue, which is simple and heavy, which makes people calm. The detailed shape of the product highlights the highly rational modern design concept, full of modern simplicity and strong atmosphere, and reproduces the elegant and chic of smart life. It is a classic reinterpretation.





#### ASB-9187

Cabinet: 1300x560mm Mirror: 1250x650mm Shelf: 1250x130mm A-132/A-157



#### ASB-9192

Cabinet: 1000x560mm Mirror: 950x700mm Shelf: 250x700mm A-177





#### ASB-9188

Cabinet: 1500x520mm Mirror: 500x900mm x2 Shelf: 180x1120mm Shelf: 730x130mm A-132/A-178



#