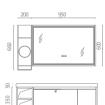

# ASB-9135

Cabinet: 1250x560mm Mirror: 800x800mm Shelf: 500x130mm Shelf: 280x500mm A-137/A-169