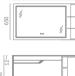

Cabinet: 1650x560mm Mirror: 700x700mm Mirror: 530x1000mm Shelf: 500x130mm Side Cabinet: 300x1400mm

A-137/A-169