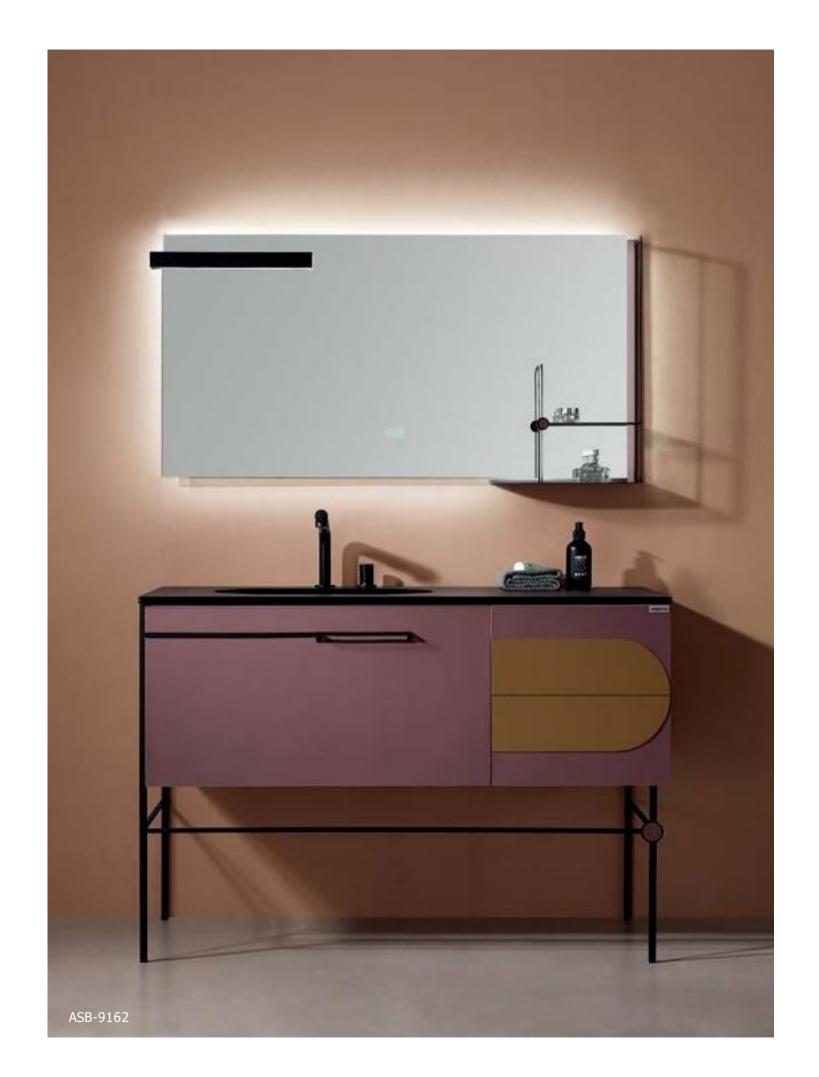

ng forest.









Cabinet: 1500x560mm Mirror: 1580x650mm A-165/A-167











Cabinet: 1200x560mm Mirror: 1030x650mm Shelf: 300x650mm A-165/A-167











Cabinet: 1000x560mm Mirror: 730x750mm Shelf: 950x750mm A-165/A-167









Cabinet: 1500x560mm Mirror: 1580x650mm A-166/A-180











Cabinet: 1200x560mm Mirror: 1030x650mm Shelf: 300x650mm A-166/A-180









# ASB-9160A

Cabinet: 1000x560mm Mirror: 730x750mm Shelf: 950x750mm A-166/A-180











# LIFE IS A COMFORTABLE SENSE OF BELONGING

Incorporating design into human nature, bringing the bathroom into a relaxed and comfortable setting. The designer tries to use gentle colors to create a tranquil container. Facing the fast pace of life in the city, people can enjoy the tranquility and leisure brought by the design.









The bathroom design is full of high-end texture, rich in layers, clean and tidy, stylish and tasteful. Whether it is from the floor, countertops, or even the ceiling, the texture continues, and the interaction between texture and space is enhanced on the basis of ensuring beauty.







INCORPORATE DESIGN INTO HUMAN NATURE,
AND BRING HOME INTO A LEISURELY AND COMFORTABLE SITUATION.









Cabinet: 1500x560mm Mirror: 950x950mm Shelf: 550x160mm 300x350mm A-172





# ASB-9162

Cabinet: 1200x560mm Mirror: 1180x600mm Shelf: 360x600mm A-172





# ASB-9163

Cabinet: 1000x560mm Mirror: 800x800mm Side Cabinet: 270x1190mm Shelf: 350x120mm A-172





# ASB-9161A

Cabinet: 1500x560mm Mirror: 950x950mm Shelf: 550x160mm 300x350mm





# ASB-9162A

Cabinet: 1200x560mm Mirror: 1180x600mm Shelf: 36