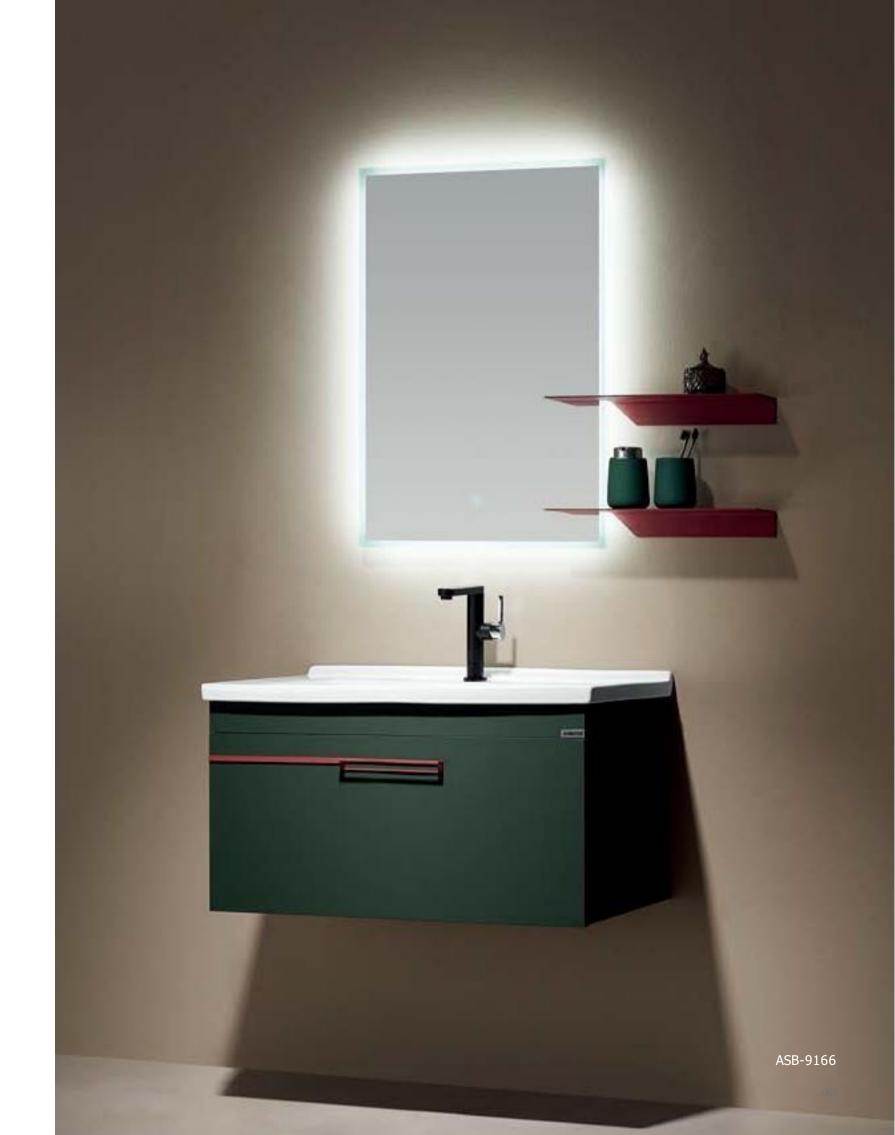

## ASB-9166

Cabinet: 800x500mm Mirror: 550x800mm Shelf: 450x130mm x2 A-137

# ASB-9163A

Cabinet: 1000x560mm Mirror: 800x800mm Side Cabinet: 270x1190mm Shelf: 350x120mm

Add a prominent but unobtrusive red to the green, pursuing the balance of proportion and the beauty of form.

A reasonably designed storage system can store all kinds of living things, even if the bathroom space is limited, it can be retracted and put freely. Store bottles and cans, convenient for daily use. Tidy and uniform, isolated from humid environments. ASB-9167 LOCATION
Interiors & Fitouts