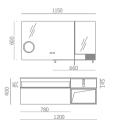

Cabinet: 1650x560mm Mirror: 700x700mm Mirror: 530x1000mm Shelf: 500x130mm Side Cabinet: 300x1400mm

A-137/A-169