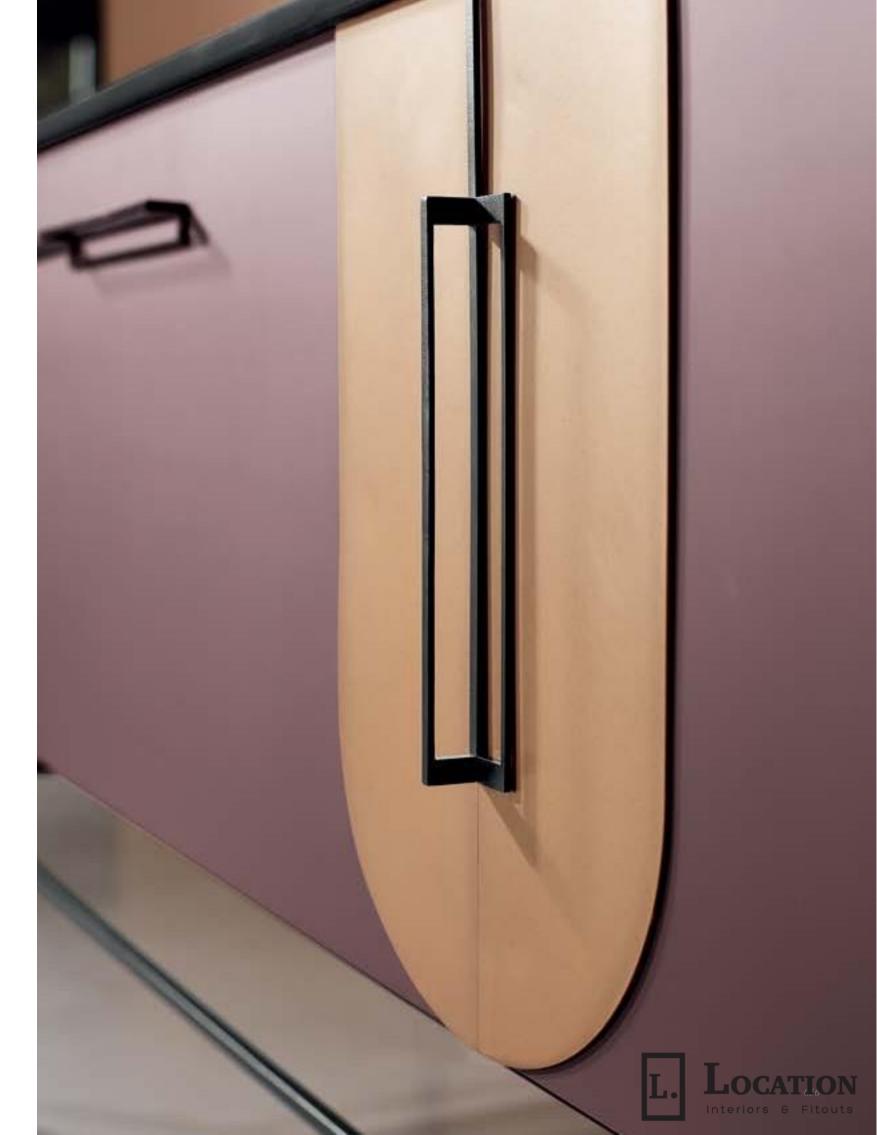

Cabinet: 1650x560mm Mirror: 700x700mm Mirror: 530x1000mm Shelf: 500x130mm Side Cabinet: 300x1400mm

A-137/A-169

# ASB-9135

Cabinet: 1250x560mm Mirror: 800x800mm Shelf: 500x130mm Shelf: 280x500mm A-137/A-169

# ASB-9136

Cabinet: 1050x560mm Mirror: 530x1000mm Side Cabinet: 240x850mm Shelf: 500x130mm A-137/A-169