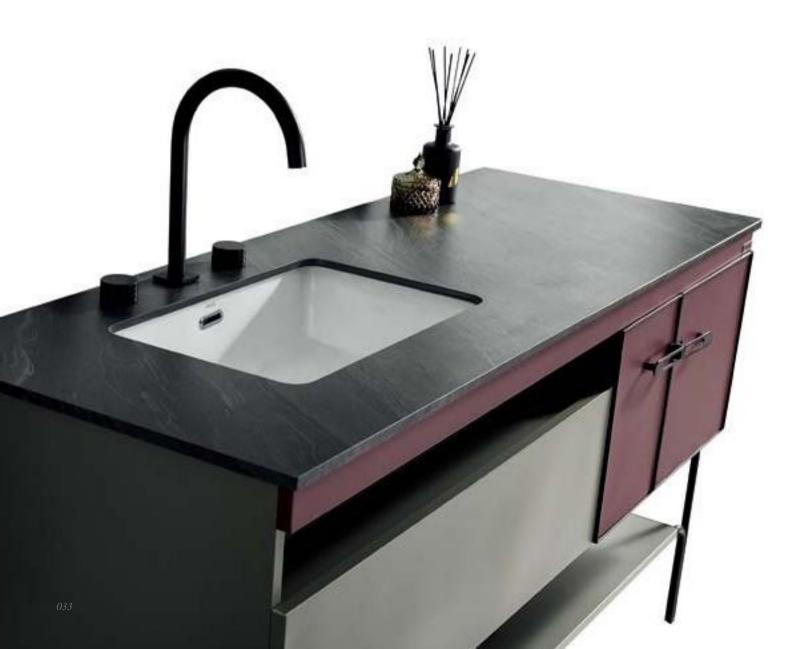

# ASB-9162

Cabinet: 1200x560mm Mirror: 1180x600mm Shelf: 360x600mm A-172

# ASB-9163

Cabinet: 1000x560mm Mirror: 800x800mm Side Cabinet: 270x1190mm Shelf: 350x120mm A-172