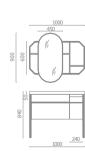

Cabinet: 1650x560mm Mirror: 700x700mm Mirror: 530x1000mm Shelf: 500x130mm Side Cabinet: 300x1400mm

A-137/A-169

# ASB-9135

Cabinet: 1250x560mm Mirror: 800x800mm Shelf: 500x130mm Shelf: 280x500mm A-137/A-169

# ASB-9136

Cabinet: 1050x560mm Mirror: 530x1000mm Side Cabinet: 240x850mm Shelf: 500x130mm A-137/A-169

# ASB-9133A

Cabinet: 1650x560mm Mirror: 700x700mm Mirror: 530x1000mm Shelf: 500x130mm Side Cabinet: 300x1400mm A-171/A-175

# ASB-9138

Cabinet: 1200x560mm Mirror: 800x800mm Shelf: 280x500mm A-171/A-175

# ASB-9139

Cabinet: 1000x560mm Mirror: 530x1000mm Shelf: 500x130mm A-171/A-175

Minimalism is **Also A Kind** of *Extravagance* 