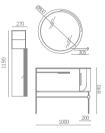

Cabinet: 1650x560mm Mirror: 700x700mm Mirror: 530x1000mm Shelf: 500x130mm Side Cabinet: 300x1400mm

A-137/A-169