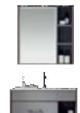

# ASB-9136

Cabinet: 1050x560mm Mirror: 530x1000mm Side Cabinet: 240x850mm Shelf: 500x130mm A-137/A-169