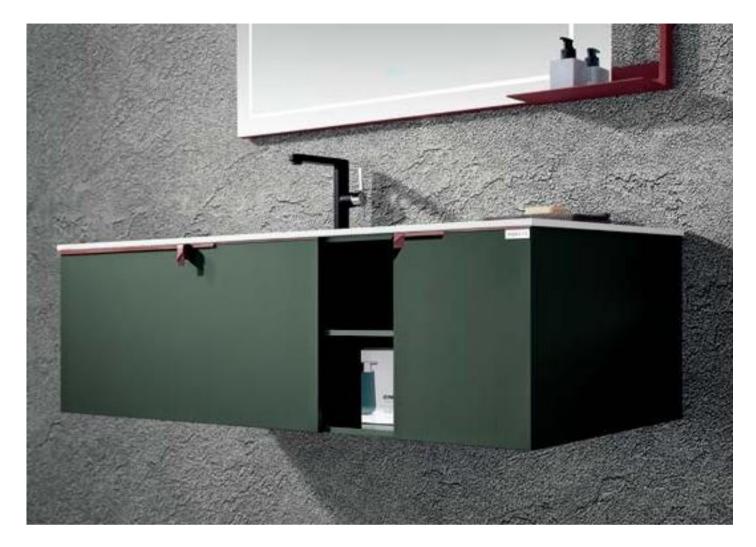

# Maria

#### ASB-9173

Cabinet: 1200x560mm Mirror: 1030x650mm Shelf: 300x650mm A-137