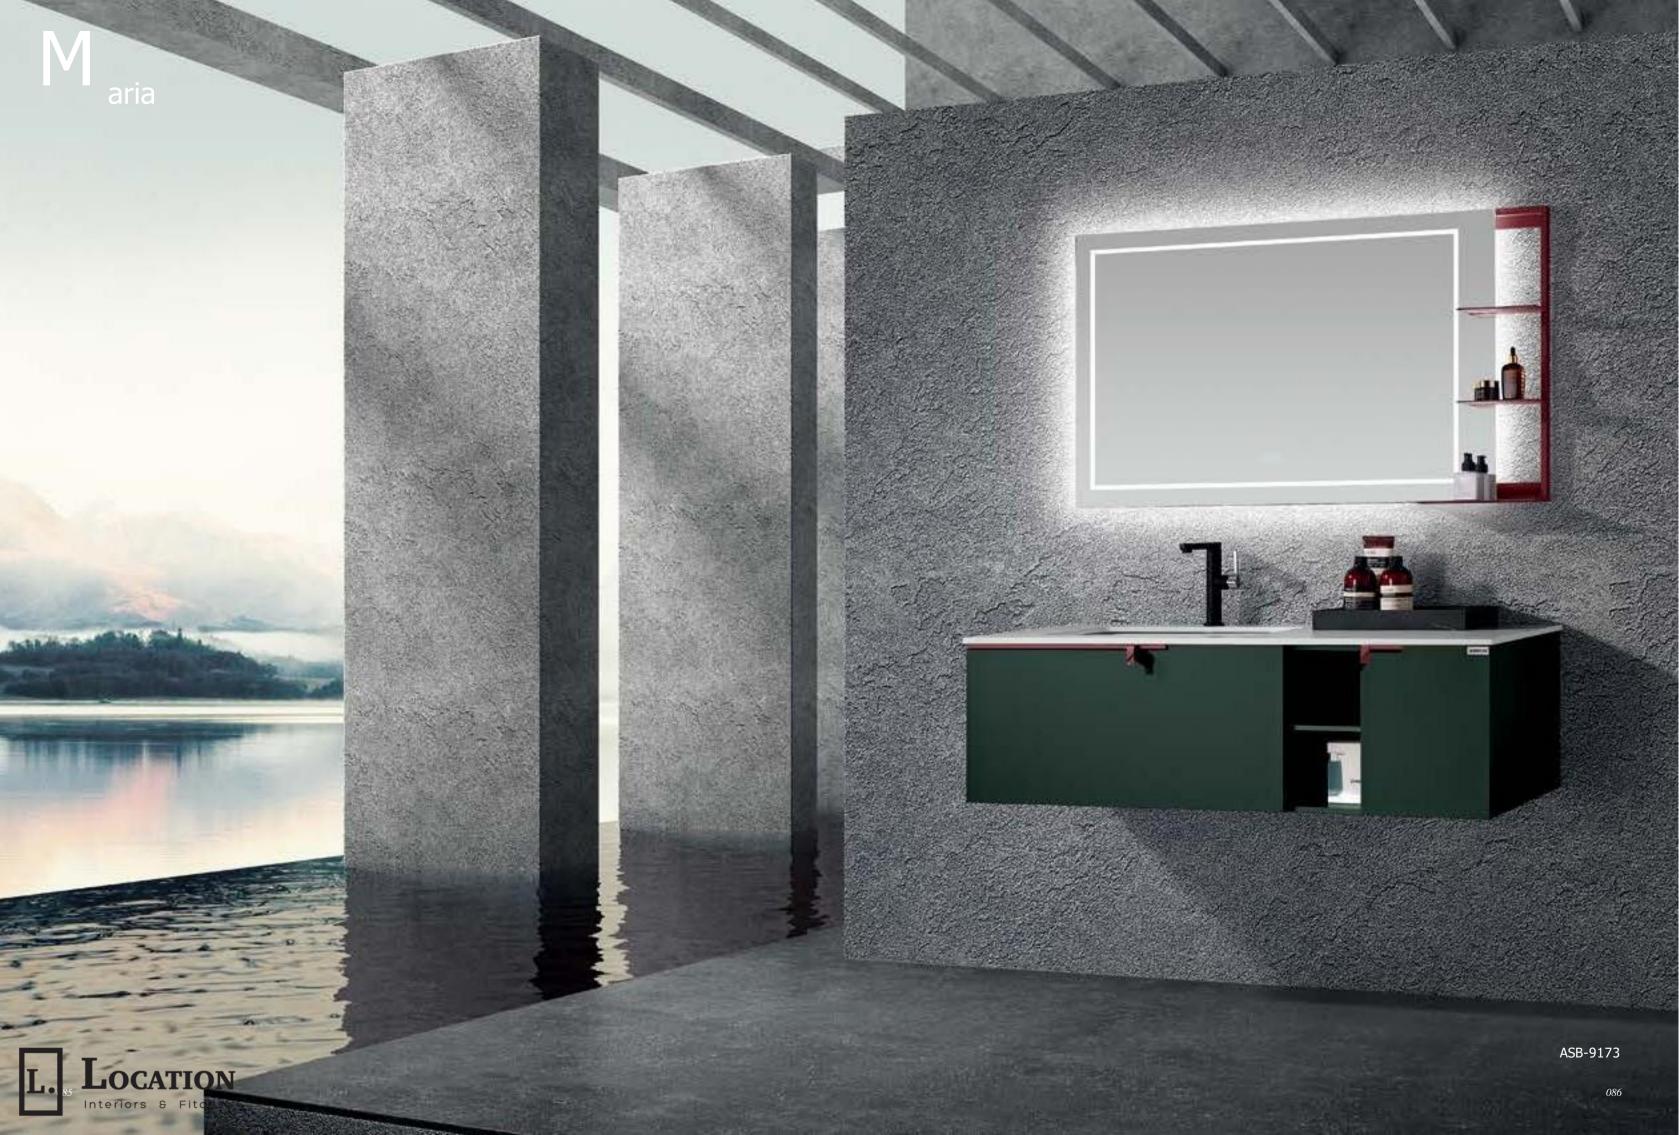

# Maria

#### ASB-9173

Cabinet: 1200x560mm Mirror: 1030x650mm Shelf: 300x650mm A-137