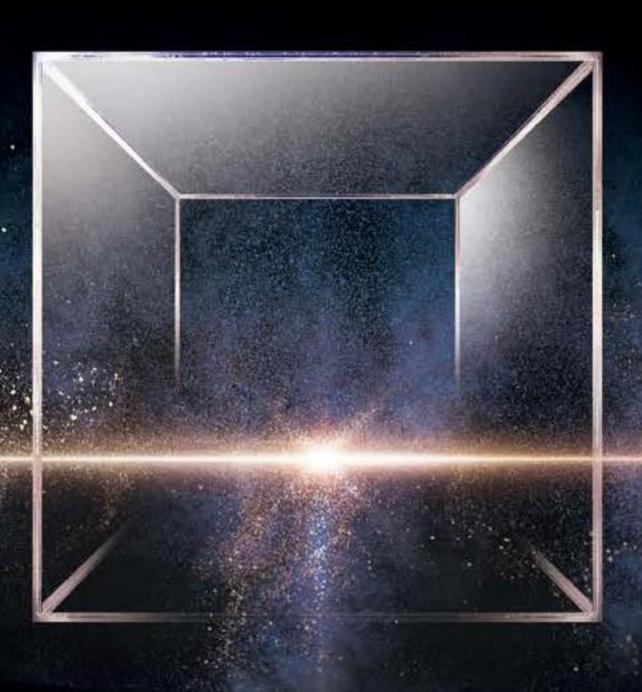

#### ASB-9106

Cabinet: 1500x560mm Side Cabinet: 350x750mm Mirror: 1100x750mm Shelf: 950x130mm Storage Box: 650x140mm A-160/A-132