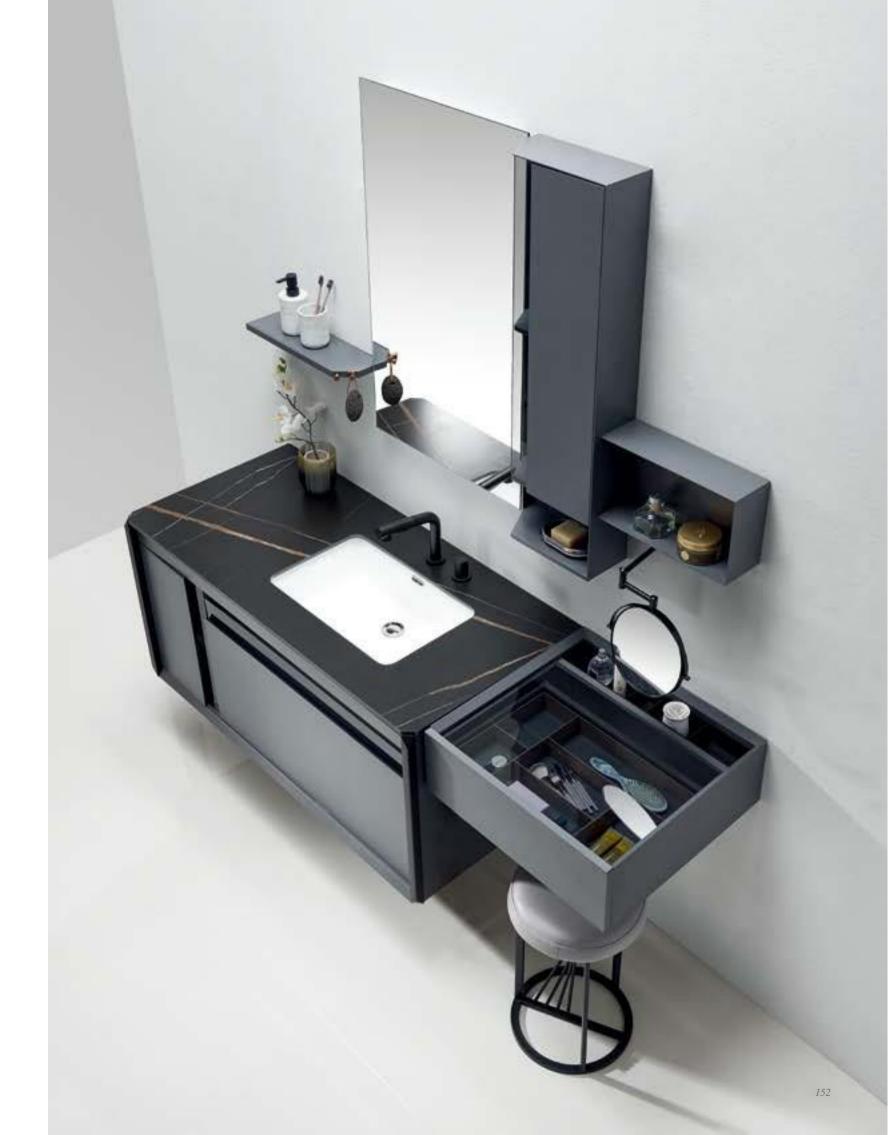

Cabinet: 1650x560mm Mirror: 700x700mm Mirror: 530x1000mm Shelf: 500x130mm Side Cabinet: 300x1400mm

A-137/A-169