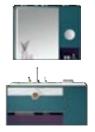

# ASB-9163A

Cabinet: 1000x560mm Mirror: 800x800mm Side Cabinet: 270x1190mm Shelf: 350x120mm

Add a prominent but unobtrusive red to the green, pursuing the balance of proportion and the beauty of form.

A reasonably designed storage system can store all kinds of living things, even if the bathroom space is limited, it can be retracted and put freely. Store bottles and cans, convenient for daily use. Tidy and uniform, isolated from humid environments. ASB-9167 LOCATION
Interiors & Fitouts