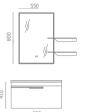

# ASB-9135

Cabinet: 1250x560mm Mirror: 800x800mm Shelf: 500x130mm Shelf: 280x500mm A-137/A-169