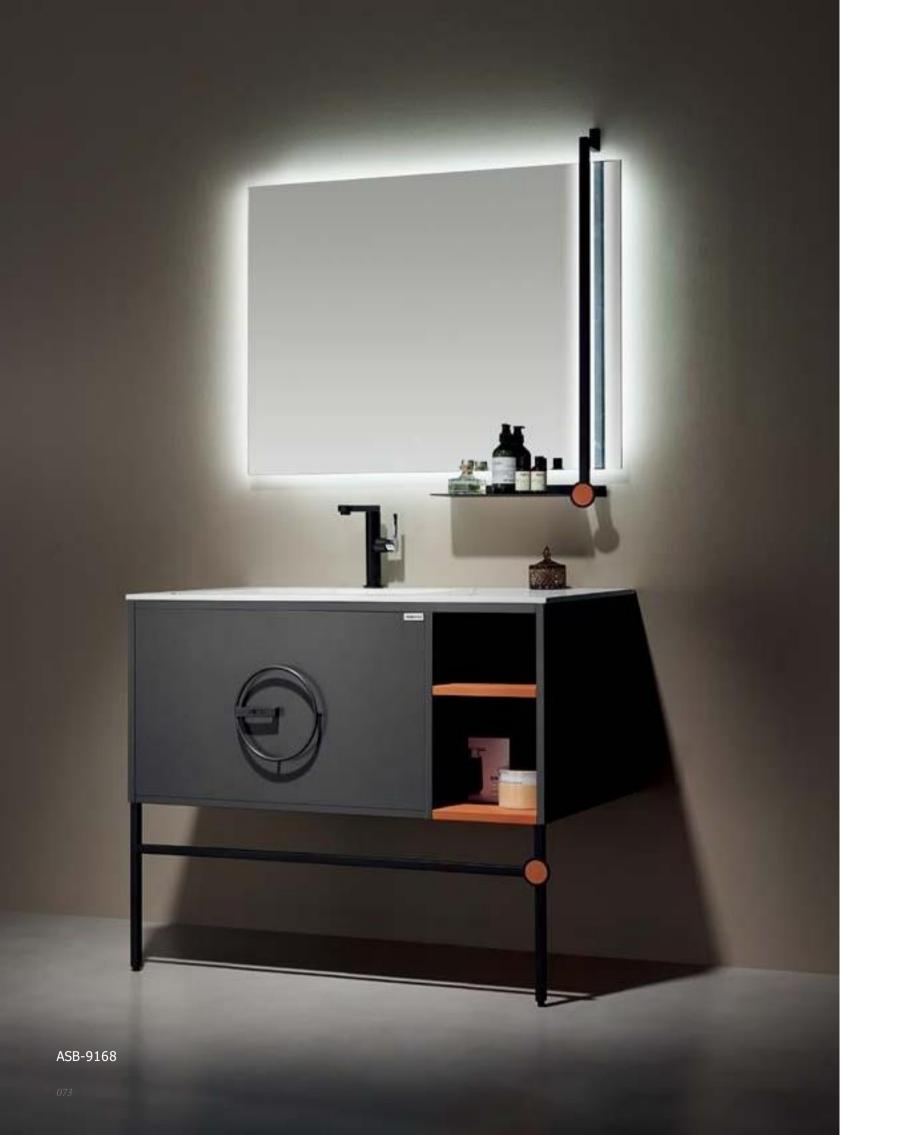

#### ASB-9168

Cabinet: 1000x560mm Mirror: 950x700mm Shelf: 390x860mm A-160/A-178