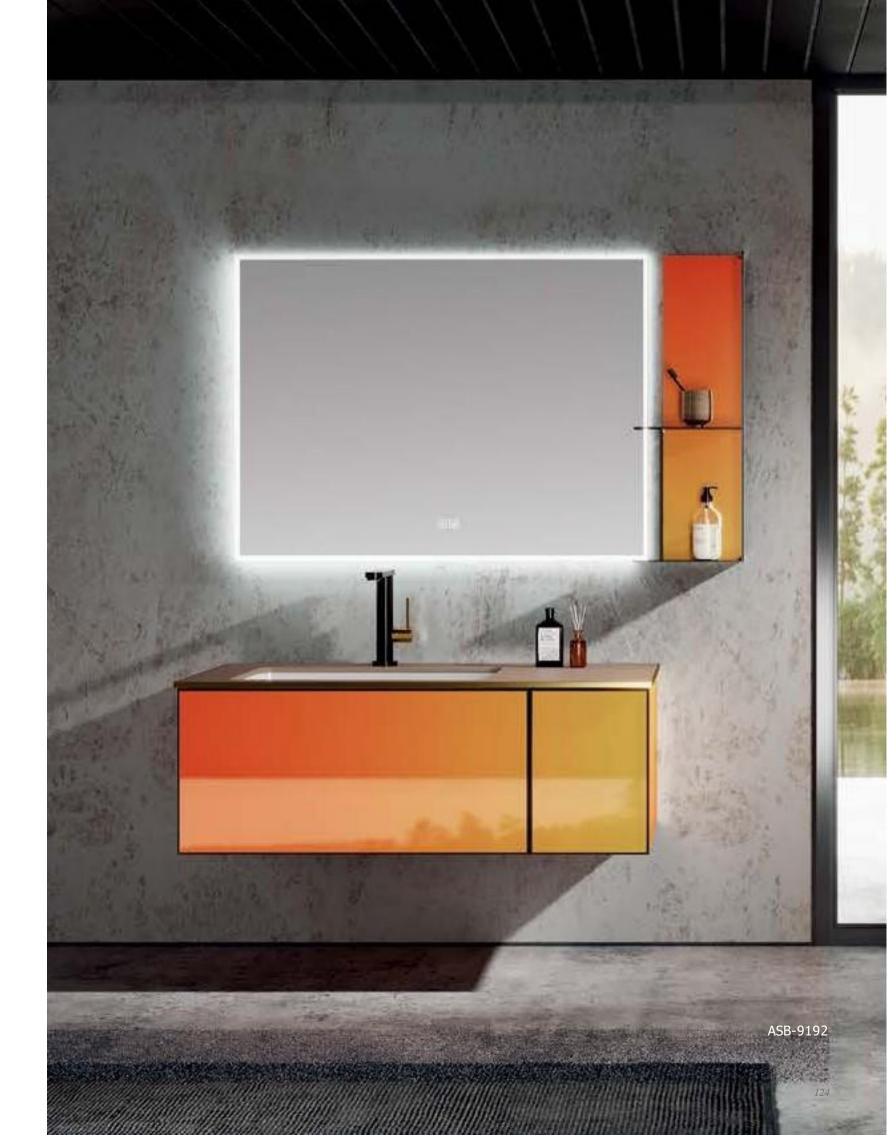

high-end bathroom cabinet, bold and elegant design breaks through the traditional aesthetic framework, and brings a refreshing and comfortable experience to the occupants. With a large area of double mirrors, it creates a luxurious and exquisite picture beauty.















The product perfectly embodies the minimalist style, fits the contemporary young people's spatial aesthetics, blends with soft lighting to set off, relaxes and shows a neat, light and luxurious beauty.









FASHION GLAMOUR



# **CHARMING COLORS**

Orange has become the protagonist of the space, showing 100% charm in the elegant and romantic temperament. The bathroom cabinets that integrate washing and storage can be customized to ensure functionality and effectively increase the utilization rate.



ASB-9193









Incorporating modern trend elements on the basis of classics, red paint makes the perfect integration of fashion and classics. The outer edge of the mirror glows to replenish light and restore the real skin tone.





The main color is blue, which is simple and heavy, which makes people calm. The detailed shape of the product highlights the highly rational modern design concept, full of modern simplicity and strong atmosphere, and reproduces the elegant and chic of smart life. It is a classic reinterpretation.





#### ASB-9187

Cabinet: 1300x560mm Mirror: 1250x650mm Shelf: 1250x130mm A-132/A-157



#### ASB-9192

Cabinet: 1000x560mm Mirror: 950x700mm Shelf: 250x700mm A-177





#### ASB-9188

Cabinet: 1500x520mm Mirror: 500x900mm x2 Shelf: 180x1120mm Shelf: 730x130mm A-132/A-178