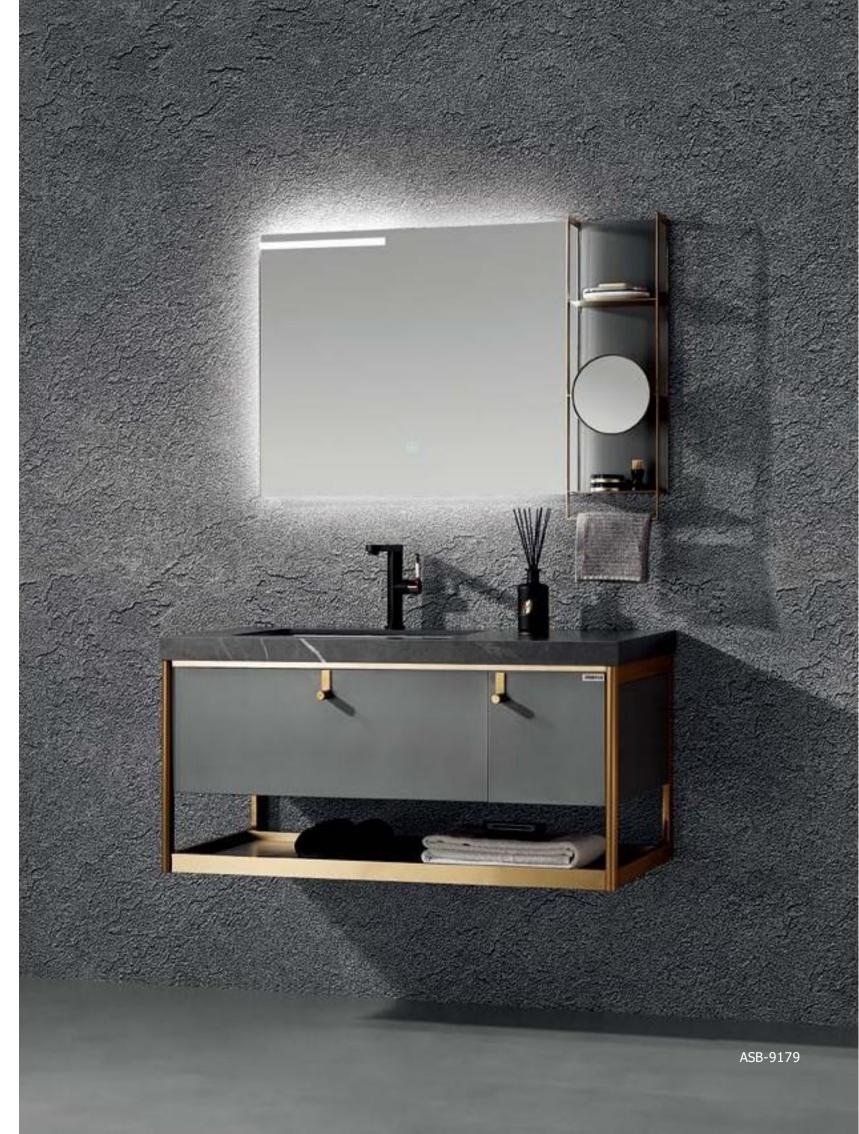

#### ASB-9179

Cabinet: 1000x520mm Mirror: 750x600mm Side Cabinet: 200x660mm A-170/A-133