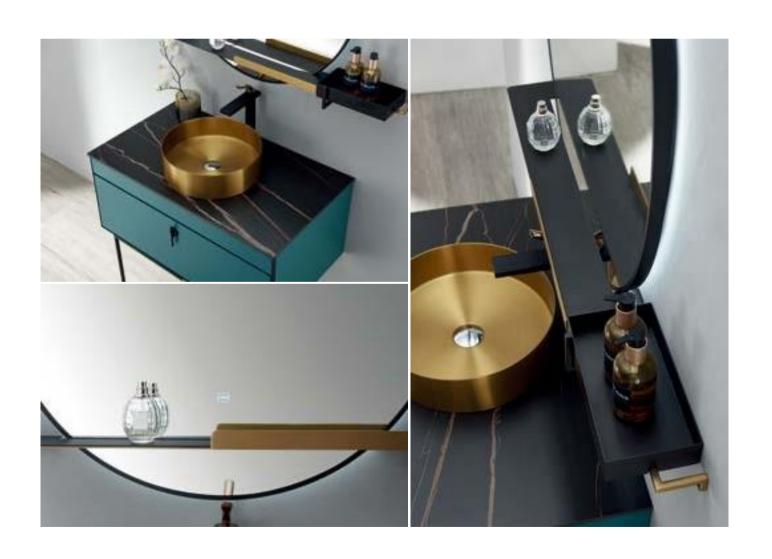

sion, touch as one of the baptism of life art.





Adhering to the design inspiration of the essence of Germany, we maintain the high-quality concept of exquisite craftsmanship, rigorous management, and demanding quality assurance.

190





**Light sumptualism represents** the life philosophy of "light burden and high quality" and advocates creating your own high-quality low-key luxury life within the scope of your ability. It is a kind of yearning for a good life, focusing on people's inner pursuit of upgrading their taste. Light luxury combines the uncompromising and uncompromising attitude towards life into the design of quality home furnishing, experiencing the comfort and warmth brought by the texture life from the details.





**Craftsmanship and Fashion Beauty Are Integrated** 









The carefully carved basin combines excellent craftsmanship with fashion beauty, highlighting the charm of elegant details and meeting a variety of daily needs. The chic towel rack and the handle are equally ingenious, making the overall vision more magnificent and extraordinary.



# Magnificent **Extraordinary**







## Rhine



#### ASB-9120

Cabinet: 1200x560mm Mirror: 800x800mm Side Cabinet: 350x1200x250mm Shelf: 975x140mm Panel: A-153





#### ASB-9121

Cabinet: 1000x520mm Mirror: 950x650mm Side Cabinet: 500x1590x320mm Panel: A-153





#### ASB-9122

Cabinet: 1600x520mm Mirror: 1500x700mm Panel: A-122





#### ASB-9123

Cabinet: 800x520mm Mirror: 750x750mm Shelf: 975x140mm Panel: A-155/A-133





#### ASB-9125A

Cabinet: 1000x520mm Mirror: 900x900mm Shelf: 350x140mm Pane