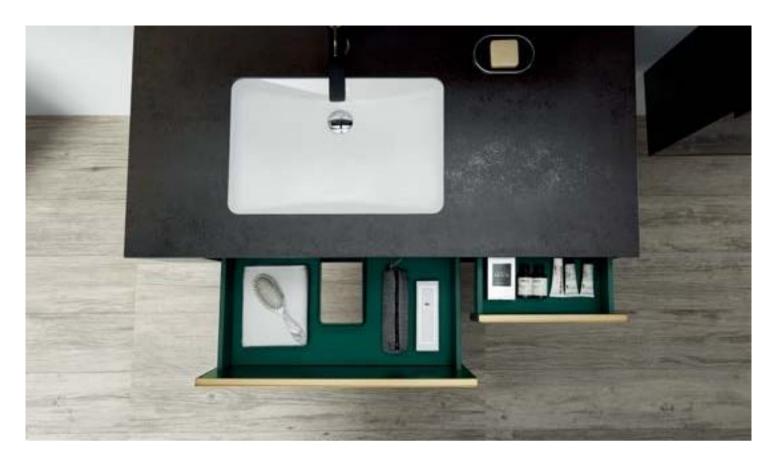

#### ASB-9120

Cabinet: 1200x560mm Mirror: 800x800mm Side Cabinet: 350x1200x250mm Shelf: 975x140mm Panel: A-153