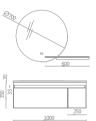

Cabinet: 1650x560mm Mirror: 700x700mm Mirror: 530x1000mm Shelf: 500x130mm Side Cabinet: 300x1400mm

A-137/A-169