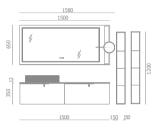

Cabinet: 1600x560mm Mirror: 1550x600mm Shelf: 180x680mm A-160/A-169

# ASB-9150A

Cabinet: 1600x560mm Mirror: 1550x600mm Shelf: 180x680mm A-179