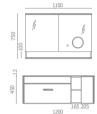

# ASB-9136

Cabinet: 1050x560mm Mirror: 530x1000mm Side Cabinet: 240x850mm Shelf: 500x130mm A-137/A-169