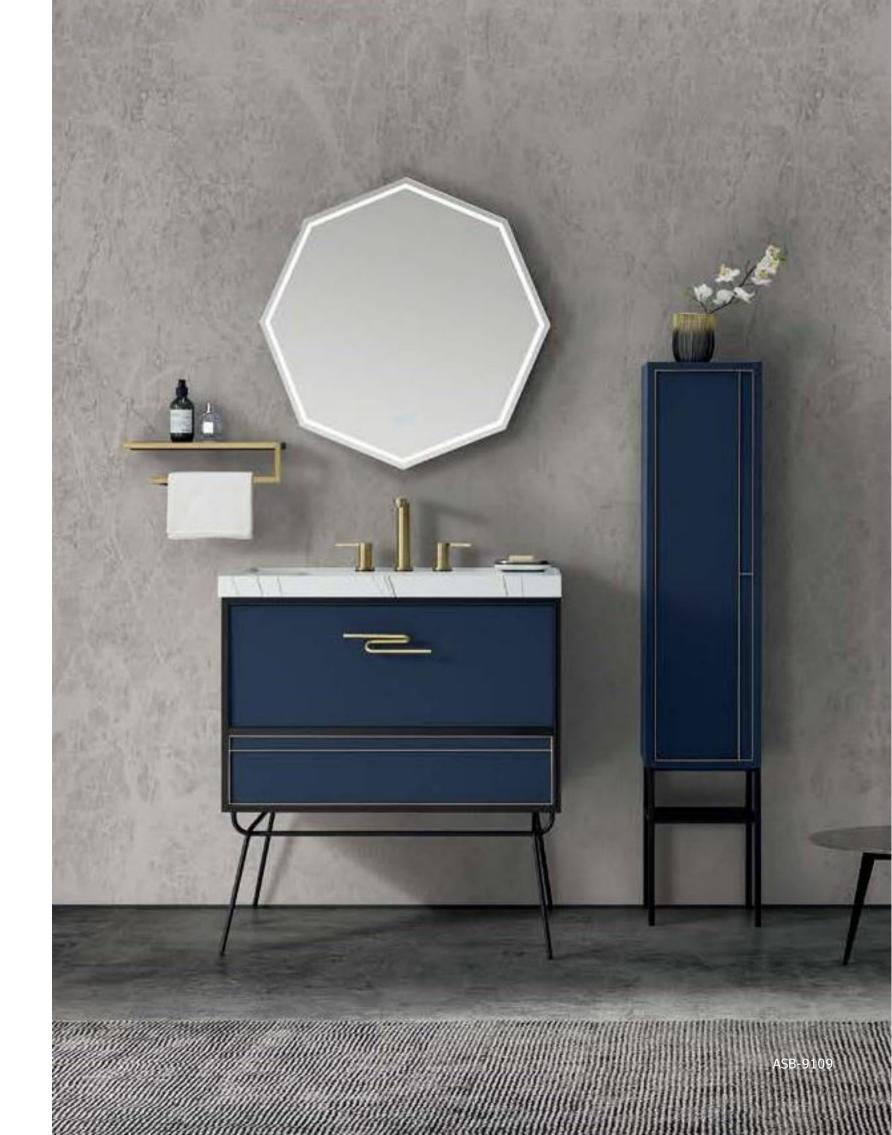

#### ASB-9109

Cabinet: 800x560mm Side Cabinet: 280x1400mm Mirror: 750x750mm Shelf: 400x130mm A-112/A-132