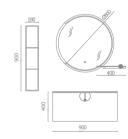

Cabinet: 1500x560mm Mirror: 1000x1000mm Side Cabinet: 600x600mm A-170/A-172

# ASB-9156

ASB-9157

Cabinet: 1200x560mm Mirror: 1150x600mm Shelf: 670x170mm A-170/A-172

Cabinet: 1000x560mm Mirror: 700x850mm Side Cabinet: 200x750mm 200x100mm A-170/A-172