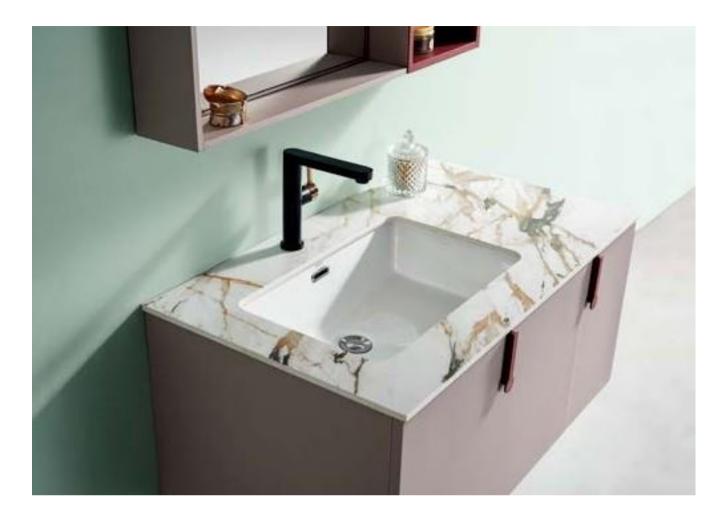

h sweet music, it grows and improves over the seasons.





# Zero



#### ASB-9177

Cabinet: 1200x520mm Mirror: 550x1000mm Side Cabinet: 400x160mm Side Cabinet: 160x400mm A-169/A-133





#### ASB-9178

Cabinet: 1500x520mm Mirror: 550x1000mm x2 A-132/A-133





#### ASB-9179

Cabinet: 1000x520mm Mirror: 750x600mm Side Cabinet: 200x660mm A-170/A-133





#### ASB-9180

Cabinet: 800x520mm Mirror: 630x650mm Shelf: 300x650mm A-171/A-133









In the age making the room individuality widely known, your creativity exit in the life everywhere, an ordinary health bathroom, is also an excellent space expressing yourself, lets your smile be in everywhere, lets your mood relax naturally.











Show high-end fashion and luxury style, let your space discover the aristocratic temperament.







**Show the degree,** show the luxurious atmosphere in the silent.Intricately carved, in every subtlety, witness the extraordinary ingenuity.Diamonds represent top luxury. Combining the principle of diamond cutting, the cutting effect of the diamond-shaped edge is incorporated into the bathroom design, showing the ultimate luxury.











#### ASB-9181

Cabinet: 1000x520mm Mirror: 500x800mm Shelf: 400x120mm A-117





#### ASB-9182

Cabinet: 800x520mm Mirror: 700x700mm 180x1200mm A-117





# ASB-9183

Cabinet: 900x520mm Mirror Cabinet:850x750mm A-117





## ASB9185

Cabinet: 900x520mm Mirror: 800x800mm 180x900mm Shelf: 400x130mm A-171





#### ASB-9186

Cabinet: 800x520mm Mirror: 585x750mm Shelf: 300x750mm A-171











The movement of nature is intertwined into the most beautifu