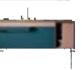

# ASB-9139

Cabinet: 1000x560mm Mirror: 530x1000mm Shelf: 500x130mm A-171/A-175

Minimalism is **Also A Kind** of *Extravagance* 