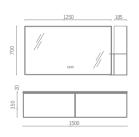

Cabinet: 1650x560mm Mirror: 700x700mm Mirror: 530x1000mm Shelf: 500x130mm Side Cabinet: 300x1400mm

A-137/A-169