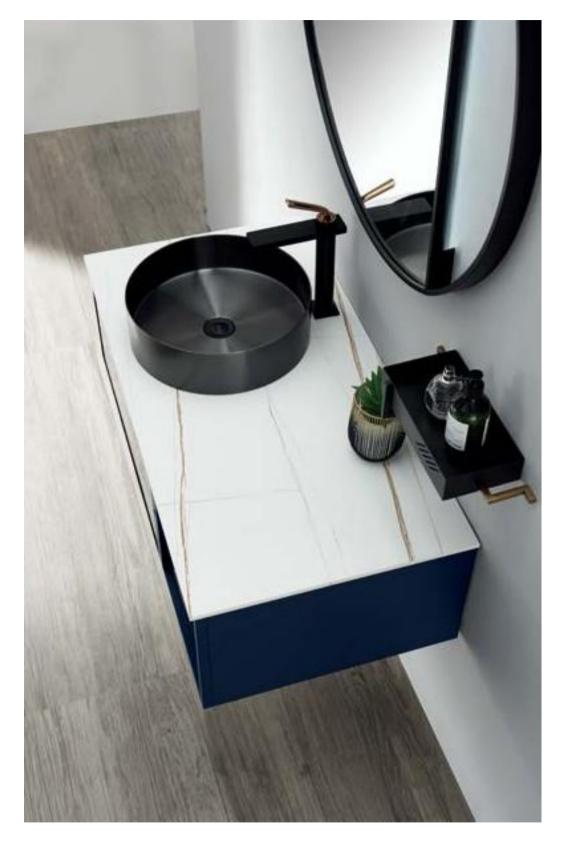

#### ASB-9125A

Cabinet: 1000x520mm Mirror: 900x900mm Shelf: 350x140mm Panel: A-162