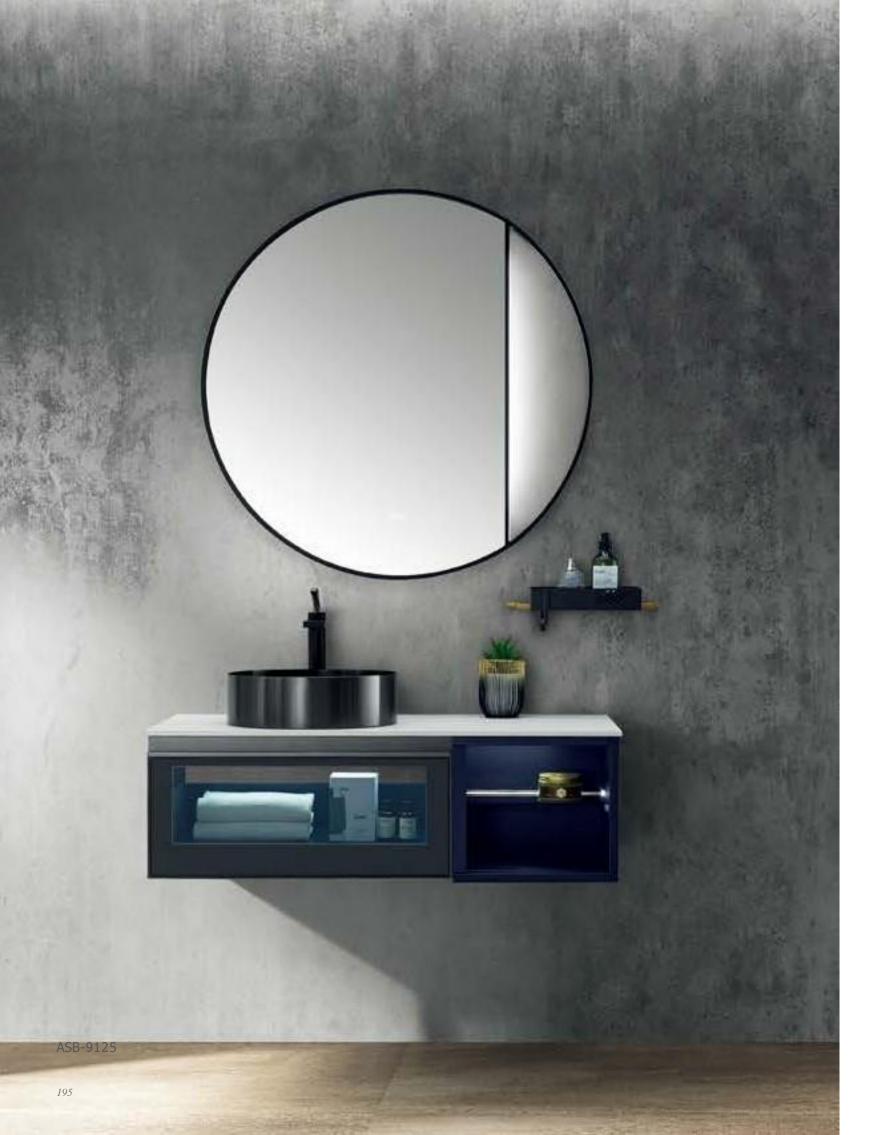

#### ASB-9125A

Cabinet: 1000x520mm Mirror: 900x900mm Shelf: 350x140mm Panel: A-162