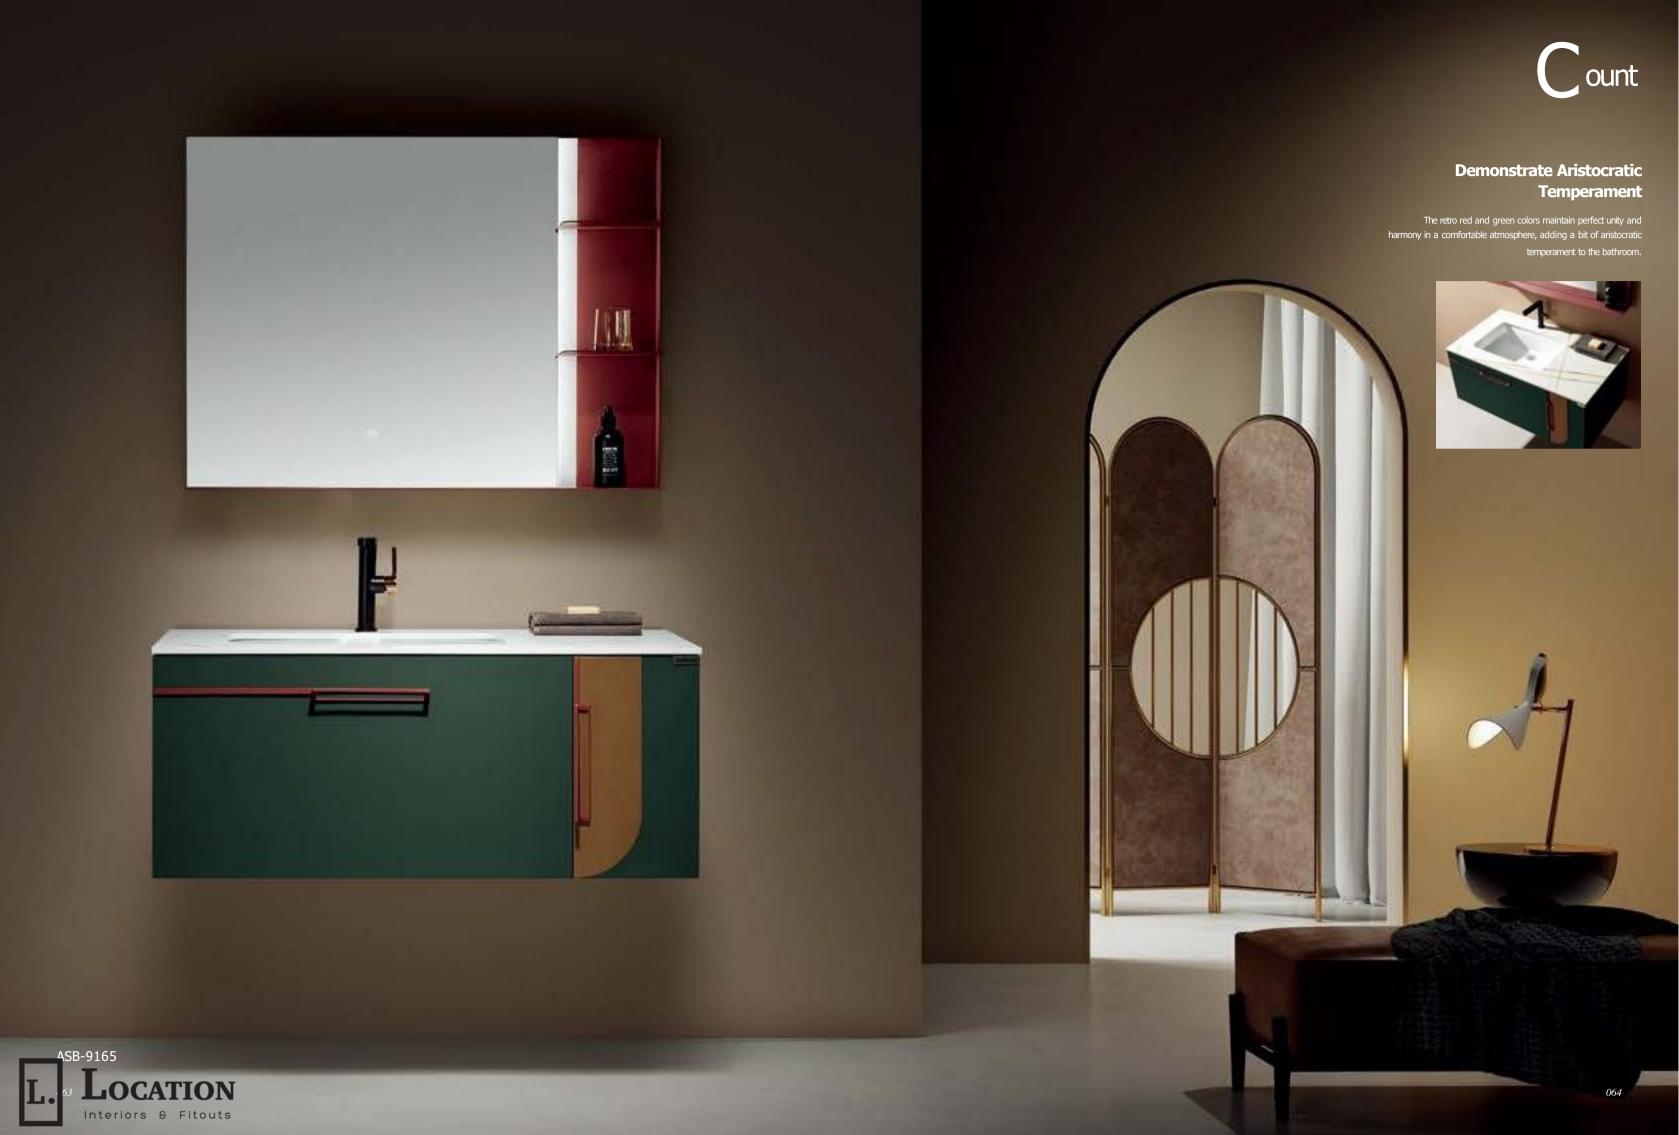

# ASB-9163A

Cabinet: 1000x560mm Mirror: 800x800mm Side Cabinet: 270x1190mm Shelf: 350x120mm

Add a prominent but unobtrusive red to the green, pursuing the balance of proportion and the beauty of form.

A reasonably designed storage system can store all kinds of living things, even if the bathroom space is limited, it can be retracted and put freely. Store bottles and cans, convenient for daily use. Tidy and uniform, isolated from humid environments. ASB-9167 LOCATION
Interiors & Fitouts

# **Beautiful Practical**

The artistic conception of the product does not need to be over-created. Under the collision of free brushstrokes and colors, the aesthetic and pragmatic breath has been blown onto the face.

Design the bathroom as an individual space and build special atmosphere for the living space, with much more elegance and sincerity. This is what the modern citizens pursue in the world flooded with high quality products everywhere. An elegant presentation of points, lines and planes is a full demonstration of a classic life. The concise design is not only an assurance for practicality and maturity of functions but also an expression of fashion.

**The seemingly simple** craftsmanship and materials can also have the beauty and depth of the design, and contain the tension of advance and retreat.

#### ASB-9165

Cabinet: 1000x560mm Mirror: 747x700mm Shelf: 950x750mm

A-137