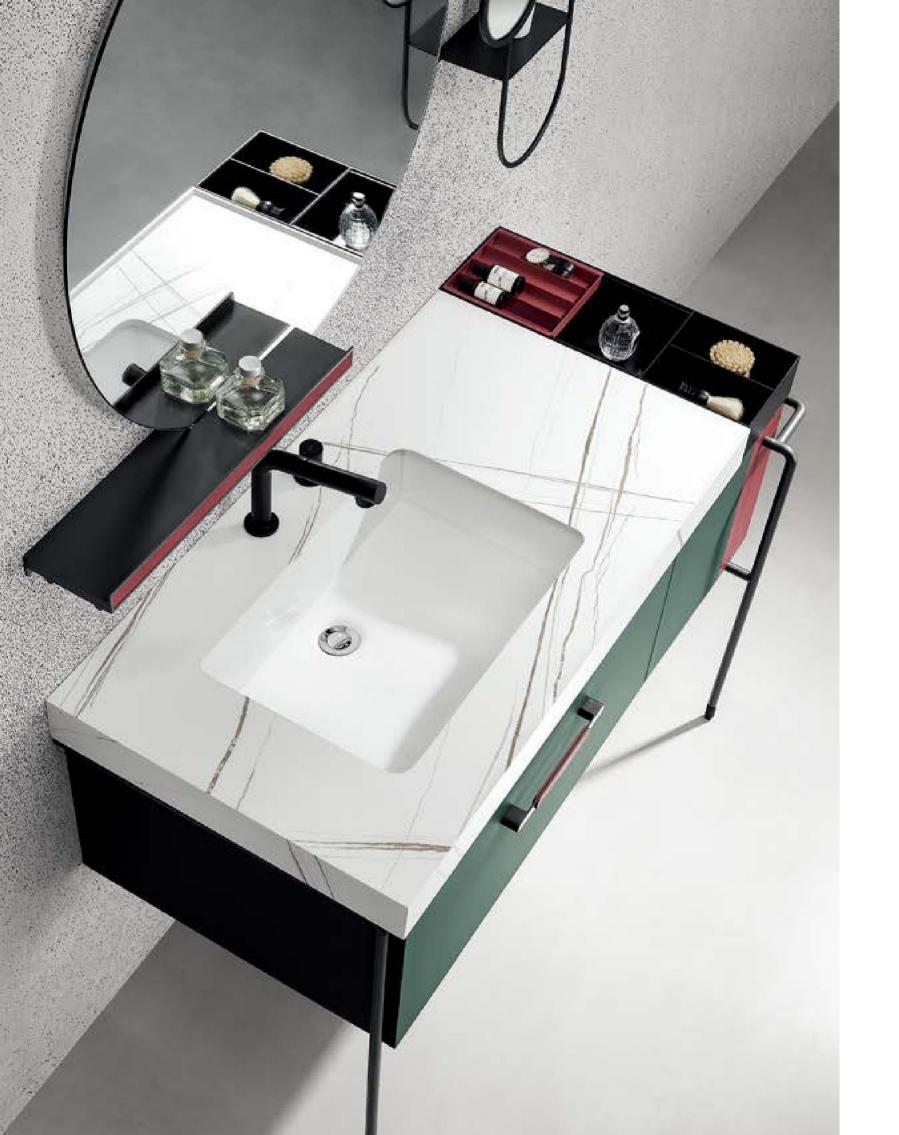

# LOCATION

Interiors & Fit out



Stainless Steel Simple **Luxury Custom** *Bathroom* 





# **SATISFY** YOUR WISH FOR THE IDEAL **BATHROOM**









**DESIGN** 

TECHNOLOGY

QUALITY









Today, the bathroom has gradually become a place for us to stay away from the daily noise, rest alone and express ourselves. Bathroom style is a kind of charm expression of life taste, when the style is really extraordinary, it will become eternal fashion and bring lasting happiness to the bathroom. The personalized aesthetics of the bathroom conveys the experience and values of the owner and presents his unique personal quality.















**Some complexity, some solemnity,** some heavyness are removed, and the shape is light and concise to make the space outline soft and beautiful. The elegant temperament and the dignified and calm color tones create a comfortable and beautiful high-end modern style space, which contains the traces and charm of the years.











Cabinet: 1650x560mm Mirror: 700x700mm Mirror: 530x1000mm Shelf: 500x130mm Side Cabinet: 300x1400mm

A-137/A-169





# ASB-9135

Cabinet: 1250x560mm Mirror: 800x800mm Shelf: 500x130mm Shelf: 280x500mm A-137/A-169





# ASB-9136

Cabinet: 1050x560mm Mirror: 530x1000mm Side Cabinet: 240x850mm Shelf: 500x130mm A-137/A-169





# ASB-9133A

Cabinet: 1650x560mm Mirror: 700x700mm Mirror: 530x1000mm Shelf: 500x130mm Side Cabinet: 300x1400mm A-171/A-175





#