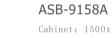

# ASB-9133A

Cabinet: 1650x560mm Mirror: 700x700mm Mirror: 530x1000mm Shelf: 500x130mm Side Cabinet: 300x1400mm A-171/A-175