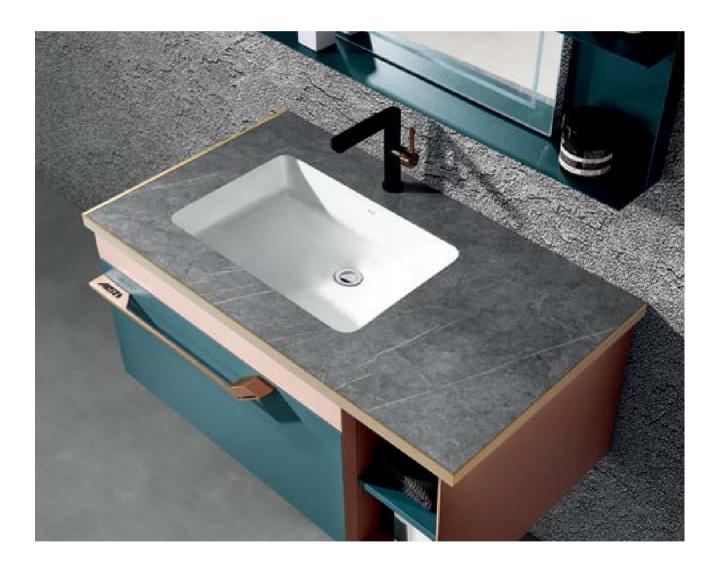

**Craftsmanship and Fashion Beauty Are Integrated** 

The carefully carved basin combines excellent craftsmanship with fashion beauty, highlighting the charm of elegant details and meeting a variety of daily needs. The chic towel rack and the handle are equally ingenious, making the overall vision more magnificent and extraordinary.

#### **ROCK SLAB MESA**

#### NATURAL STONE MESA