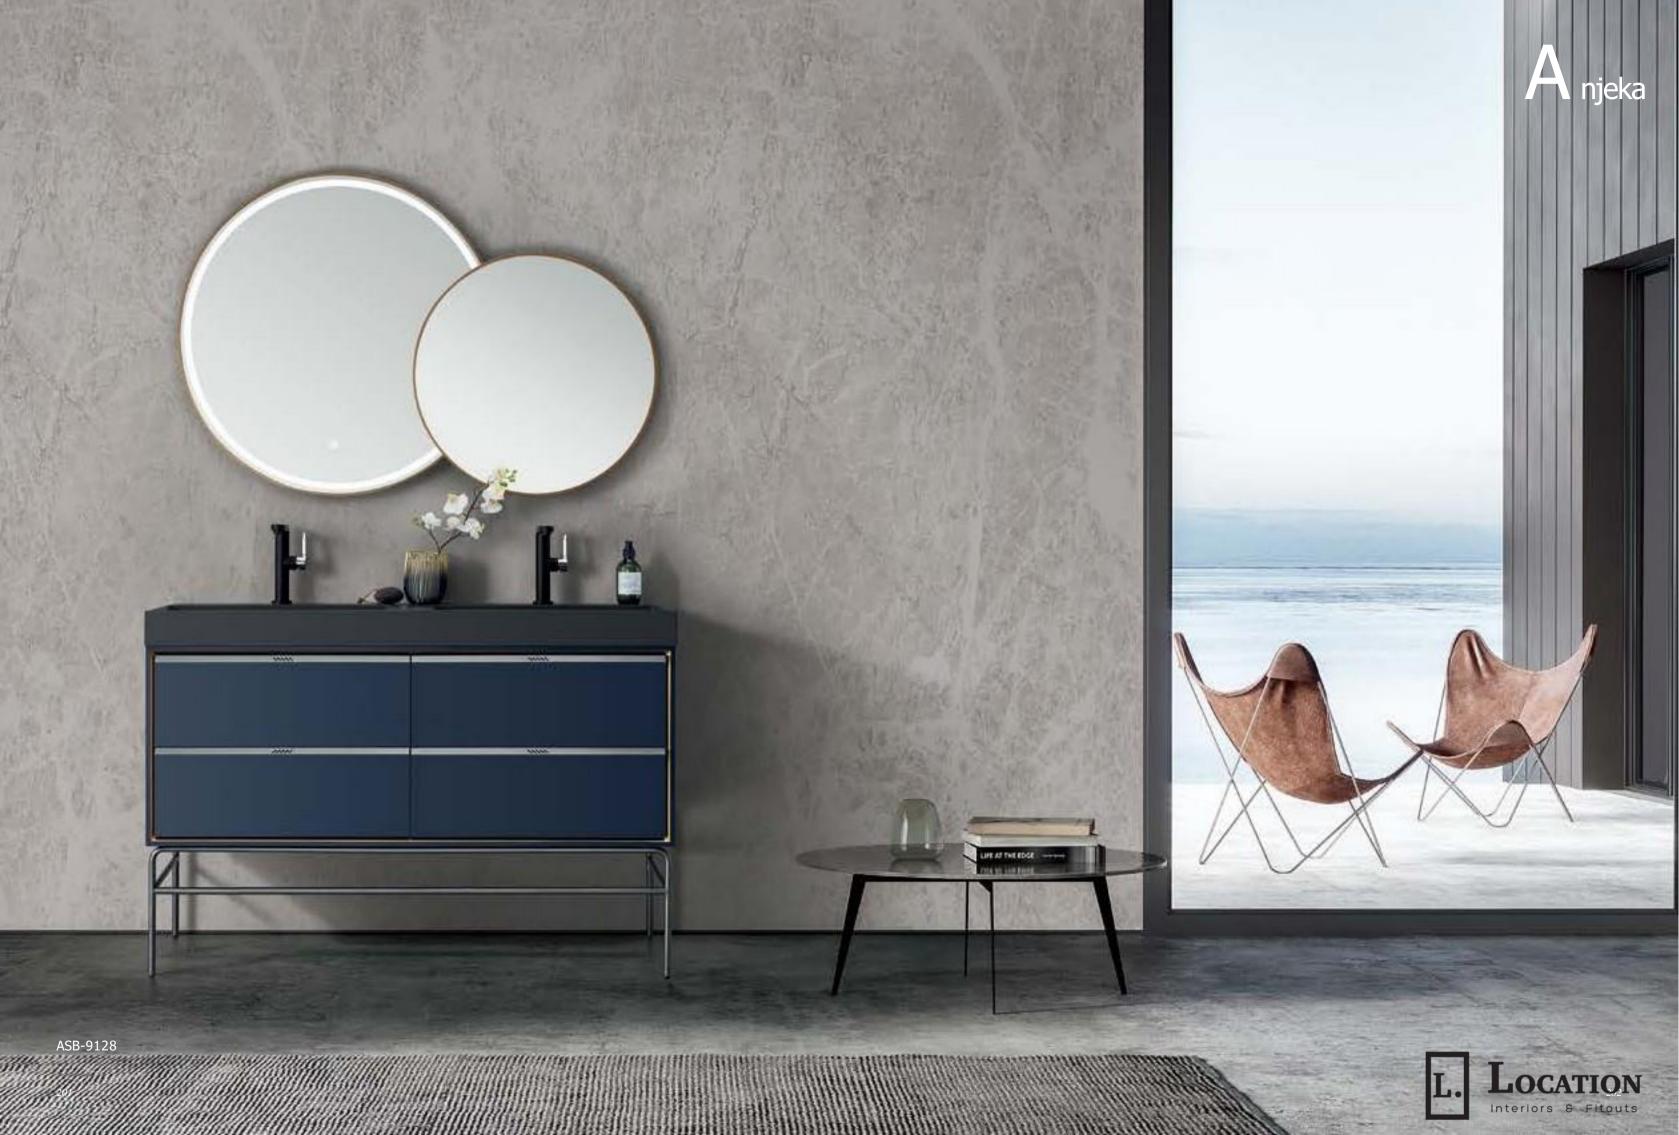

## Anjeka

#### ASB-9128

Cabinet: 1200x500mm Mirror: 800x800mm+600x600mm Panel: A-162/A-78