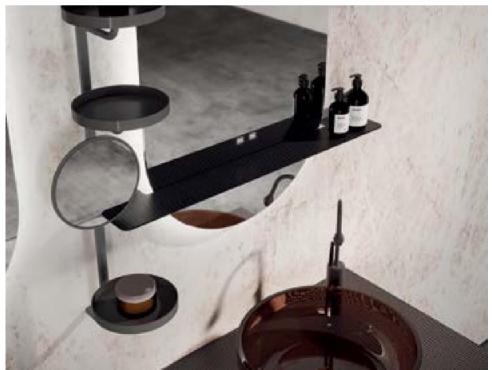

# ASB-9163A

Cabinet: 1000x560mm Mirror: 800x800mm Side Cabinet: 270x1190mm Shelf: 350x120mm

Add a prominent but unobtrusive red to the green, pursuing the balance of proportion and the beauty of form.

A reasonably designed storage system can store all kinds of living things, even if the bathroom space is limited, it can be retracted and put freely. Store bottles and cans, convenient for daily use. Tidy and uniform, isolated from humid environments. ASB-9167 LOCATION
Interiors & Fitouts