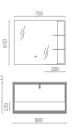

#### ASB-9180

Cabinet: 800x520mm Mirror: 630x650mm Shelf: 300x650mm A-171/A-133

In the age making the room individuality widely known, your creativity exit in the life everywhere, an ordinary health bathroom, is also an excellent space expressing yourself, lets your smile be in everywhere, lets your mood relax naturally.