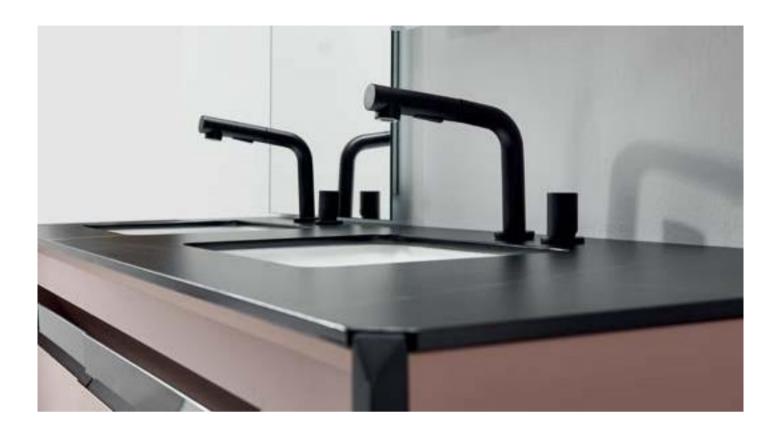

#### ASB-9112

Cabinet: 1600x560mm Mirror: 550x1050mm Side Cabinet: 200x700mm Side Cabinet: 550x450mm Shelf: 650x110mm