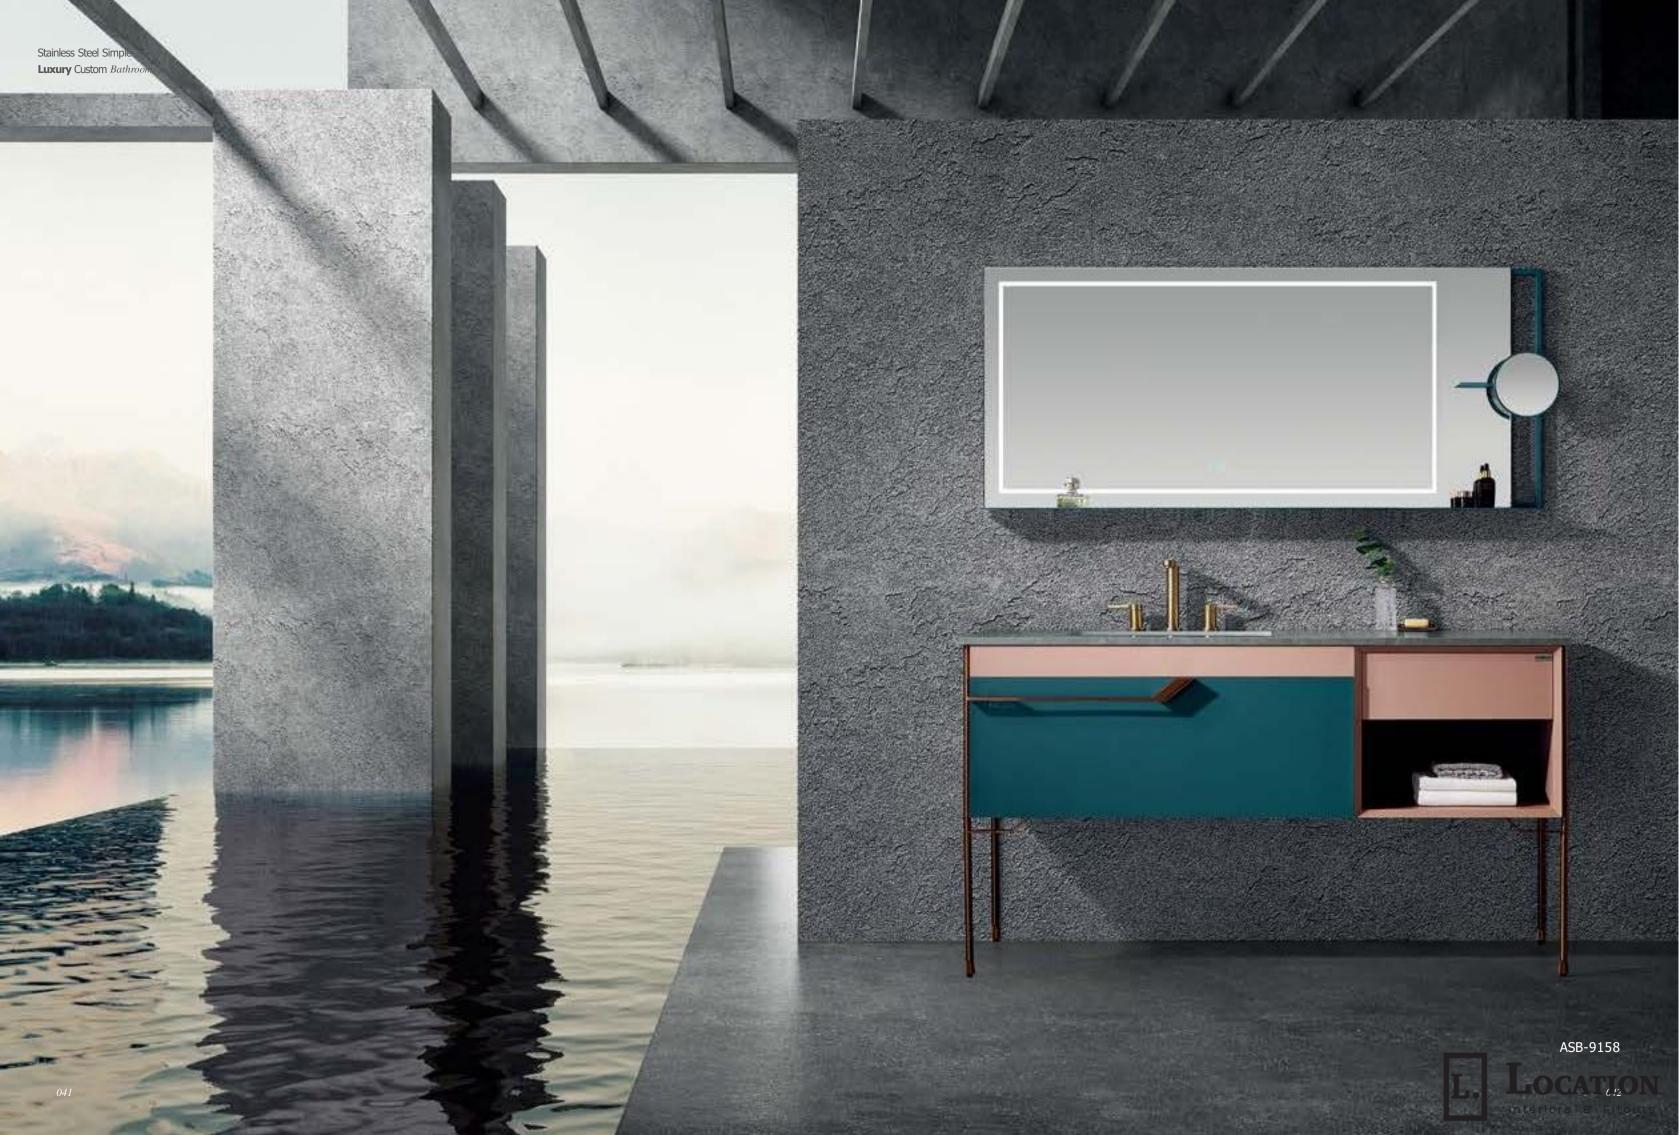

When quietly facing each other, when looking at each other, when elegant but peaceful, the vibrant color instantly erases the sense of distance brought by high-grade gray, making the whole space full of nature and agility and comfort. Break the monotony of bathroom cabinets, and inject smart interest and vitality into bathroom cabinets.

Cabinet: 1500x560mm Mirror: 1000x1000mm Side Cabinet: 600x600mm A-170/A-172

# ASB-9156

ASB-9157

Cabinet: 1200x560mm Mirror: 1150x600mm Shelf: 670x170mm A-170/A-172

Cabinet: 1000x560mm Mirror: 700x850mm Side Cabinet: 200x750mm 200x100mm A-170/A-172