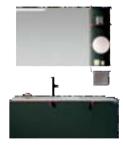

Cabinet: 1650x560mm Mirror: 700x700mm Mirror: 530x1000mm Shelf: 500x130mm Side Cabinet: 300x1400mm

A-137/A-169

# ASB-9133A

Cabinet: 1650x560mm Mirror: 700x700mm Mirror: 530x1000mm Shelf: 500x130mm Side Cabinet: 300x1400mm A-171/A-175