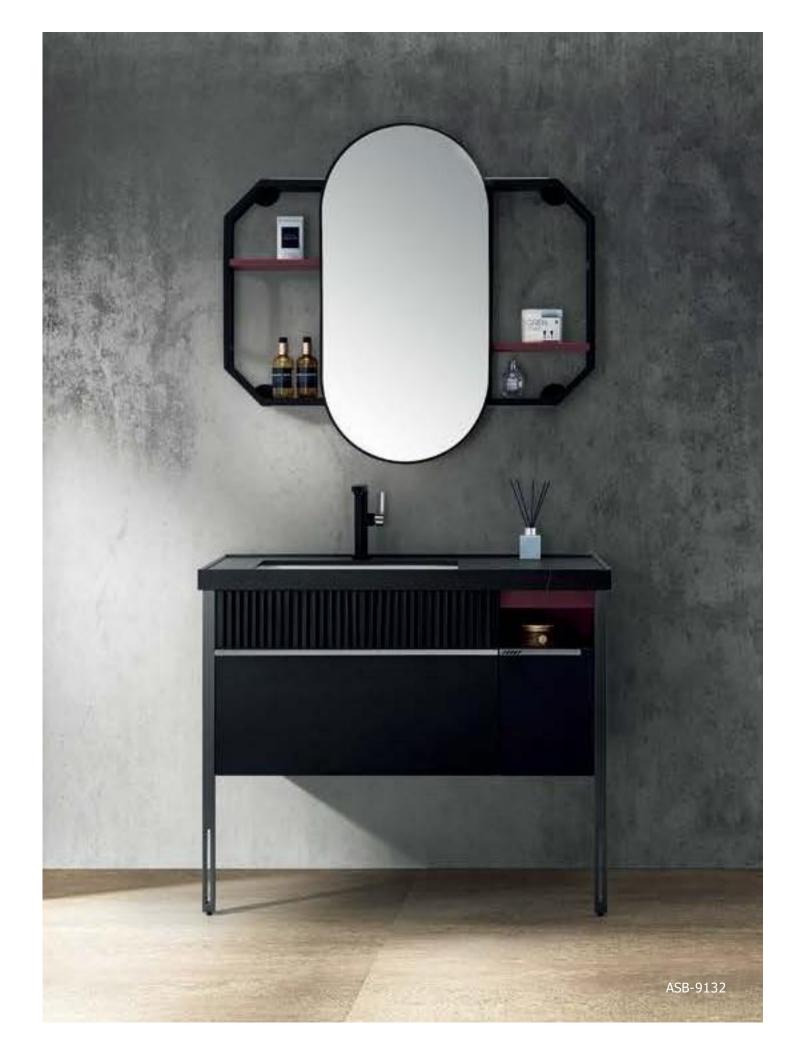

t the focal point of any bathroom. The pursuit of top quality and visual feelings, from structure to lines, not only visually interpret the personality, but also meet the practicality of bathroom life.







The elegant art of living is shown,the personalized way of life is publicized,and there is no incumbrance and burden to release the flamboyance of life and bring about extreme simplicity. Behind the turned gorgeousness every time, the living minimalist is hidden.















Ingenious, sometimes records the passage of time in an extremely secretive way. Every detail is an ingenious artistic cohesion, and the perfect combination of art and fashion reshapes the value of quality. Show a unique design style in a unique style, and shape a simple life attitude in a gorgeous atmosphere.





## Anjeka



#### ASB-9127

Cabinet: 800x480mm Mirror: 700x900mm Panel: A-122/A-78







#### ASB-9128

Cabinet: 1200x500mm Mirror: 800x800mm+600x600mm Panel: A-162/A-78





#### ASB-9129

Cabinet: 1000x520mm Mirror: 960x970mm Panel: A-157/A-132





#### ASB-9130

Cabinet: 800x520mm Mirror: 770x970mm Panel: A-158/A-78





#### ASB-9131

Cabinet: 1200x560mm Mirror: 1200x900mm Panel: A-123/A-150





#### ASB-9132

Cabinet: 1000x560mm Mirror: 1000x900mm Panel: A-132/A-150





#### **ROCK SLAB MESA**



#### STAINLESS STEEL COLOR PLATE



#### NATURAL STONE MESA