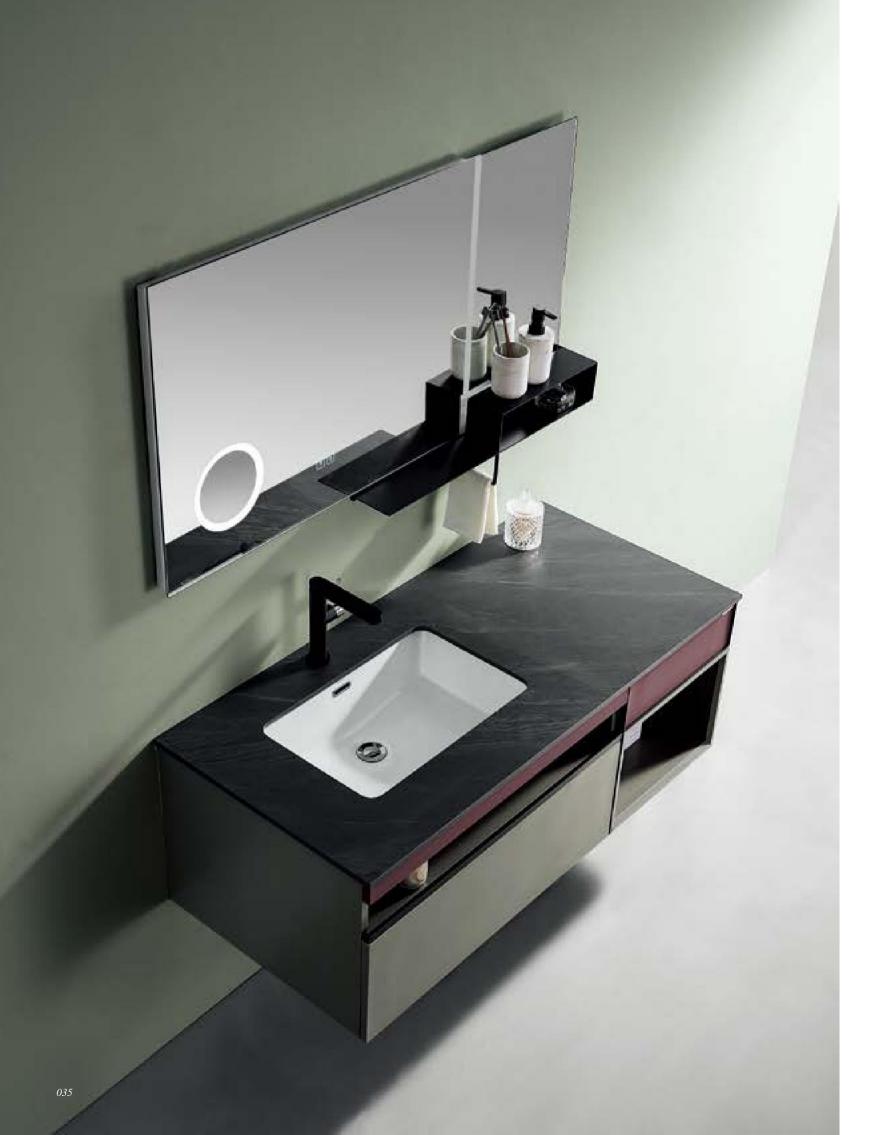

# ASB-9162

Cabinet: 1200x560mm Mirror: 1180x600mm Shelf: 360x600mm A-172

# ASB-9163

Cabinet: 1000x560mm Mirror: 800x800mm Side Cabinet: 270x1190mm Shelf: 350x120mm A-172