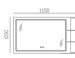

# ASB-9136

Cabinet: 1050x560mm Mirror: 530x1000mm Side Cabinet: 240x850mm Shelf: 500x130mm A-137/A-169