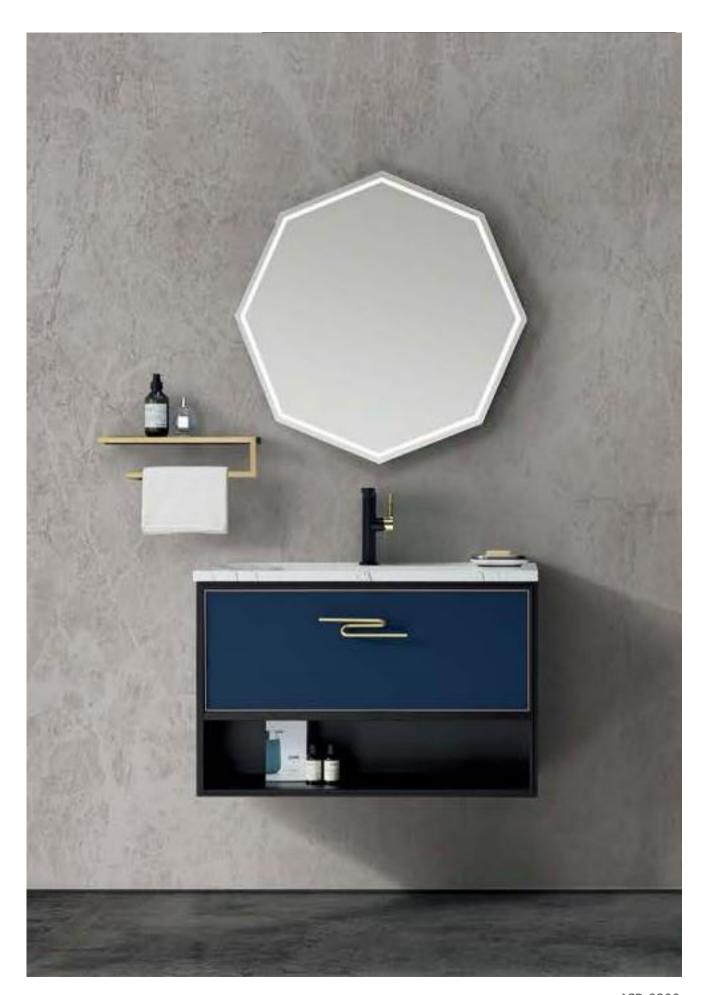

#### ASB-9199

Cabinet: 1000x560mm Mirror: 800x800mm Shelf: 900x140mm A-160/A-132