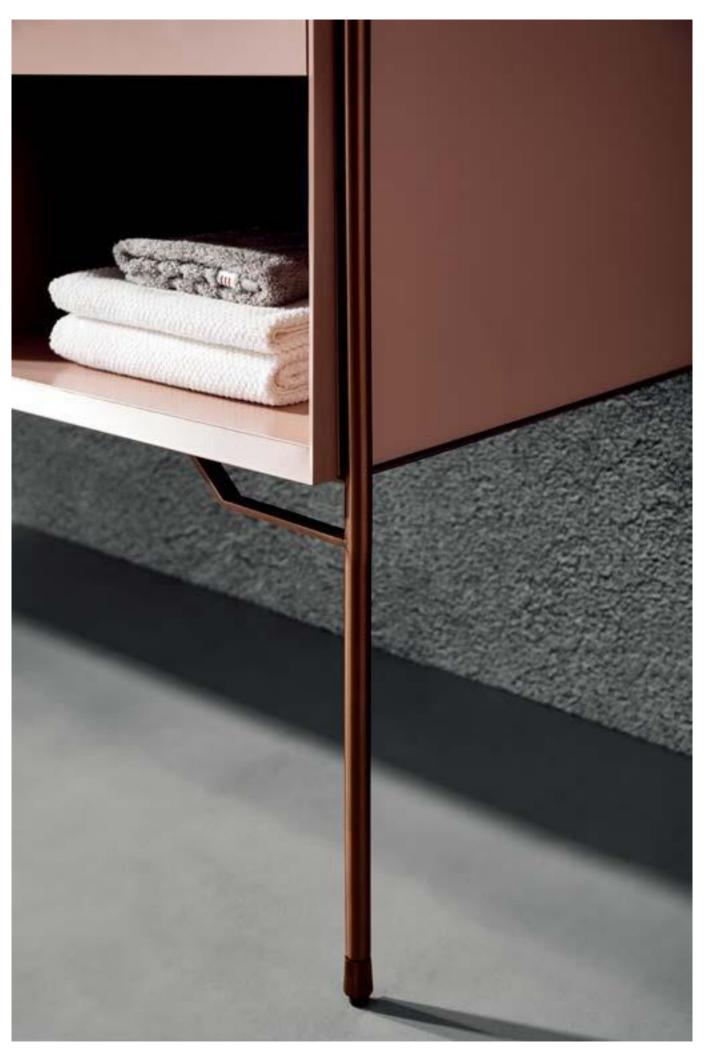

**Craftsmanship and Fashion Beauty Are Integrated** 

The carefully carved basin combines excellent craftsmanship with fashion beauty, highlighting the charm of elegant details and meeting a variety of daily needs. The chic towel rack and the handle are equally ingenious, making the overall vision more magnificent and extraordinary.