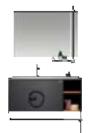

# ASB-9135

Cabinet: 1250x560mm Mirror: 800x800mm Shelf: 500x130mm Shelf: 280x500mm A-137/A-169