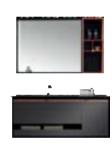

#### ASB-9171

Cabinet: 1000x560mm Mirror: 550x900mm Side Cabinet: 400x160mm x2 A-160/A-178