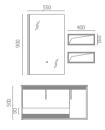

#### ASB-9172

Cabinet: 800x500mm Mirror: 550x700mm Side Cabinet: 200x700mm A-125/A-132