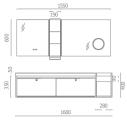

# ASB-9152

Cabinet: 1000x560mm Mirror: 750x600mm Side Cabinet: 200x660mm A-160/A-169