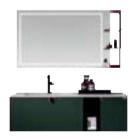

Cabinet: 1500x560mm Mirror: 1000x1000mm Side Cabinet: 600x600mm A-170/A-172

## ASB-9155A

Cabinet: 1500x560mm Mirror: 1000x1000mm Side Cabinet: 600x600mm A-171/A-172