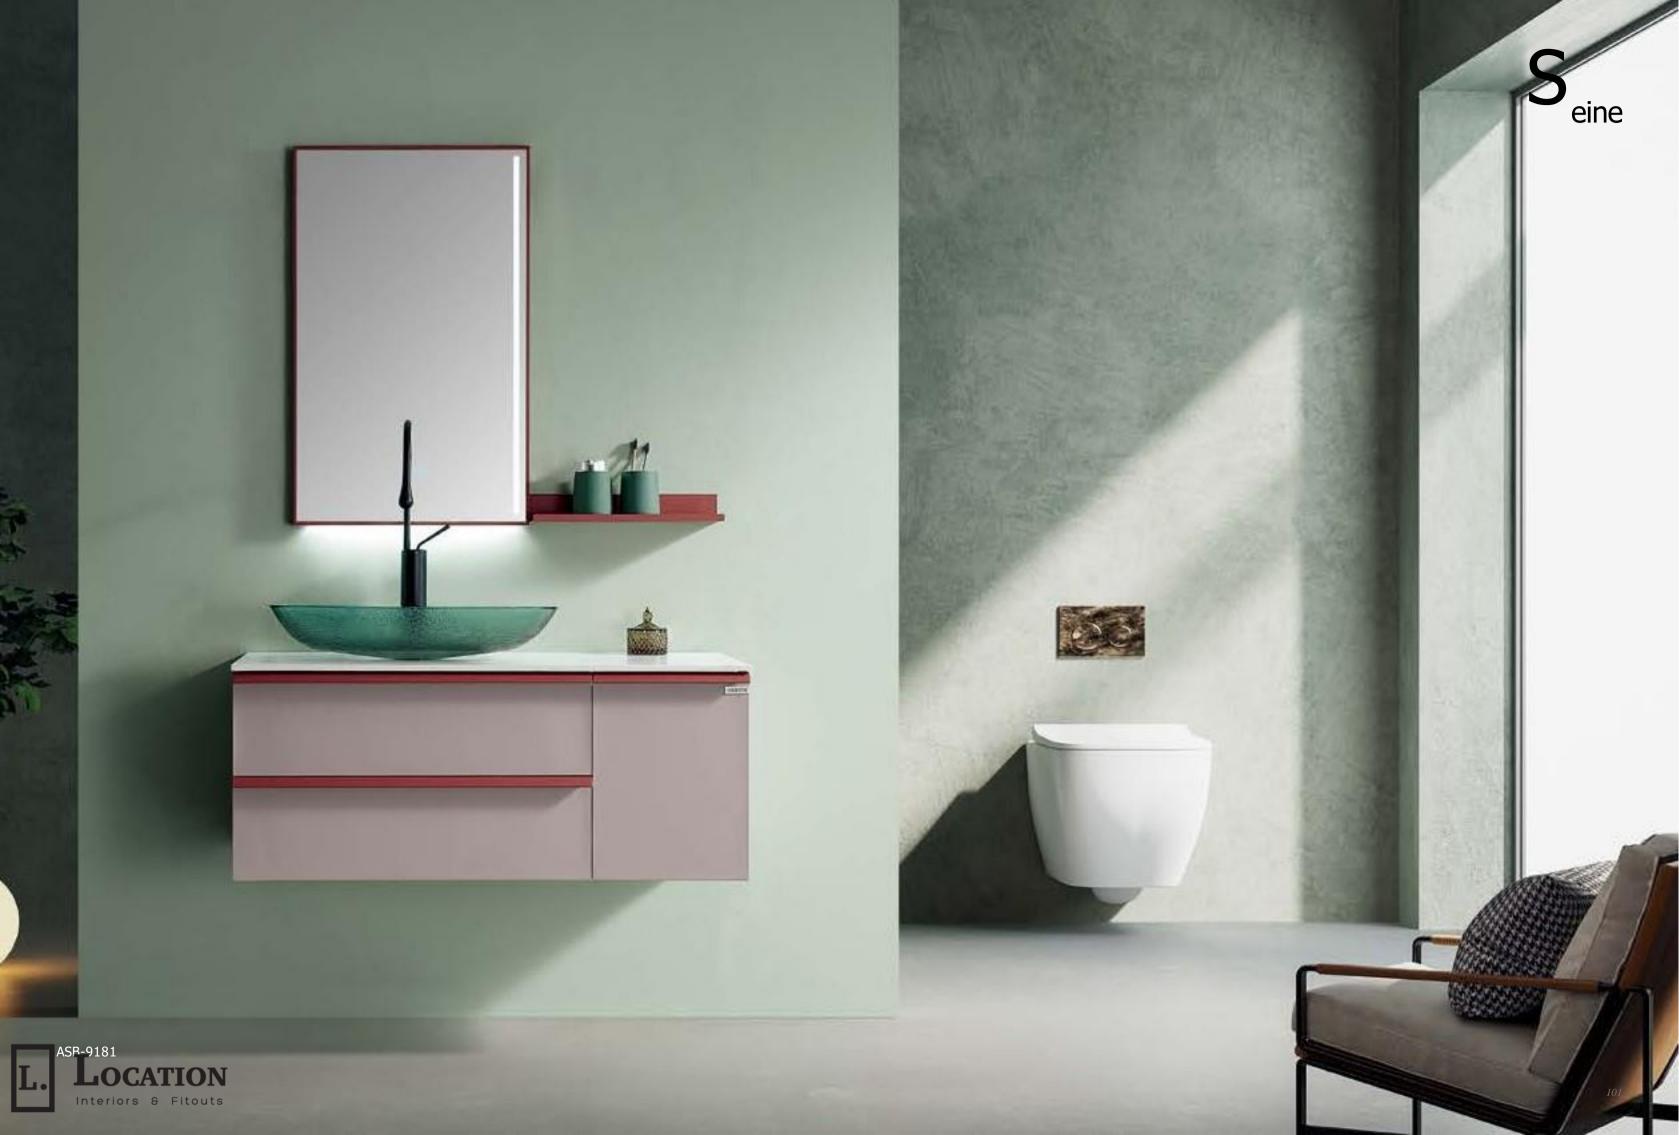

#### ASB-9181

Cabinet: 1000x520mm Mirror: 500x800mm Shelf: 400x120mm A-117

Show high-end fashion and luxury style, let your space discover the aristocratic temperament.

**Show the degree,** show the luxurious atmosphere in the silent.Intricately carved, in every subtlety, witness the extraordinary ingenuity.Diamonds represent top luxury. Combining the principle of diamond cutting, the cutting effect of the diamond-shaped edge is incorporated into the bathroom design, showing the ultimate luxury.