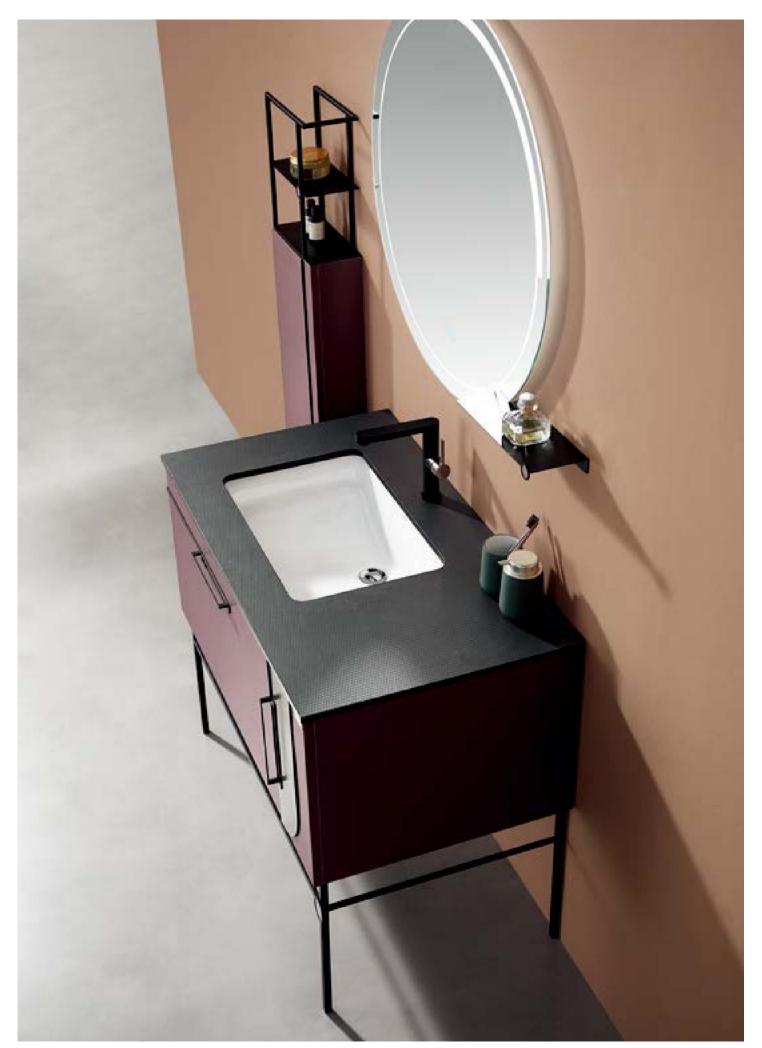

# ASB-9163

Cabinet: 1000x560mm Mirror: 800x800mm Side Cabinet: 270x1190mm Shelf: 350x120mm A-172