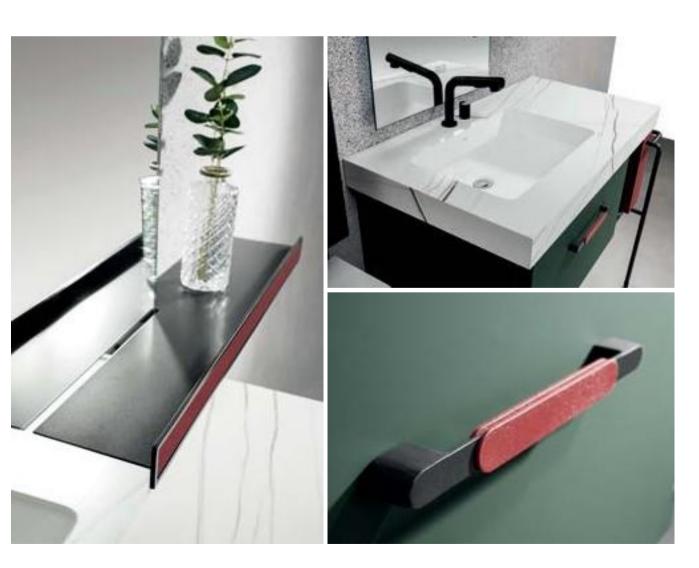

# ASB-9163A

Cabinet: 1000x560mm Mirror: 800x800mm Side Cabinet: 270x1190mm Shelf: 350x120mm

Add a prominent but unobtrusive red to the green, pursuing the balance of proportion and the beauty of form.

A reasonably designed storage system can store all kinds of living things, even if the bathroom space is limited, it can be retracted and put freely. Store bottles and cans, convenient for daily use. Tidy and uniform, isolated from humid environments. ASB-9167 LOCATION
Interiors & Fitouts