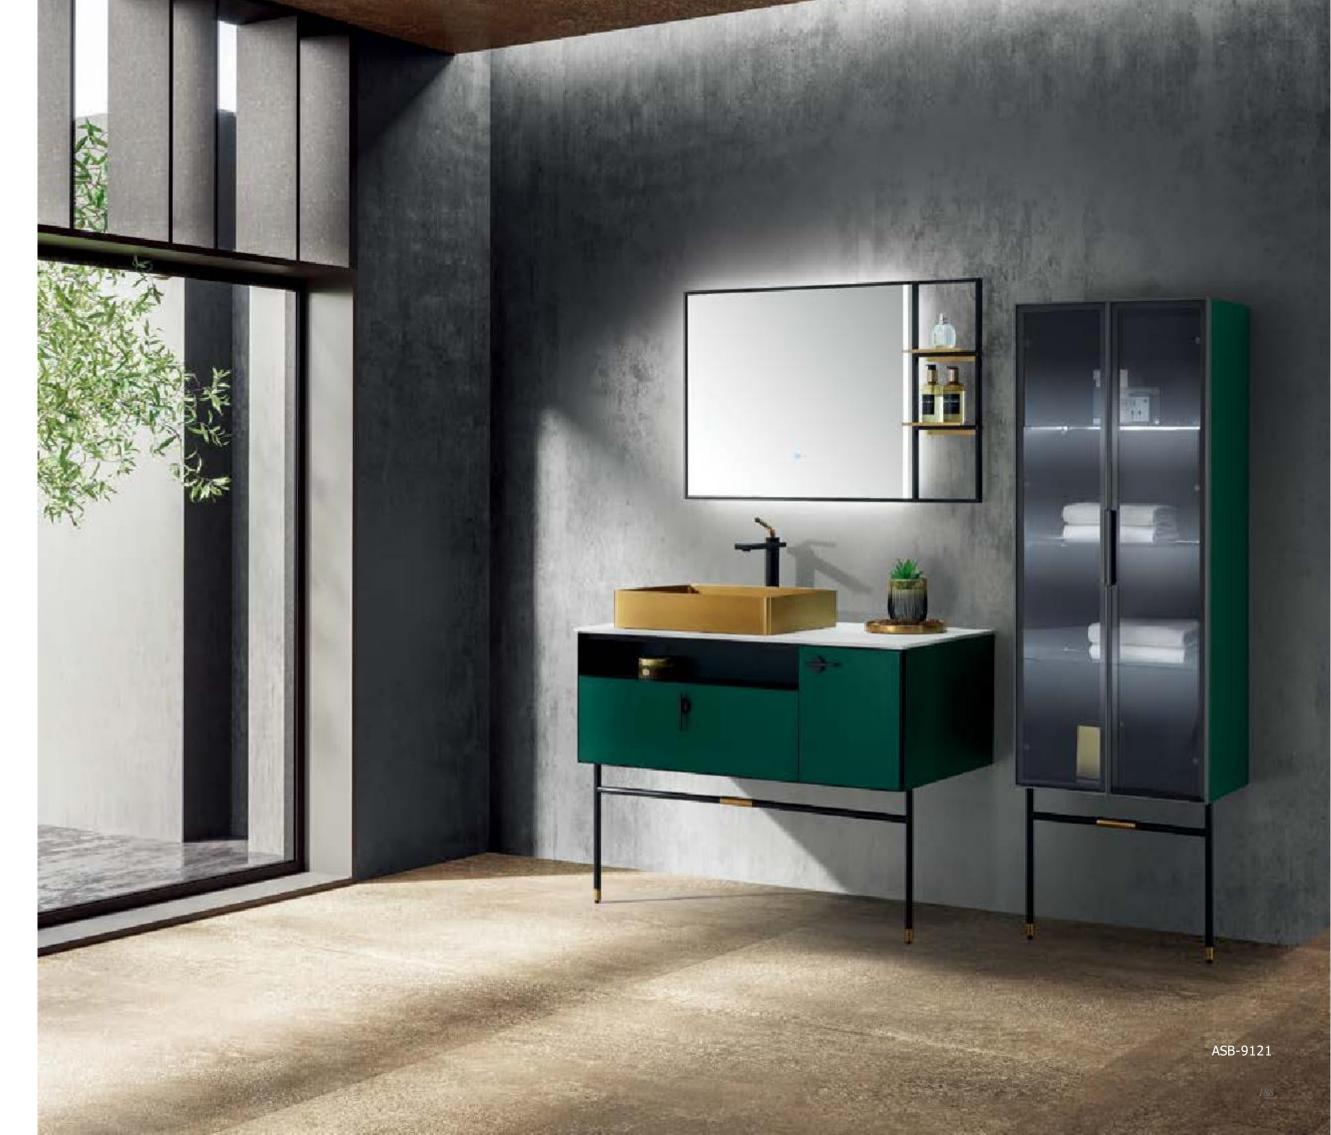

#### ASB-9121

Cabinet: 1000x520mm Mirror: 950x650mm Side Cabinet: 500x1590x320mm Panel: A-153