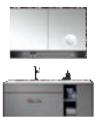

# ASB-9135

Cabinet: 1250x560mm Mirror: 800x800mm Shelf: 500x130mm Shelf: 280x500mm A-137/A-169