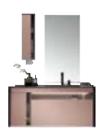

# ASB-9135

Cabinet: 1250x560mm Mirror: 800x800mm Shelf: 500x130mm Shelf: 280x500mm A-137/A-169