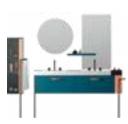

# ASB-9133A

Cabinet: 1650x560mm Mirror: 700x700mm Mirror: 530x1000mm Shelf: 500x130mm Side Cabinet: 300x1400mm A-171/A-175