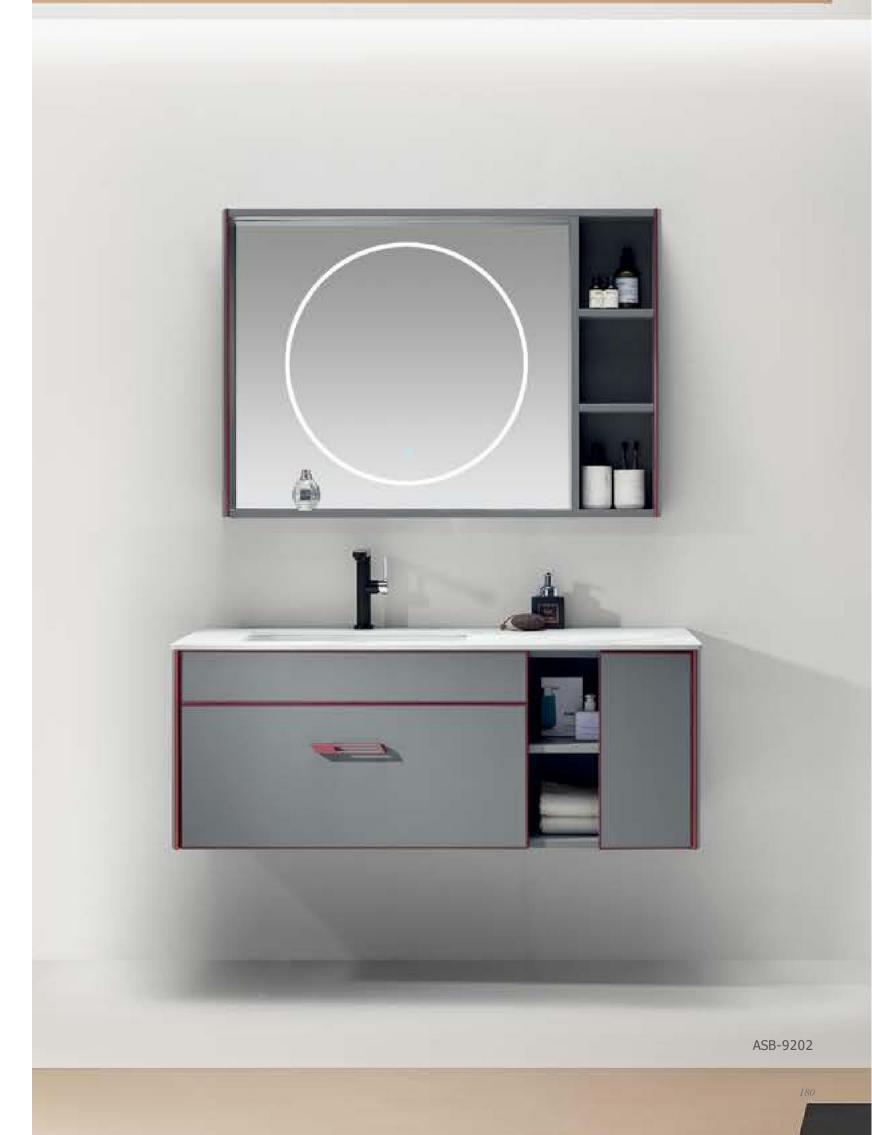

e and gray. I have seen too many gorgeous colors, and occasionally I need some simple and elegant colors to adjust.







The concise and smooth profile highlights the taste and temperament,

and the quality and details bring out your unique temperament.











Create a sense of continuity with a strong texture of pure color, and the temperament is dusty but unassuming. The elegant minimalist tones can make you simple but not monotonous, comfortable and comfortable without losing style.



**Exquisite Life** 



#### HIGHLIGHT TASTE AND TEMPERAMENT

The space contains nature, prosperity, tranquility, art...Leave it to yourself and your family. Soft and delicate warmth, like the first love, like walking in Venice, snuggle, elegant taste dense in the space lines, and time lingering.











#### ASB-9119

Cabinet: 1600x560mm Mirror: 750x1000mm Mirror Cabinet: 750x800mm Panel: A-161/A-150





#### ASB-9117

Cabinet: 1200x560mm Mirror Cabinet:1100x750mm Panel: A-161/A-150





#### ASB-9118

Cabinet: 1000x560mm Mirror Cabinet: 950x750mm Panel: A-161/A-150





#### ASB-9202

Cabinet: 1200x560mm Mirror Cabinet:1100x750mm A-161/A-150





#### ASB-9203

Cabinet: 800x560mm Mirror Cabinet:750x750mm A-161/A-150







Periods of ancient legends bring people's thoughts to the distant past from time to time. Countless passing ships are dotted with this graceful dancing water spirit-the Rhine. Move people's hearts with quality details, and use simplicity to shape individuality in an elegant home atmosphere.









**Style creates a legend**Elegance is beautiful inside and ou