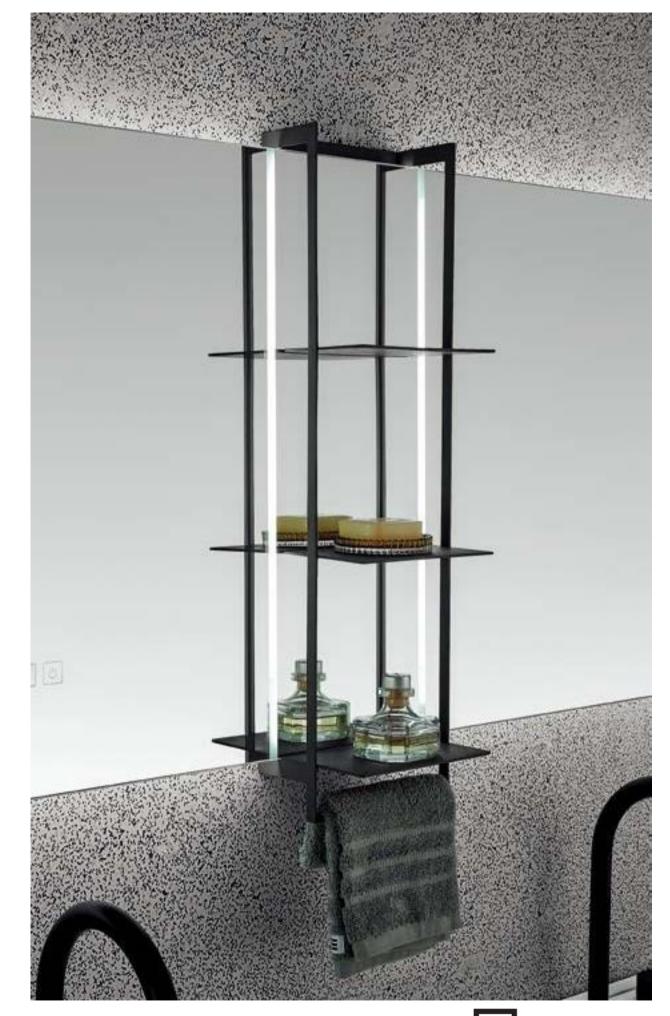

# ASB-9163A

Cabinet: 1000x560mm Mirror: 800x800mm Side Cabinet: 270x1190mm Shelf: 350x120mm

Add a prominent but unobtrusive red to the green, pursuing the balance of proportion and the beauty of form.

A reasonably designed storage system can store all kinds of living things, even if the bathroom space is limited, it can be retracted and put freely. Store bottles and cans, convenient for daily use. Tidy and uniform, isolated from humid environments. ASB-9167 LOCATION
Interiors & Fitouts