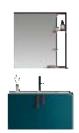

here, lets your mood relax naturally.











Show high-end fashion and luxury style, let your space discover the aristocratic temperament.







**Show the degree,** show the luxurious atmosphere in the silent.Intricately carved, in every subtlety, witness the extraordinary ingenuity.Diamonds represent top luxury. Combining the principle of diamond cutting, the cutting effect of the diamond-shaped edge is incorporated into the bathroom design, showing the ultimate luxury.











#### ASB-9181

Cabinet: 1000x520mm Mirror: 500x800mm Shelf: 400x120mm A-117





#### ASB-9182

Cabinet: 800x520mm Mirror: 700x700mm 180x1200mm A-117





# ASB-9183

Cabinet: 900x520mm Mirror Cabinet:850x750mm A-117





## ASB9185

Cabinet: 900x520mm Mirror: 800x800mm 180x900mm Shelf: 400x130mm A-171





#### ASB-9186

Cabinet: 800x520mm Mirror: 585x750mm Shelf: 300x750mm A-171











The movement of nature is intertwined into the most beautiful clothes of the forest fairy. The slight mist adds a touch of magical color to the intoxication, just at this moment.





A high-end bathroom cabinet, bold and elegant design breaks through the traditional aesthetic framework, and brings a refreshing and comfortable experience to the occupants. With a large area of double mirrors, it creates a luxurious and exquisite picture beauty.















The product perfectly embodies the minimalist style, fits the contemporary young people's spatial aesthetics, blends with soft lighting to set off, relaxes and shows a neat, light and luxurious beauty.









FASHION GLAMOUR



# **CHARMING COLORS