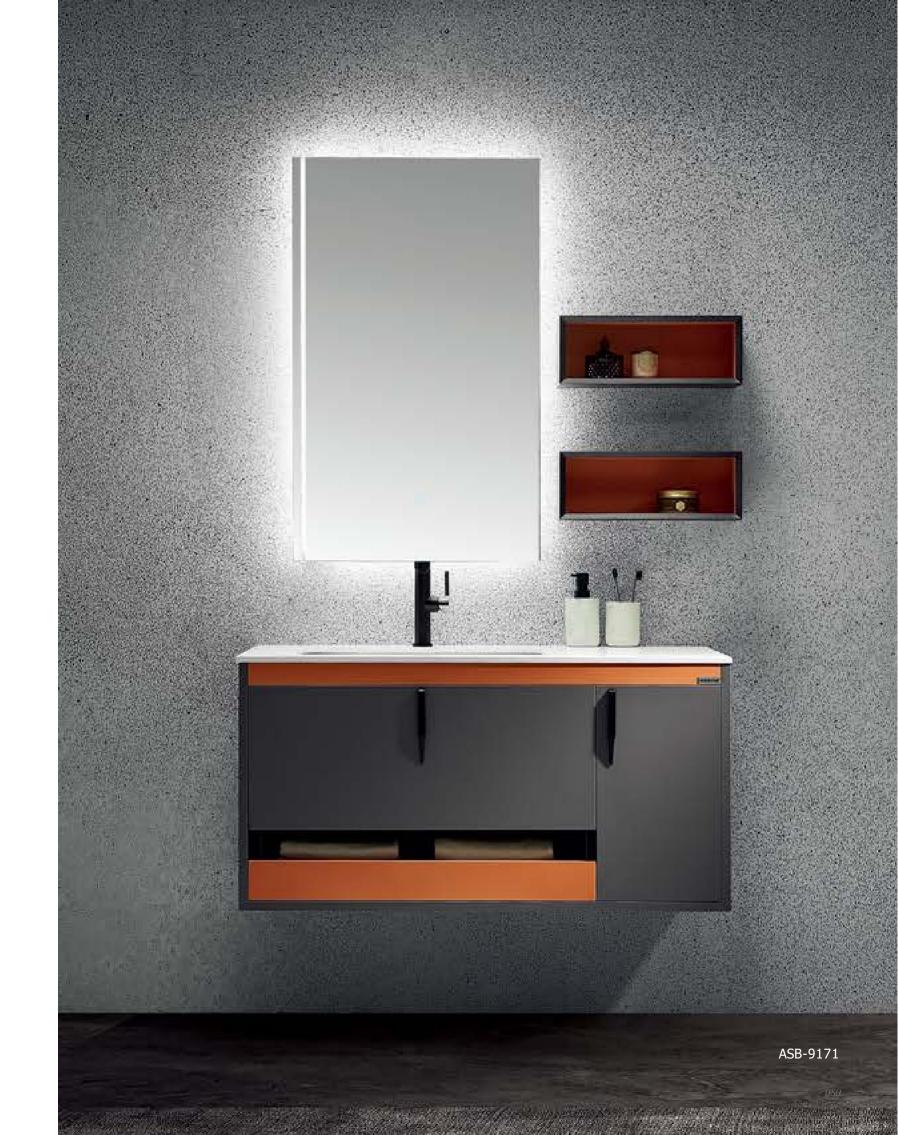

#### ASB-9171

Cabinet: 1000x560mm Mirror: 550x900mm Side Cabinet: 400x160mm x2 A-160/A-178