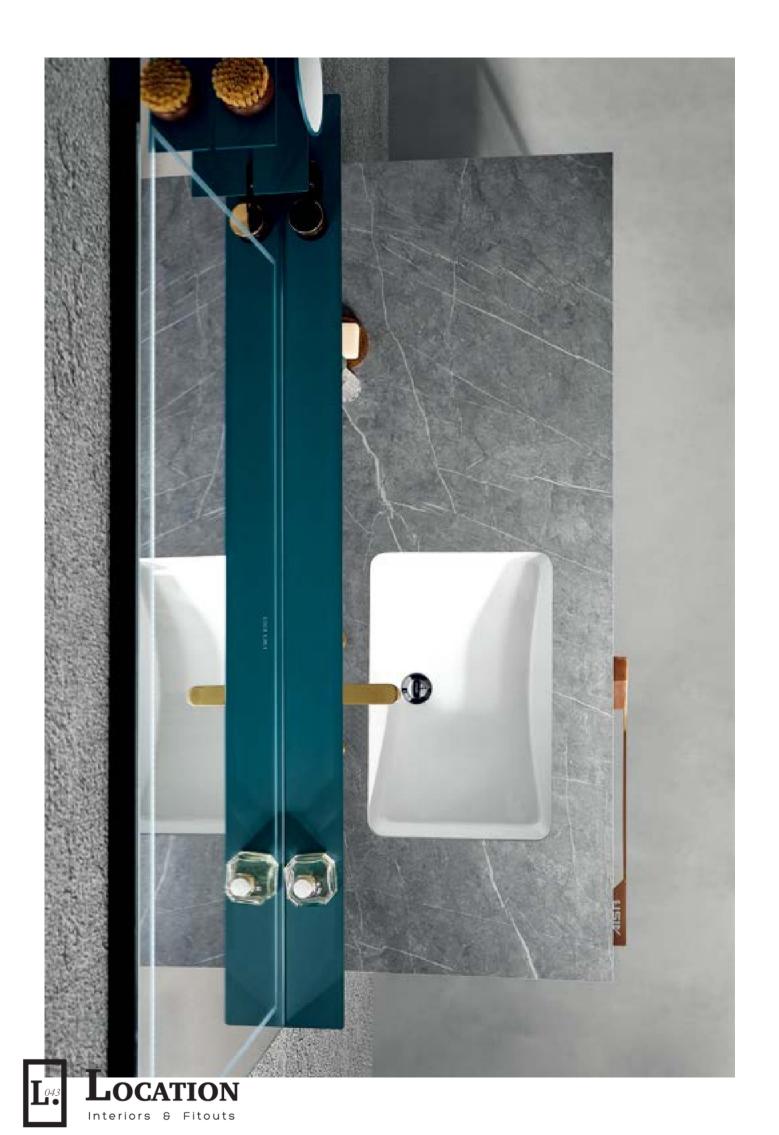

When quietly facing each other, when looking at each other, when elegant but peaceful, the vibrant color instantly erases the sense of distance brought by high-grade gray, making the whole space full of nature and agility and comfort. Break the monotony of bathroom cabinets, and inject smart interest and vitality into bathroom cabinets.

Cabinet: 1500x560mm Mirror: 1000x1000mm Side Cabinet: 600x600mm A-170/A-172

# ASB-9156

ASB-9157

Cabinet: 1200x560mm Mirror: 1150x600mm Shelf: 670x170mm A-170/A-172

Cabinet: 1000x560mm Mirror: 700x850mm Side Cabinet: 200x750mm 200x100mm A-170/A-172