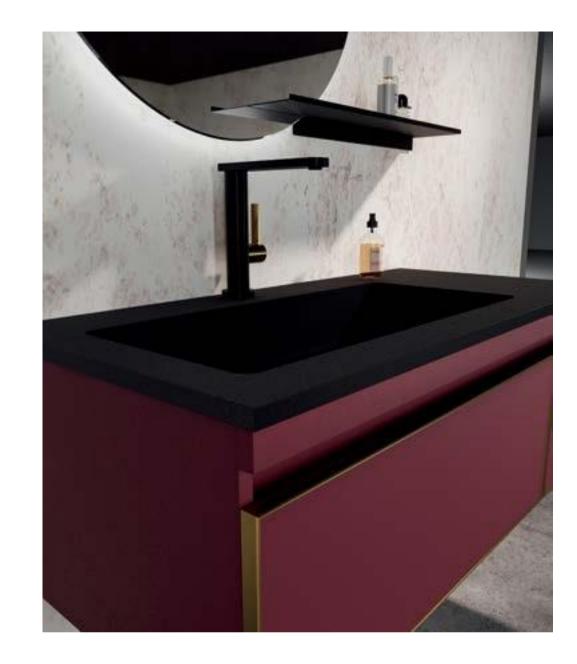

h-end bathroom cabinet, bold and elegant design breaks through the traditional aesthetic framework, and brings a refreshing and comfortable experience to the occupants. With a large area of double mirrors, it creates a luxurious and exquisite picture beauty.















The product perfectly embodies the minimalist style, fits the contemporary young people's spatial aesthetics, blends with soft lighting to set off, relaxes and shows a neat, light and luxurious beauty.









FASHION GLAMOUR



# **CHARMING COLORS**

Orange has become the protagonist of the space, showing 100% charm in the elegant and romantic temperament. The bathroom cabinets that integrate washing and storage can be customized to ensure functionality and effectively increase the utilization rate.



ASB-9193









Incorporating modern trend elements on the basis of classics, red paint makes the perfect integration of fashion and classics. The outer edge of the mirror glows to replenish light and restore the real skin tone.





The main color is blue, which is simple and heavy, which makes people calm. The detailed shape of the product highlights the highly rational modern design concept, full of modern simplicity and strong atmosphere, and reproduces the elegant and chic of smart life. It is a classic reinterpretation.





#### ASB-9187

Cabinet: 1300x560mm Mirror: 1250x650mm Shelf: 1250x130mm A-132/A-157



#### ASB-9192

Cabinet: 1000x560mm Mirror: 950x700mm Shelf: 250x700mm A-177





#### ASB-9188

Cabinet: 1500x520mm Mirror: 500x900mm x2 Shelf: 180x1120mm Shelf: 730x130mm A-132/A-178



###