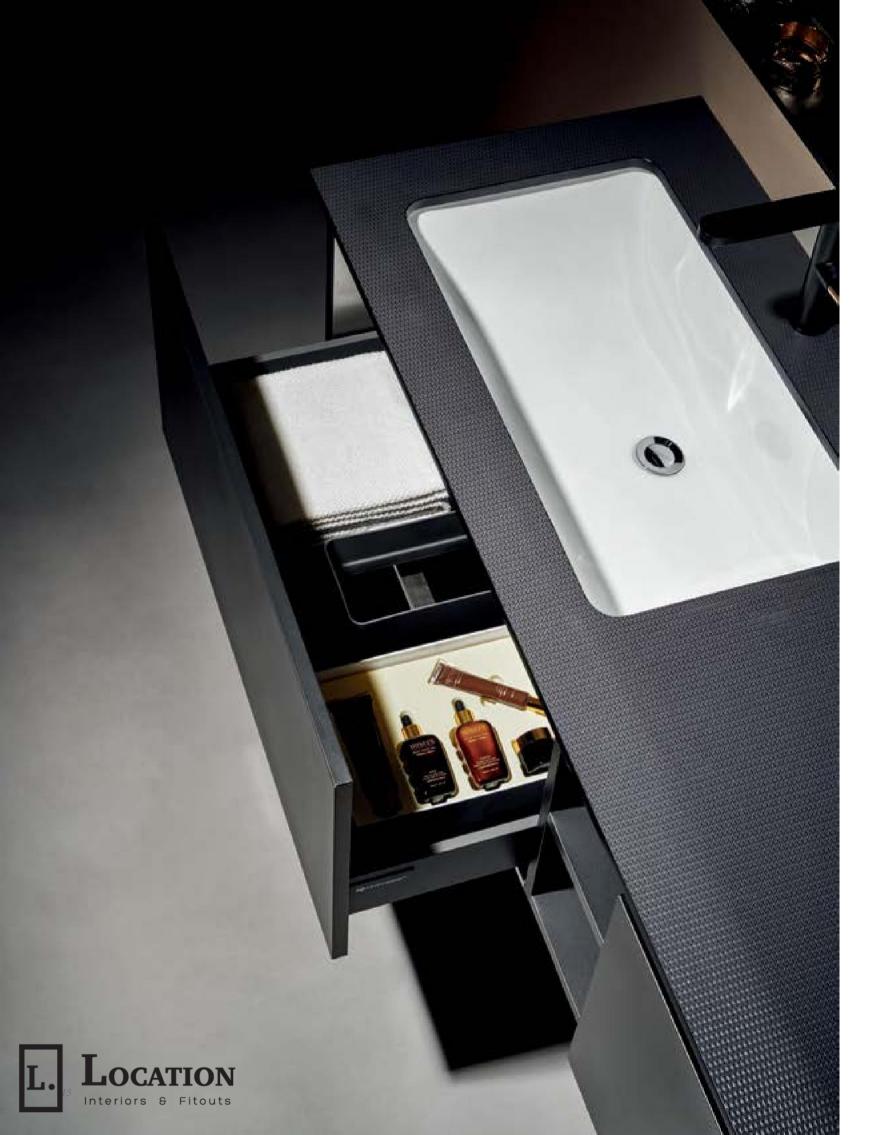

#### ASB-9187

Cabinet: 1300x560mm Mirror: 1250x650mm Shelf: 1250x130mm A-132/A-157