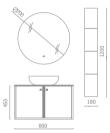

nown, your creativity exit in the life everywhere, an ordinary health bathroom, is also an excellent space expressing yourself, lets your smile be in everywhere, lets your mood relax naturally.











Show high-end fashion and luxury style, let your space discover the aristocratic temperament.







**Show the degree,** show the luxurious atmosphere in the silent.Intricately carved, in every subtlety, witness the extraordinary ingenuity.Diamonds represent top luxury. Combining the principle of diamond cutting, the cutting effect of the diamond-shaped edge is incorporated into the bathroom design, showing the ultimate luxury.











#### ASB-9181

Cabinet: 1000x520mm Mirror: 500x800mm Shelf: 400x120mm A-117





#### ASB-9182

Cabinet: 800x520mm Mirror: 700x700mm 180x1200mm A-117





# ASB-9183

Cabinet: 900x520mm Mirror Cabinet:850x750mm A-117





## ASB9185

Cabinet: 900x520mm Mirror: 800x800mm 180x900mm Shelf: 400x130mm A-171





#### ASB-9186

Cabinet: 800x520mm Mirror: 585x750mm Shelf: 300x750mm A-171











The movement of nature is intertwined into the most beautiful clothes of the forest fairy. The slight mist adds a touch of magical color to the intoxication, just at this moment.





A high-end bathroom cabinet, bold and elegant design breaks through the traditional aesthetic framework, and brings a refreshing and comfortable experience to the occupants. With a large area of double mirrors, it creates a luxurious and exquisite picture beauty.















The product perfectly embodies the minimalist style, fits the contemporary young people's spa