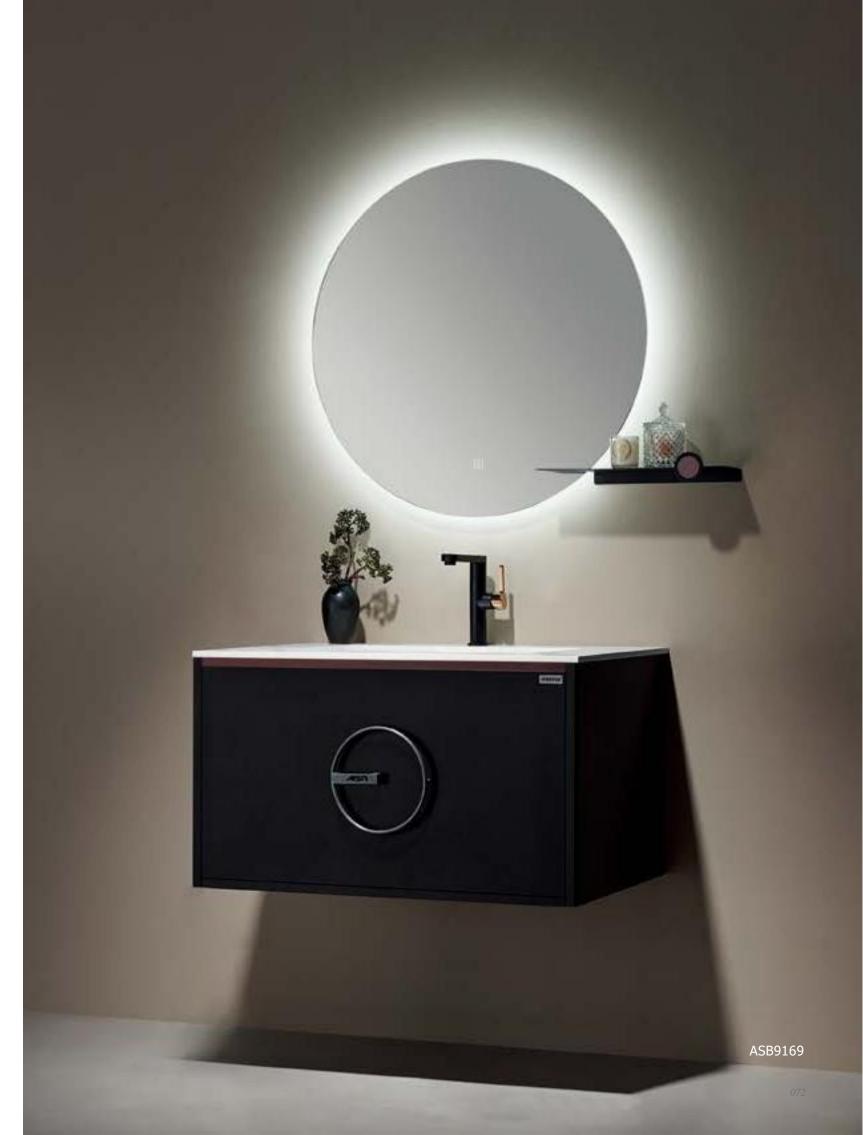

#### ASB9169

Cabinet: 800x560mm Mirror: 750x750mm Shelf: 400x130mm A-132/A-150

Flexible use of colors

Adding the vibrant orange to create a refined and elegant space is an infinite reverie of future life, frozen in a quiet and pleasant space.