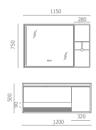

#### ASB-9171

Cabinet: 1000x560mm Mirror: 550x900mm Side Cabinet: 400x160mm x2 A-160/A-178