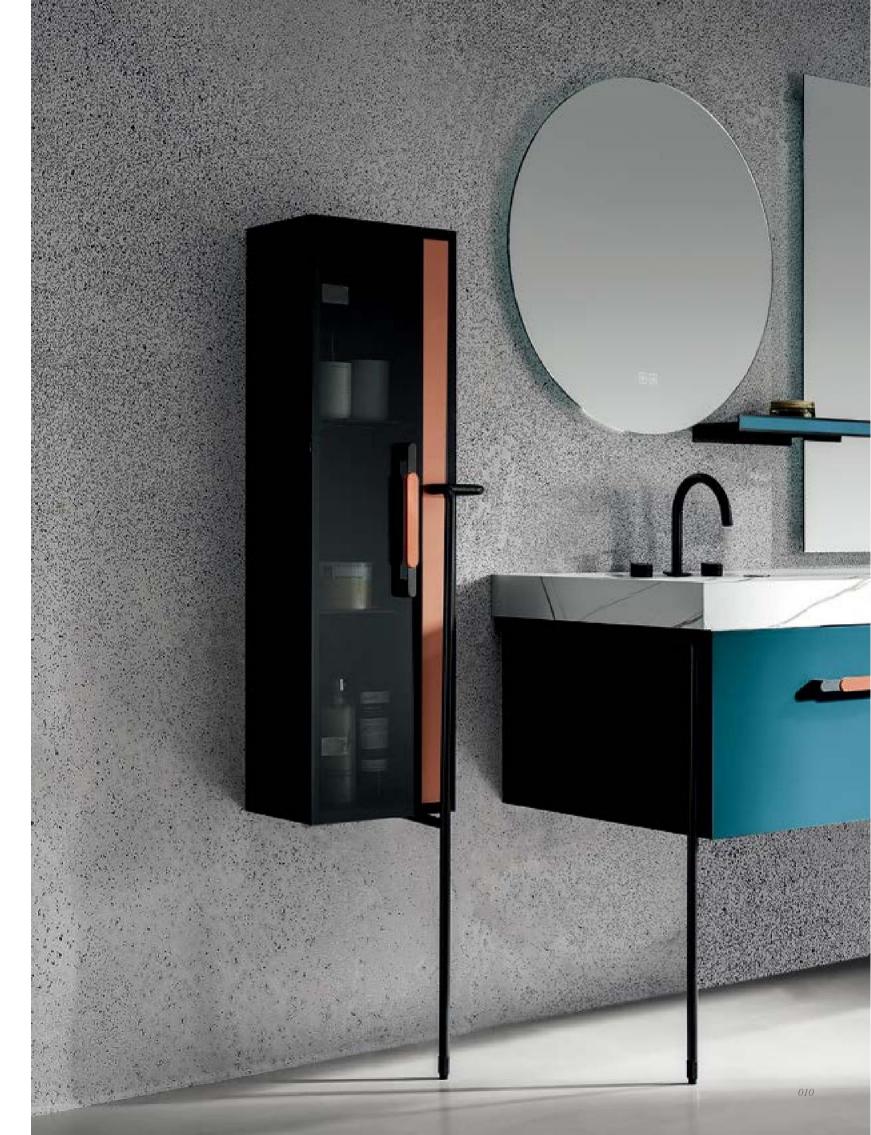

# ASB-9163A

Cabinet: 1000x560mm Mirror: 800x800mm Side Cabinet: 270x1190mm Shelf: 350x120mm

Add a prominent but unobtrusive red to the green, pursuing the balance of proportion and the beauty of form.

A reasonably designed storage system can store all kinds of living things, even if the bathroom space is limited, it can be retracted and put freely. Store bottles and cans, convenient for daily use. Tidy and uniform, isolated from humid environments. ASB-9167 LOCATION
Interiors & Fitouts