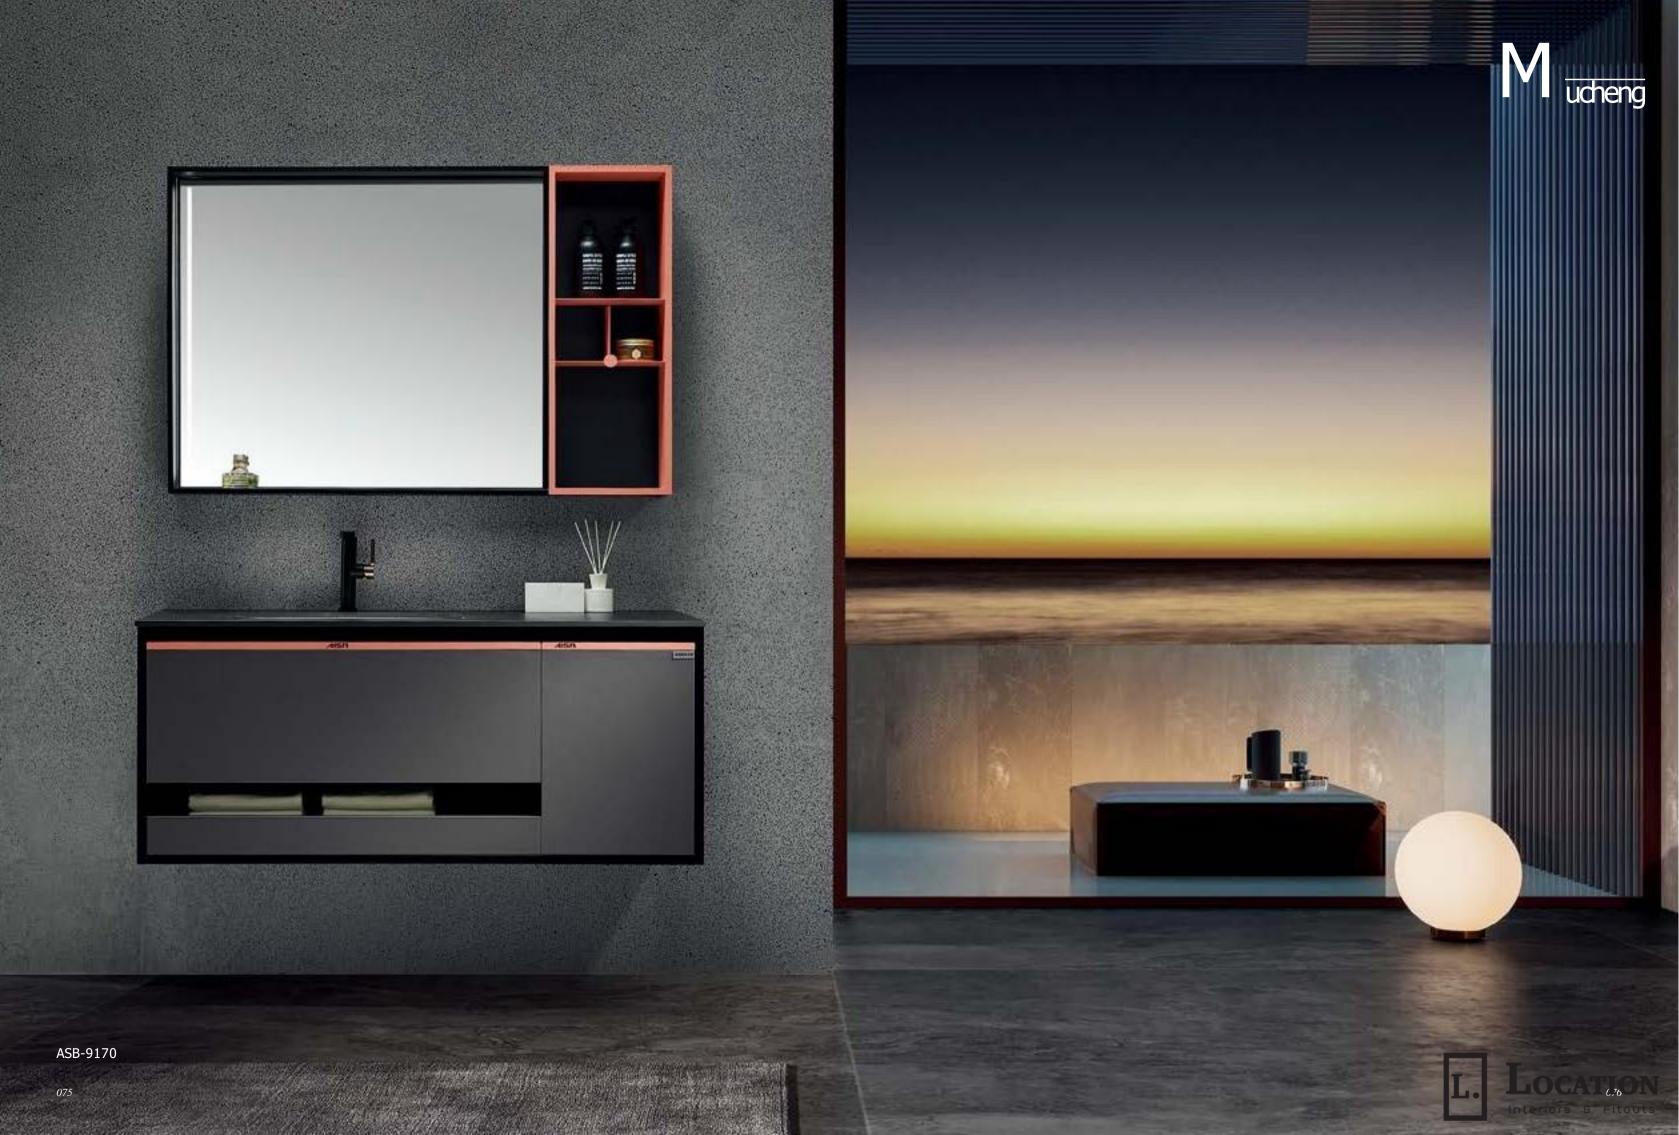

# ASB-9163A

Cabinet: 1000x560mm Mirror: 800x800mm Side Cabinet: 270x1190mm Shelf: 350x120mm

Add a prominent but unobtrusive red to the green, pursuing the balance of proportion and the beauty of form.

A reasonably designed storage system can store all kinds of living things, even if the bathroom space is limited, it can be retracted and put freely. Store bottles and cans, convenient for daily use. Tidy and uniform, isolated from humid environments. ASB-9167 LOCATION
Interiors & Fitouts