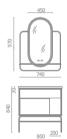

# ASB-9135

Cabinet: 1250x560mm Mirror: 800x800mm Shelf: 500x130mm Shelf: 280x500mm A-137/A-169