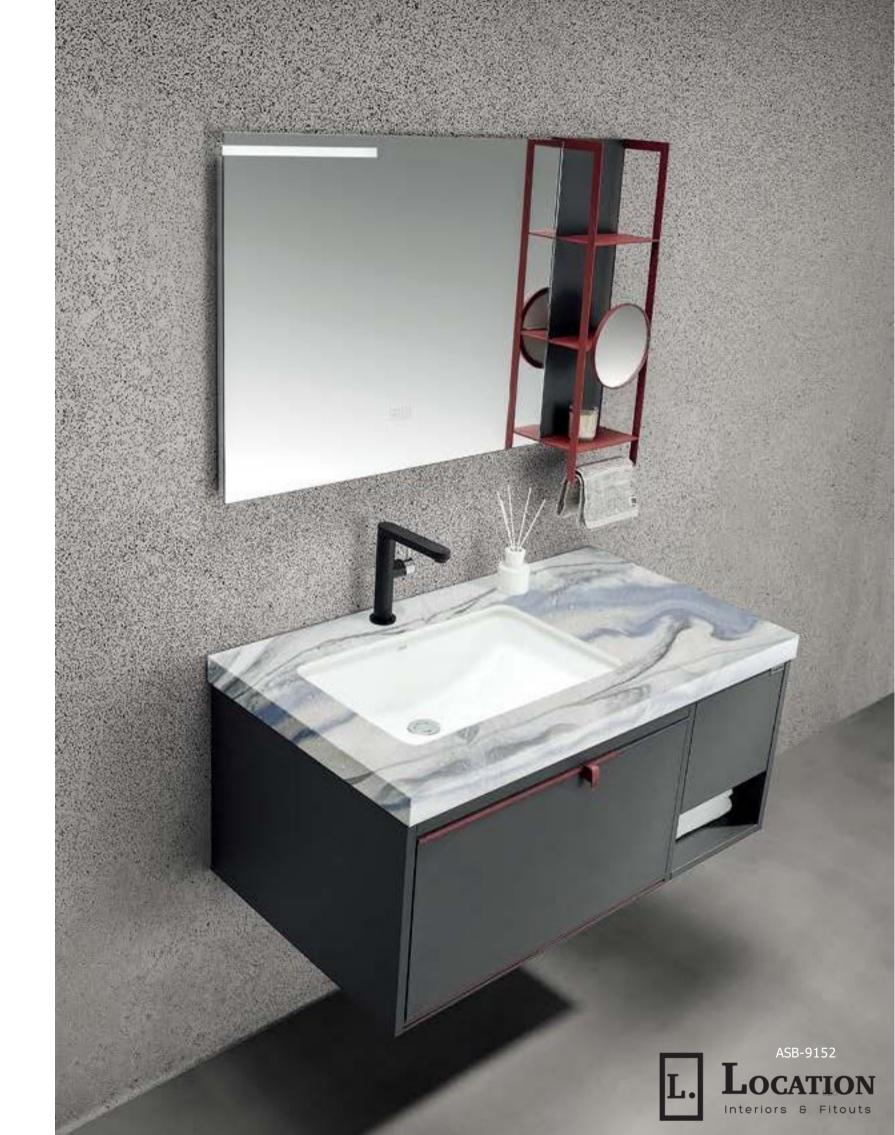

# ASB-9152

Cabinet: 1000x560mm Mirror: 750x600mm Side Cabinet: 200x660mm A-160/A-169