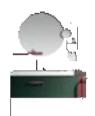

# ASB-9133A

Cabinet: 1650x560mm Mirror: 700x700mm Mirror: 530x1000mm Shelf: 500x130mm Side Cabinet: 300x1400mm A-171/A-175