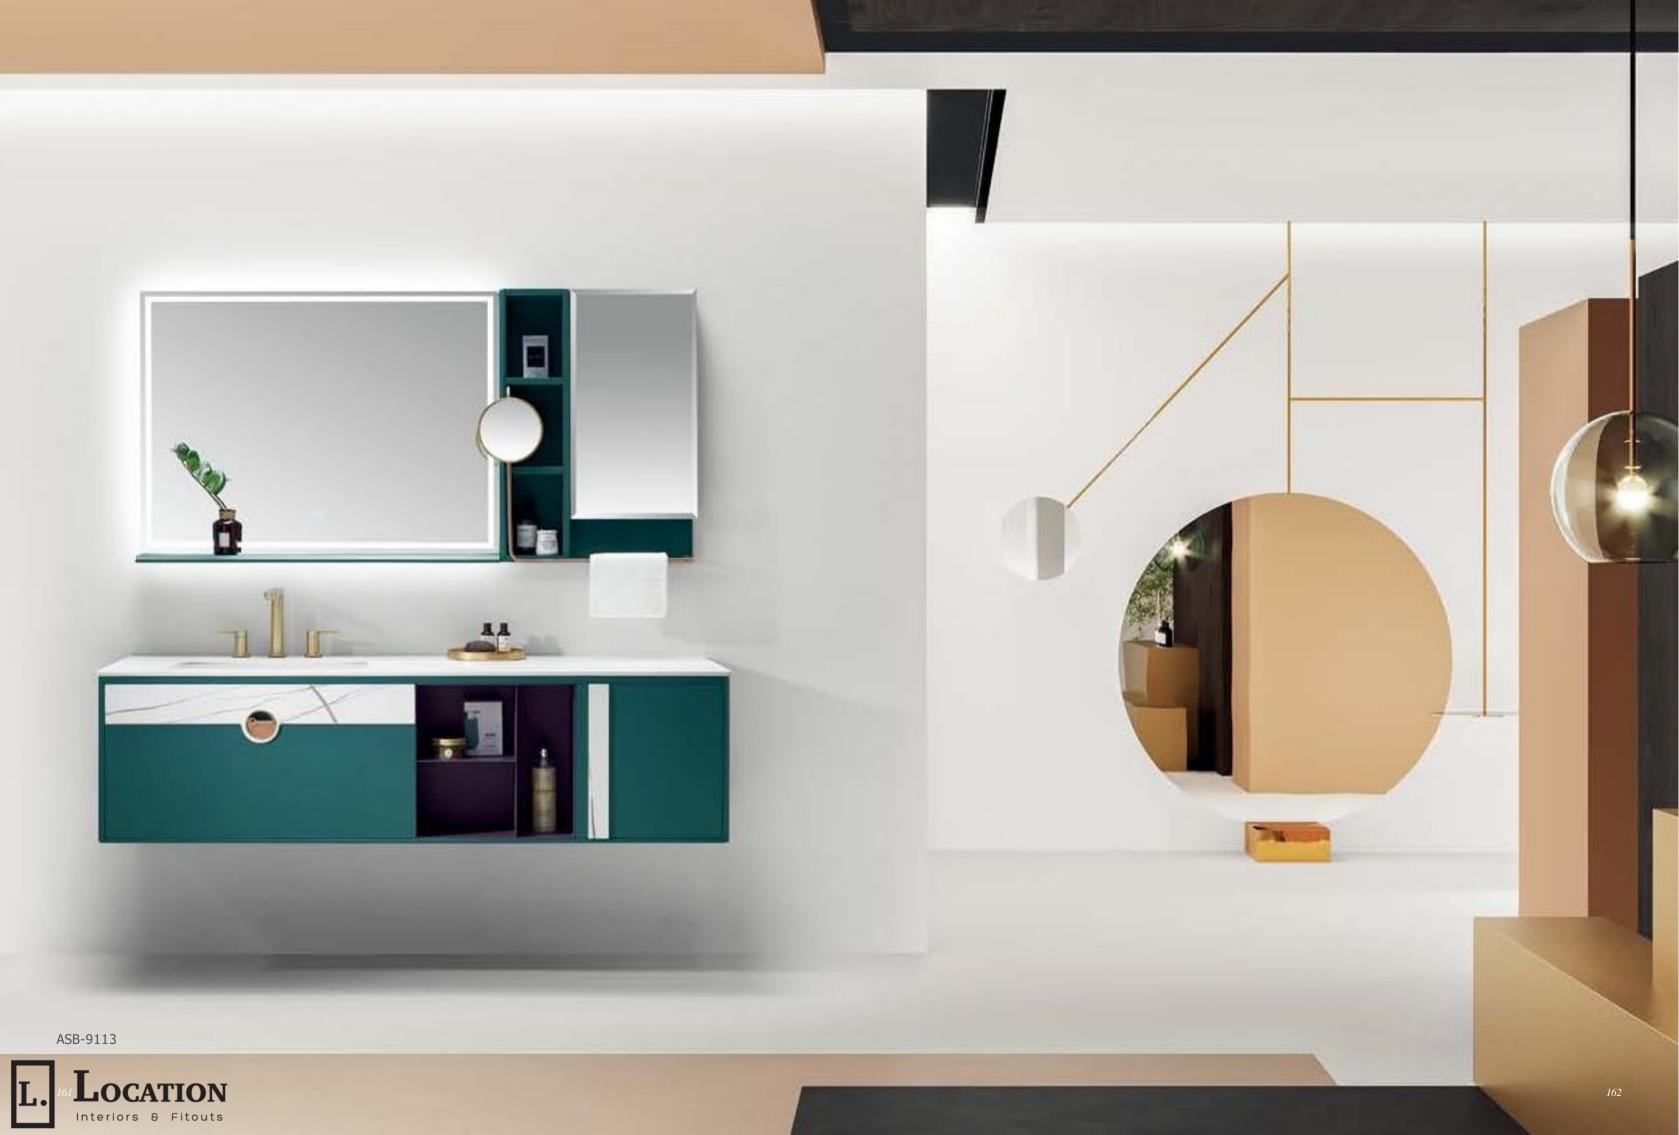

**Some complexity, some solemnity,** some heavyness are removed, and the shape is light and concise to make the space outline soft and beautiful. The elegant temperament and the dignified and calm color tones create a comfortable and beautiful high-end modern style space, which contains the traces and charm of the years.

Cabinet: 1650x560mm Mirror: 700x700mm Mirror: 530x1000mm Shelf: 500x130mm Side Cabinet: 300x1400mm

A-137/A-169