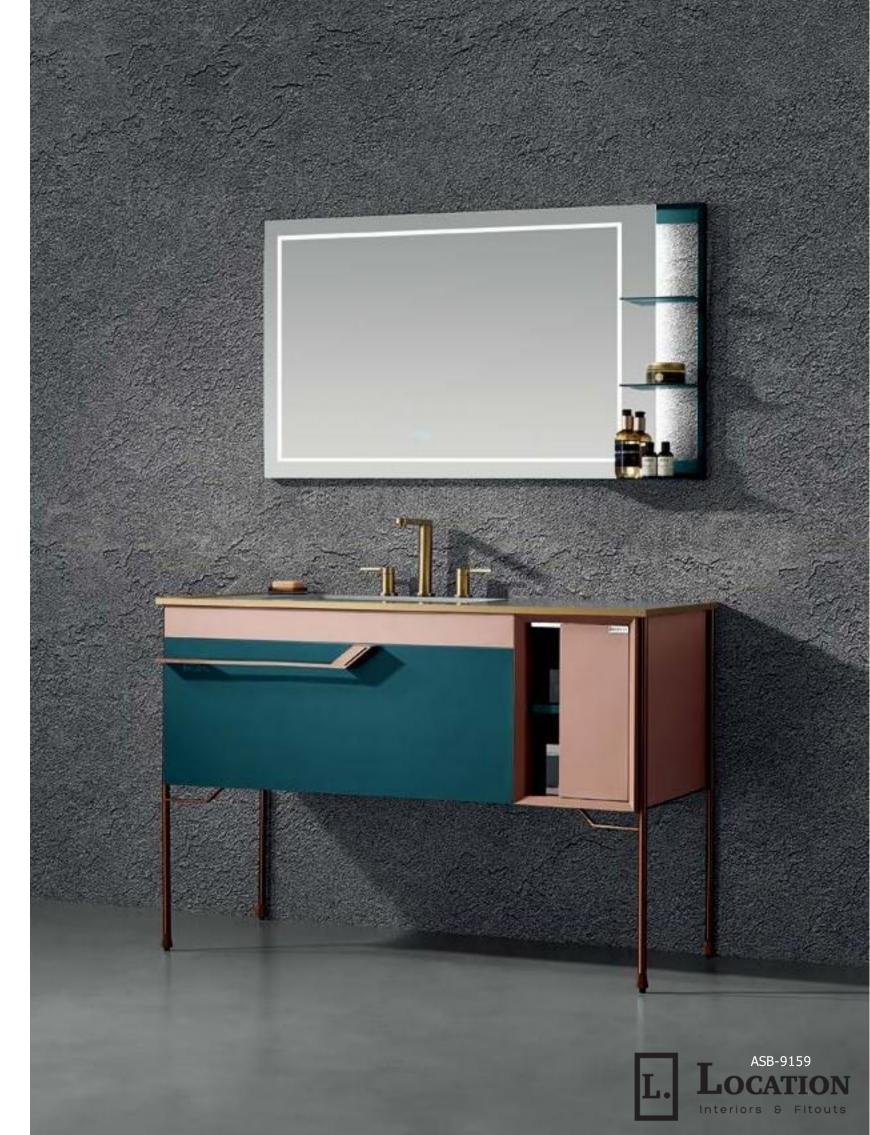

# ASB-9163A

Cabinet: 1000x560mm Mirror: 800x800mm Side Cabinet: 270x1190mm Shelf: 350x120mm

Add a prominent but unobtrusive red to the green, pursuing the balance of proportion and the beauty of form.

A reasonably designed storage system can store all kinds of living things, even if the bathroom space is limited, it can be retracted and put freely. Store bottles and cans, convenient for daily use. Tidy and uniform, isolated from humid environments. ASB-9167 LOCATION
Interiors & Fitouts