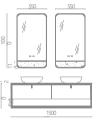

Cabinet: 1500x560mm Mirror: 1000x1000mm Side Cabinet: 600x600mm A-170/A-172

# ASB-9156

ASB-9157

Cabinet: 1200x560mm Mirror: 1150x600mm Shelf: 670x170mm A-170/A-172

Cabinet: 1000x560mm Mirror: 700x850mm Side Cabinet: 200x750mm 200x100mm A-170/A-172