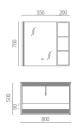

#### ASB-9172

Cabinet: 800x500mm Mirror: 550x700mm Side Cabinet: 200x700mm A-125/A-132