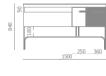

Cabinet: 1650x560mm Mirror: 700x700mm Mirror: 530x1000mm Shelf: 500x130mm Side Cabinet: 300x1400mm

A-137/A-169