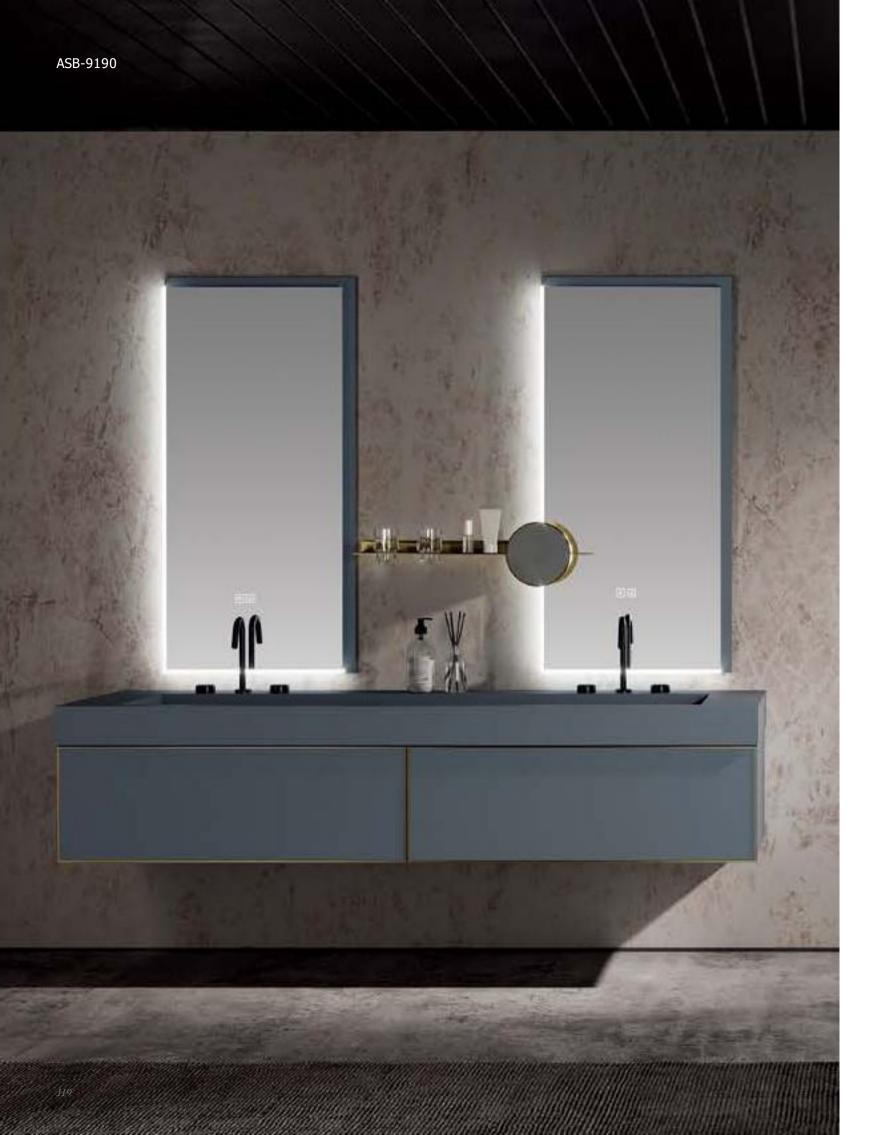

helf: 400x120mm A-117





#### ASB-9182

Cabinet: 800x520mm Mirror: 700x700mm 180x1200mm A-117





# ASB-9183

Cabinet: 900x520mm Mirror Cabinet:850x750mm A-117





## ASB9185

Cabinet: 900x520mm Mirror: 800x800mm 180x900mm Shelf: 400x130mm A-171





#### ASB-9186

Cabinet: 800x520mm Mirror: 585x750mm Shelf: 300x750mm A-171











The movement of nature is intertwined into the most beautiful clothes of the forest fairy. The slight mist adds a touch of magical color to the intoxication, just at this moment.





A high-end bathroom cabinet, bold and elegant design breaks through the traditional aesthetic framework, and brings a refreshing and comfortable experience to the occupants. With a large area of double mirrors, it creates a luxurious and exquisite picture beauty.















The product perfectly embodies the minimalist style, fits the contemporary young people's spatial aesthetics, blends with soft lighting to set off, relaxes and shows a neat, light and luxurious beauty.









FASHION GLAMOUR



# **CHARMING COLORS**

Orange has become the protagonist of the space, showing 100% charm in the elegant and romantic temperament. The bathroom cabinets that integrate washing and storage can be customized to ensure functionality and effectively increase the utilization rate.



ASB-9193









Incorporating modern trend elements on the basis of classics, red paint makes the perfect integration of fashion and classics. The outer edge of the mirror glows to replenish light and restore the real skin tone.





The main color is blue, which is simple and heavy,