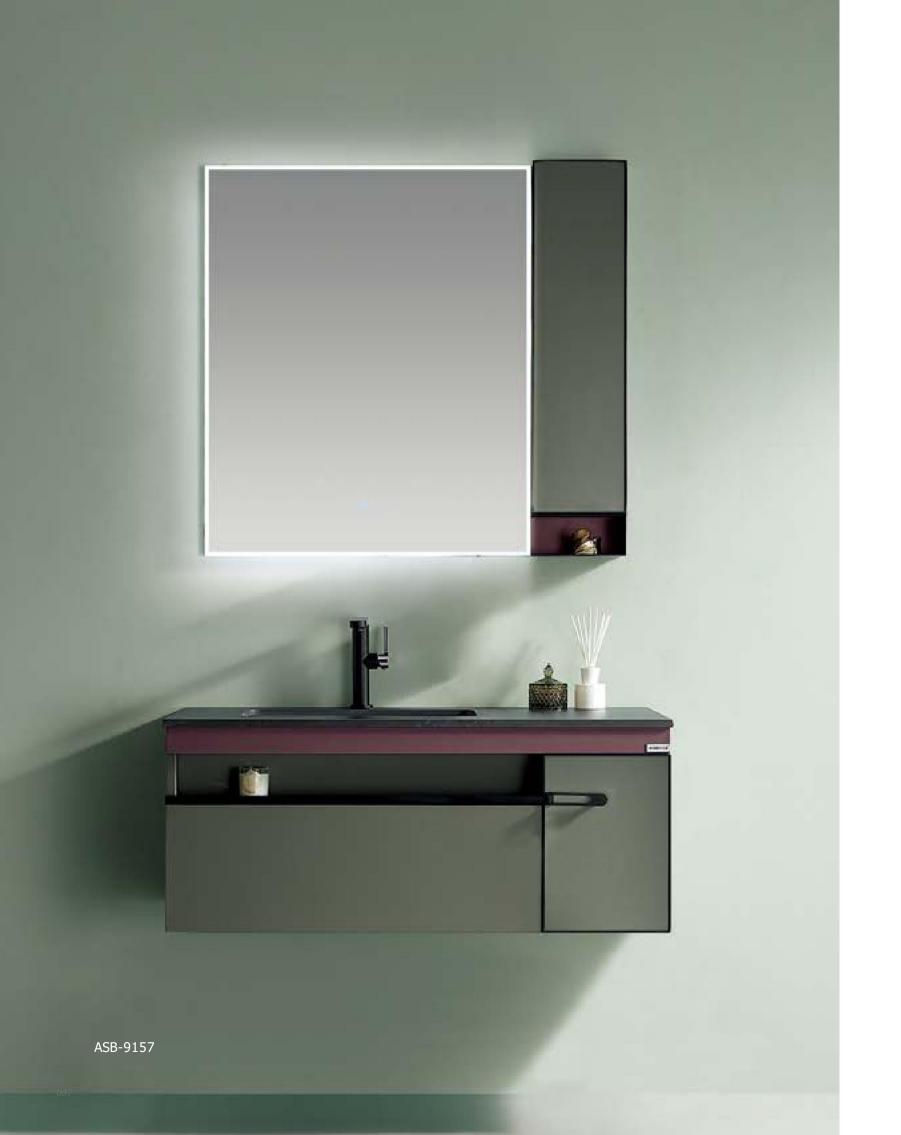

# ASB-9156

ASB-9157

Cabinet: 1200x560mm Mirror: 1150x600mm Shelf: 670x170mm A-170/A-172

Cabinet: 1000x560mm Mirror: 700x850mm Side Cabinet: 200x750mm 200x100mm A-170/A-172