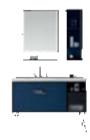

# ASB-9133A

Cabinet: 1650x560mm Mirror: 700x700mm Mirror: 530x1000mm Shelf: 500x130mm Side Cabinet: 300x1400mm A-171/A-175