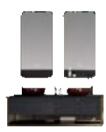

# ASB-9133A

Cabinet: 1650x560mm Mirror: 700x700mm Mirror: 530x1000mm Shelf: 500x130mm Side Cabinet: 300x1400mm A-171/A-175