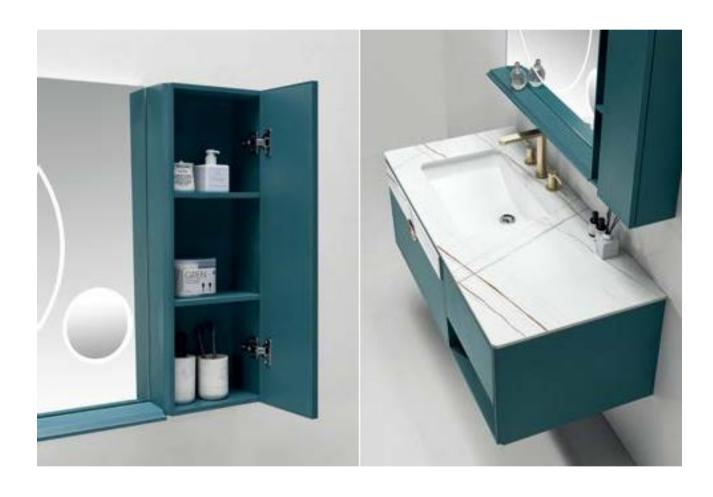

#### ASB-9115

Cabinet: 1200x560mm Mirror: 870x730mm Shelf: 870x130mm Side Cabinet: 280x750mm A-167/168