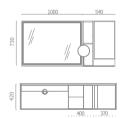

Cabinet: 1650x560mm Mirror: 700x700mm Mirror: 530x1000mm Shelf: 500x130mm Side Cabinet: 300x1400mm

A-137/A-169

# ASB-9133A

Cabinet: 1650x560mm Mirror: 700x700mm Mirror: 530x1000mm Shelf: 500x130mm Side Cabinet: 300x1400mm A-171/A-175