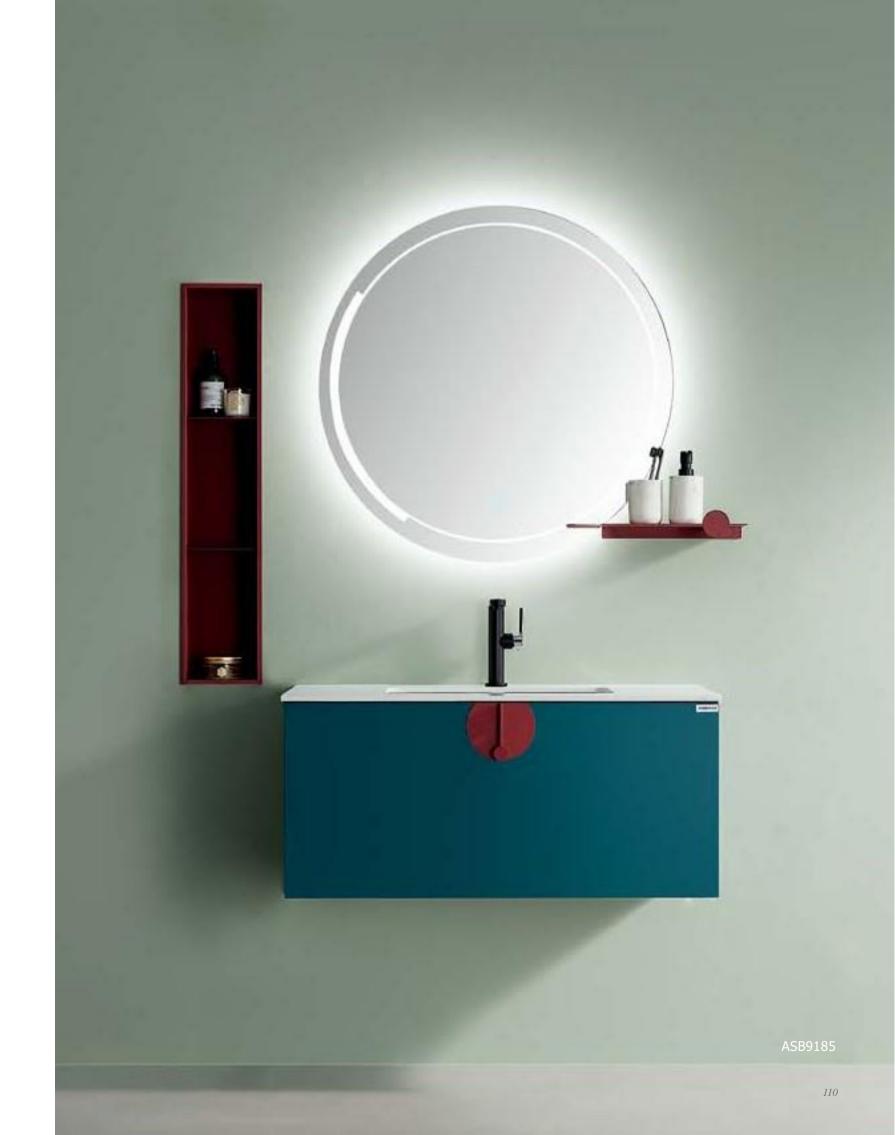

## ASB9185

Cabinet: 900x520mm Mirror: 800x800mm 180x900mm Shelf: 400x130mm A-171