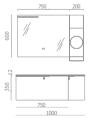

Cabinet: 1600x560mm Mirror: 1550x600mm Shelf: 180x680mm A-160/A-169

# ASB-9151

Cabinet: 1200x560mm Mirror Cabinet: 950x600mm Side Cabinet: 200x660mm A-160/A-169

# ASB-9152

Cabinet: 1000x560mm Mirror: 750x600mm Side Cabinet: 200x660mm A-160/A-169