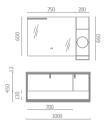

#### ASB-9180

Cabinet: 800x520mm Mirror: 630x650mm Shelf: 300x650mm A-171/A-133

In the age making the room individuality widely known, your creativity exit in the life everywhere, an ordinary health bathroom, is also an excellent space expressing yourself, lets your smile be in everywhere, lets your mood relax naturally.