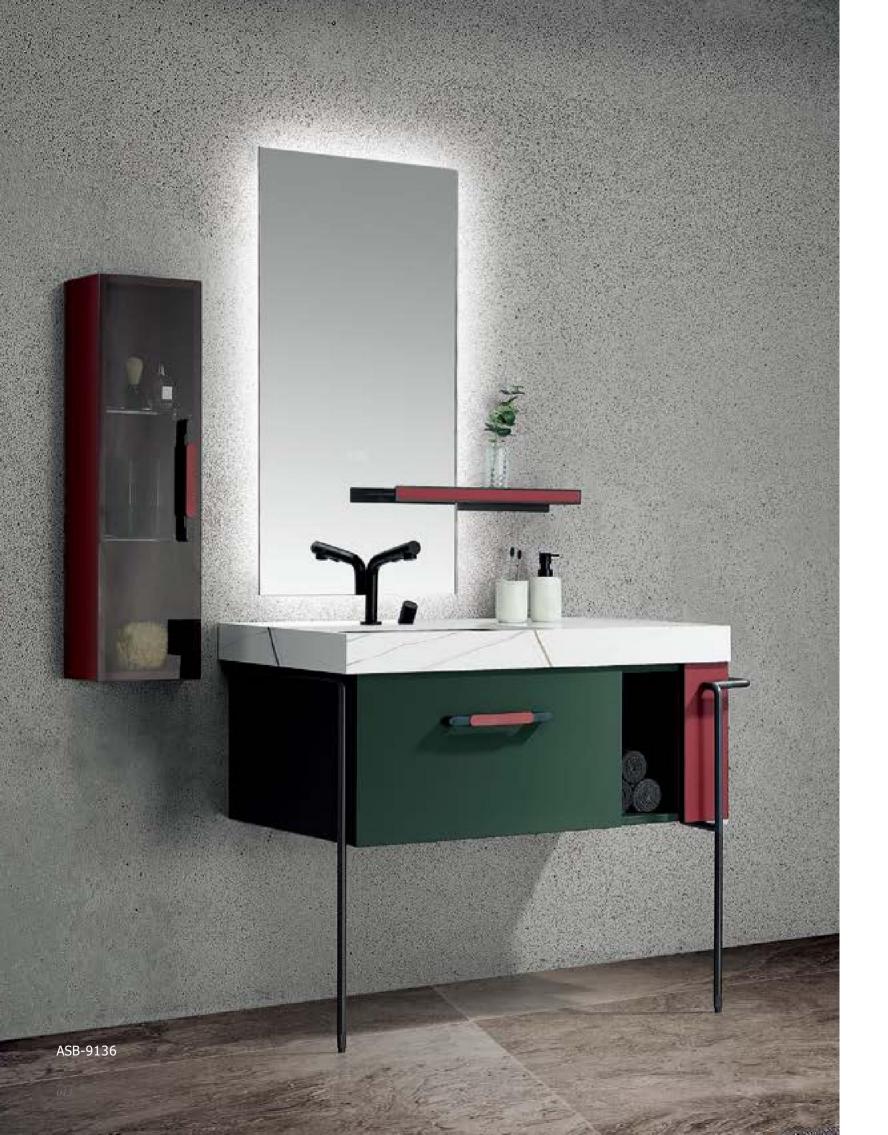

# ASB-9136

Cabinet: 1050x560mm Mirror: 530x1000mm Side Cabinet: 240x850mm Shelf: 500x130mm A-137/A-169

# ASB-9163A

Cabinet: 1000x560mm Mirror: 800x800mm Side Cabinet: 270x1190mm Shelf: 350x120mm

Add a prominent but unobtrusive red to the green, pursuing the balance of proportion and the beauty of form.

A reasonably designed storage system can store all kinds of living things, even if the bathroom space is limited, it can be retracted and put freely. Store bottles and cans, convenient for daily use. Tidy and uniform, isolated from humid environments. ASB-9167 LOCATION
Interiors & Fitouts