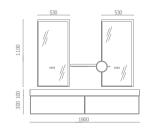

hape of the product highlights the highly rational modern design concept, full of modern simplicity and strong atmosphere, and reproduces the elegant and chic of smart life. It is a classic reinterpretation.





#### ASB-9187

Cabinet: 1300x560mm Mirror: 1250x650mm Shelf: 1250x130mm A-132/A-157



#### ASB-9192

Cabinet: 1000x560mm Mirror: 950x700mm Shelf: 250x700mm A-177





#### ASB-9188

Cabinet: 1500x520mm Mirror: 500x900mm x2 Shelf: 180x1120mm Shelf: 730x130mm A-132/A-178



#### ASB-9193

Cabinet: 800x560mm Mirror: 550x750mm Side Cabinet: 200x750mm A-177





#### ASB-9189

Cabinet: 800x520mm Mirror: 770x970mm A-125/A-178



# ASB-9195

Cabinet: 1000x480mm Mirror: 700x700mm Shelf: 600x130mm A-169





#### ASB-9190

Cabinet: 1800x560mm Mirror: 530x1100mm x2 Shelf: 650x120mm A-132



# ASB-9196

Cabinet: 800x500mm Mirror: 750x750mm Shelf: 400x130mm A-137/A-78





#### ASB-9191

Cabinet: 1500x560mm Mirror: 1250x700mm Shelf: 250x700mm A-177



## ASB-9197

Cabinet: 800x480mm Mirror: 600x800mm Shelf: 480x280mm A-171









Bauhaus Style









Bauhaus is the coexistence of aesthetic concept and technical power, achieving the unity of form and concept. In fact, it is another name for modernism. It should be said to be a trend, not a style in the full sense.







The new day begins with washing, facing the, mirror, from the blink of an eye to the rejuvenation of the whole process. If you are reborn, you can, soothe your daily life. In addition to the simplest way to welcome new people, the beginning of everyday life is full of vitality.











The elements and