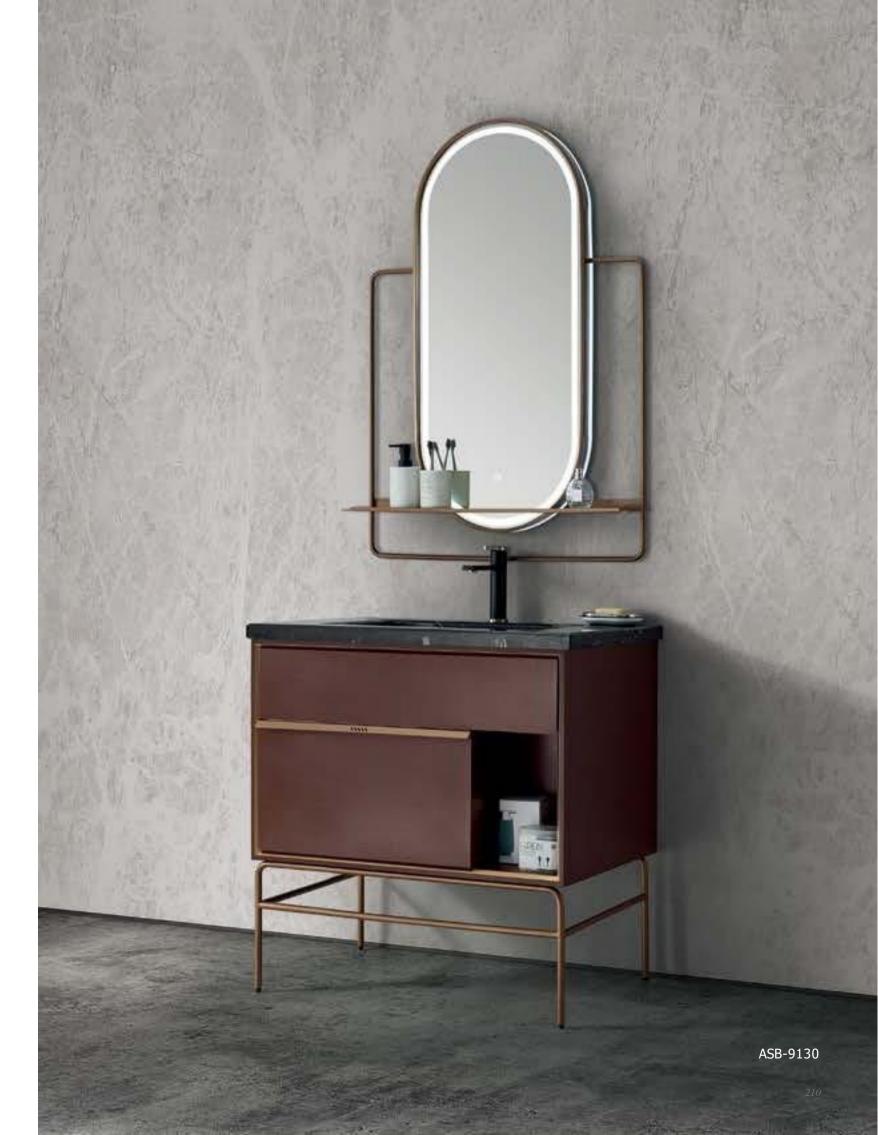

y and come home tired, all you need is a relaxed and comfortable environment. Just like such a simple and tidy bathroom, it is your spiritual harbor, helping you regain energy and courage.











ASB-9127





**No trace of time,** the classic remains the same. Simple and elegant lines and flexible drawer design make it the focal point of any bathroom. The pursuit of top quality and visual feelings, from structure to lines, not only visually interpret the personality, but also meet the practicality of bathroom life.







The elegant art of living is shown,the personalized way of life is publicized,and there is no incumbrance and burden to release the flamboyance of life and bring about extreme simplicity. Behind the turned gorgeousness every time, the living minimalist is hidden.















Ingenious, sometimes records the passage of time in an extremely secretive way. Every detail is an ingenious artistic cohesion, and the perfect combination of art and fashion reshapes the value of quality. Show a unique design style in a unique style, and shape a simple life attitude in a gorgeous atmosphere.





## Anjeka



#### ASB-9127

Cabinet: 800x480mm Mirror: 700x900mm Panel: A-122/A-78







#### ASB-9128

Cabinet: 1200x500mm Mirror: 800x800mm+600x600mm Panel: A-162/A-78





#### ASB-9129

Cabinet: 1000x520mm Mirror: 960x970mm Panel: A-157/A-132





#### ASB-9130

Cabinet: 800x520mm Mirror: 770x970mm Panel: A-158/A-78





#### ASB-9131

Cabinet: 1200x560mm Mirror: 1200x900mm Panel: A-123/A-150





#### ASB-9132

Cabinet: 1000x560mm Mirror: 1000x900mm Panel: A-132