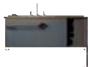

Cabinet: 1650x560mm Mirror: 700x700mm Mirror: 530x1000mm Shelf: 500x130mm Side Cabinet: 300x1400mm

A-137/A-169