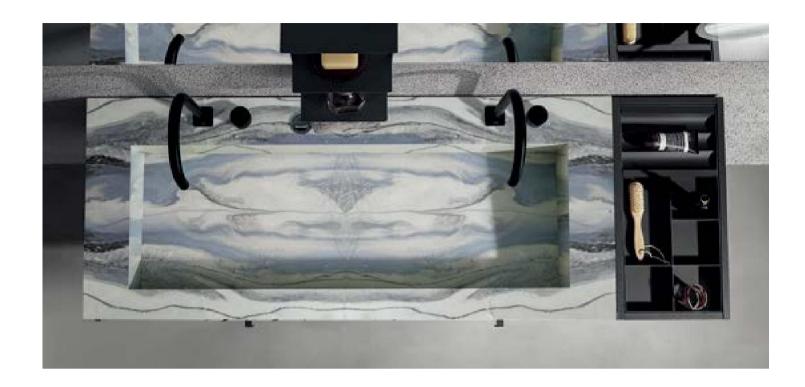

a comfortable and beautiful high-end modern style space, which contains the traces and charm of the years.











Cabinet: 1650x560mm Mirror: 700x700mm Mirror: 530x1000mm Shelf: 500x130mm Side Cabinet: 300x1400mm

A-137/A-169





# ASB-9135

Cabinet: 1250x560mm Mirror: 800x800mm Shelf: 500x130mm Shelf: 280x500mm A-137/A-169





# ASB-9136

Cabinet: 1050x560mm Mirror: 530x1000mm Side Cabinet: 240x850mm Shelf: 500x130mm A-137/A-169





# ASB-9133A

Cabinet: 1650x560mm Mirror: 700x700mm Mirror: 530x1000mm Shelf: 500x130mm Side Cabinet: 300x1400mm A-171/A-175





# ASB-9138

Cabinet: 1200x560mm Mirror: 800x800mm Shelf: 280x500mm A-171/A-175





# ASB-9139

Cabinet: 1000x560mm Mirror: 530x1000mm Shelf: 500x130mm A-171/A-175







Minimalism is **Also A Kind** of *Extravagance* 







# **ELEGANT, CALM AND CHARMING TEMPERAMENT**

The fusion of fashion and quality life, bright natural light, retro colors, rendering the atmosphere of a quiet and elegant space, supplemented by concise lines and simple furnishings, expressing a minimalist but not out of style attitude to life, but also bring unexpected Elegance.









The simple lines, smooth and neat, without extra decoration, create a warm and elegant atmosphere that is both comfortable and simple, and has a warm and elegant atmosphere.





# Elegant Style

Fresh and elegant, the texture is extraordinary.

The simple color scheme creates an elegant style,

and the warm atmosphere spreads in every corner of the room, allowing you to feel the temperature of life with your family.









Cabinet: 1600x560mm Mirror: 1