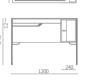

# ASB-9135

Cabinet: 1250x560mm Mirror: 800x800mm Shelf: 500x130mm Shelf: 280x500mm A-137/A-169