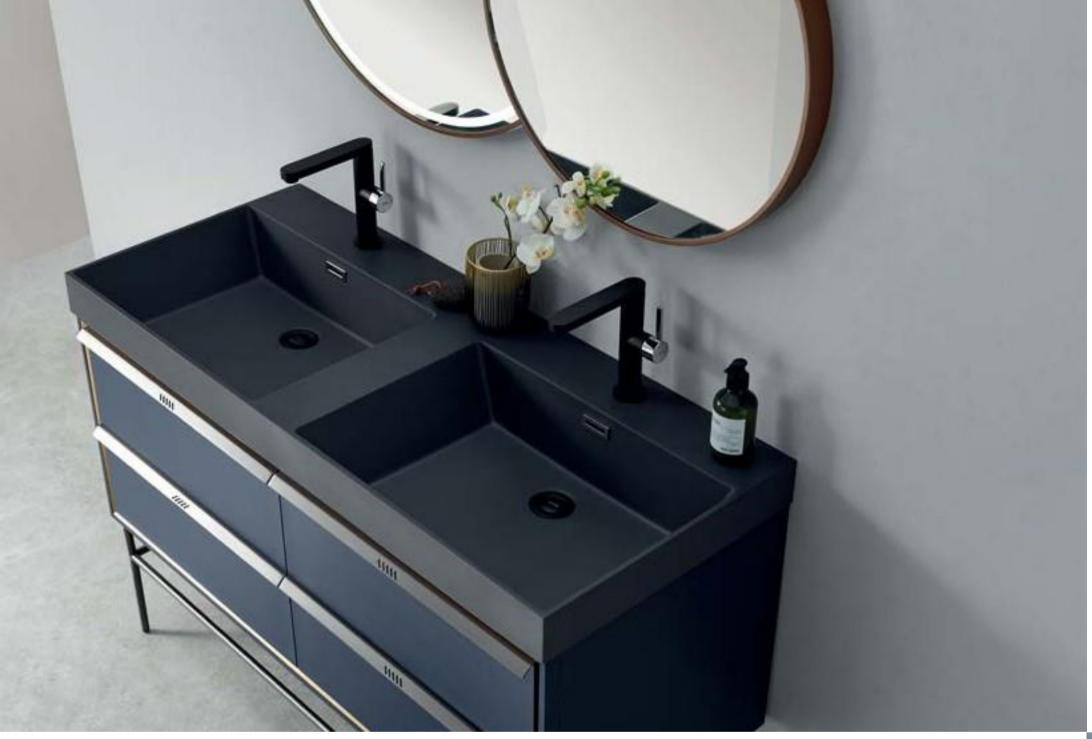

## Anjeka

#### ASB-9128

Cabinet: 1200x500mm Mirror: 800x800mm+600x600mm Panel: A-162/A-78