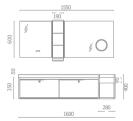

unexpected Elegance.









The simple lines, smooth and neat, without extra decoration, create a warm and elegant atmosphere that is both comfortable and simple, and has a warm and elegant atmosphere.





# Elegant Style

Fresh and elegant, the texture is extraordinary.

The simple color scheme creates an elegant style,

and the warm atmosphere spreads in every corner of the room, allowing you to feel the temperature of life with your family.









Cabinet: 1600x560mm Mirror: 1550x600mm Shelf: 180x680mm A-160/A-169





# ASB-9151

Cabinet: 1200x560mm Mirror Cabinet: 950x600mm Side Cabinet: 200x660mm A-160/A-169





# ASB-9152

Cabinet: 1000x560mm Mirror: 750x600mm Side Cabinet: 200x660mm A-160/A-169





# ASB-9150A

Cabinet: 1600x560mm Mirror: 1550x600mm Shelf: 180x680mm A-179





# ASB-9151A

Cabinet: 1200x560mm Mirror Cabinet: 950x600mm Side Cabinet: 200x660mm A-179





# ASB-9152A

Cabinet: 1000x560mm Mirror: 750x600mm Side Cabinet: 200x660mm A-179









The solemn and harmonious cabinet design is full of natural and freehand life. The simple beauty of the product, breaking the sense of heavyness and oppression, is the finishing touch to the beauty of the bathroom space. In the storage design and matching, it leaves more room and space to play.





When quietly facing each other, when looking at each other, when elegant but peaceful, the vibrant color instantly erases the sense of distance brought by high-grade gray, making the whole space full of nature and agility and comfort. Break the monotony of bathroom cabinets, and inject smart interest and vital