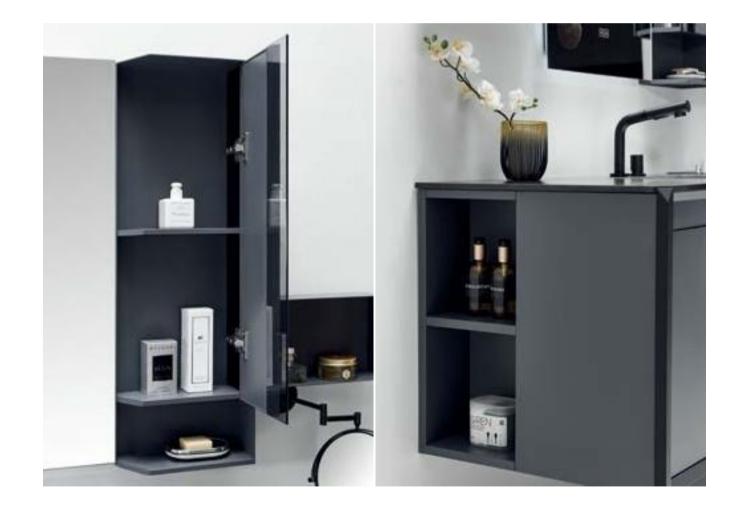

# ASB-9163A

Cabinet: 1000x560mm Mirror: 800x800mm Side Cabinet: 270x1190mm Shelf: 350x120mm

Add a prominent but unobtrusive red to the green, pursuing the balance of proportion and the beauty of form.

A reasonably designed storage system can store all kinds of living things, even if the bathroom space is limited, it can be retracted and put freely. Store bottles and cans, convenient for daily use. Tidy and uniform, isolated from humid environments. ASB-9167 LOCATION
Interiors & Fitouts