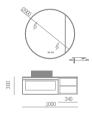

# ASB-9136

Cabinet: 1050x560mm Mirror: 530x1000mm Side Cabinet: 240x850mm Shelf: 500x130mm A-137/A-169