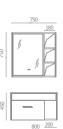

#### ASB-9120

Cabinet: 1200x560mm Mirror: 800x800mm Side Cabinet: 350x1200x250mm Shelf: 975x140mm Panel: A-153