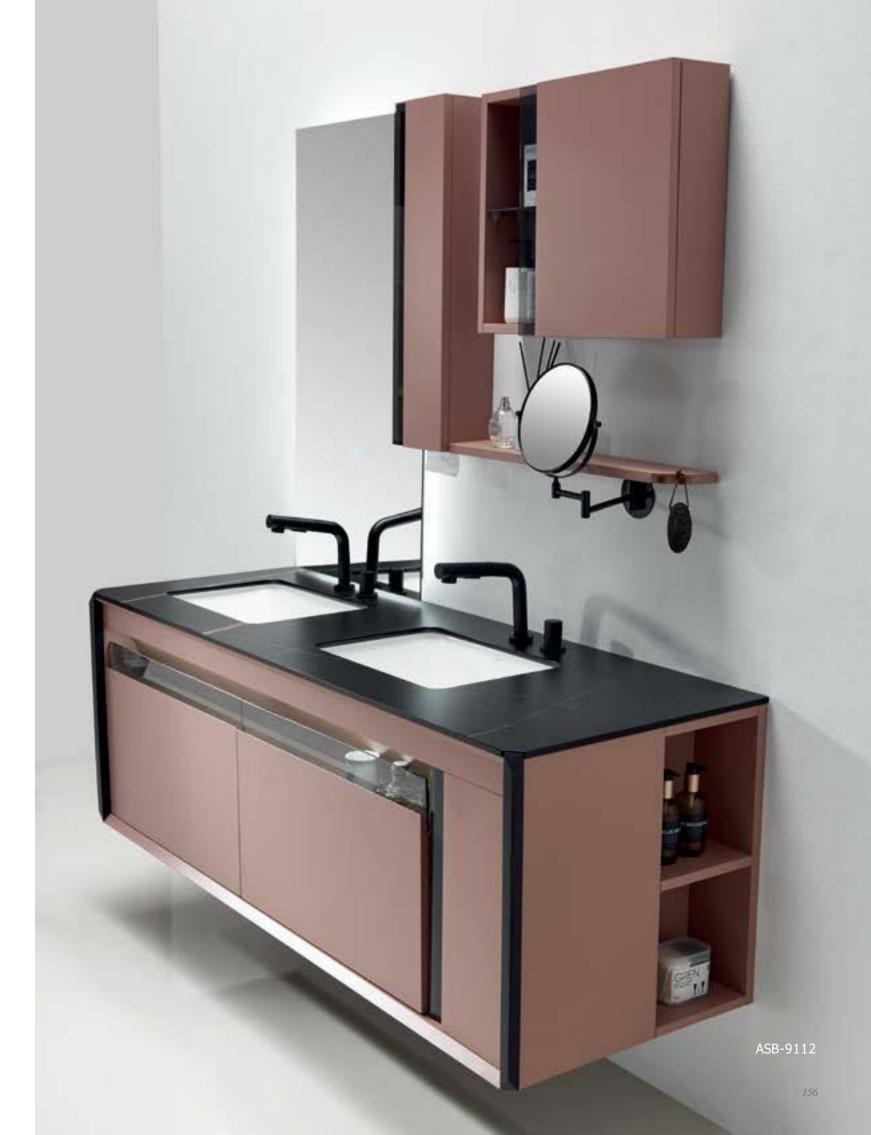

#### ASB-9112

Cabinet: 1600x560mm Mirror: 550x1050mm Side Cabinet: 200x700mm Side Cabinet: 550x450mm Shelf: 650x110mm