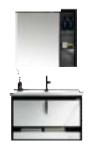

#### ASB-9172

Cabinet: 800x500mm Mirror: 550x700mm Side Cabinet: 200x700mm A-125/A-132