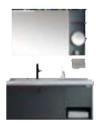

# ASB-9135

Cabinet: 1250x560mm Mirror: 800x800mm Shelf: 500x130mm Shelf: 280x500mm A-137/A-169

# ASB-9138

Cabinet: 1200x560mm Mirror: 800x800mm Shelf: 280x500mm A-171/A-175