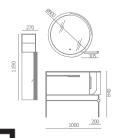

r it is from the floor, countertops, or even the ceiling, the texture continues, and the interaction between texture and space is enhanced on the basis of ensuring beauty.







INCORPORATE DESIGN INTO HUMAN NATURE,
AND BRING HOME INTO A LEISURELY AND COMFORTABLE SITUATION.









Cabinet: 1500x560mm Mirror: 950x950mm Shelf: 550x160mm 300x350mm A-172





# ASB-9162

Cabinet: 1200x560mm Mirror: 1180x600mm Shelf: 360x600mm A-172





# ASB-9163

Cabinet: 1000x560mm Mirror: 800x800mm Side Cabinet: 270x1190mm Shelf: 350x120mm A-172





# ASB-9161A

Cabinet: 1500x560mm Mirror: 950x950mm Shelf: 550x160mm 300x350mm





# ASB-9162A

Cabinet: 1200x560mm Mirror: 1180x600mm Shelf: 360x600mm A-170





# ASB-9163A

Cabinet: 1000x560mm Mirror: 800x800mm Side Cabinet: 270x1190mm Shelf: 350x120mm









Add a prominent but unobtrusive red to the green, pursuing the balance of proportion and the beauty of form.



A reasonably designed storage system can store all kinds of living things, even if the bathroom space is limited, it can be retracted and put freely. Store bottles and cans, convenient for daily use. Tidy and uniform, isolated from humid environments. ASB-9167 LOCATION
Interiors & Fitouts

# **Beautiful Practical**

The artistic conception of the product does not need to be over-created. Under the collision of free brushstrokes and colors, the aesthetic and pragmatic breath has been blown onto the face.





Design the bathroom as an individual space and build special atmosphere for the living space, with much more elegance and sincerity. This is what the modern citizens