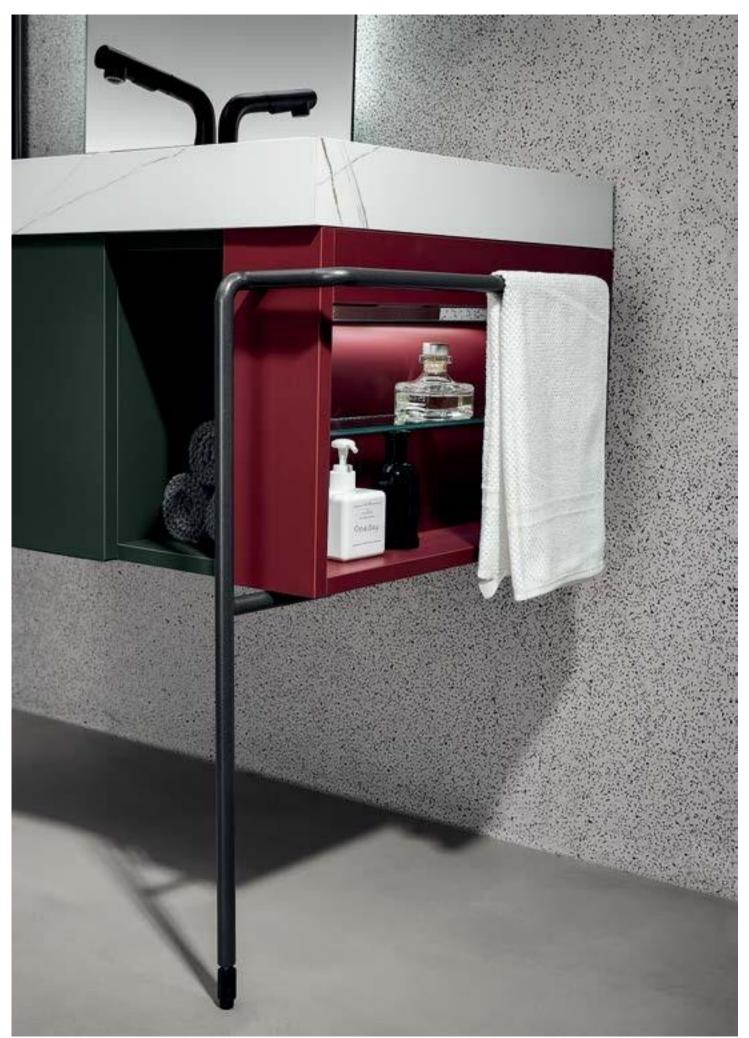

# ASB-9163A

Cabinet: 1000x560mm Mirror: 800x800mm Side Cabinet: 270x1190mm Shelf: 350x120mm

Add a prominent but unobtrusive red to the green, pursuing the balance of proportion and the beauty of form.

A reasonably designed storage system can store all kinds of living things, even if the bathroom space is limited, it can be retracted and put freely. Store bottles and cans, convenient for daily use. Tidy and uniform, isolated from humid environments. ASB-9167 LOCATION
Interiors & Fitouts