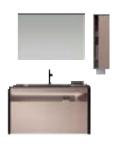

# ASB-9135

Cabinet: 1250x560mm Mirror: 800x800mm Shelf: 500x130mm Shelf: 280x500mm A-137/A-169