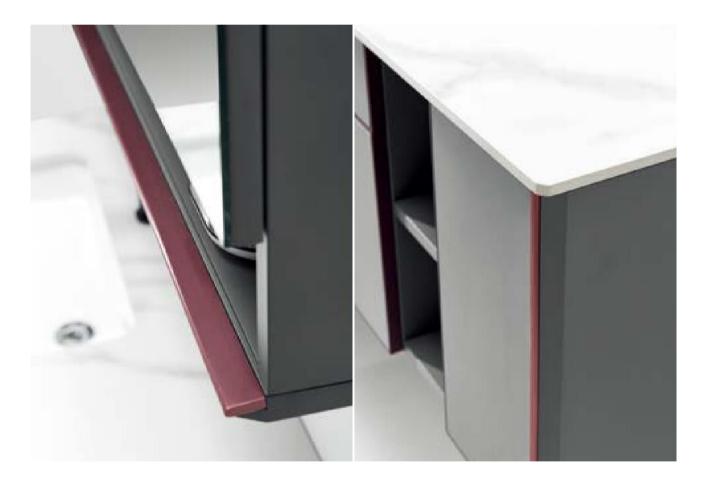

# ASB-9163A

Cabinet: 1000x560mm Mirror: 800x800mm Side Cabinet: 270x1190mm Shelf: 350x120mm

Add a prominent but unobtrusive red to the green, pursuing the balance of proportion and the beauty of form.

A reasonably designed storage system can store all kinds of living things, even if the bathroom space is limited, it can be retracted and put freely. Store bottles and cans, convenient for daily use. Tidy and uniform, isolated from humid environments. ASB-9167 LOCATION
Interiors & Fitouts