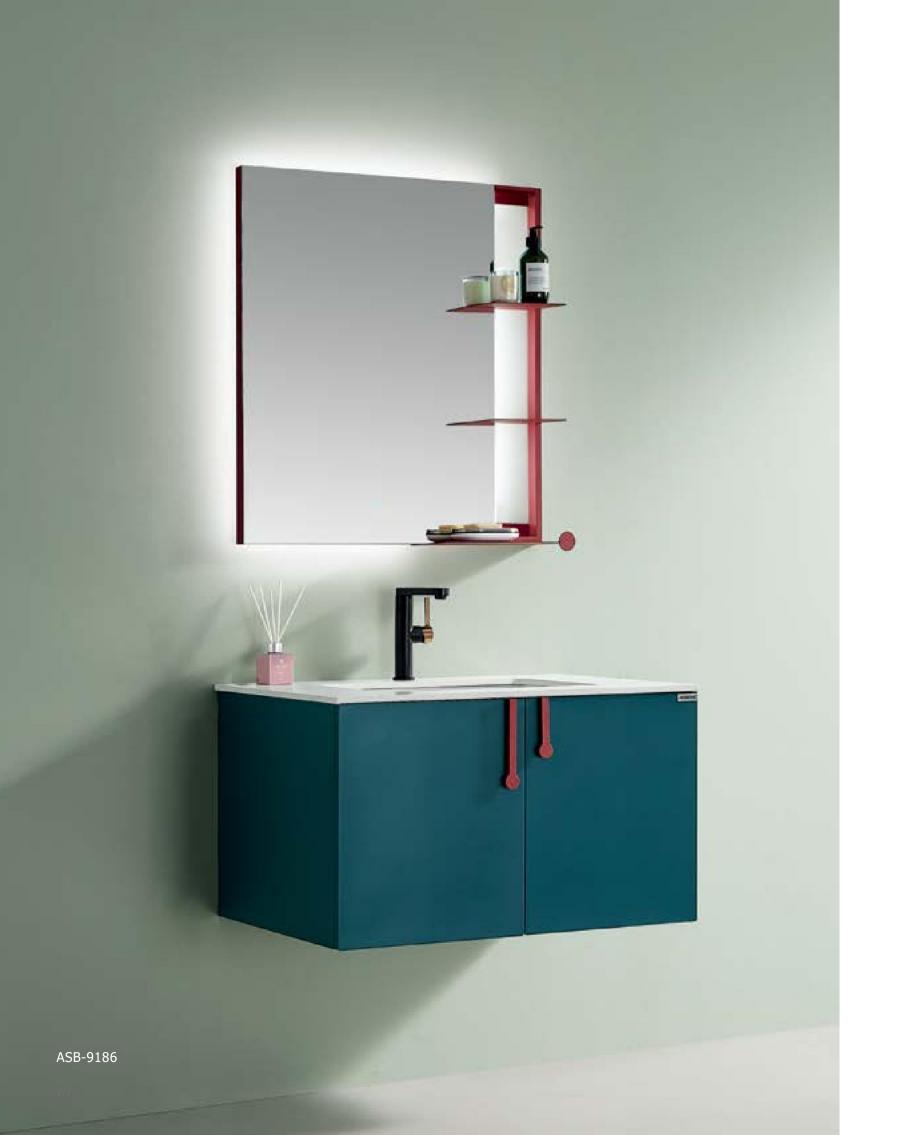

#### ASB-9186

Cabinet: 800x520mm Mirror: 585x750mm Shelf: 300x750mm A-171

The movement of nature is intertwined into the most beautiful clothes of the forest fairy. The slight mist adds a touch of magical color to the intoxication, just at this moment.