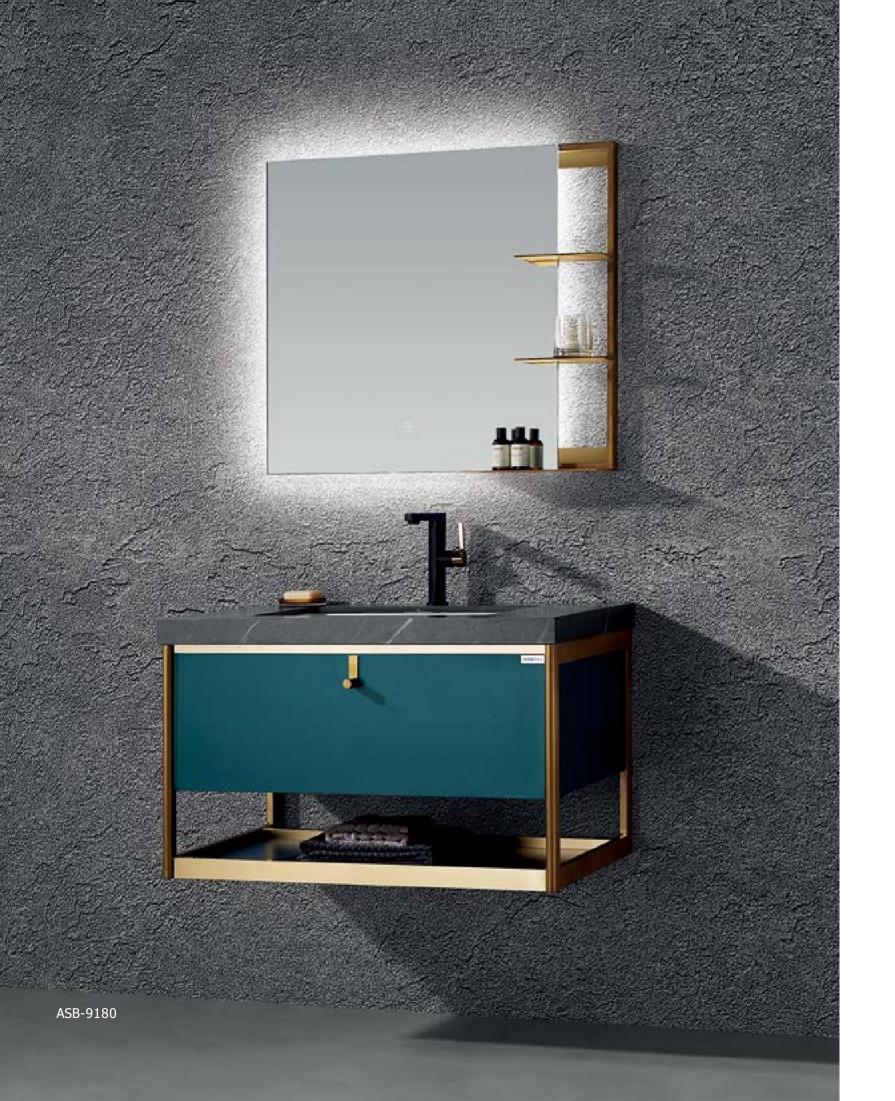

#### ASB-9180

Cabinet: 800x520mm Mirror: 630x650mm Shelf: 300x650mm A-171/A-133

In the age making the room individuality widely known, your creativity exit in the life everywhere, an ordinary health bathroom, is also an excellent space expressing yourself, lets your smile be in everywhere, lets your mood relax naturally.