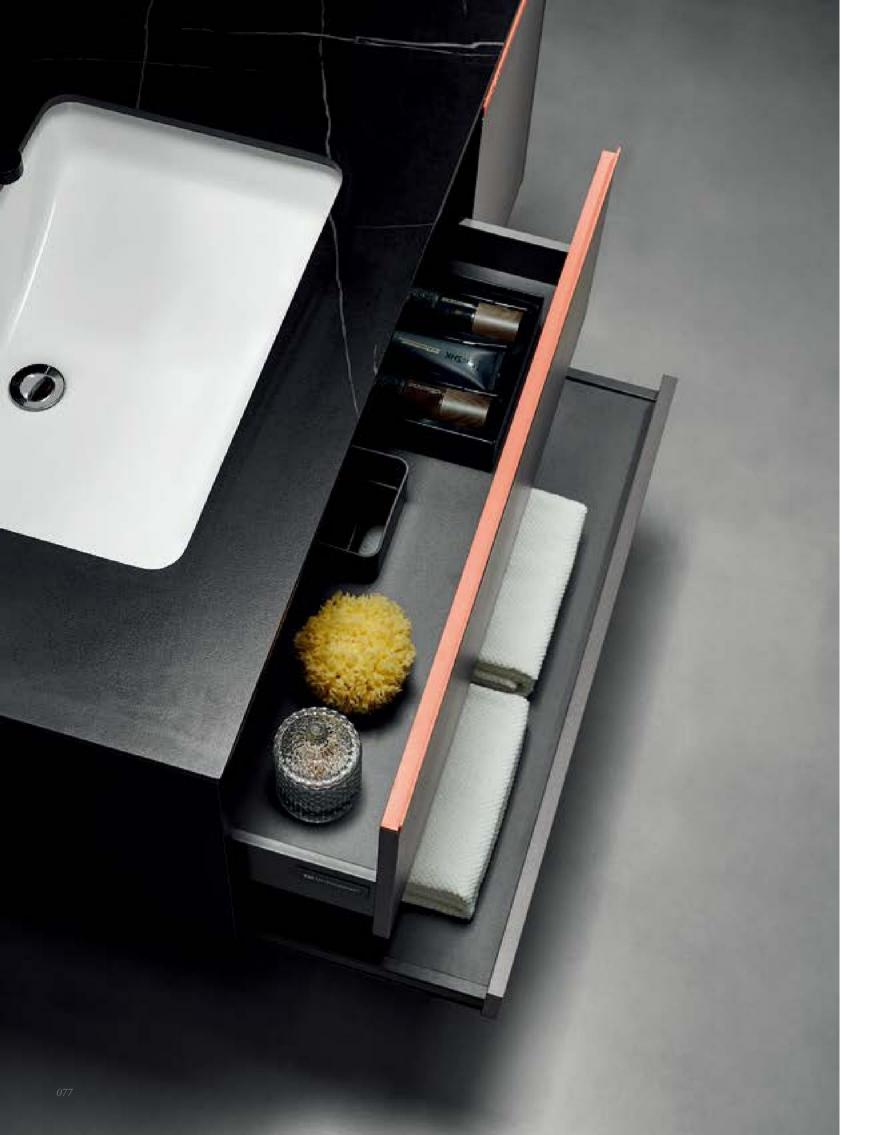

# ASB-9163A

Cabinet: 1000x560mm Mirror: 800x800mm Side Cabinet: 270x1190mm Shelf: 350x120mm

Add a prominent but unobtrusive red to the green, pursuing the balance of proportion and the beauty of form.

A reasonably designed storage system can store all kinds of living things, even if the bathroom space is limited, it can be retracted and put freely. Store bottles and cans, convenient for daily use. Tidy and uniform, isolated from humid environments. ASB-9167 LOCATION
Interiors & Fitouts