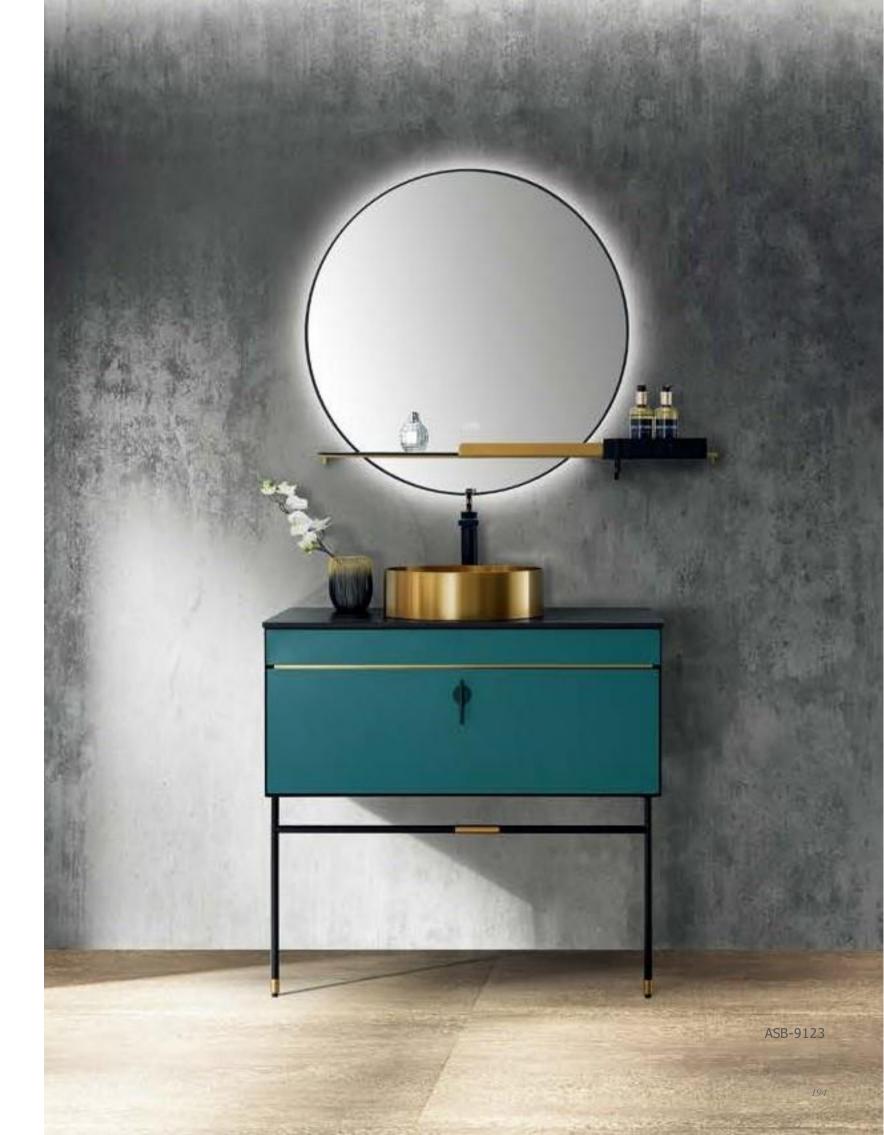

#### ASB-9123

Cabinet: 800x520mm Mirror: 750x750mm Shelf: 975x140mm Panel: A-155/A-133