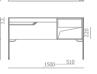

Cabinet: 1650x560mm Mirror: 700x700mm Mirror: 530x1000mm Shelf: 500x130mm Side Cabinet: 300x1400mm

A-137/A-169