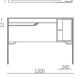

# ASB-9135

Cabinet: 1250x560mm Mirror: 800x800mm Shelf: 500x130mm Shelf: 280x500mm A-137/A-169