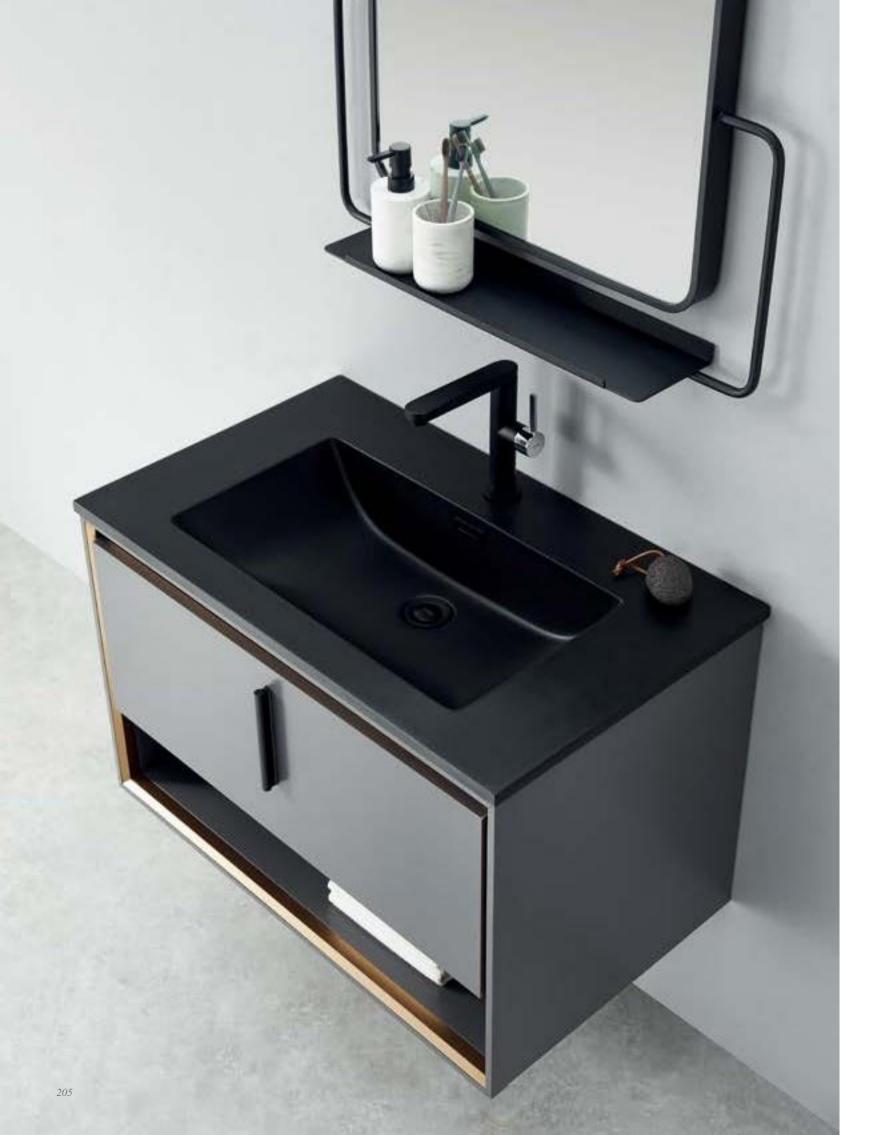

# ASB-9135

Cabinet: 1250x560mm Mirror: 800x800mm Shelf: 500x130mm Shelf: 280x500mm A-137/A-169