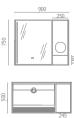

#### ASB-9115

Cabinet: 1200x560mm Mirror: 870x730mm Shelf: 870x130mm Side Cabinet: 280x750mm A-167/168

#### ASB-9116

Cabinet: 1000x560mm Mirror Cabinet: 900x750mm A-167/168

The high-end and unassuming color scheme and minimalism are not only black, white and gray. I have seen too many gorgeous colors, and occasionally I need some simple and elegant colors to adjust.