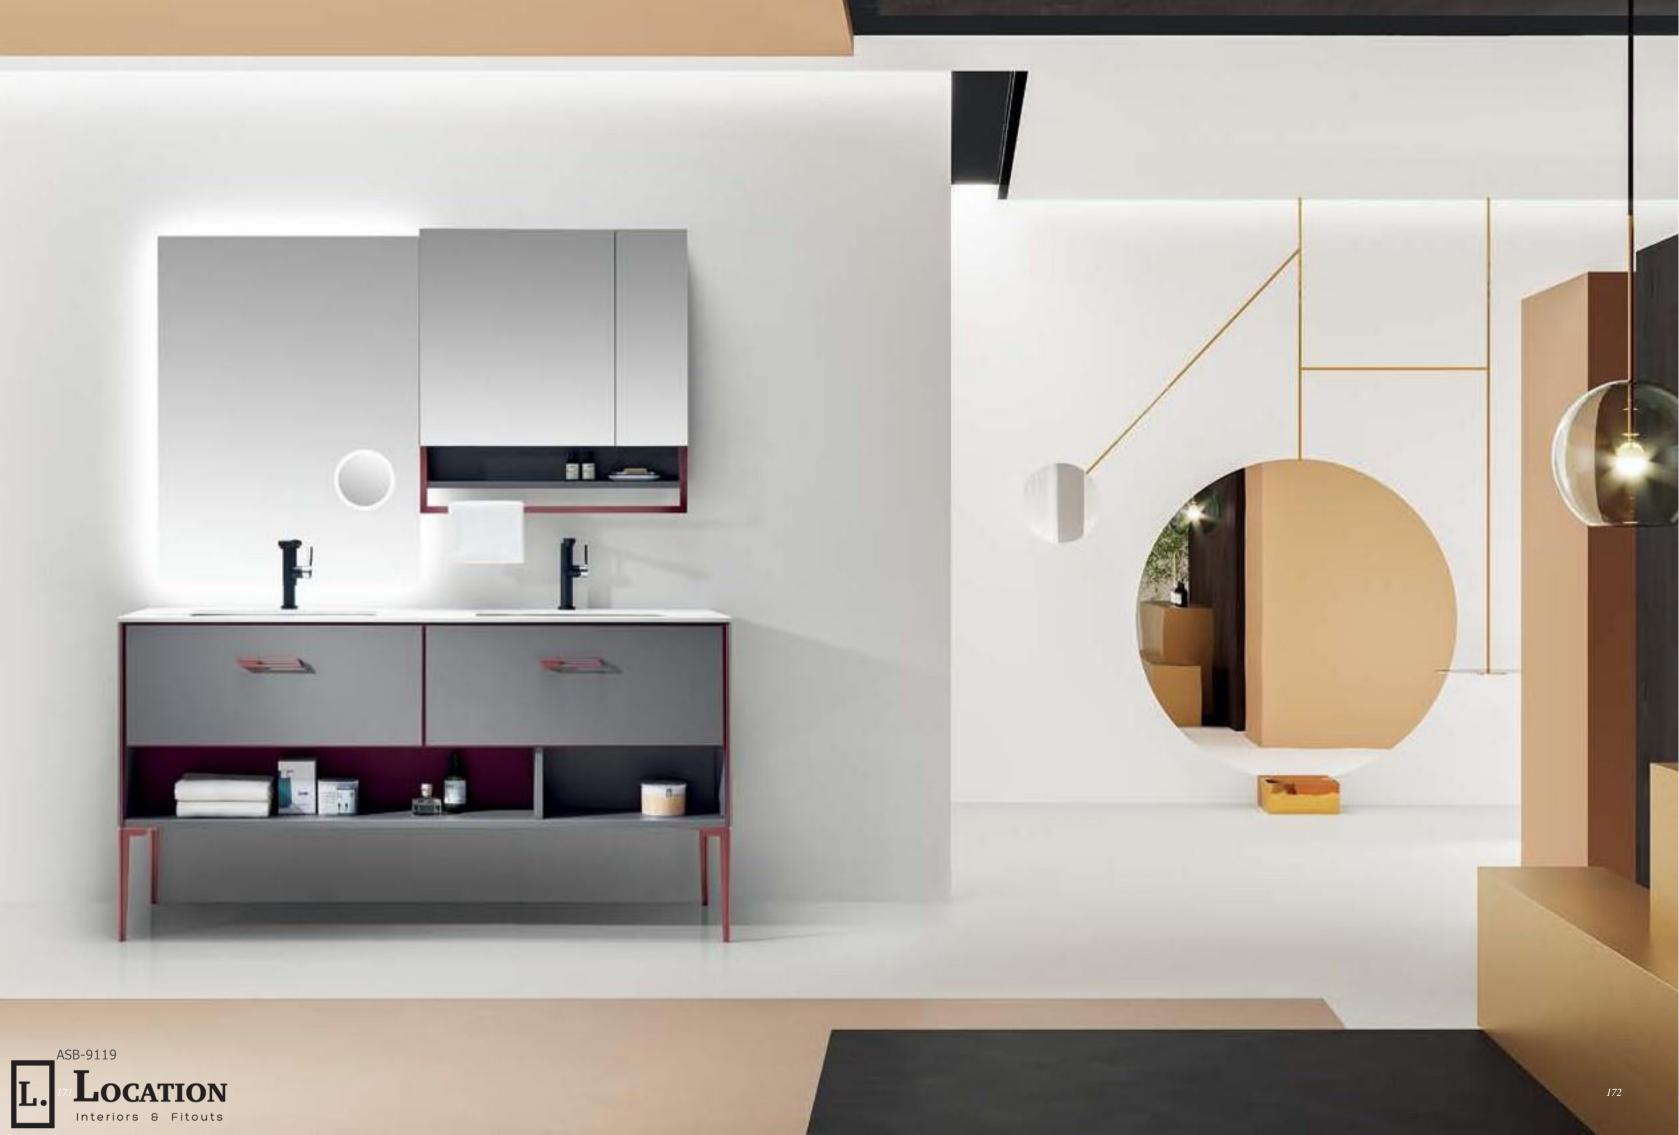

#### ASB-9119

Cabinet: 1600x560mm Mirror: 750x1000mm Mirror Cabinet: 750x800mm Panel: A-161/A-150