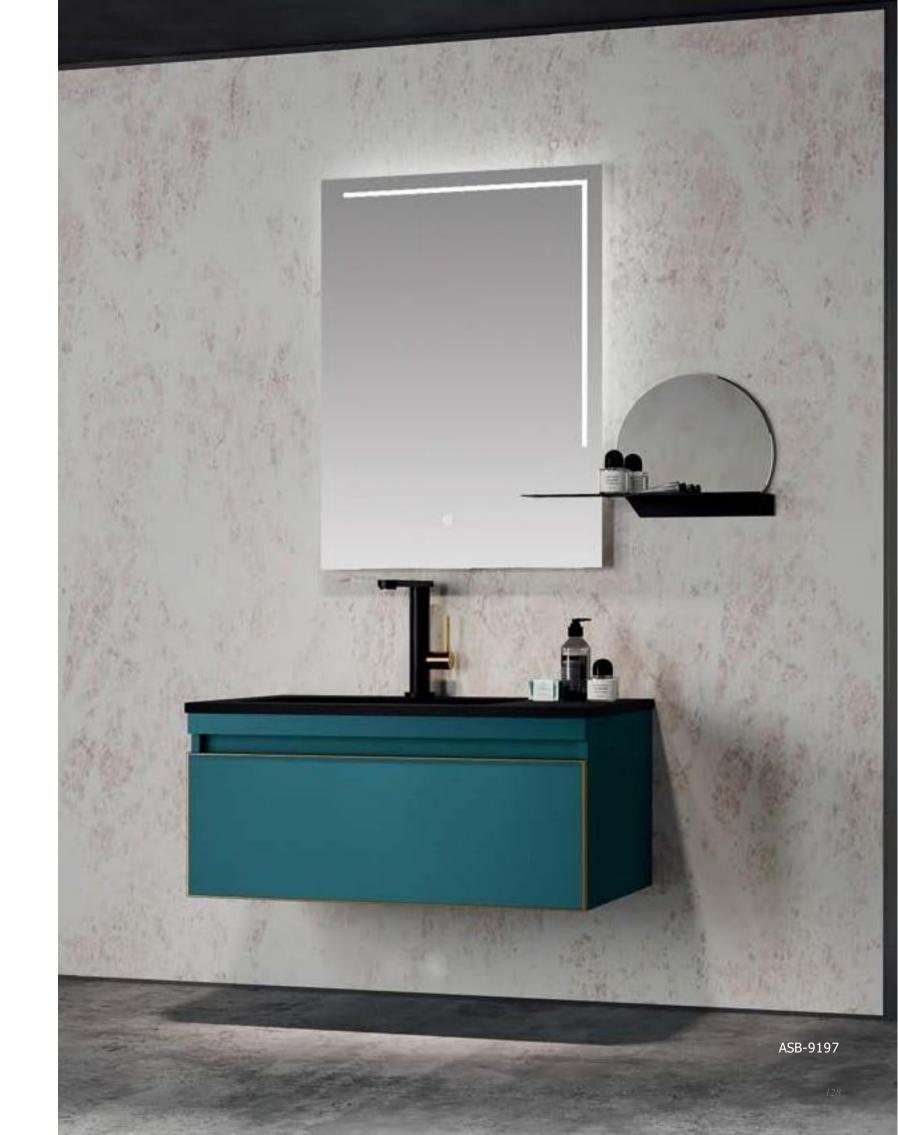

## ASB-9197

Cabinet: 800x480mm Mirror: 600x800mm Shelf: 480x280mm A-171

Bauhaus Style

Bauhaus is the coexistence of aesthetic concept and technical power, achieving the unity of form and concept. In fact, it is another name for modernism. It should be said to be a trend, not a style in the full sense.