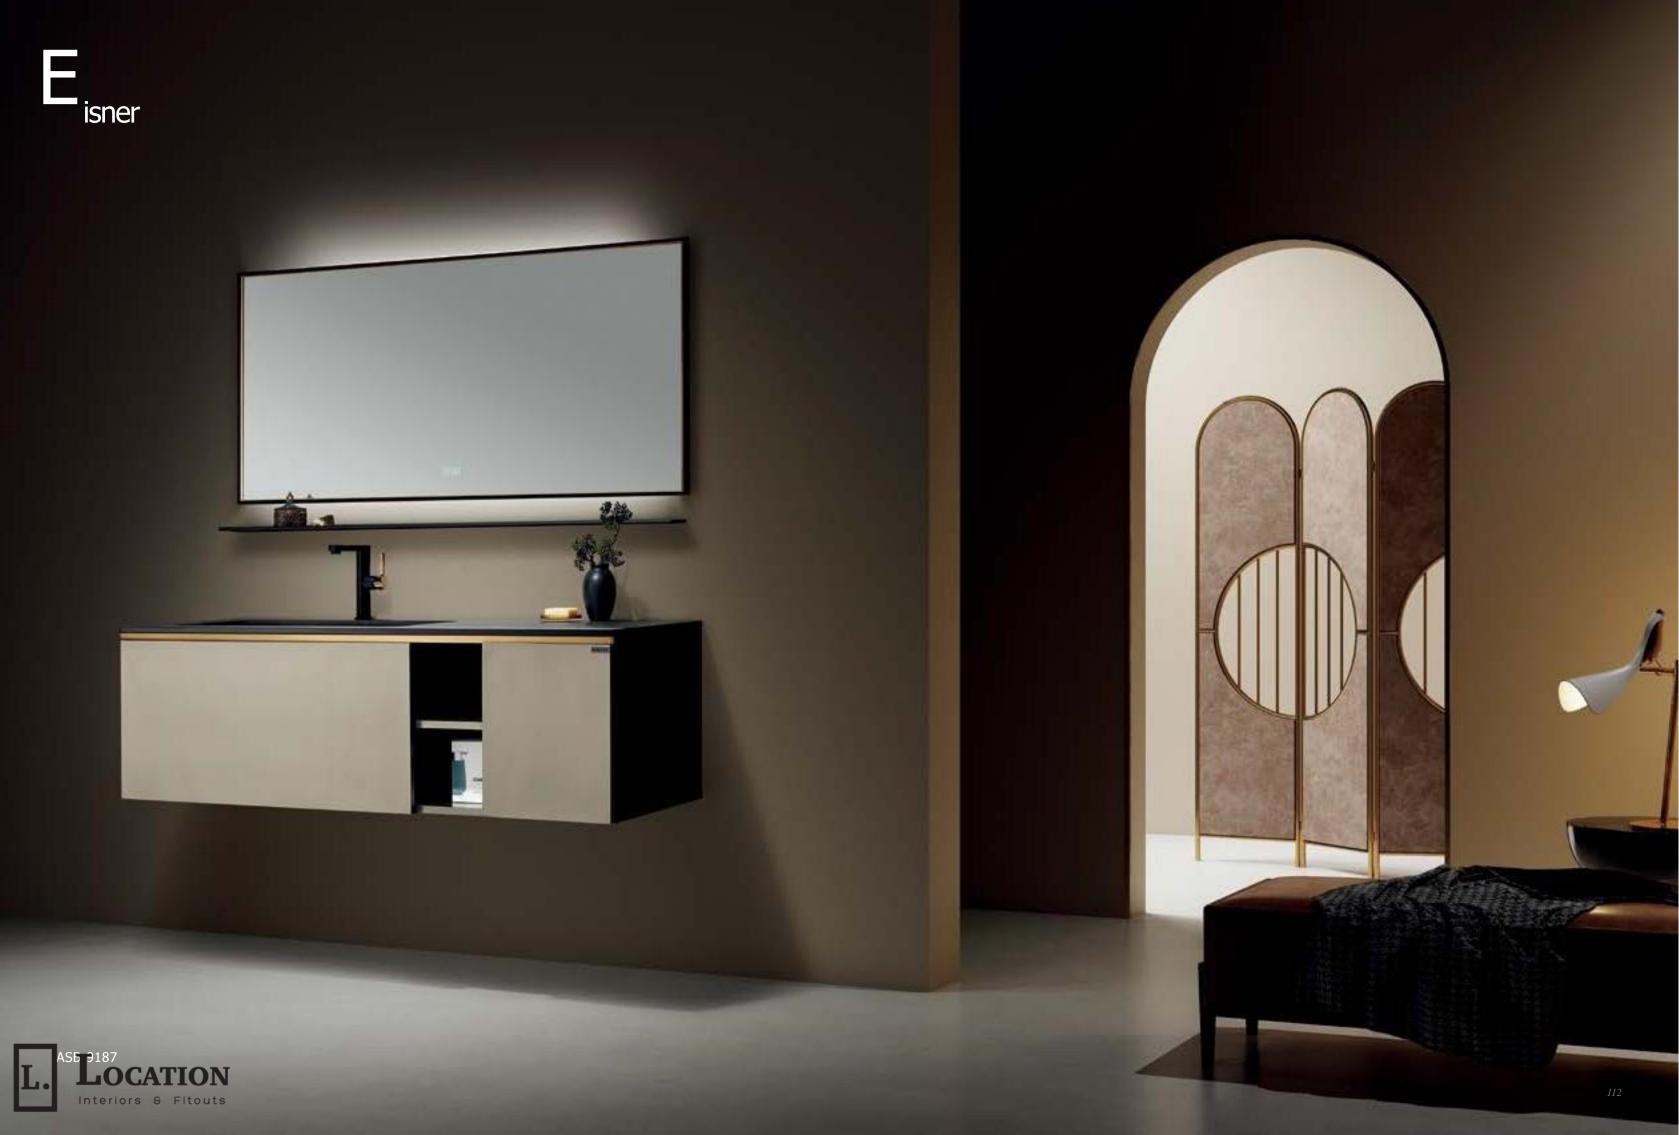

#### ASB-9187

Cabinet: 1300x560mm Mirror: 1250x650mm Shelf: 1250x130mm A-132/A-157