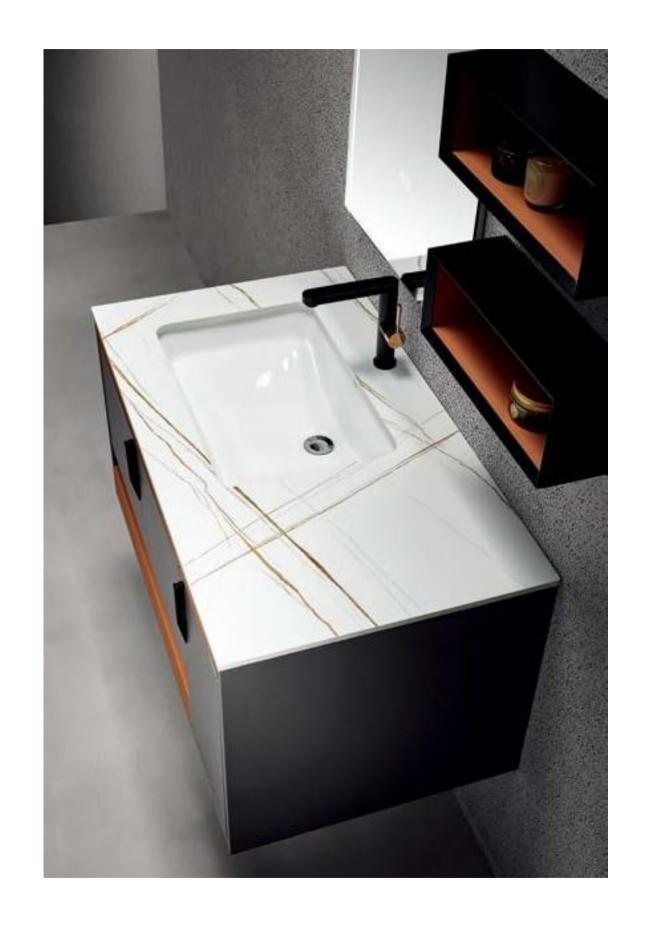

#### ASB9169

Cabinet: 800x560mm Mirror: 750x750mm Shelf: 400x130mm A-132/A-150

Flexible use of colors

Adding the vibrant orange to create a refined and elegant space is an infinite reverie of future life, frozen in a quiet and pleasant space.

#### ASB-9171

Cabinet: 1000x560mm Mirror: 550x900mm Side Cabinet: 400x160mm x2 A-160/A-178