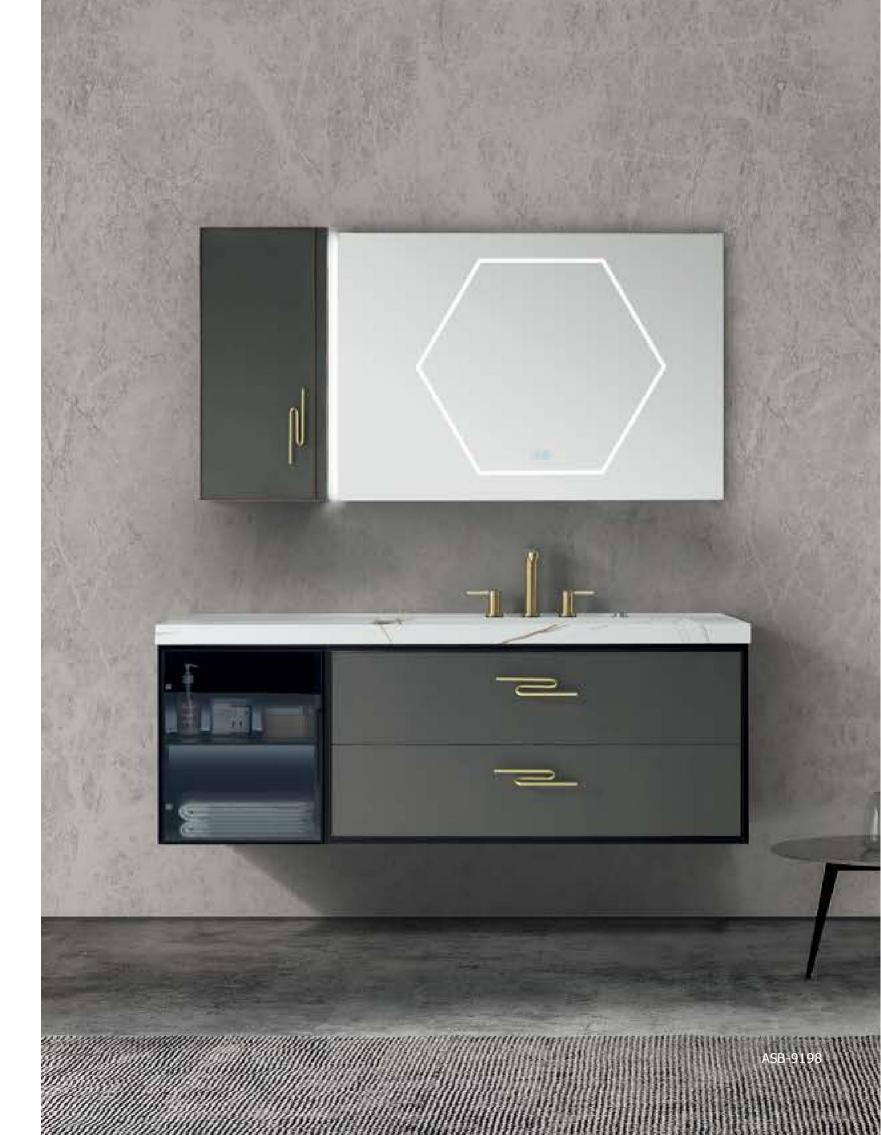

#### ASB-9198

Cabinet: 1500x560mm Mirror: 1100x750mm Side Cabinet: 350x750mm A-160/A-132