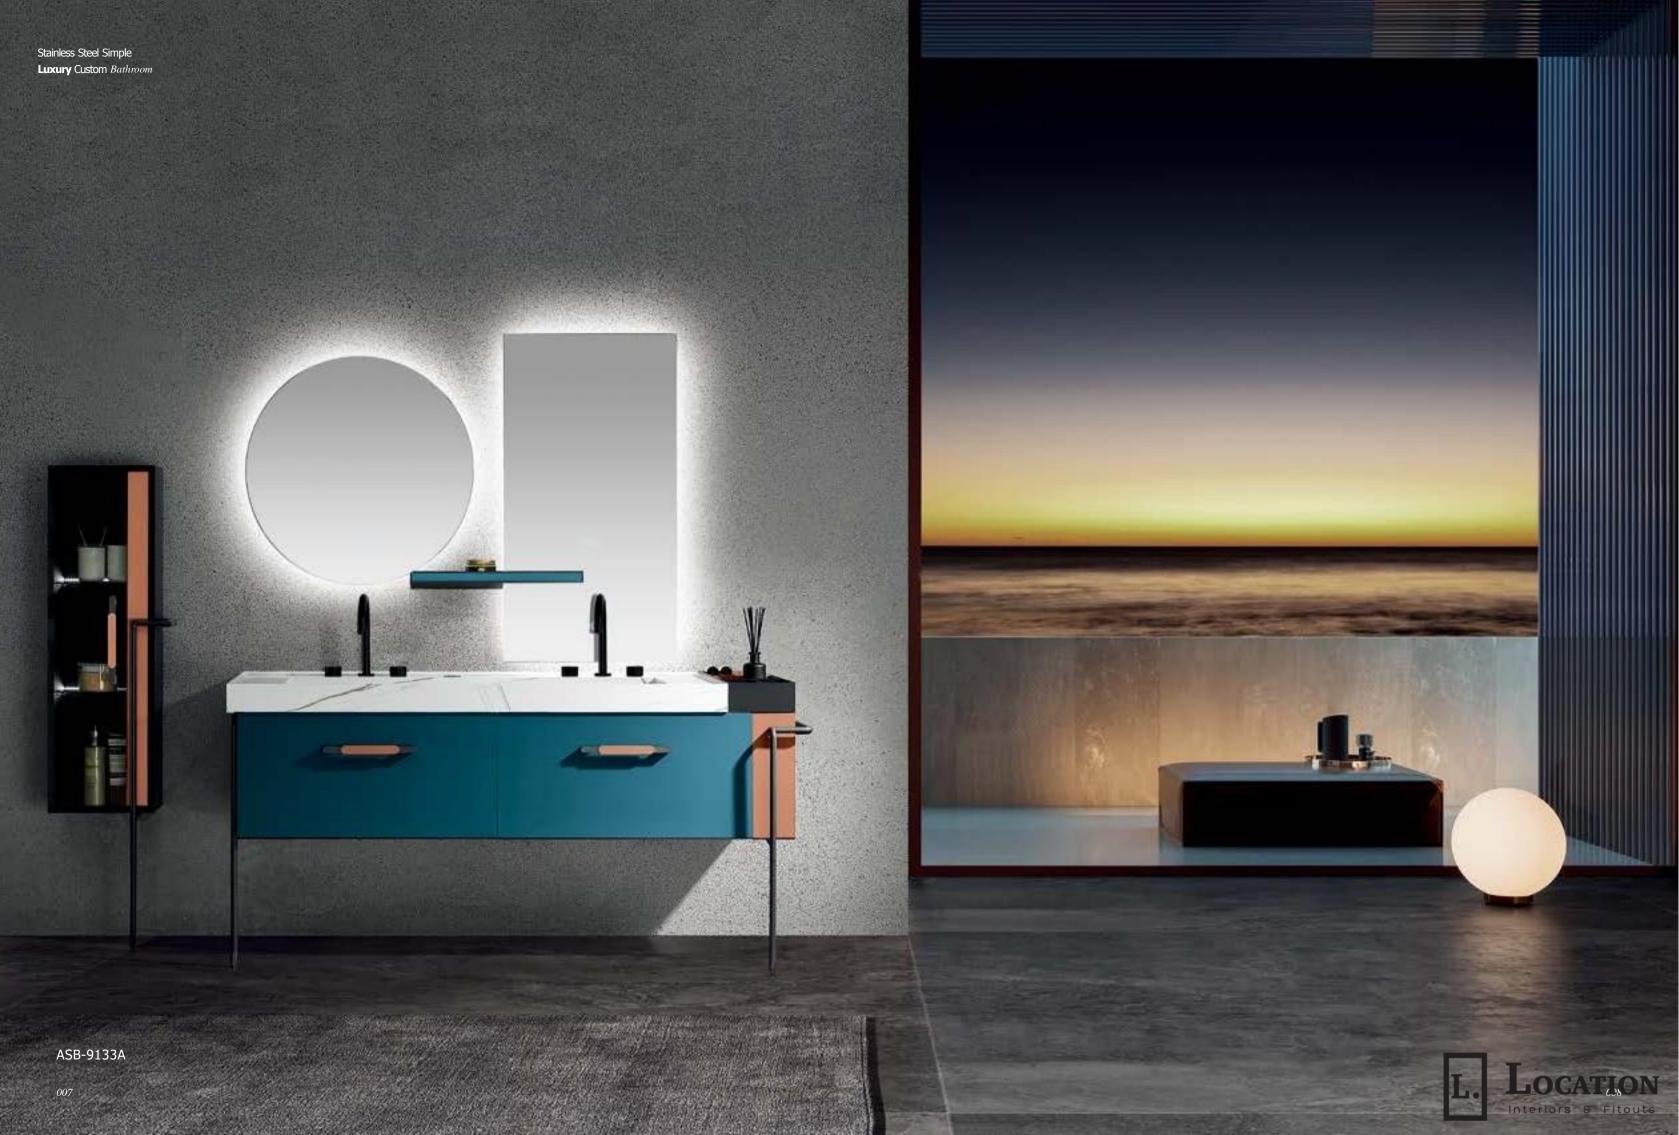

# LOCATION

Interiors & Fit out

Stainless Steel Simple **Luxury Custom** *Bathroom* 

# ASB-9133A

Cabinet: 1650x560mm Mirror: 700x700mm Mirror: 530x1000mm Shelf: 500x130mm Side Cabinet: 300x1400mm A-171/A-175