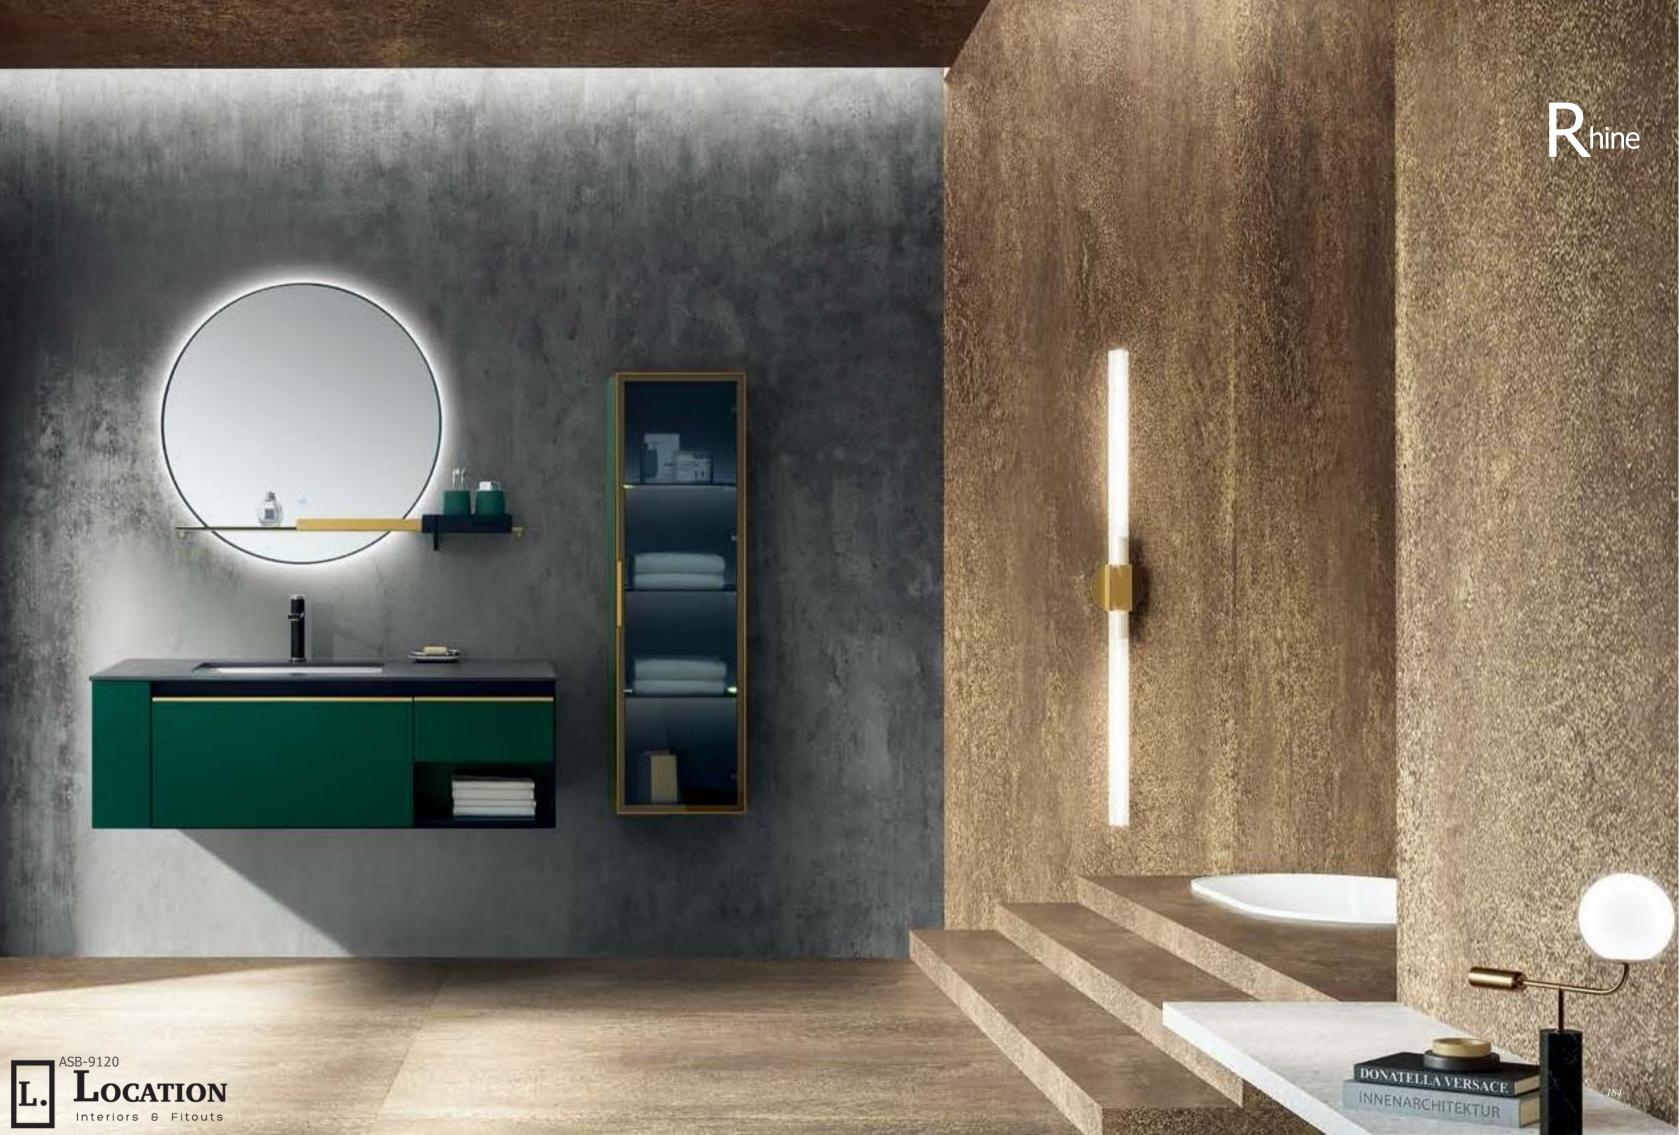

## Rhine

#### ASB-9120

Cabinet: 1200x560mm Mirror: 800x800mm Side Cabinet: 350x1200x250mm Shelf: 975x140mm Panel: A-153

**Craftsmanship and Fashion Beauty Are Integrated** 

The carefully carved basin combines excellent craftsmanship with fashion beauty, highlighting the charm of elegant details and meeting a variety of daily needs. The chic towel rack and the handle are equally ingenious, making the overall vision more magnificent and extraordinary.