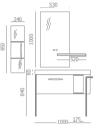

Cabinet: 1650x560mm Mirror: 700x700mm Mirror: 530x1000mm Shelf: 500x130mm Side Cabinet: 300x1400mm

A-137/A-169