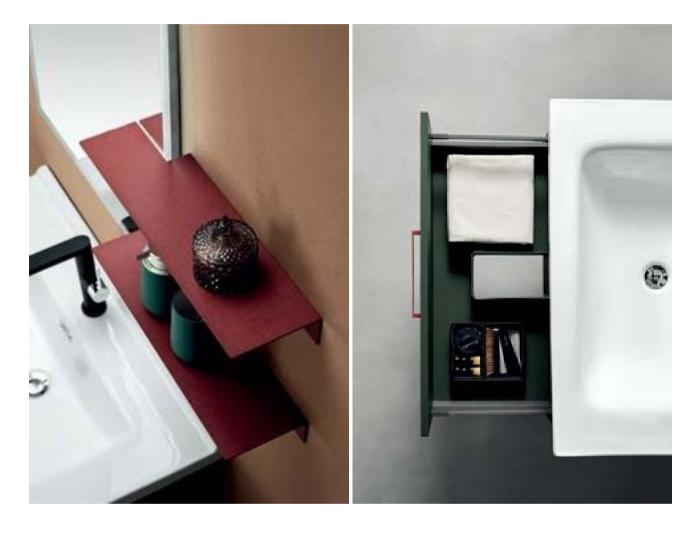

# ASB-9163A

Cabinet: 1000x560mm Mirror: 800x800mm Side Cabinet: 270x1190mm Shelf: 350x120mm

Add a prominent but unobtrusive red to the green, pursuing the balance of proportion and the beauty of form.

A reasonably designed storage system can store all kinds of living things, even if the bathroom space is limited, it can be retracted and put freely. Store bottles and cans, convenient for daily use. Tidy and uniform, isolated from humid environments. ASB-9167 LOCATION
Interiors & Fitouts

## ASB-9166

Cabinet: 800x500mm Mirror: 550x800mm Shelf: 450x130mm x2 A-137