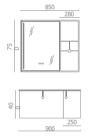

Cabinet: 1650x560mm Mirror: 700x700mm Mirror: 530x1000mm Shelf: 500x130mm Side Cabinet: 300x1400mm

A-137/A-169