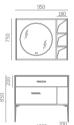

Cabinet: 1650x560mm Mirror: 700x700mm Mirror: 530x1000mm Shelf: 500x130mm Side Cabinet: 300x1400mm

A-137/A-169