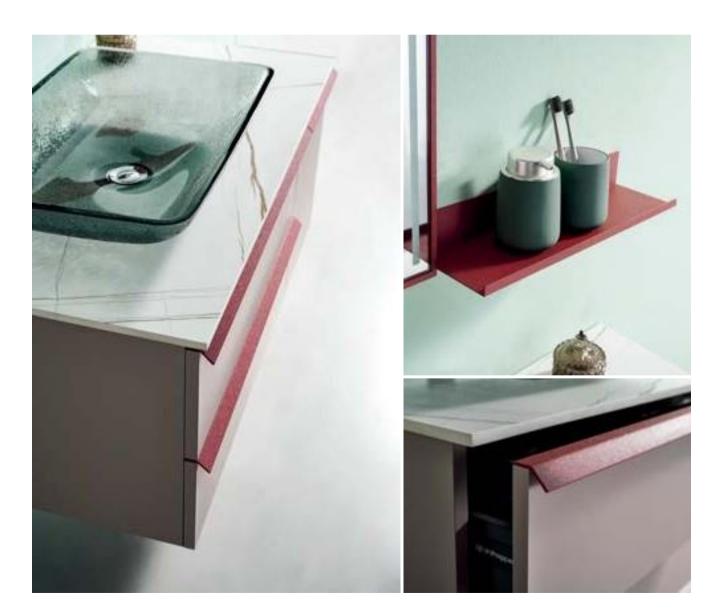

#### ASB-9181

Cabinet: 1000x520mm Mirror: 500x800mm Shelf: 400x120mm A-117

Show high-end fashion and luxury style, let your space discover the aristocratic temperament.

**Show the degree,** show the luxurious atmosphere in the silent.Intricately carved, in every subtlety, witness the extraordinary ingenuity.Diamonds represent top luxury. Combining the principle of diamond cutting, the cutting effect of the diamond-shaped edge is incorporated into the bathroom design, showing the ultimate luxury.