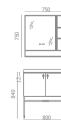

#### ASB-9128

Cabinet: 1200x500mm Mirror: 800x800mm+600x600mm Panel: A-162/A-78