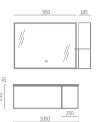

## ASB-9197

Cabinet: 800x480mm Mirror: 600x800mm Shelf: 480x280mm A-171

Bauhaus Style

Bauhaus is the coexistence of aesthetic concept and technical power, achieving the unity of form and concept. In fact, it is another name for modernism. It should be said to be a trend, not a style in the full sense.