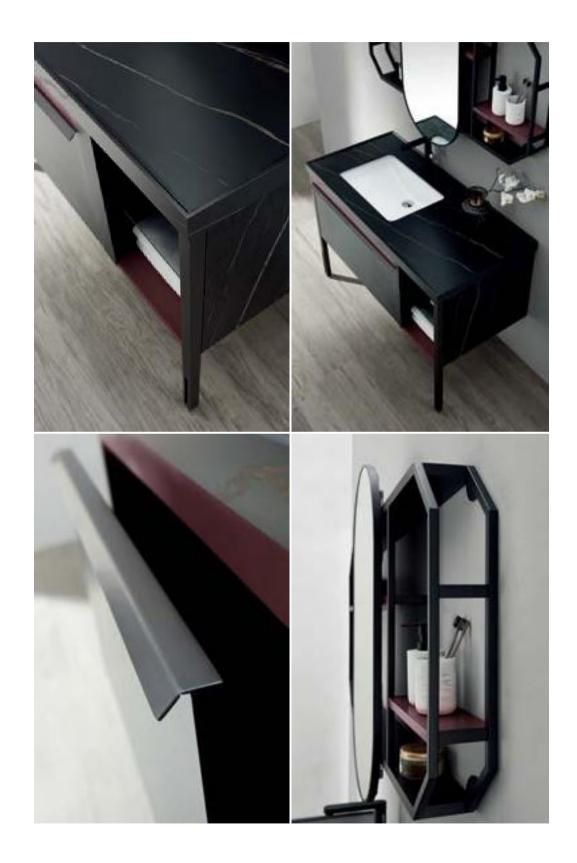

come home tired, all you need is a relaxed and comfortable environment. Just like such a simple and tidy bathroom, it is your spiritual harbor, helping you regain energy and courage.











ASB-9127





**No trace of time,** the classic remains the same. Simple and elegant lines and flexible drawer design make it the focal point of any bathroom. The pursuit of top quality and visual feelings, from structure to lines, not only visually interpret the personality, but also meet the practicality of bathroom life.







The elegant art of living is shown,the personalized way of life is publicized,and there is no incumbrance and burden to release the flamboyance of life and bring about extreme simplicity. Behind the turned gorgeousness every time, the living minimalist is hidden.















Ingenious, sometimes records the passage of time in an extremely secretive way. Every detail is an ingenious artistic cohesion, and the perfect combination of art and fashion reshapes the value of quality. Show a unique design style in a unique style, and shape a simple life attitude in a gorgeous atmosphere.





## Anjeka



#### ASB-9127

Cabinet: 800x480mm Mirror: 700x900mm Panel: A-122/A-78







#### ASB-9128

Cabinet: 1200x500mm Mirror: 800x800mm+600x600mm Panel: A-162/A-78





#### ASB-9129

Cabinet: 1000x520mm Mirror: 960x970mm Panel: A-157/A-132





#### ASB-9130

Cabinet: 800x520mm Mirror: 770x970mm Panel: A-158/A-78





#### ASB-9131

Cabinet: 1200x560mm Mirror: 1200x900mm Panel: A-123/A-150





#### ASB-9132

Cabinet: 1000x560mm Mirror: 1000x900mm Panel: A-132/A-150