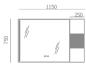

# ASB-9133A

Cabinet: 1650x560mm Mirror: 700x700mm Mirror: 530x1000mm Shelf: 500x130mm Side Cabinet: 300x1400mm A-171/A-175