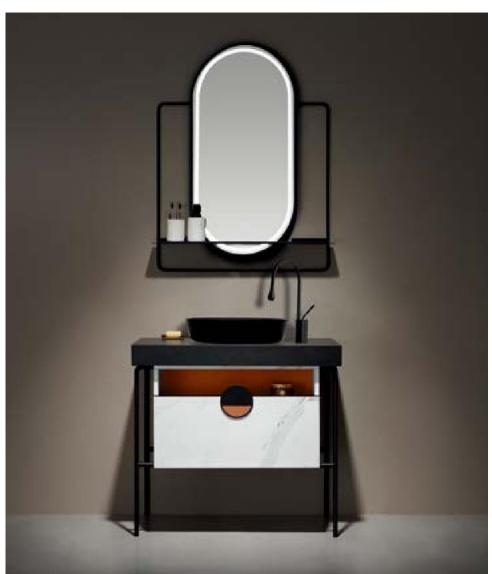

aordinary ingenuity.Diamonds represent top luxury. Combining the principle of diamond cutting, the cutting effect of the diamond-shaped edge is incorporated into the bathroom design, showing the ultimate luxury.











#### ASB-9181

Cabinet: 1000x520mm Mirror: 500x800mm Shelf: 400x120mm A-117





#### ASB-9182

Cabinet: 800x520mm Mirror: 700x700mm 180x1200mm A-117





# ASB-9183

Cabinet: 900x520mm Mirror Cabinet:850x750mm A-117





## ASB9185

Cabinet: 900x520mm Mirror: 800x800mm 180x900mm Shelf: 400x130mm A-171





#### ASB-9186

Cabinet: 800x520mm Mirror: 585x750mm Shelf: 300x750mm A-171











The movement of nature is intertwined into the most beautiful clothes of the forest fairy. The slight mist adds a touch of magical color to the intoxication, just at this moment.





A high-end bathroom cabinet, bold and elegant design breaks through the traditional aesthetic framework, and brings a refreshing and comfortable experience to the occupants. With a large area of double mirrors, it creates a luxurious and exquisite picture beauty.















The product perfectly embodies the minimalist style, fits the contemporary young people's spatial aesthetics, blends with soft lighting to set off, relaxes and shows a neat, light and luxurious beauty.









FASHION GLAMOUR



# **CHARMING COLORS**

Orange has become the protagonist of the space, showing 100% charm in the elegant and romantic temperament. The bathroom cabinets that integrate washing and storage can be customized to ensure functionality and effectively increase the utilization rate.



ASB-9193