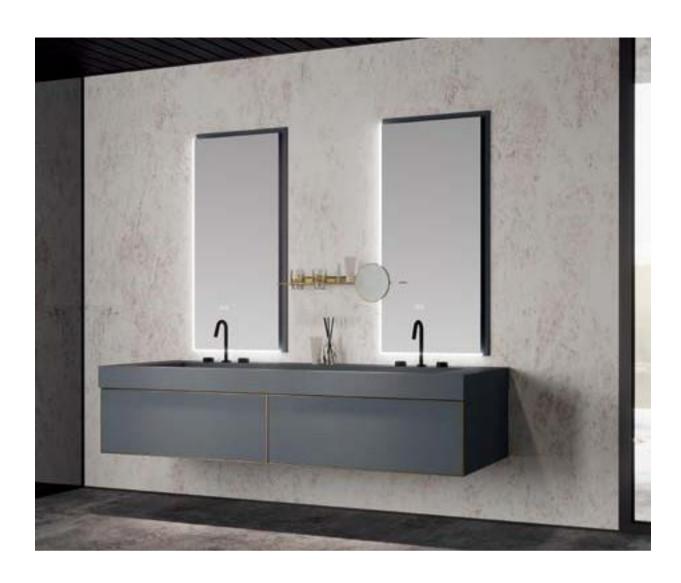

lf: 400x120mm A-117





#### ASB-9182

Cabinet: 800x520mm Mirror: 700x700mm 180x1200mm A-117





# ASB-9183

Cabinet: 900x520mm Mirror Cabinet:850x750mm A-117





## ASB9185

Cabinet: 900x520mm Mirror: 800x800mm 180x900mm Shelf: 400x130mm A-171





#### ASB-9186

Cabinet: 800x520mm Mirror: 585x750mm Shelf: 300x750mm A-171











The movement of nature is intertwined into the most beautiful clothes of the forest fairy. The slight mist adds a touch of magical color to the intoxication, just at this moment.





A high-end bathroom cabinet, bold and elegant design breaks through the traditional aesthetic framework, and brings a refreshing and comfortable experience to the occupants. With a large area of double mirrors, it creates a luxurious and exquisite picture beauty.















The product perfectly embodies the minimalist style, fits the contemporary young people's spatial aesthetics, blends with soft lighting to set off, relaxes and shows a neat, light and luxurious beauty.









FASHION GLAMOUR



# **CHARMING COLORS**

Orange has become the protagonist of the space, showing 100% charm in the elegant and romantic temperament. The bathroom cabinets that integrate washing and storage can be customized to ensure functionality and effectively increase the utilization rate.



ASB-9193









Incorporating modern trend elements on the basis of classics, red paint makes the perfect integration of fashion and classics. The outer edge of the mirror glows to replenish light and restore the real skin tone.





The main color is blue, which is simple and heavy, w