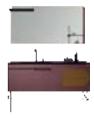

# ASB-9133A

Cabinet: 1650x560mm Mirror: 700x700mm Mirror: 530x1000mm Shelf: 500x130mm Side Cabinet: 300x1400mm A-171/A-175