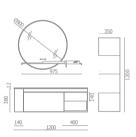

#### ASB-9126

Cabinet: 800x560mm Mirror: 750x750mm Panel: A-155

When you end your busy day and come home tired, all you need is a relaxed and comfortable environment. Just like such a simple and tidy bathroom, it is your spiritual harbor, helping you regain energy and courage.