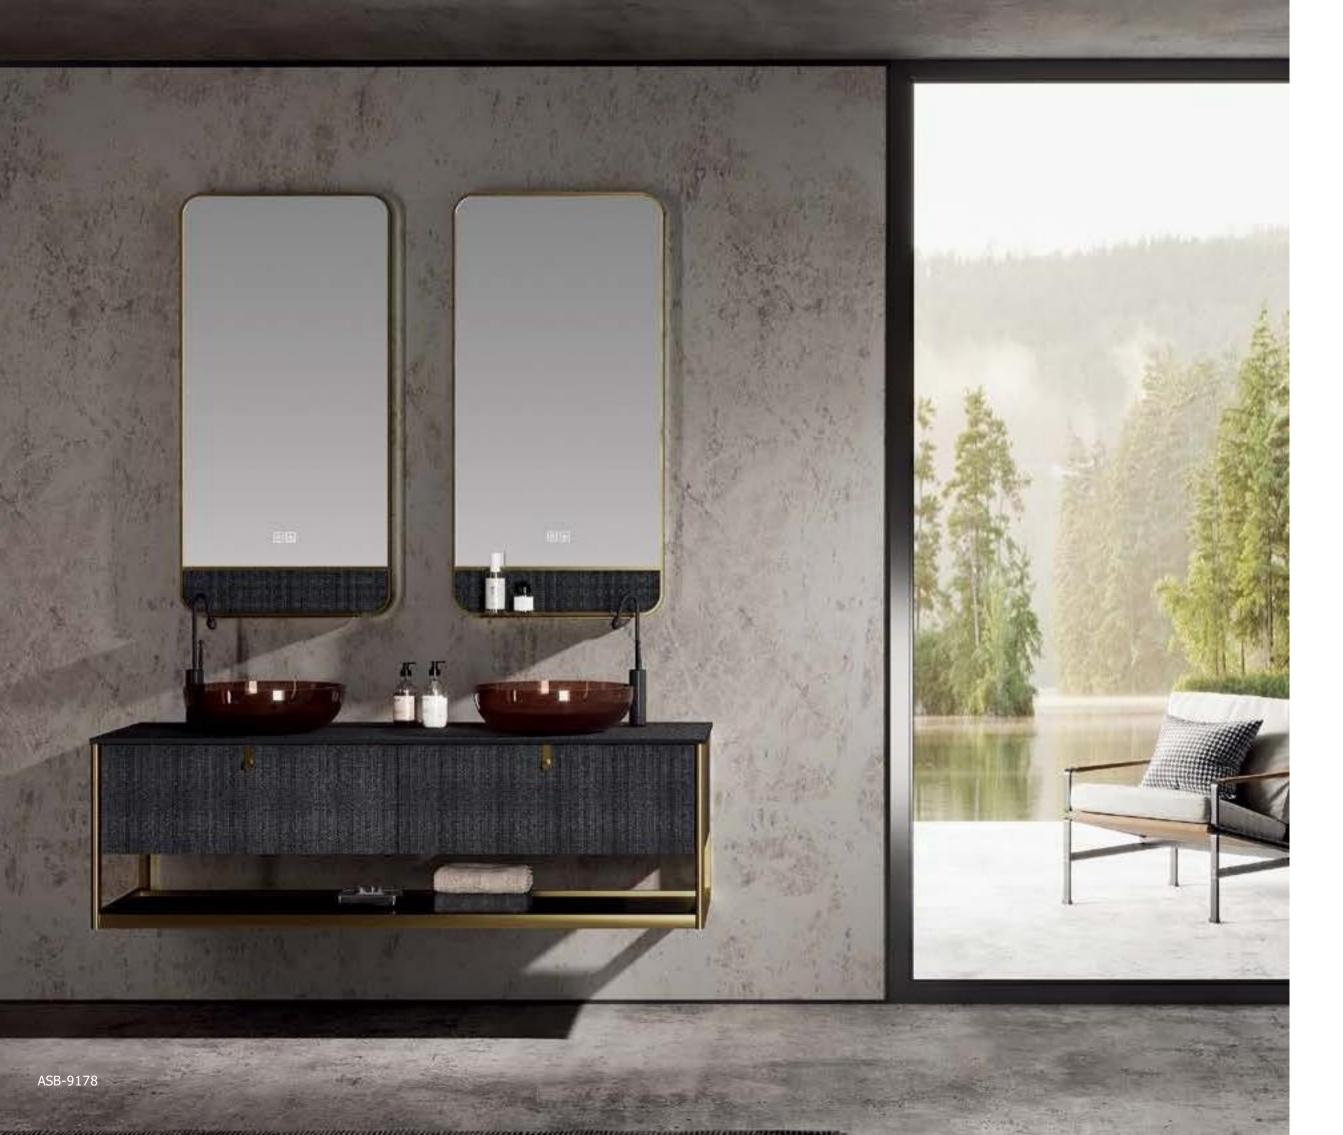

le storage space, design with both beauty and organization, with rich colors and simple and clear lines, radiating an elegant and charming charm. Every stunning detail fits warm expectations, without fear of the passing of years, without losing a calm atmosphere, and showing the taste of the owner.







The design is simple and beautiful. Even the small components are endowed with vitality by the designers' great skills and perfect imagination.









# Maria



# ASB-9153

Cabinet: 1500x500mm Mirror: 1580x650mm 150x1500mm x2 A-137





#### ASB-9173

Cabinet: 1200x560mm Mirror: 1030x650mm Shelf: 300x650mm A-137





#### ASB-9175

Cabinet: 1000x560mm Mirror: 750x600mm Side Cabinet: 200x660mm A-137





#### ASB-9176

Cabinet: 800x560mm Mirror: 550x700mm Shelf: 750x700mm

A-137









# Three-Dimensional, Smooth Appearance,

with a kind of real, to simplify the complex, give ordinary things immortal design concept, make it become eternal, is also the most respected modern designers design trend, like a cup of bitter coffee, the more taste the more artistic conception.

















**With a three-dimensional design,** it is small, exquisite, practical and extremely lovely. Like the figure of a rare beauty, waving and dancing with sweet music, it grows and improves over the seasons.





# Zero



#### ASB-9177

Cabinet: 1200x520mm Mirror: 550x1000mm Side Cabinet: 400x160mm Side Cabinet: 160x400mm A-169/A-133





#### ASB-9178

Cabinet: 1500x520mm Mirror: 550x1000mm x2 A-132/A-133





#### ASB-9179

Cabinet: 1000x520mm Mirror: 750x600mm Side Cabinet: 200x660mm A-1