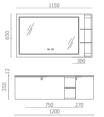

Cabinet: 1500x560mm Mirror: 1580x650mm A-165/A-167

Cabinet: 1200x560mm Mirror: 1030x650mm Shelf: 300x650mm A-165/A-167

Cabinet: 1000x560mm Mirror: 730x750mm Shelf: 950x750mm A-165/A-167

Cabinet: 1500x560mm Mirror: 1580x650mm A-166/A-180

Cabinet: 1200x560mm Mirror: 1030x650mm Shelf: 300x650mm A-166/A-180