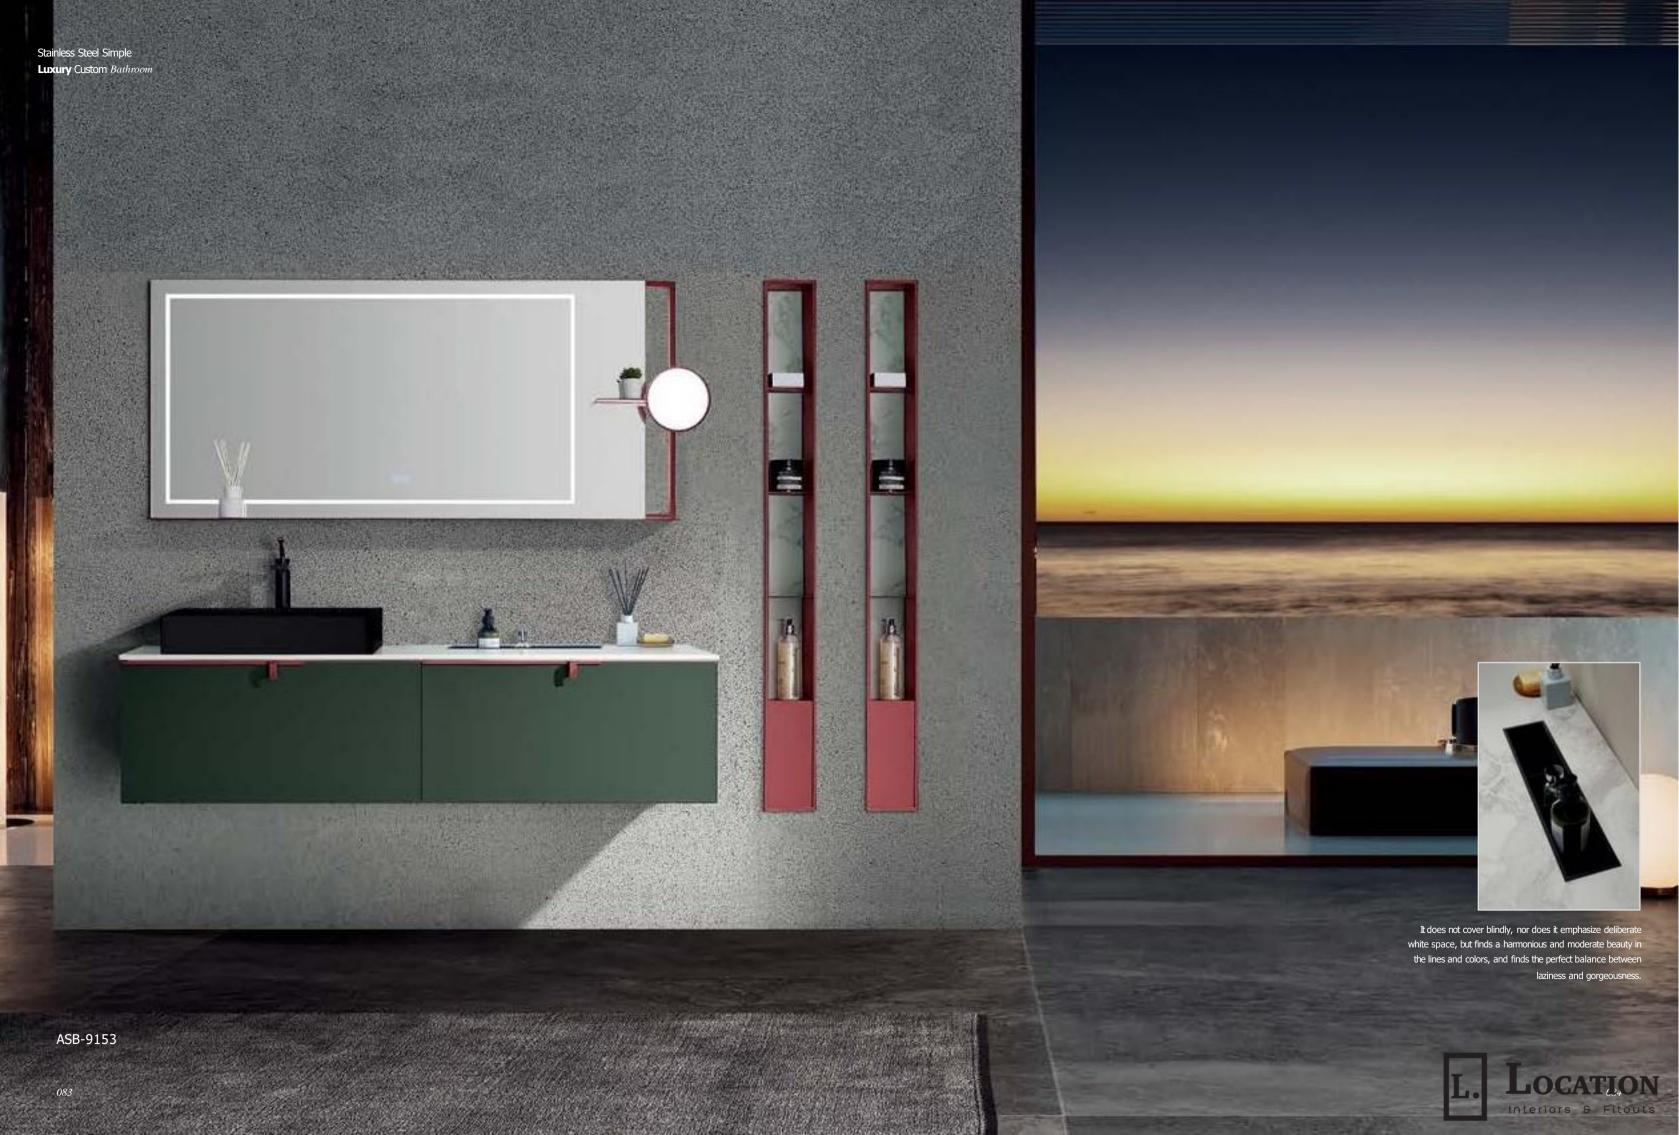

# LOCATION

Interiors & Fit out

Stainless Steel Simple **Luxury Custom** *Bathroom* 

# ASB-9153

Cabinet: 1500x500mm Mirror: 1580x650mm 150x1500mm x2 A-137