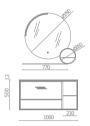

# ASB-9135

Cabinet: 1250x560mm Mirror: 800x800mm Shelf: 500x130mm Shelf: 280x500mm A-137/A-169