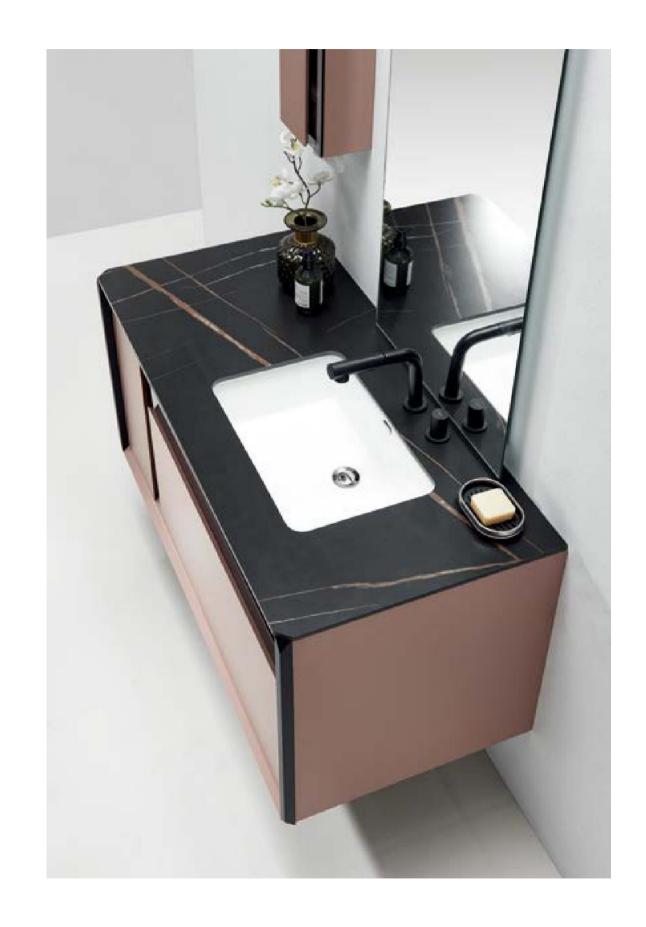

ASB-9193

Incorporating modern trend elements on the basis of classics, red paint makes the perfect integration of fashion and classics. The outer edge of the mirror glows to replenish light and restore the real skin tone.

#### ASB-9193

Cabinet: 800x560mm Mirror: 550x750mm Side Cabinet: 200x750mm A-177