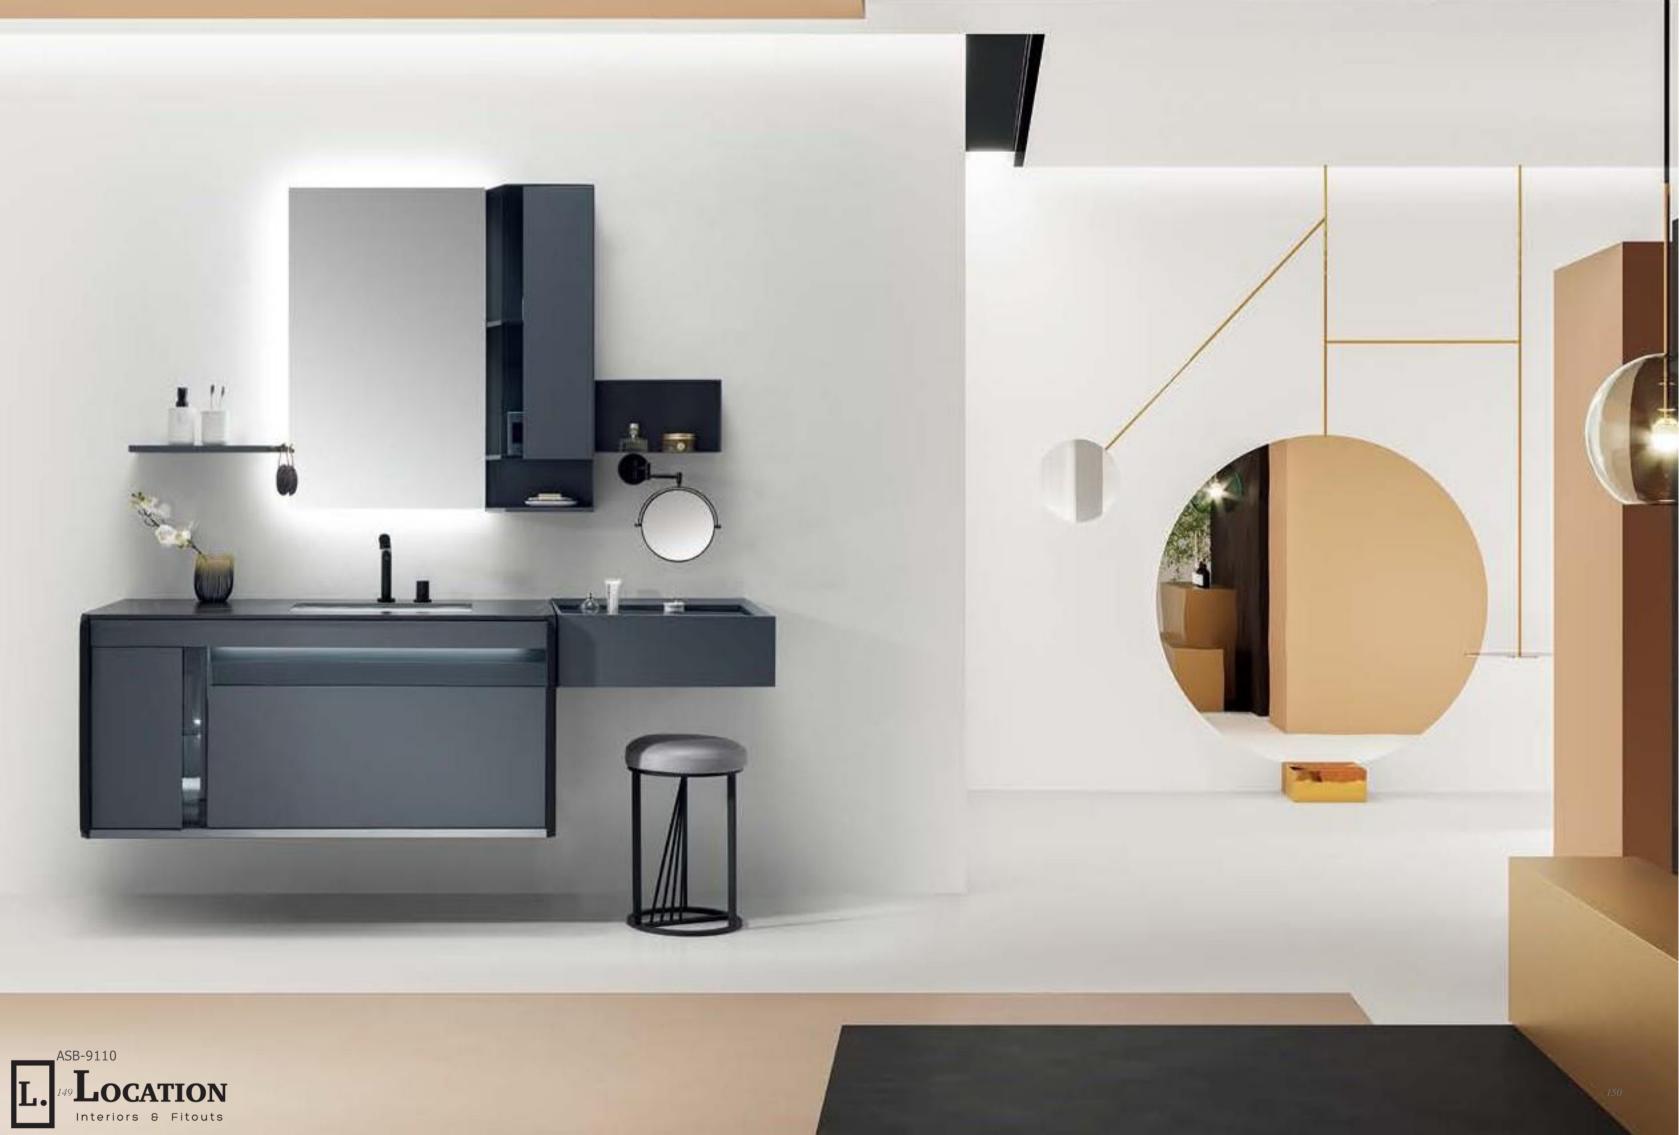

## Borman

#### ASB-9110

Cabinet: 1200x560mm

Decorative Box: 550x500mm

Mirror: 550x900mm

Side Cabinet: 300x900mm

Storage Box: 350x200mm

Shelf: 430x130mm

A-166