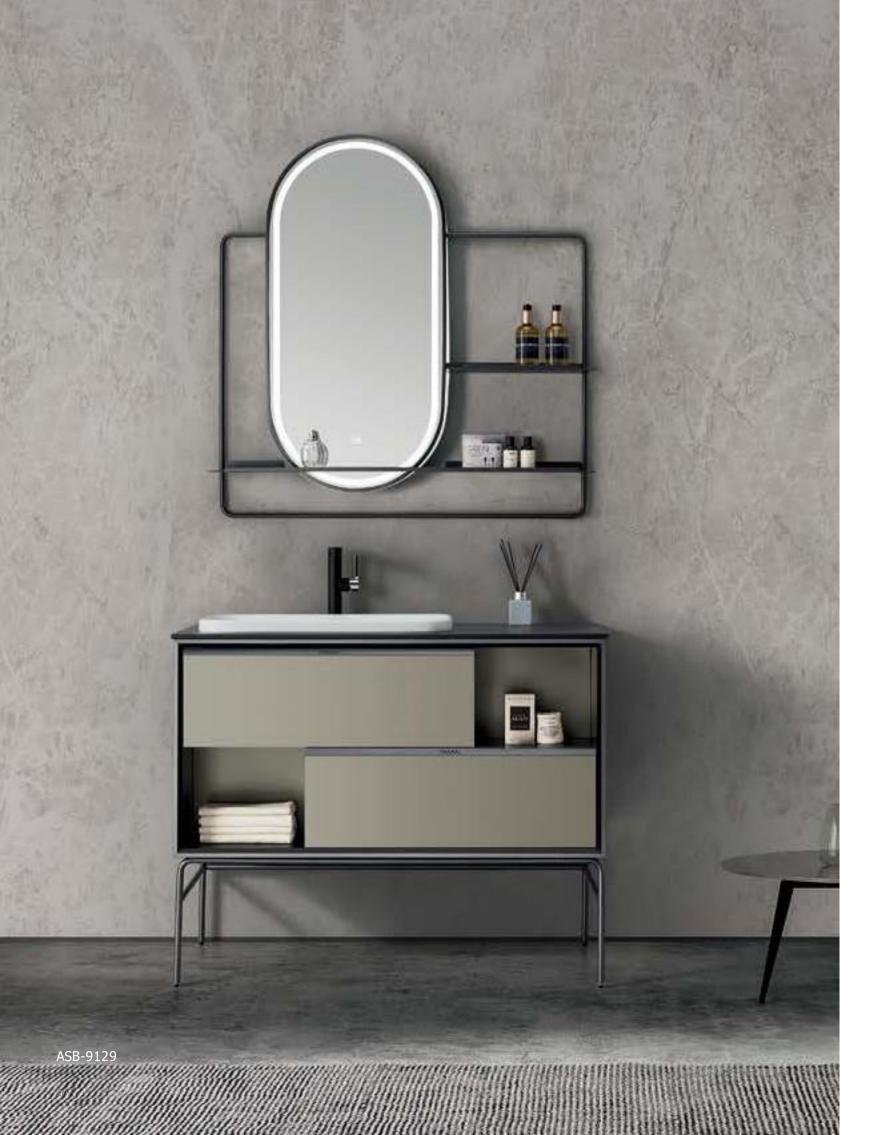

## Rhine



#### ASB-9120

Cabinet: 1200x560mm Mirror: 800x800mm Side Cabinet: 350x1200x250mm Shelf: 975x140mm Panel: A-153





#### ASB-9121

Cabinet: 1000x520mm Mirror: 950x650mm Side Cabinet: 500x1590x320mm Panel: A-153





#### ASB-9122

Cabinet: 1600x520mm Mirror: 1500x700mm Panel: A-122





#### ASB-9123

Cabinet: 800x520mm Mirror: 750x750mm Shelf: 975x140mm Panel: A-155/A-133





#### ASB-9125A

Cabinet: 1000x520mm Mirror: 900x900mm Shelf: 350x140mm Panel: A-162





#### ASB-9126

Cabinet: 800x560mm Mirror: 750x750mm Panel: A-155









When you end your busy day and come home tired, all you need is a relaxed and comfortable environment. Just like such a simple and tidy bathroom, it is your spiritual harbor, helping you regain energy and courage.











ASB-9127





**No trace of time,** the classic remains the same. Simple and elegant lines and flexible drawer design make it the focal point of any bathroom. The pursuit of top quality and visual feelings, from structure to lines, not only visually interpret the personality, but also meet the practicality of bathroom life.







The elegant art of living is shown,the personalized way of life is publicized,and there is no incumbrance and burden to release the flamboyance of life and bring about extreme simplicity. Behind the turned gorgeousness every time, the living minimalist is hidden.















Ingenious, sometimes records the passage of time in an extremely secretive way. Every detail is an ingenious artistic cohesion, and the perfect combination of art and fashion reshapes the value of qua