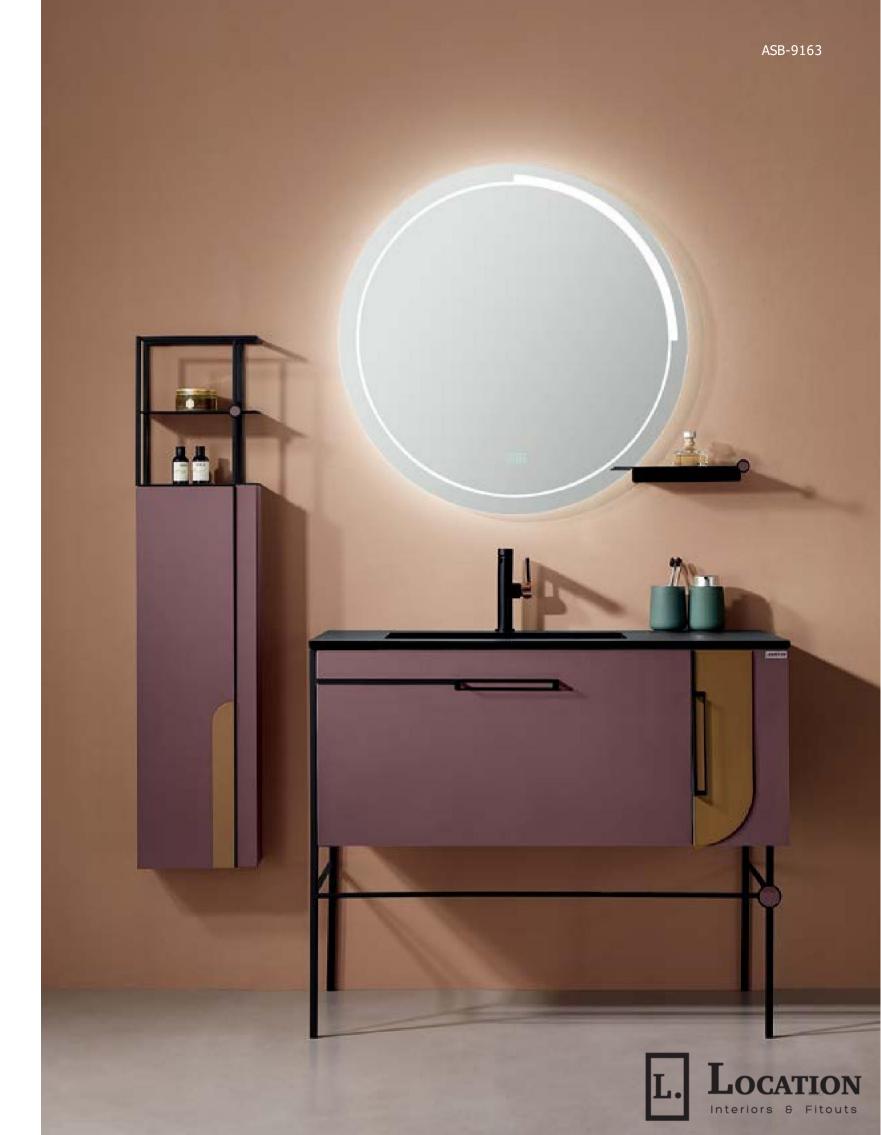

# ASB-9163

Cabinet: 1000x560mm Mirror: 800x800mm Side Cabinet: 270x1190mm Shelf: 350x120mm A-172