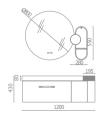

Cabinet: 1650x560mm Mirror: 700x700mm Mirror: 530x1000mm Shelf: 500x130mm Side Cabinet: 300x1400mm

A-137/A-169