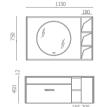

# ASB-9135

Cabinet: 1250x560mm Mirror: 800x800mm Shelf: 500x130mm Shelf: 280x500mm A-137/A-169