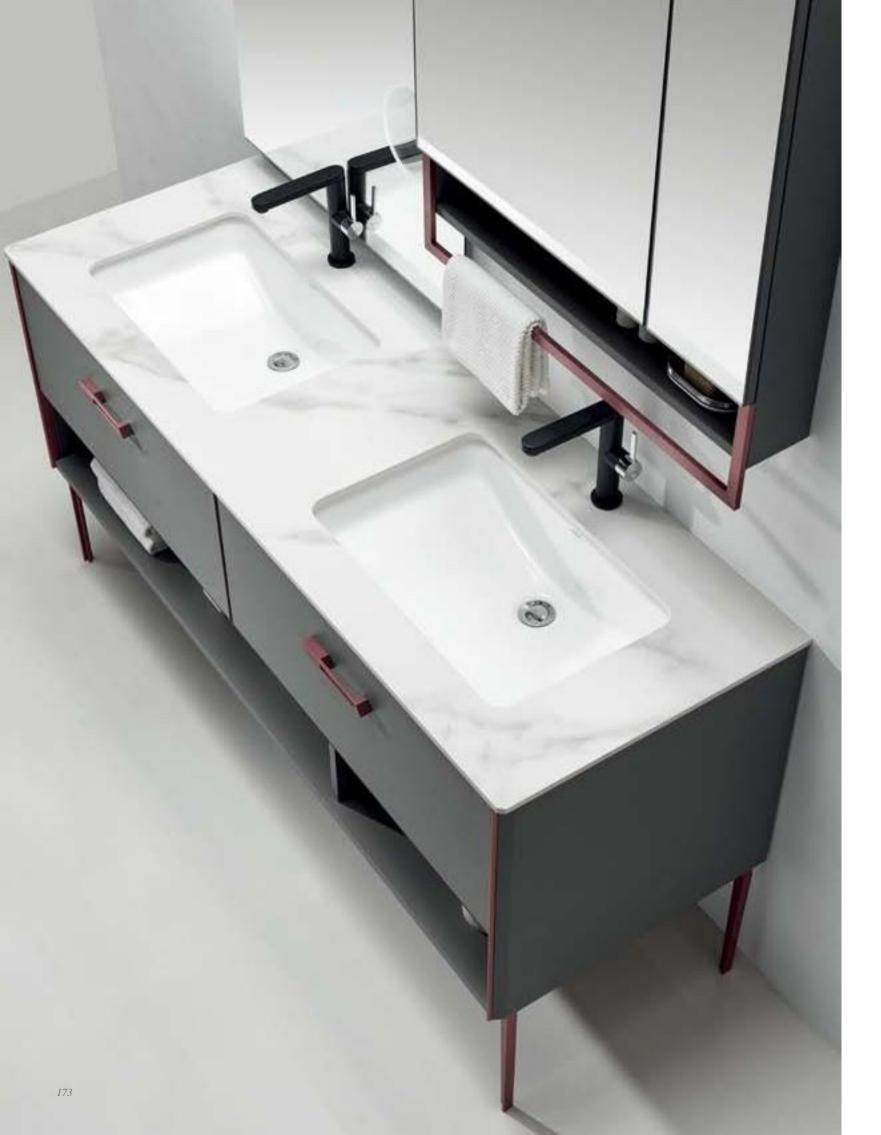

# ASB-9163A

Cabinet: 1000x560mm Mirror: 800x800mm Side Cabinet: 270x1190mm Shelf: 350x120mm

Add a prominent but unobtrusive red to the green, pursuing the balance of proportion and the beauty of form.

A reasonably designed storage system can store all kinds of living things, even if the bathroom space is limited, it can be retracted and put freely. Store bottles and cans, convenient for daily use. Tidy and uniform, isolated from humid environments. ASB-9167 LOCATION
Interiors & Fitouts