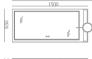

Cabinet: 1650x560mm Mirror: 700x700mm Mirror: 530x1000mm Shelf: 500x130mm Side Cabinet: 300x1400mm

A-137/A-169