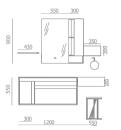

Cabinet: 1650x560mm Mirror: 700x700mm Mirror: 530x1000mm Shelf: 500x130mm Side Cabinet: 300x1400mm

A-137/A-169