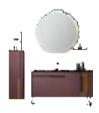

# ASB-9136

Cabinet: 1050x560mm Mirror: 530x1000mm Side Cabinet: 240x850mm Shelf: 500x130mm A-137/A-169