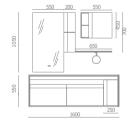

Cabinet: 1650x560mm Mirror: 700x700mm Mirror: 530x1000mm Shelf: 500x130mm Side Cabinet: 300x1400mm

A-137/A-169