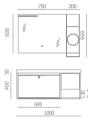

# ASB-9136

Cabinet: 1050x560mm Mirror: 530x1000mm Side Cabinet: 240x850mm Shelf: 500x130mm A-137/A-169

# ASB-9139

Cabinet: 1000x560mm Mirror: 530x1000mm Shelf: 500x130mm A-171/A-175

Minimalism is **Also A Kind** of *Extravagance* 