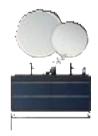

Cabinet: 1650x560mm Mirror: 700x700mm Mirror: 530x1000mm Shelf: 500x130mm Side Cabinet: 300x1400mm

A-137/A-169