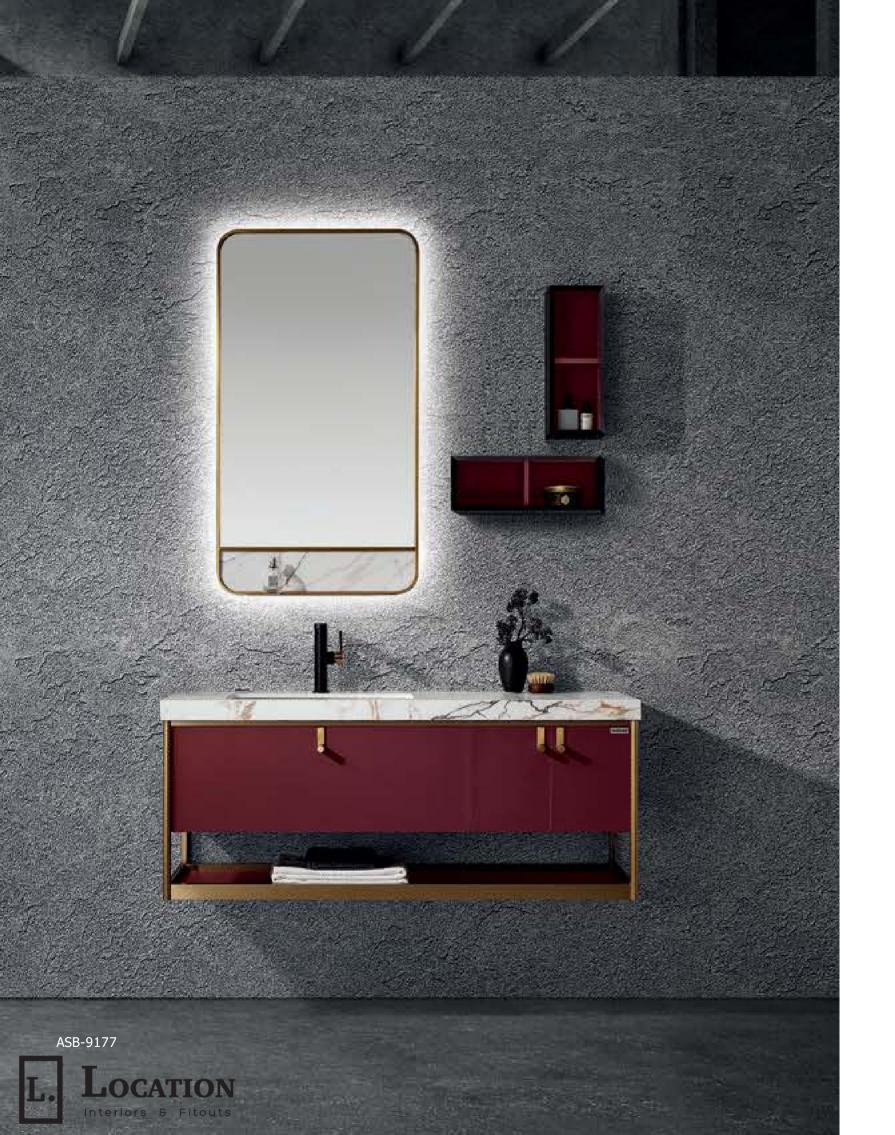

#### ASB-9177

Cabinet: 1200x520mm Mirror: 550x1000mm Side Cabinet: 400x160mm Side Cabinet: 160x400mm A-169/A-133