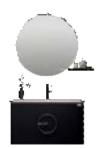

# ASB-9133A

Cabinet: 1650x560mm Mirror: 700x700mm Mirror: 530x1000mm Shelf: 500x130mm Side Cabinet: 300x1400mm A-171/A-175