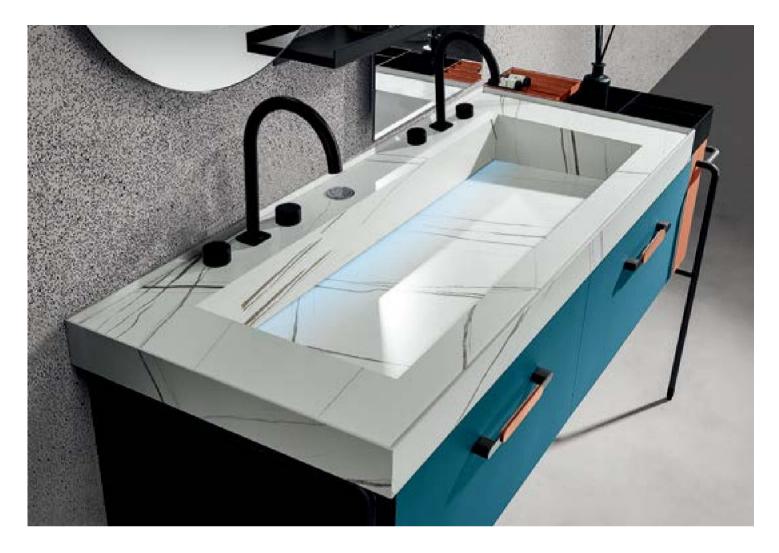

# ASB-9133A

Cabinet: 1650x560mm Mirror: 700x700mm Mirror: 530x1000mm Shelf: 500x130mm Side Cabinet: 300x1400mm A-171/A-175