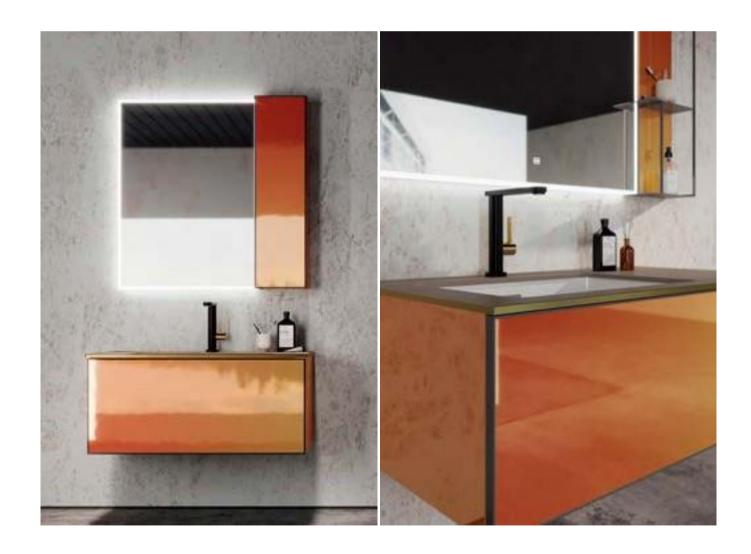

# **CHARMING COLORS**

Orange has become the protagonist of the space, showing 100% charm in the elegant and romantic temperament. The bathroom cabinets that integrate washing and storage can be customized to ensure functionality and effectively increase the utilization rate.

#### ASB-9191

Cabinet: 1500x560mm Mirror: 1250x700mm Shelf: 250x700mm A-177