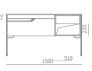

Cabinet: 1650x560mm Mirror: 700x700mm Mirror: 530x1000mm Shelf: 500x130mm Side Cabinet: 300x1400mm

A-137/A-169