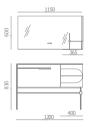

Cabinet: 1650x560mm Mirror: 700x700mm Mirror: 530x1000mm Shelf: 500x130mm Side Cabinet: 300x1400mm

A-137/A-169