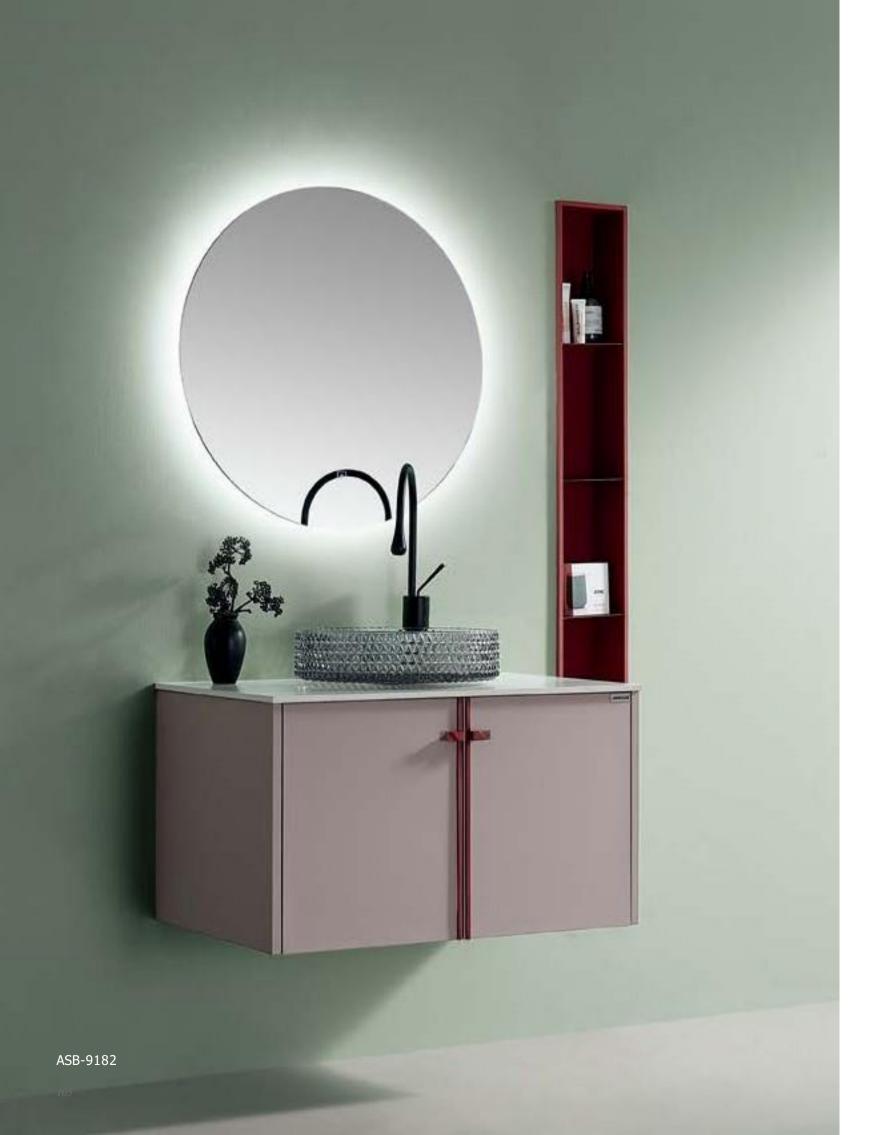

#### ASB-9182

Cabinet: 800x520mm Mirror: 700x700mm 180x1200mm A-117

Show high-end fashion and luxury style, let your space discover the aristocratic temperament.

**Show the degree,** show the luxurious atmosphere in the silent.Intricately carved, in every subtlety, witness the extraordinary ingenuity.Diamonds represent top luxury. Combining the principle of diamond cutting, the cutting effect of the diamond-shaped edge is incorporated into the bathroom design, showing the ultimate luxury.