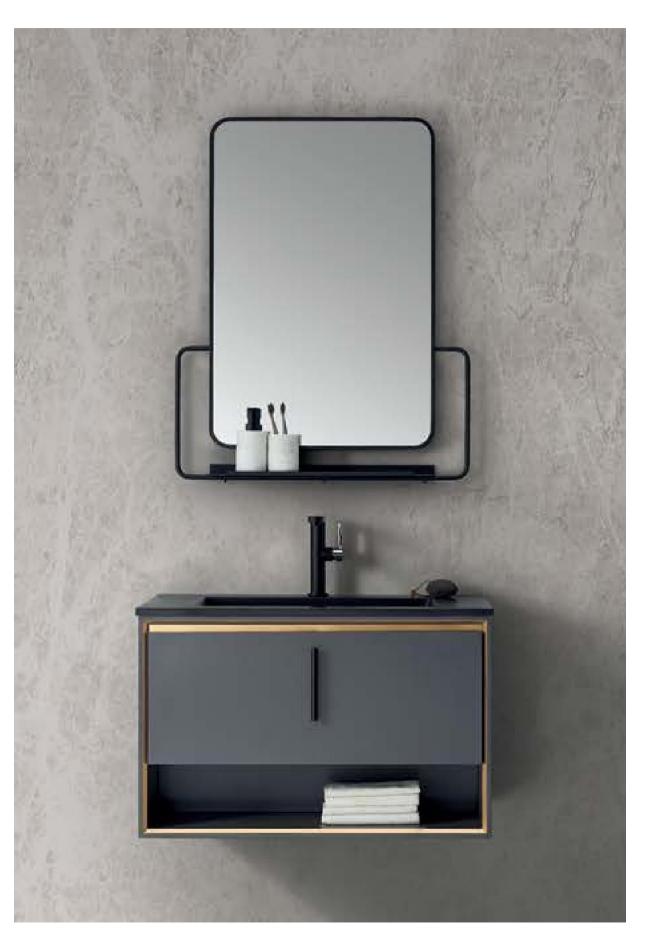

# ASB-9136

Cabinet: 1050x560mm Mirror: 530x1000mm Side Cabinet: 240x850mm Shelf: 500x130mm A-137/A-169