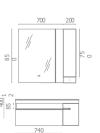

# ASB-9135

Cabinet: 1250x560mm Mirror: 800x800mm Shelf: 500x130mm Shelf: 280x500mm A-137/A-169