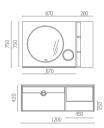

INCORPORATE DESIGN INTO HUMAN NATURE,
AND BRING HOME INTO A LEISURELY AND COMFORTABLE SITUATION.

Cabinet: 1500x560mm Mirror: 950x950mm Shelf: 550x160mm 300x350mm A-172

# ASB-9162

Cabinet: 1200x560mm Mirror: 1180x600mm Shelf: 360x600mm A-172

# ASB-9163

Cabinet: 1000x560mm Mirror: 800x800mm Side Cabinet: 270x1190mm Shelf: 350x120mm A-172