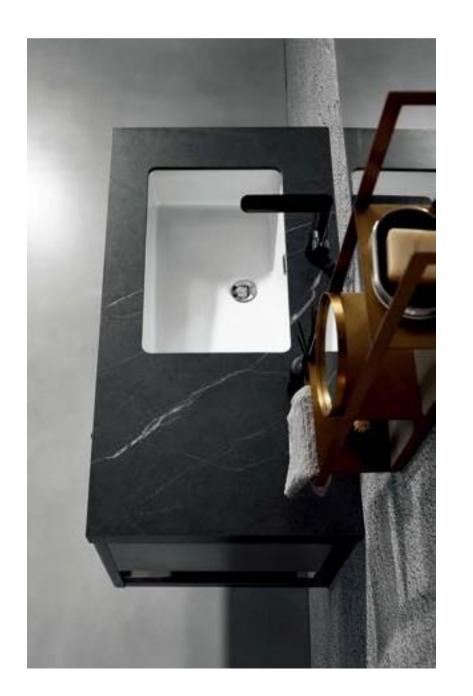

**Craftsmanship and Fashion Beauty Are Integrated** 

The carefully carved basin combines excellent craftsmanship with fashion beauty, highlighting the charm of elegant details and meeting a variety of daily needs. The chic towel rack and the handle are equally ingenious, making the overall vision more magnificent and extraordinary.

#### **ROCK SLAB MESA**