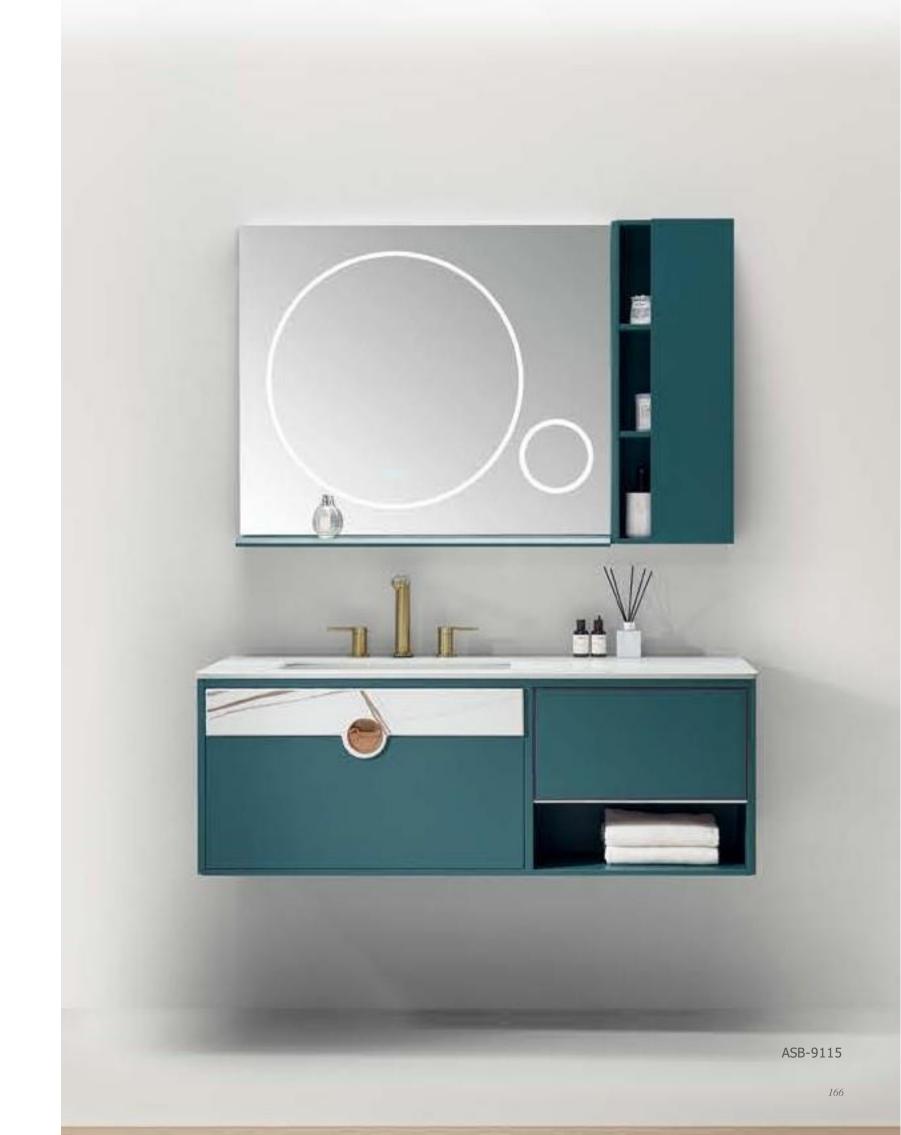

#### ASB-9115

Cabinet: 1200x560mm Mirror: 870x730mm Shelf: 870x130mm Side Cabinet: 280x750mm A-167/168