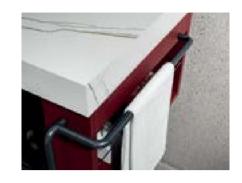

# ASB-9163A

Cabinet: 1000x560mm Mirror: 800x800mm Side Cabinet: 270x1190mm Shelf: 350x120mm

Add a prominent but unobtrusive red to the green, pursuing the balance of proportion and the beauty of form.

A reasonably designed storage system can store all kinds of living things, even if the bathroom space is limited, it can be retracted and put freely. Store bottles and cans, convenient for daily use. Tidy and uniform, isolated from humid environments. ASB-9167 LOCATION
Interiors & Fitouts