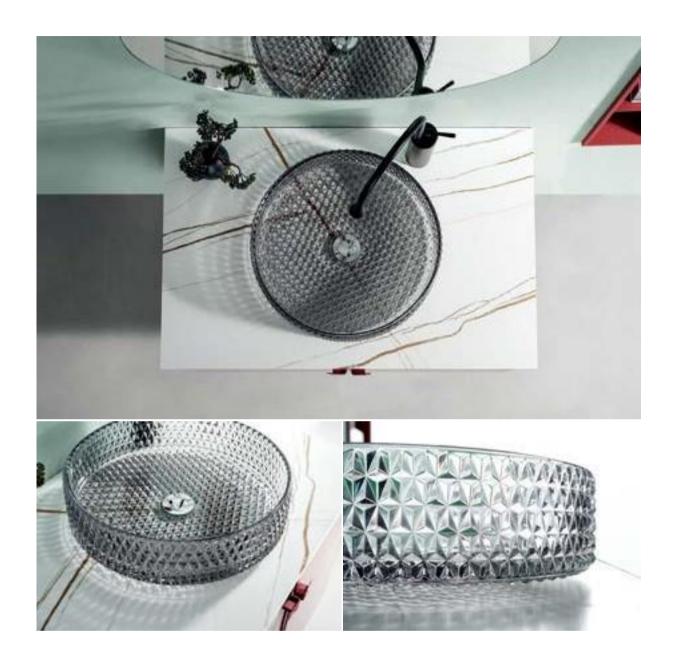

Show high-end fashion and luxury style, let your space discover the aristocratic temperament.

**Show the degree,** show the luxurious atmosphere in the silent.Intricately carved, in every subtlety, witness the extraordinary ingenuity.Diamonds represent top luxury. Combining the principle of diamond cutting, the cutting effect of the diamond-shaped edge is incorporated into the bathroom design, showing the ultimate luxury.