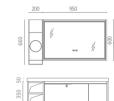

Cabinet: 1650x560mm Mirror: 700x700mm Mirror: 530x1000mm Shelf: 500x130mm Side Cabinet: 300x1400mm

A-137/A-169

# ASB-9133A

Cabinet: 1650x560mm Mirror: 700x700mm Mirror: 530x1000mm Shelf: 500x130mm Side Cabinet: 300x1400mm A-171/A-175