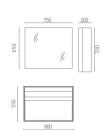

# ASB-9136

Cabinet: 1050x560mm Mirror: 530x1000mm Side Cabinet: 240x850mm Shelf: 500x130mm A-137/A-169