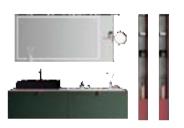

Cabinet: 1650x560mm Mirror: 700x700mm Mirror: 530x1000mm Shelf: 500x130mm Side Cabinet: 300x1400mm

A-137/A-169

# ASB-9133A

Cabinet: 1650x560mm Mirror: 700x700mm Mirror: 530x1000mm Shelf: 500x130mm Side Cabinet: 300x1400mm A-171/A-175