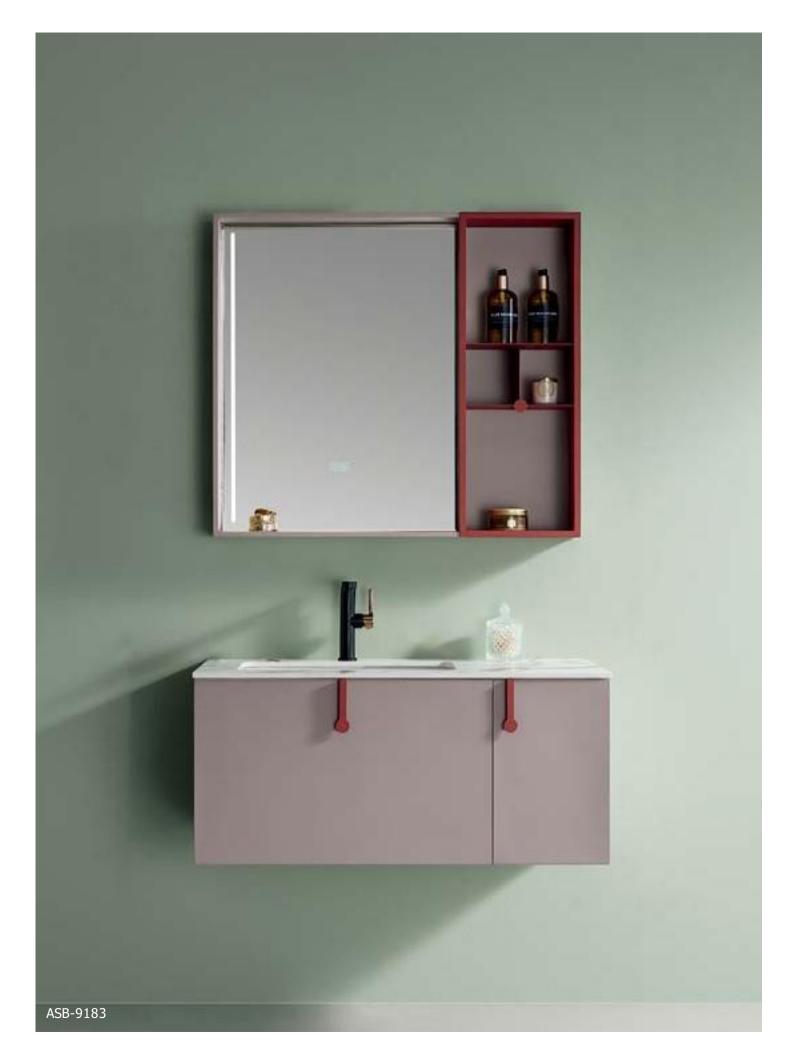

ith sweet music, it grows and improves over the seasons.





# Zero



#### ASB-9177

Cabinet: 1200x520mm Mirror: 550x1000mm Side Cabinet: 400x160mm Side Cabinet: 160x400mm A-169/A-133





#### ASB-9178

Cabinet: 1500x520mm Mirror: 550x1000mm x2 A-132/A-133





#### ASB-9179

Cabinet: 1000x520mm Mirror: 750x600mm Side Cabinet: 200x660mm A-170/A-133





#### ASB-9180

Cabinet: 800x520mm Mirror: 630x650mm Shelf: 300x650mm A-171/A-133









In the age making the room individuality widely known, your creativity exit in the life everywhere, an ordinary health bathroom, is also an excellent space expressing yourself, lets your smile be in everywhere, lets your mood relax naturally.











Show high-end fashion and luxury style, let your space discover the aristocratic temperament.







**Show the degree,** show the luxurious atmosphere in the silent.Intricately carved, in every subtlety, witness the extraordinary ingenuity.Diamonds represent top luxury. Combining the principle of diamond cutting, the cutting effect of the diamond-shaped edge is incorporated into the bathroom design, showing the ultimate luxury.











#### ASB-9181

Cabinet: 1000x520mm Mirror: 500x800mm Shelf: 400x120mm A-117





#### ASB-9182

Cabinet: 800x520mm Mirror: 700x700mm 180x1200mm A-117





# ASB-9183

Cabinet: 900x520mm Mirror Cabinet:850x750mm A-117





## ASB9185

Cabinet: 900x520mm Mirror: 800x800mm 180x900mm Shelf: 400x130mm A-171





#### ASB-9186

Cabinet: 800x520mm Mirror: 585x750mm Shelf: 300x750mm A-171











The movement of nature is intertwined into the most beauti