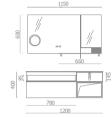

Cabinet: 1650x560mm Mirror: 700x700mm Mirror: 530x1000mm Shelf: 500x130mm Side Cabinet: 300x1400mm

A-137/A-169