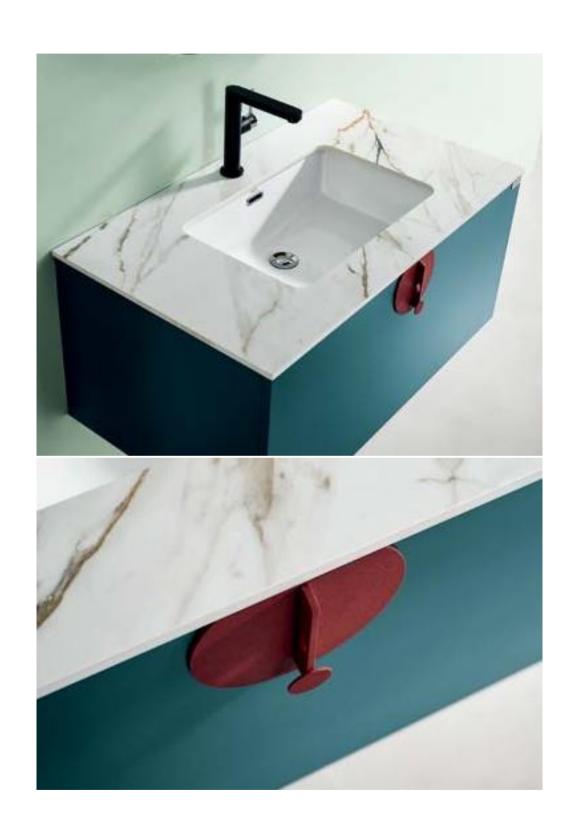

## ASB9185

Cabinet: 900x520mm Mirror: 800x800mm 180x900mm Shelf: 400x130mm A-171

# ASB-9163A

Cabinet: 1000x560mm Mirror: 800x800mm Side Cabinet: 270x1190mm Shelf: 350x120mm

Add a prominent but unobtrusive red to the green, pursuing the balance of proportion and the beauty of form.

A reasonably designed storage system can store all kinds of living things, even if the bathroom space is limited, it can be retracted and put freely. Store bottles and cans, convenient for daily use. Tidy and uniform, isolated from humid environments. ASB-9167 LOCATION
Interiors & Fitouts