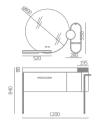

le is really extraordinary, it will become eternal fashion and bring lasting happiness to the bathroom. The personalized aesthetics of the bathroom conveys the experience and values of the owner and presents his unique personal quality.















**Some complexity, some solemnity,** some heavyness are removed, and the shape is light and concise to make the space outline soft and beautiful. The elegant temperament and the dignified and calm color tones create a comfortable and beautiful high-end modern style space, which contains the traces and charm of the years.











Cabinet: 1650x560mm Mirror: 700x700mm Mirror: 530x1000mm Shelf: 500x130mm Side Cabinet: 300x1400mm

A-137/A-169





# ASB-9135

Cabinet: 1250x560mm Mirror: 800x800mm Shelf: 500x130mm Shelf: 280x500mm A-137/A-169





# ASB-9136

Cabinet: 1050x560mm Mirror: 530x1000mm Side Cabinet: 240x850mm Shelf: 500x130mm A-137/A-169





# ASB-9133A

Cabinet: 1650x560mm Mirror: 700x700mm Mirror: 530x1000mm Shelf: 500x130mm Side Cabinet: 300x1400mm A-171/A-175





# ASB-9138

Cabinet: 1200x560mm Mirror: 800x800mm Shelf: 280x500mm A-171/A-175





# ASB-9139

Cabinet: 1000x560mm Mirror: 530x1000mm Shelf: 500x130mm A-171/A-175







Minimalism is **Also A Kind** of *Extravagance* 







# **ELEGANT, CALM AND CHARMING TEMPERAMENT**

The fusion of fashion and quality life, bright natural light, retro colors, rendering the atmosphere of a quiet and elegant space, supplemented by concise lines and simple furnishings, expressing a minimalist but not out of style attitude to life, but also bring unexpected Elegance.