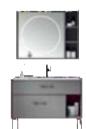

# ASB-9133A

Cabinet: 1650x560mm Mirror: 700x700mm Mirror: 530x1000mm Shelf: 500x130mm Side Cabinet: 300x1400mm A-171/A-175