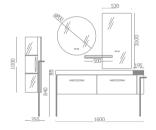

**Some complexity, some solemnity,** some heavyness are removed, and the shape is light and concise to make the space outline soft and beautiful. The elegant temperament and the dignified and calm color tones create a comfortable and beautiful high-end modern style space, which contains the traces and charm of the years.











Cabinet: 1650x560mm Mirror: 700x700mm Mirror: 530x1000mm Shelf: 500x130mm Side Cabinet: 300x1400mm

A-137/A-169





# ASB-9135

Cabinet: 1250x560mm Mirror: 800x800mm Shelf: 500x130mm Shelf: 280x500mm A-137/A-169





# ASB-9136

Cabinet: 1050x560mm Mirror: 530x1000mm Side Cabinet: 240x850mm Shelf: 500x130mm A-137/A-169





# ASB-9133A

Cabinet: 1650x560mm Mirror: 700x700mm Mirror: 530x1000mm Shelf: 500x130mm Side Cabinet: 300x1400mm A-171/A-175





# ASB-9138

Cabinet: 1200x560mm Mirror: 800x800mm Shelf: 280x500mm A-171/A-175





# ASB-9139

Cabinet: 1000x560mm Mirror: 530x1000mm Shelf: 500x130mm A-171/A-175







Minimalism is **Also A Kind** of *Extravagance* 







# **ELEGANT, CALM AND CHARMING TEMPERAMENT**

The fusion of fashion and quality life, bright natural light, retro colors, rendering the atmosphere of a quiet and elegant space, supplemented by concise lines and simple furnishings, expressing a minimalist but not out of style attitude to life, but also bring unexpected Elegance.









The simple lines, smooth and neat, without extra decoration, create a warm and elegant atmosphere that is both comfortable and simple, and has a warm and elegant atmosphere.





# Elegant Style

Fresh and elegant, the texture is