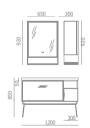

high. It does not have the luxury and high-profile of European style, nor the sophisticated and dignified Chinese style. Instead, it simplifies the design elements, colors, and details in the decoration, paying attention to the texture of the material and the fashion sense of the shape, creating a luxurious high-level sense.













#### **Beautiful and Practical**

The dual unity of function and form, the dual satisfaction of sensory and practicality







## Eama



#### ASB-9106

Cabinet: 1500x560mm Side Cabinet: 350x750mm Mirror: 1100x750mm Shelf: 950x130mm Storage Box: 650x140mm A-160/A-132





#### ASB-9198

Cabinet: 1500x560mm Mirror: 1100x750mm Side Cabinet: 350x750mm A-160/A-132





#### ASB-9107

Cabinet: 1200x560mm Side Cabinet: 300x920mm Mirror: 650x920mm A-112/A-132





#### ASB-9108

Cabinet: 1000x560mm Side Cabinet: 250x830mm Mirror: 800x800mm Shelf: 900x140mm A-160/A-132





#### ASB-9199

Cabinet: 1000x560mm Mirror: 800x800mm Shelf: 900x140mm A-160/A-132





#### ASB-9109

Cabinet: 800x560mm Side Cabinet: 280x1400mm Mirror: 750x750mm Shelf: 400x130mm A-112/A-132





#### ASB-9200

Cabinet: 800x560mm Mirror: 750x750mm Shelf: 400x130mm A-112/A-132







The combination of stainless steel and glass gives a sense of alternating between virtual and real, and the use of magnification and static to increase its added value.













**Light and stable appearance,** soft curved contour, warm texture like jade, in the simplest way to create softness, echoing and blending with the water, the visual full marks and easy to clean. The capacity storage