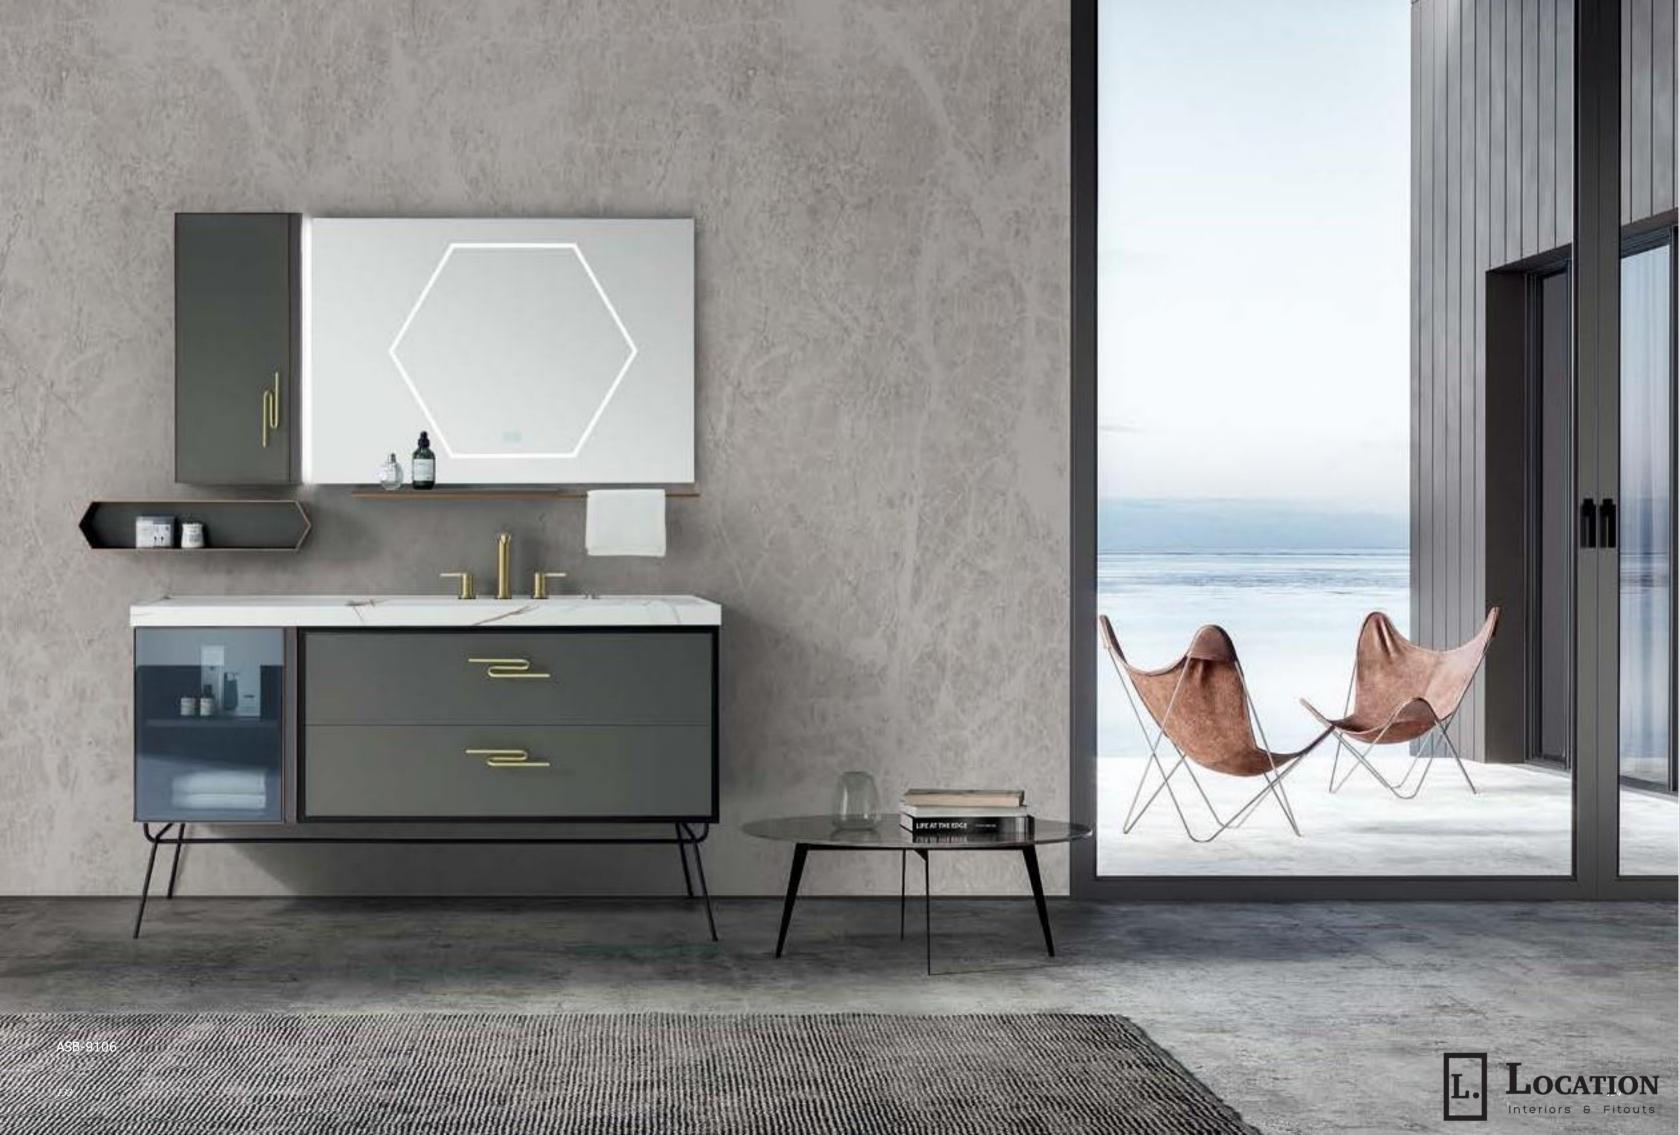

#### ASB-9106

Cabinet: 1500x560mm Side Cabinet: 350x750mm Mirror: 1100x750mm Shelf: 950x130mm Storage Box: 650x140mm A-160/A-132