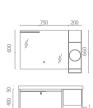

Cabinet: 1650x560mm Mirror: 700x700mm Mirror: 530x1000mm Shelf: 500x130mm Side Cabinet: 300x1400mm

A-137/A-169