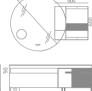

Cabinet: 1650x560mm Mirror: 700x700mm Mirror: 530x1000mm Shelf: 500x130mm Side Cabinet: 300x1400mm

A-137/A-169