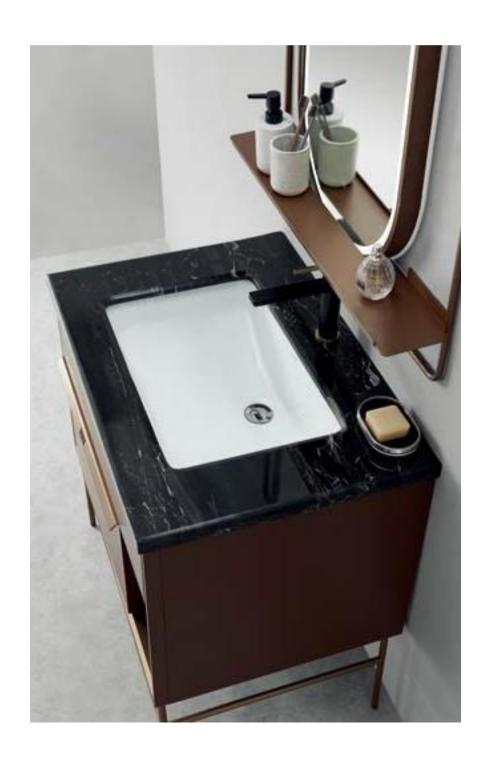

day and come home tired, all you need is a relaxed and comfortable environment. Just like such a simple and tidy bathroom, it is your spiritual harbor, helping you regain energy and courage.











ASB-9127





**No trace of time,** the classic remains the same. Simple and elegant lines and flexible drawer design make it the focal point of any bathroom. The pursuit of top quality and visual feelings, from structure to lines, not only visually interpret the personality, but also meet the practicality of bathroom life.







The elegant art of living is shown,the personalized way of life is publicized,and there is no incumbrance and burden to release the flamboyance of life and bring about extreme simplicity. Behind the turned gorgeousness every time, the living minimalist is hidden.















Ingenious, sometimes records the passage of time in an extremely secretive way. Every detail is an ingenious artistic cohesion, and the perfect combination of art and fashion reshapes the value of quality. Show a unique design style in a unique style, and shape a simple life attitude in a gorgeous atmosphere.





## Anjeka



#### ASB-9127

Cabinet: 800x480mm Mirror: 700x900mm Panel: A-122/A-78







#### ASB-9128

Cabinet: 1200x500mm Mirror: 800x800mm+600x600mm Panel: A-162/A-78





#### ASB-9129

Cabinet: 1000x520mm Mirror: 960x970mm Panel: A-157/A-132





#### ASB-9130

Cabinet: 800x520mm Mirror: 770x970mm Panel: A-158/A-78





#### ASB-9131

Cabinet: 1200x560mm Mirror: 1200x900mm Panel: A-123/A-150





#### ASB-9132

Cabinet: 1000x560mm Mirror: 1000x900mm Panel: A-1