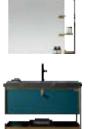

# ASB-9163A

Cabinet: 1000x560mm Mirror: 800x800mm Side Cabinet: 270x1190mm Shelf: 350x120mm

Add a prominent but unobtrusive red to the green, pursuing the balance of proportion and the beauty of form.

A reasonably designed storage system can store all kinds of living things, even if the bathroom space is limited, it can be retracted and put freely. Store bottles and cans, convenient for daily use. Tidy and uniform, isolated from humid environments. ASB-9167 LOCATION
Interiors & Fitouts