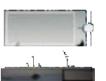

Cabinet: 1500x560mm Mirror: 1580x650mm A-165/A-167

Cabinet: 1200x560mm Mirror: 1030x650mm Shelf: 300x650mm A-165/A-167

Cabinet: 1000x560mm Mirror: 730x750mm Shelf: 950x750mm A-165/A-167

Cabinet: 1500x560mm Mirror: 1580x650mm A-166/A-180

Cabinet: 1200x560mm Mirror: 1030x650mm Shelf: 300x650mm A-166/A-180

# ASB-9160A

Cabinet: 1000x560mm Mirror: 730x750mm Shelf: 950x750mm A-166/A-180