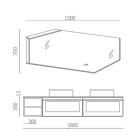

gn of quality home furnishing, experiencing the comfort and warmth brought by the texture life from the details.





**Craftsmanship and Fashion Beauty Are Integrated** 









The carefully carved basin combines excellent craftsmanship with fashion beauty, highlighting the charm of elegant details and meeting a variety of daily needs. The chic towel rack and the handle are equally ingenious, making the overall vision more magnificent and extraordinary.



# Magnificent **Extraordinary**







## Rhine



#### ASB-9120

Cabinet: 1200x560mm Mirror: 800x800mm Side Cabinet: 350x1200x250mm Shelf: 975x140mm Panel: A-153





#### ASB-9121

Cabinet: 1000x520mm Mirror: 950x650mm Side Cabinet: 500x1590x320mm Panel: A-153





#### ASB-9122

Cabinet: 1600x520mm Mirror: 1500x700mm Panel: A-122





#### ASB-9123

Cabinet: 800x520mm Mirror: 750x750mm Shelf: 975x140mm Panel: A-155/A-133





#### ASB-9125A

Cabinet: 1000x520mm Mirror: 900x900mm Shelf: 350x140mm Panel: A-162





#### ASB-9126

Cabinet: 800x560mm Mirror: 750x750mm Panel: A-155









When you end your busy day and come home tired, all you need is a relaxed and comfortable environment. Just like such a simple and tidy bathroom, it is your spiritual harbor, helping you regain energy and courage.











ASB-9127





**No trace of time,** the classic remains the same. Simple and elegant lines and flexible drawer design make it the focal point of any bathroom. The pursuit of top quality and visual feelings, from structure to lines, not only visually interpret the personality, but also meet the practicality of bath