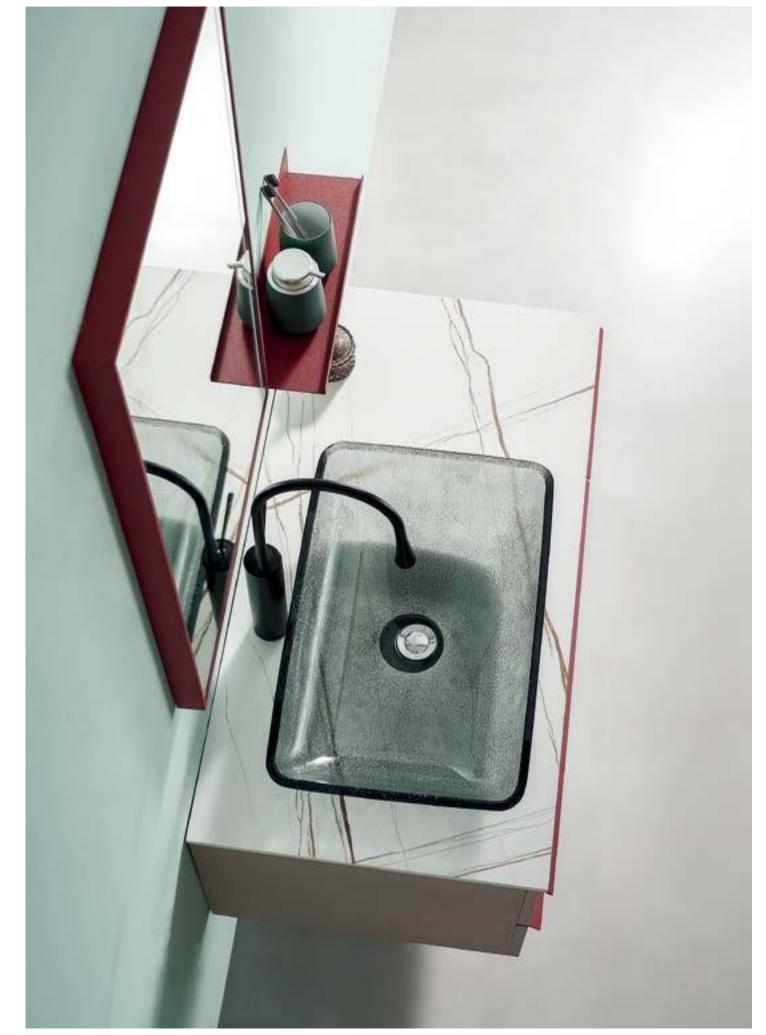

#### ASB-9181

Cabinet: 1000x520mm Mirror: 500x800mm Shelf: 400x120mm A-117

Show high-end fashion and luxury style, let your space discover the aristocratic temperament.

**Show the degree,** show the luxurious atmosphere in the silent.Intricately carved, in every subtlety, witness the extraordinary ingenuity.Diamonds represent top luxury. Combining the principle of diamond cutting, the cutting effect of the diamond-shaped edge is incorporated into the bathroom design, showing the ultimate luxury.