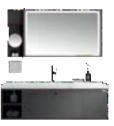

Cabinet: 1650x560mm Mirror: 700x700mm Mirror: 530x1000mm Shelf: 500x130mm Side Cabinet: 300x1400mm

A-137/A-169

# ASB-9133A

Cabinet: 1650x560mm Mirror: 700x700mm Mirror: 530x1000mm Shelf: 500x130mm Side Cabinet: 300x1400mm A-171/A-175