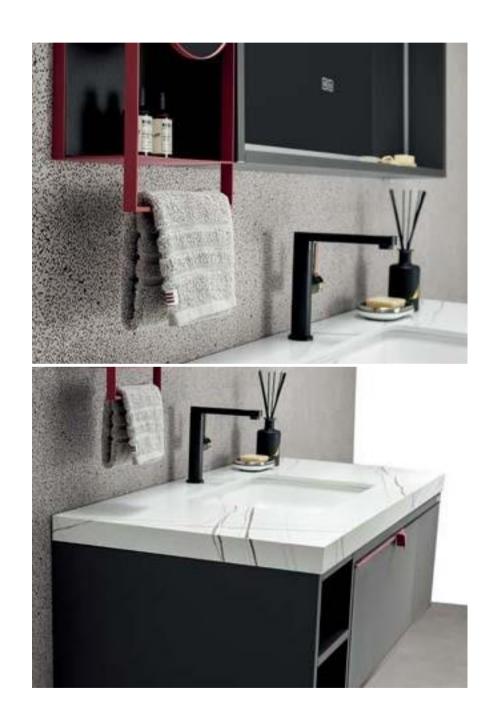

# ASB-9151

Cabinet: 1200x560mm Mirror Cabinet: 950x600mm Side Cabinet: 200x660mm A-160/A-169