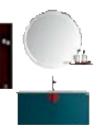

bathroom, is also an excellent space expressing yourself, lets your smile be in everywhere, lets your mood relax naturally.











Show high-end fashion and luxury style, let your space discover the aristocratic temperament.







**Show the degree,** show the luxurious atmosphere in the silent.Intricately carved, in every subtlety, witness the extraordinary ingenuity.Diamonds represent top luxury. Combining the principle of diamond cutting, the cutting effect of the diamond-shaped edge is incorporated into the bathroom design, showing the ultimate luxury.











#### ASB-9181

Cabinet: 1000x520mm Mirror: 500x800mm Shelf: 400x120mm A-117





#### ASB-9182

Cabinet: 800x520mm Mirror: 700x700mm 180x1200mm A-117





# ASB-9183

Cabinet: 900x520mm Mirror Cabinet:850x750mm A-117





## ASB9185

Cabinet: 900x520mm Mirror: 800x800mm 180x900mm Shelf: 400x130mm A-171





#### ASB-9186

Cabinet: 800x520mm Mirror: 585x750mm Shelf: 300x750mm A-171











The movement of nature is intertwined into the most beautiful clothes of the forest fairy. The slight mist adds a touch of magical color to the intoxication, just at this moment.





A high-end bathroom cabinet, bold and elegant design breaks through the traditional aesthetic framework, and brings a refreshing and comfortable experience to the occupants. With a large area of double mirrors, it creates a luxurious and exquisite picture beauty.















The product perfectly embodies the minimalist style, fits the contemporary young people's spatial aesthetics, blends with soft lighting to set off, relaxes and sh