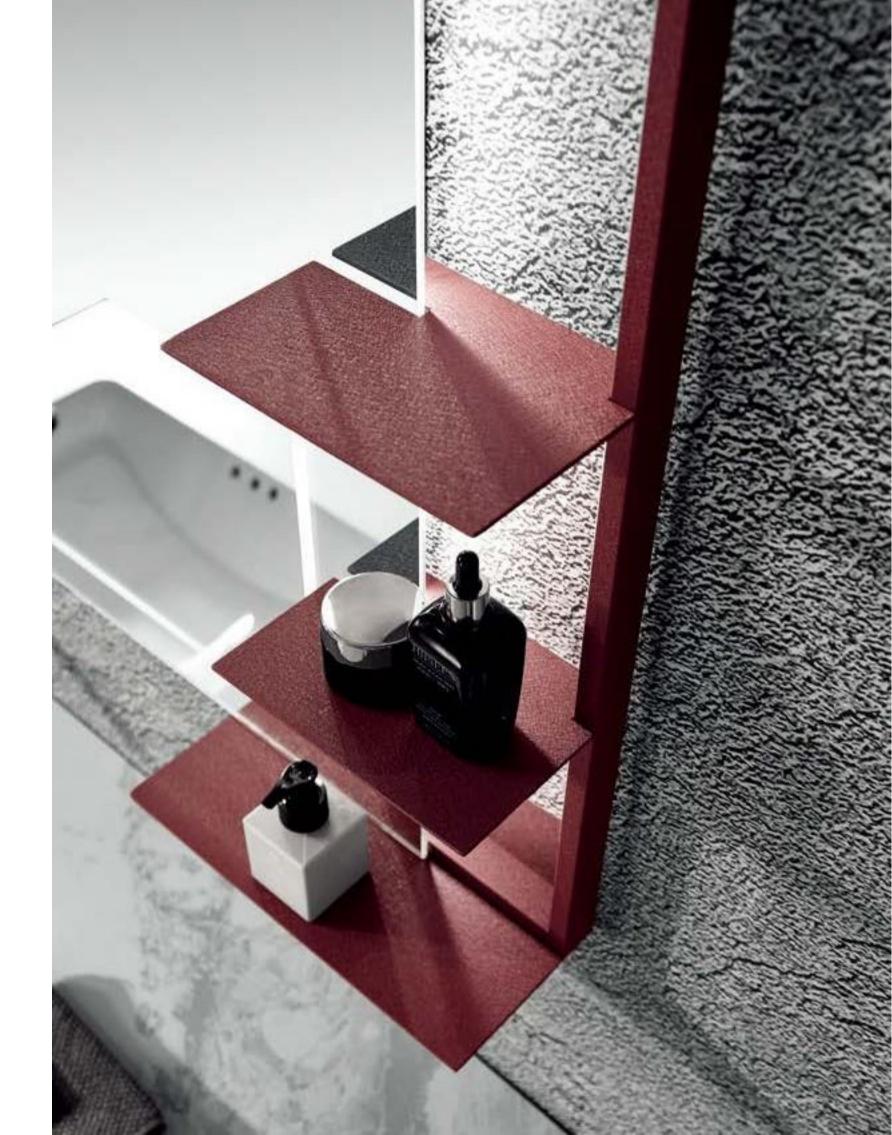

# ASB-9163A

Cabinet: 1000x560mm Mirror: 800x800mm Side Cabinet: 270x1190mm Shelf: 350x120mm

Add a prominent but unobtrusive red to the green, pursuing the balance of proportion and the beauty of form.

A reasonably designed storage system can store all kinds of living things, even if the bathroom space is limited, it can be retracted and put freely. Store bottles and cans, convenient for daily use. Tidy and uniform, isolated from humid environments. ASB-9167 LOCATION
Interiors & Fitouts

#### ASB-9175

Cabinet: 1000x560mm Mirror: 750x600mm Side Cabinet: 200x660mm A-137