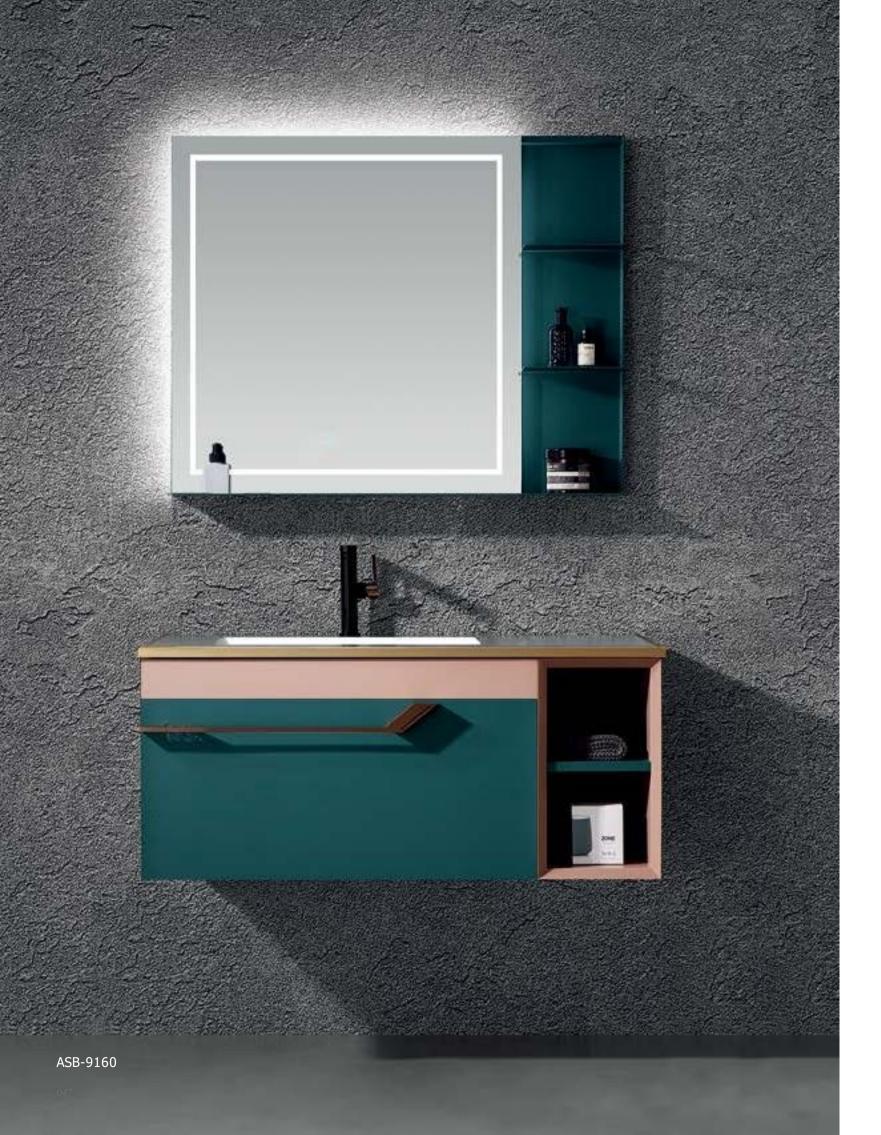

Cabinet: 1500x560mm Mirror: 1580x650mm A-165/A-167

Cabinet: 1200x560mm Mirror: 1030x650mm Shelf: 300x650mm A-165/A-167

Cabinet: 1000x560mm Mirror: 730x750mm Shelf: 950x750mm A-165/A-167

Cabinet: 1500x560mm Mirror: 1580x650mm A-166/A-180

Cabinet: 1200x560mm Mirror: 1030x650mm Shelf: 300x650mm A-166/A-180

# ASB-9160A

Cabinet: 1000x560mm Mirror: 730x750mm Shelf: 950x750mm A-166/A-180