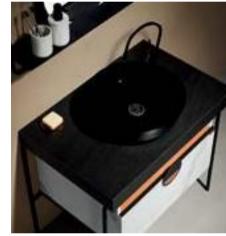

x800mm Shelf: 400x120mm A-117





#### ASB-9182

Cabinet: 800x520mm Mirror: 700x700mm 180x1200mm A-117





# ASB-9183

Cabinet: 900x520mm Mirror Cabinet:850x750mm A-117





## ASB9185

Cabinet: 900x520mm Mirror: 800x800mm 180x900mm Shelf: 400x130mm A-171





#### ASB-9186

Cabinet: 800x520mm Mirror: 585x750mm Shelf: 300x750mm A-171











The movement of nature is intertwined into the most beautiful clothes of the forest fairy. The slight mist adds a touch of magical color to the intoxication, just at this moment.





A high-end bathroom cabinet, bold and elegant design breaks through the traditional aesthetic framework, and brings a refreshing and comfortable experience to the occupants. With a large area of double mirrors, it creates a luxurious and exquisite picture beauty.















The product perfectly embodies the minimalist style, fits the contemporary young people's spatial aesthetics, blends with soft lighting to set off, relaxes and shows a neat, light and luxurious beauty.









FASHION GLAMOUR



# **CHARMING COLORS**

Orange has become the protagonist of the space, showing 100% charm in the elegant and romantic temperament. The bathroom cabinets that integrate washing and storage can be customized to ensure functionality and effectively increase the utilization rate.



ASB-9193









Incorporating modern trend elements on the basis of classics, red paint makes the perfect integration of fashion and classics. The outer edge of the mirror glows to replenish light and restore the real skin tone.





The main color is blue, which is simple an