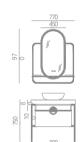

Cabinet: 1650x560mm Mirror: 700x700mm Mirror: 530x1000mm Shelf: 500x130mm Side Cabinet: 300x1400mm

A-137/A-169