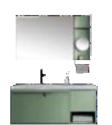

**Some complexity, some solemnity,** some heavyness are removed, and the shape is light and concise to make the space outline soft and beautiful. The elegant temperament and the dignified and calm color tones create a comfortable and beautiful high-end modern style space, which contains the traces and charm of the years.

Cabinet: 1650x560mm Mirror: 700x700mm Mirror: 530x1000mm Shelf: 500x130mm Side Cabinet: 300x1400mm

A-137/A-169