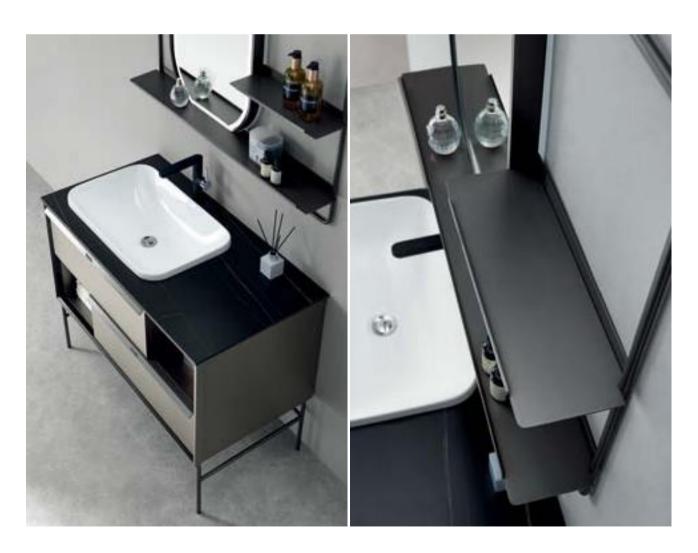

-9123

Cabinet: 800x520mm Mirror: 750x750mm Shelf: 975x140mm Panel: A-155/A-133





#### ASB-9125A

Cabinet: 1000x520mm Mirror: 900x900mm Shelf: 350x140mm Panel: A-162





#### ASB-9126

Cabinet: 800x560mm Mirror: 750x750mm Panel: A-155









When you end your busy day and come home tired, all you need is a relaxed and comfortable environment. Just like such a simple and tidy bathroom, it is your spiritual harbor, helping you regain energy and courage.











ASB-9127





**No trace of time,** the classic remains the same. Simple and elegant lines and flexible drawer design make it the focal point of any bathroom. The pursuit of top quality and visual feelings, from structure to lines, not only visually interpret the personality, but also meet the practicality of bathroom life.







The elegant art of living is shown,the personalized way of life is publicized,and there is no incumbrance and burden to release the flamboyance of life and bring about extreme simplicity. Behind the turned gorgeousness every time, the living minimalist is hidden.















Ingenious, sometimes records the passage of time in an extremely secretive way. Every detail is an ingenious artistic cohesion, and the perfect combination of art and fashion reshapes the value of quality. Show a unique design style in a unique style, and shape a simple life attitude in a gorgeous atmosphere.





## Anjeka



#### ASB-9127

Cabinet: 800x480mm Mirror: 700x900mm Panel: A-122/A-78







#### ASB-9128

Cabinet: 1200x500mm Mirror: 800x800mm+600x600mm Panel: A-162/A-78





#### ASB-9129

Cabinet: