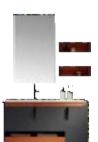

smanship and materials can also have the beauty and depth of the design, and contain the tension of advance and retreat.











#### ASB-9165

Cabinet: 1000x560mm Mirror: 747x700mm Shelf: 950x750mm

A-137





## ASB-9166

Cabinet: 800x500mm Mirror: 550x800mm Shelf: 450x130mm x2 A-137





#### ASB-9167

Cabinet: 1200x560mm Mirror: 1150x750mm A-125/A-178







#### ASB-9168

Cabinet: 1000x560mm Mirror: 950x700mm Shelf: 390x860mm A-160/A-178





#### ASB9169

Cabinet: 800x560mm Mirror: 750x750mm Shelf: 400x130mm A-132/A-150













Flexible use of colors

Adding the vibrant orange to create a refined and elegant space is an infinite reverie of future life, frozen in a quiet and pleasant space.











# Mucheng





Cabinet: 1200x560mm Mirror Cabinet:1150x750mm A-132/A-160





#### ASB-9171

Cabinet: 1000x560mm Mirror: 550x900mm Side Cabinet: 400x160mm x2 A-160/A-178





#### ASB-9172

Cabinet: 800x500mm Mirror: 550x700mm Side Cabinet: 200x700mm A-125/A-132













# **Encounter the pure romance of nature**

Unique exclusive materials, comfortable storage space, design with both beauty and organization, with rich colors and simple and clear lines, radiating an elegant and charming charm. Every stunning detail fits warm expectations, without fear of the passing of years, without losing a calm atmosphere, and showing the taste of the owner.







The design is simple and beautiful. Even the small components are endowed with vitality by the designers' great skills and perfect imagination.









# Maria



# ASB-9153

Cabinet: 1500x500mm Mirror: 1580x650