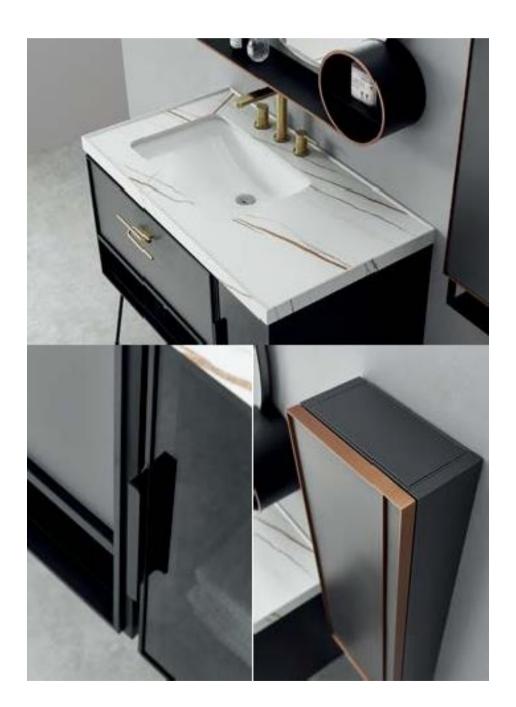

#### ASB-9200

Cabinet: 800x560mm Mirror: 750x750mm Shelf: 400x130mm A-112/A-132

The combination of stainless steel and glass gives a sense of alternating between virtual and real, and the use of magnification and static to increase its added value.