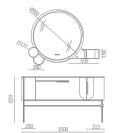

Cabinet: 1650x560mm Mirror: 700x700mm Mirror: 530x1000mm Shelf: 500x130mm Side Cabinet: 300x1400mm

A-137/A-169