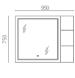

Cabinet: 1500x560mm Mirror: 1580x650mm A-165/A-167

Cabinet: 1200x560mm Mirror: 1030x650mm Shelf: 300x650mm A-165/A-167

Cabinet: 1000x560mm Mirror: 730x750mm Shelf: 950x750mm A-165/A-167

Cabinet: 1500x560mm Mirror: 1580x650mm A-166/A-180

Cabinet: 1200x560mm Mirror: 1030x650mm Shelf: 300x650mm A-166/A-180

# ASB-9160A

Cabinet: 1000x560mm Mirror: 730x750mm Shelf: 950x750mm A-166/A-180