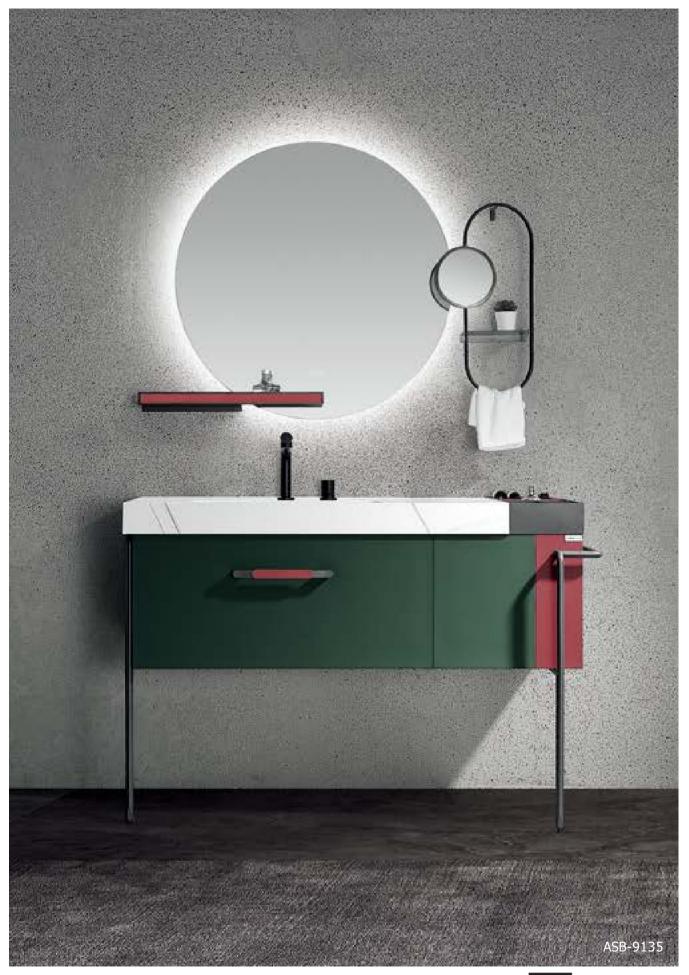

# ASB-9135

Cabinet: 1250x560mm Mirror: 800x800mm Shelf: 500x130mm Shelf: 280x500mm A-137/A-169