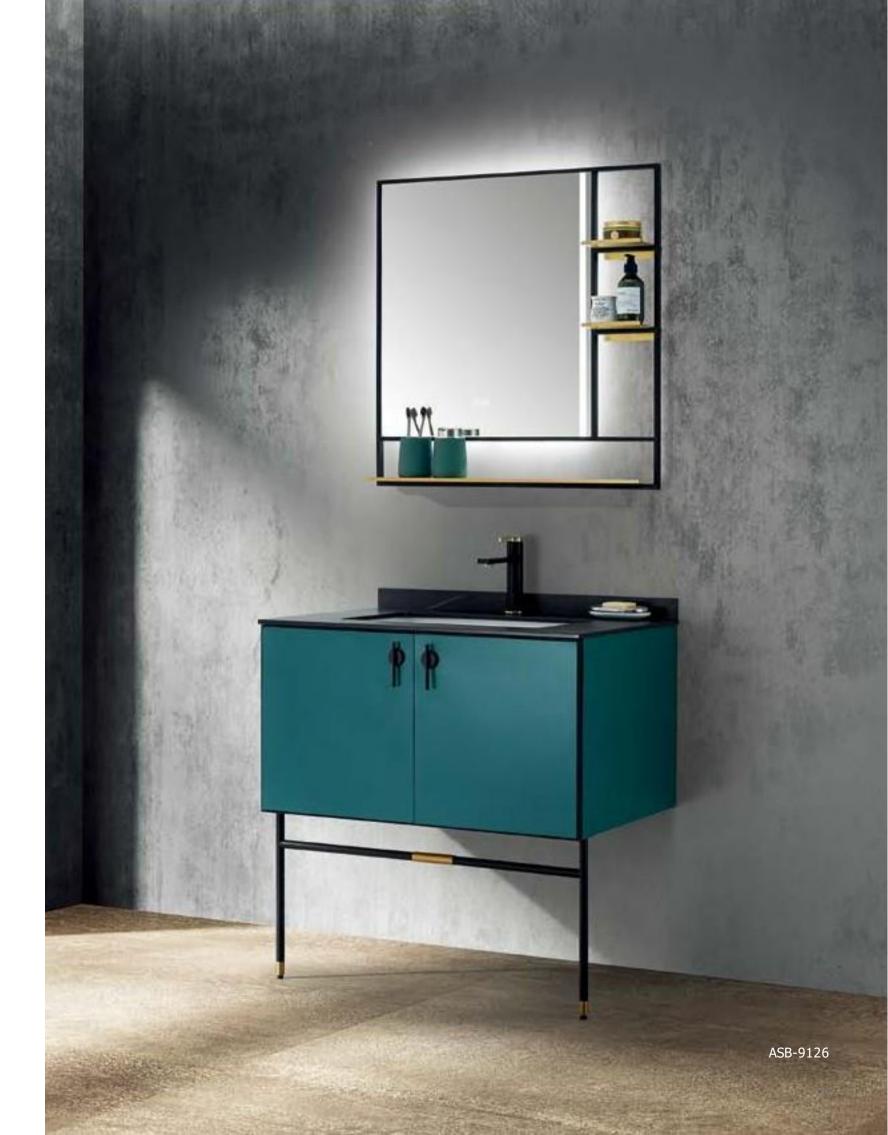

#### ASB-9126

Cabinet: 800x560mm Mirror: 750x750mm Panel: A-155

When you end your busy day and come home tired, all you need is a relaxed and comfortable environment. Just like such a simple and tidy bathroom, it is your spiritual harbor, helping you regain energy and courage.