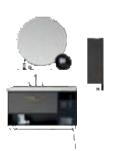

igh. It does not have the luxury and high-profile of European style, nor the sophisticated and dignified Chinese style. Instead, it simplifies the design elements, colors, and details in the decoration, paying attention to the texture of the material and the fashion sense of the shape, creating a luxurious high-level sense.













#### **Beautiful and Practical**

The dual unity of function and form, the dual satisfaction of sensory and practicality







## Eama



#### ASB-9106

Cabinet: 1500x560mm Side Cabinet: 350x750mm Mirror: 1100x750mm Shelf: 950x130mm Storage Box: 650x140mm A-160/A-132





#### ASB-9198

Cabinet: 1500x560mm Mirror: 1100x750mm Side Cabinet: 350x750mm A-160/A-132





#### ASB-9107

Cabinet: 1200x560mm Side Cabinet: 300x920mm Mirror: 650x920mm A-112/A-132





#### ASB-9108

Cabinet: 1000x560mm Side Cabinet: 250x830mm Mirror: 800x800mm Shelf: 900x140mm A-160/A-132





#### ASB-9199

Cabinet: 1000x560mm Mirror: 800x800mm Shelf: 900x140mm A-160/A-132





#### ASB-9109

Cabinet: 800x560mm Side Cabinet: 280x1400mm Mirror: 750x750mm Shelf: 400x130mm A-112/A-132





#### ASB-9200

Cabinet: 800x560mm Mirror: 750x750mm Shelf: 400x130mm A-112/A-132







The combination of stainless steel and glass gives a sense of alternating between virtual and real, and the use of magnification and static to increase its added value.













**Light and stable appearance,** soft curved contour, warm texture like jade, in the simplest way to create softness, echoing and blending with the water, the visual full marks and easy to clean. The capacity storage fu