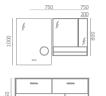

Cabinet: 1650x560mm Mirror: 700x700mm Mirror: 530x1000mm Shelf: 500x130mm Side Cabinet: 300x1400mm

A-137/A-169