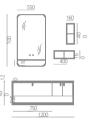

Cabinet: 1650x560mm Mirror: 700x700mm Mirror: 530x1000mm Shelf: 500x130mm Side Cabinet: 300x1400mm

A-137/A-169