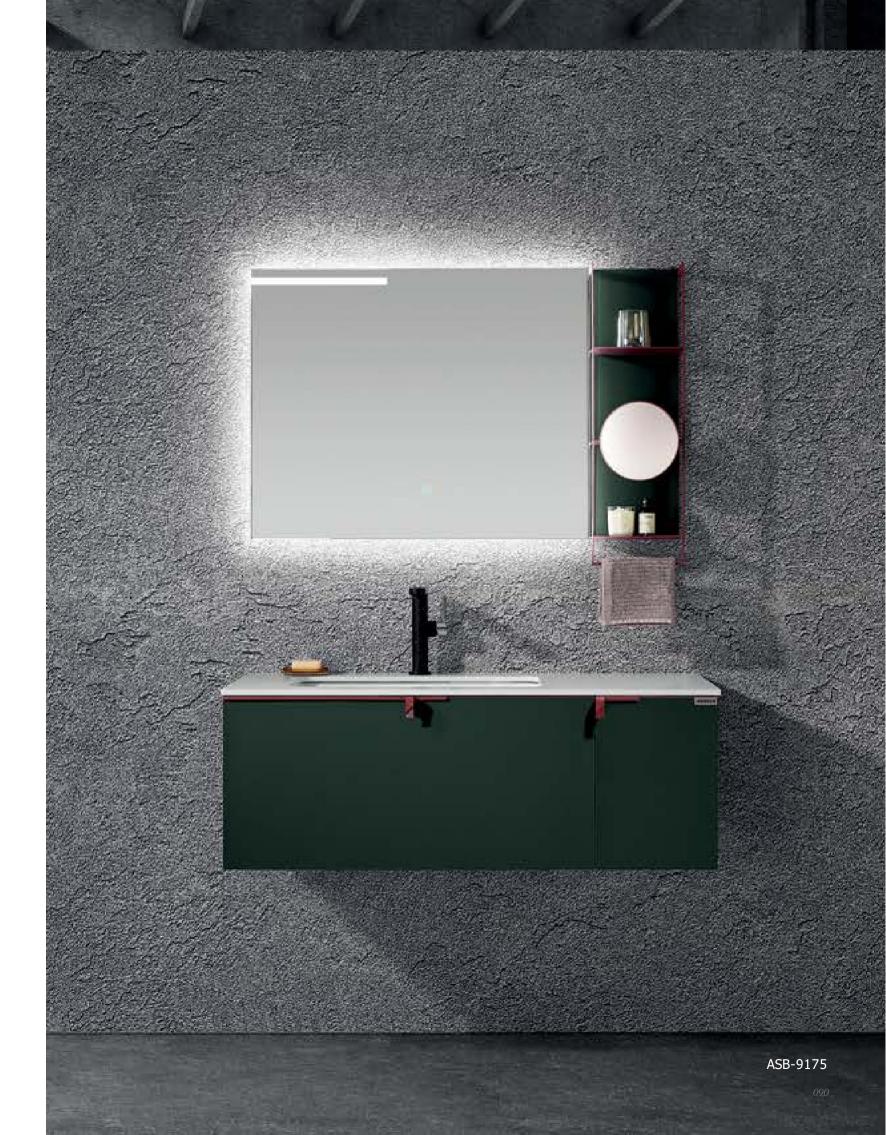

#### ASB-9175

Cabinet: 1000x560mm Mirror: 750x600mm Side Cabinet: 200x660mm A-137