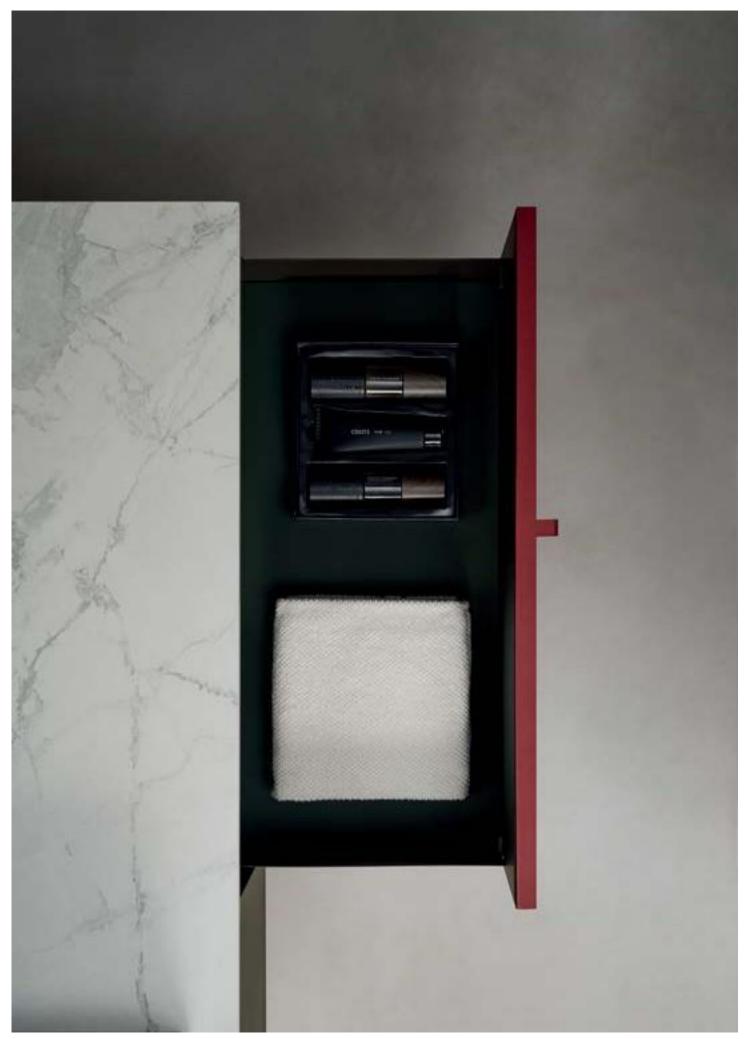

# ASB-9163A

Cabinet: 1000x560mm Mirror: 800x800mm Side Cabinet: 270x1190mm Shelf: 350x120mm

Add a prominent but unobtrusive red to the green, pursuing the balance of proportion and the beauty of form.

A reasonably designed storage system can store all kinds of living things, even if the bathroom space is limited, it can be retracted and put freely. Store bottles and cans, convenient for daily use. Tidy and uniform, isolated from humid environments. ASB-9167 LOCATION
Interiors & Fitouts