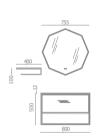

nction and form, the dual satisfaction of sensory and practicality







## Eama



#### ASB-9106

Cabinet: 1500x560mm Side Cabinet: 350x750mm Mirror: 1100x750mm Shelf: 950x130mm Storage Box: 650x140mm A-160/A-132





#### ASB-9198

Cabinet: 1500x560mm Mirror: 1100x750mm Side Cabinet: 350x750mm A-160/A-132





#### ASB-9107

Cabinet: 1200x560mm Side Cabinet: 300x920mm Mirror: 650x920mm A-112/A-132





#### ASB-9108

Cabinet: 1000x560mm Side Cabinet: 250x830mm Mirror: 800x800mm Shelf: 900x140mm A-160/A-132





#### ASB-9199

Cabinet: 1000x560mm Mirror: 800x800mm Shelf: 900x140mm A-160/A-132





#### ASB-9109

Cabinet: 800x560mm Side Cabinet: 280x1400mm Mirror: 750x750mm Shelf: 400x130mm A-112/A-132





#### ASB-9200

Cabinet: 800x560mm Mirror: 750x750mm Shelf: 400x130mm A-112/A-132







The combination of stainless steel and glass gives a sense of alternating between virtual and real, and the use of magnification and static to increase its added value.













**Light and stable appearance,** soft curved contour, warm texture like jade, in the simplest way to create softness, echoing and blending with the water, the visual full marks and easy to clean. The capacity storage function is integrated with the exquisite modern decoration, which is the perfect combination of exquisite craftsmanship and elegant inspiration.

### **Light and Supple**







## Borman



#### ASB-9110

Cabinet: 1200x560mm

Decorative Box: 550x500mm

Mirror: 550x900mm

Side Cabinet: 300x900mm

Storage Box: 350x200mm

Shelf: 430x130mm

A-166





#### ASB-9111

Cabinet: 1200x560mm Mirror: