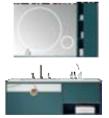

When quietly facing each other, when looking at each other, when elegant but peaceful, the vibrant color instantly erases the sense of distance brought by high-grade gray, making the whole space full of nature and agility and comfort. Break the monotony of bathroom cabinets, and inject smart interest and vitality into bathroom cabinets.

Cabinet: 1500x560mm Mirror: 1000x1000mm Side Cabinet: 600x600mm A-170/A-172

# ASB-9156

ASB-9157

Cabinet: 1200x560mm Mirror: 1150x600mm Shelf: 670x170mm A-170/A-172

Cabinet: 1000x560mm Mirror: 700x850mm Side Cabinet: 200x750mm 200x100mm A-170/A-172