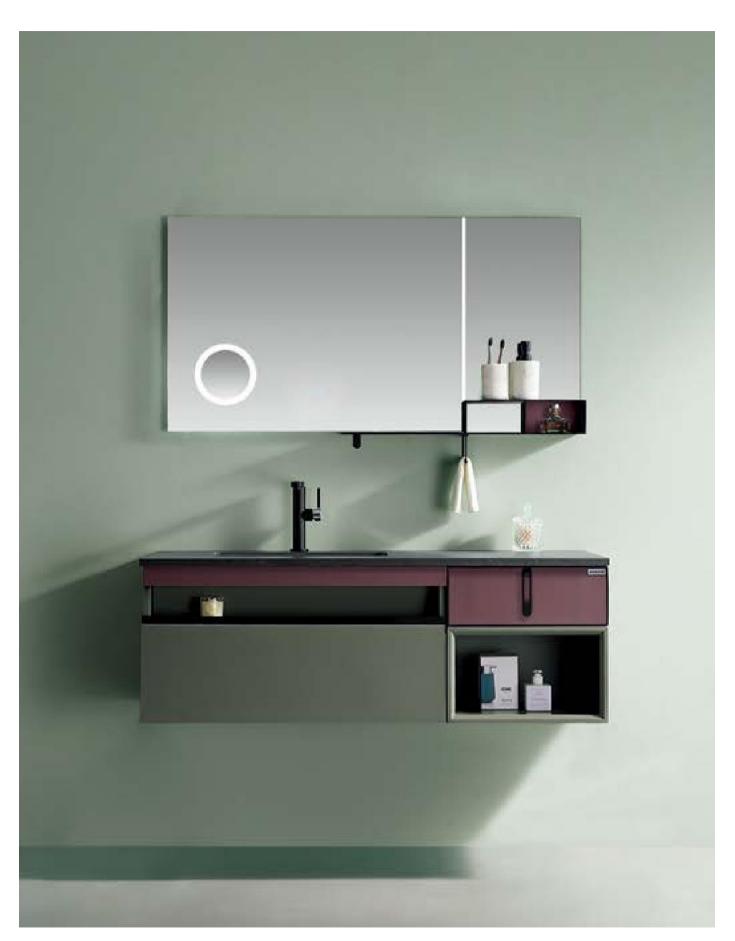

# ASB-9156

ASB-9157

Cabinet: 1200x560mm Mirror: 1150x600mm Shelf: 670x170mm A-170/A-172

Cabinet: 1000x560mm Mirror: 700x850mm Side Cabinet: 200x750mm 200x100mm A-170/A-172