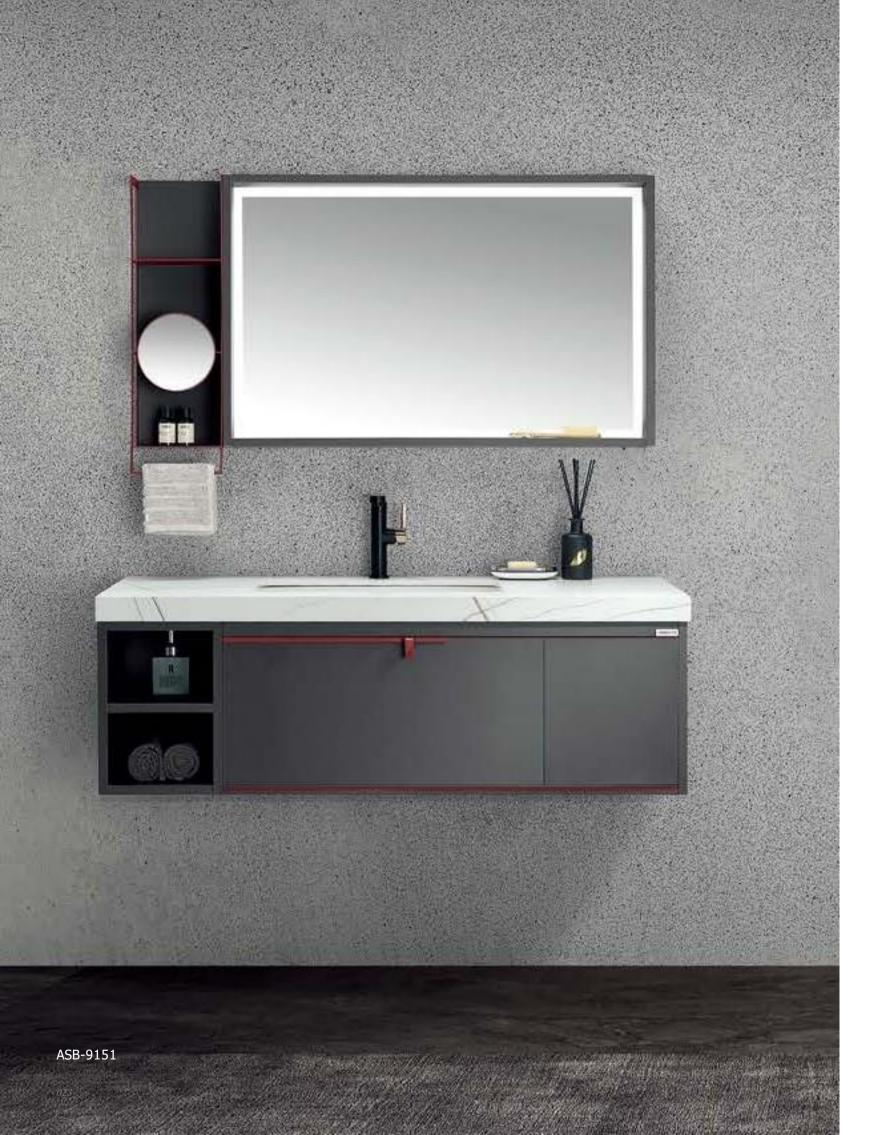

# ASB-9151

Cabinet: 1200x560mm Mirror Cabinet: 950x600mm Side Cabinet: 200x660mm A-160/A-169