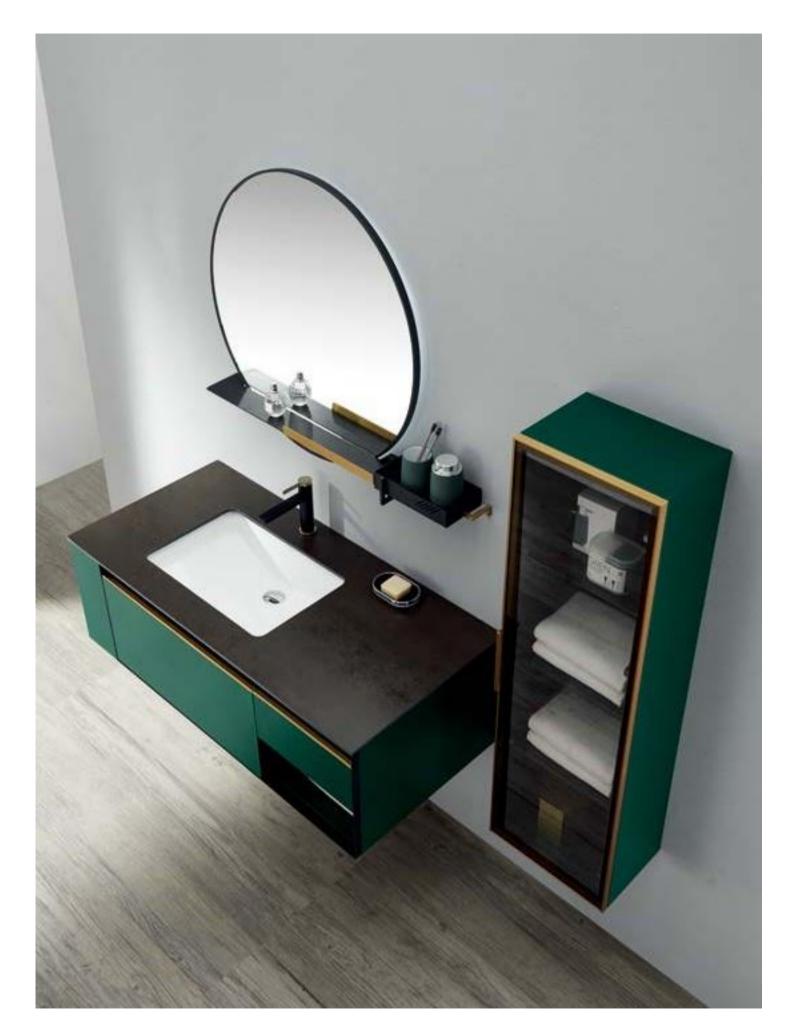

Cabinet: 1650x560mm Mirror: 700x700mm Mirror: 530x1000mm Shelf: 500x130mm Side Cabinet: 300x1400mm

A-137/A-169