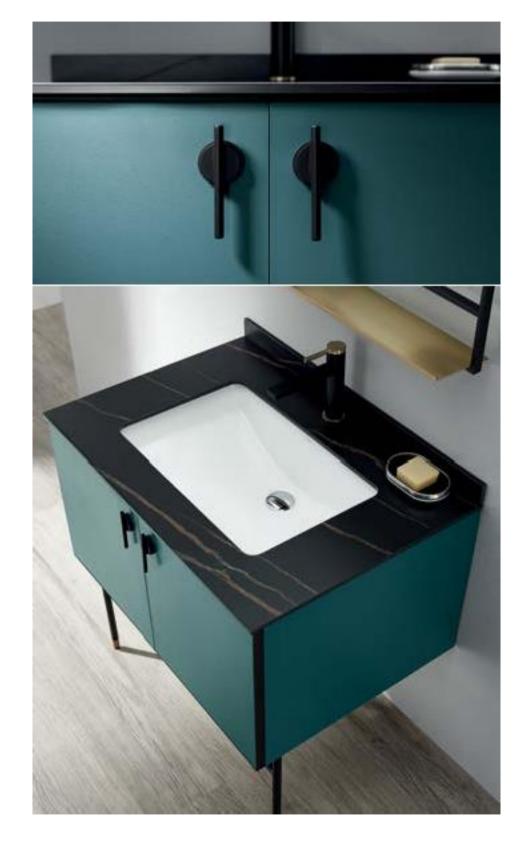

lity" and advocates creating your own high-quality low-key luxury life within the scope of your ability. It is a kind of yearning for a good life, focusing on people's inner pursuit of upgrading their taste. Light luxury combines the uncompromising and uncompromising attitude towards life into the design of quality home furnishing, experiencing the comfort and warmth brought by the texture life from the details.





**Craftsmanship and Fashion Beauty Are Integrated** 









The carefully carved basin combines excellent craftsmanship with fashion beauty, highlighting the charm of elegant details and meeting a variety of daily needs. The chic towel rack and the handle are equally ingenious, making the overall vision more magnificent and extraordinary.



# Magnificent **Extraordinary**







## Rhine



#### ASB-9120

Cabinet: 1200x560mm Mirror: 800x800mm Side Cabinet: 350x1200x250mm Shelf: 975x140mm Panel: A-153





#### ASB-9121

Cabinet: 1000x520mm Mirror: 950x650mm Side Cabinet: 500x1590x320mm Panel: A-153





#### ASB-9122

Cabinet: 1600x520mm Mirror: 1500x700mm Panel: A-122





#### ASB-9123

Cabinet: 800x520mm Mirror: 750x750mm Shelf: 975x140mm Panel: A-155/A-133





#### ASB-9125A

Cabinet: 1000x520mm Mirror: 900x900mm Shelf: 350x140mm Panel: A-162





#### ASB-9126

Cabinet: 800x560mm Mirror: 750x750mm Panel: A-155









When you end your busy day and come home tired, all you need is a relaxed and comfortable environment. Just like such a simple and tidy bathroom, it is your spiritual harbor, helping you regain energy and courage.











ASB-9127