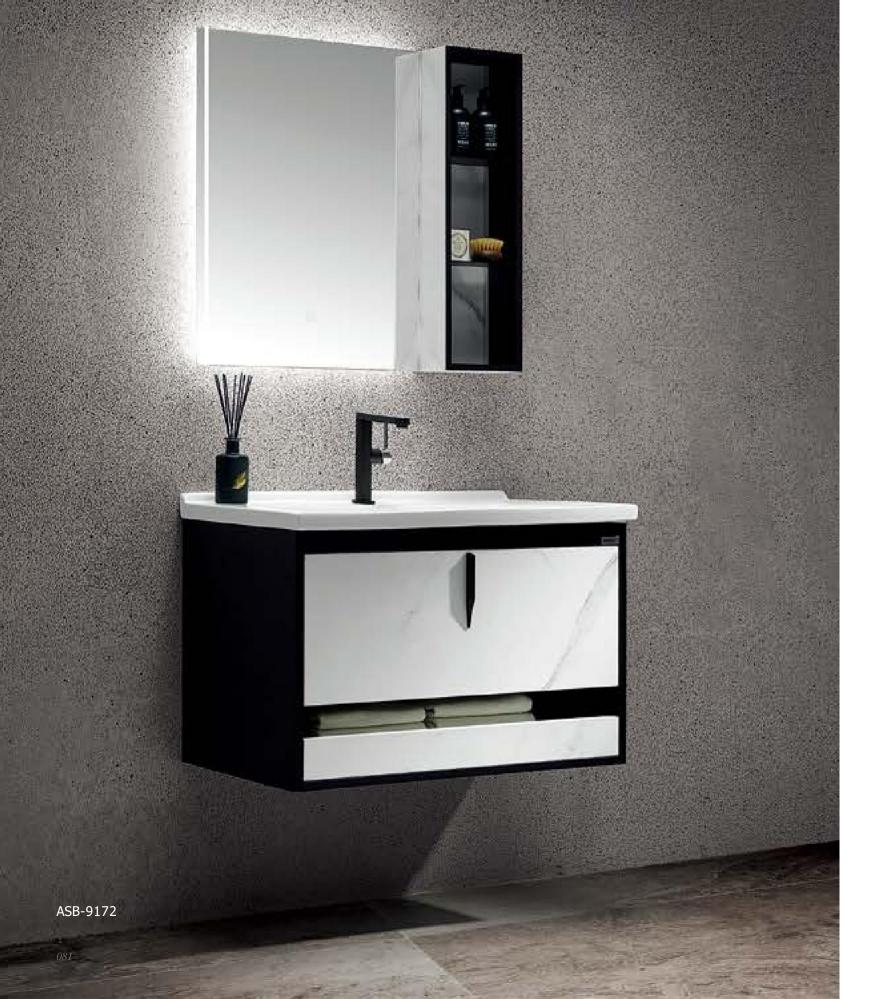

#### ASB-9172

Cabinet: 800x500mm Mirror: 550x700mm Side Cabinet: 200x700mm A-125/A-132