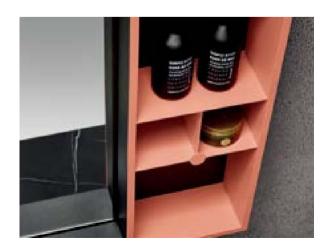

# ASB-9163A

Cabinet: 1000x560mm Mirror: 800x800mm Side Cabinet: 270x1190mm Shelf: 350x120mm

Add a prominent but unobtrusive red to the green, pursuing the balance of proportion and the beauty of form.

A reasonably designed storage system can store all kinds of living things, even if the bathroom space is limited, it can be retracted and put freely. Store bottles and cans, convenient for daily use. Tidy and uniform, isolated from humid environments. ASB-9167 LOCATION
Interiors & Fitouts

#### ASB9169

Cabinet: 800x560mm Mirror: 750x750mm Shelf: 400x130mm A-132/A-150

Flexible use of colors

Adding the vibrant orange to create a refined and elegant space is an infinite reverie of future life, frozen in a quiet and pleasant space.