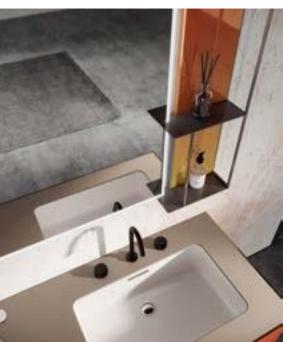

# **CHARMING COLORS**

Orange has become the protagonist of the space, showing 100% charm in the elegant and romantic temperament. The bathroom cabinets that integrate washing and storage can be customized to ensure functionality and effectively increase the utilization rate.

#### ASB-9191

Cabinet: 1500x560mm Mirror: 1250x700mm Shelf: 250x700mm A-177