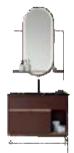

Cabinet: 1650x560mm Mirror: 700x700mm Mirror: 530x1000mm Shelf: 500x130mm Side Cabinet: 300x1400mm

A-137/A-169

# ASB-9133A

Cabinet: 1650x560mm Mirror: 700x700mm Mirror: 530x1000mm Shelf: 500x130mm Side Cabinet: 300x1400mm A-171/A-175