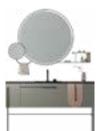

# ASB-9135

Cabinet: 1250x560mm Mirror: 800x800mm Shelf: 500x130mm Shelf: 280x500mm A-137/A-169