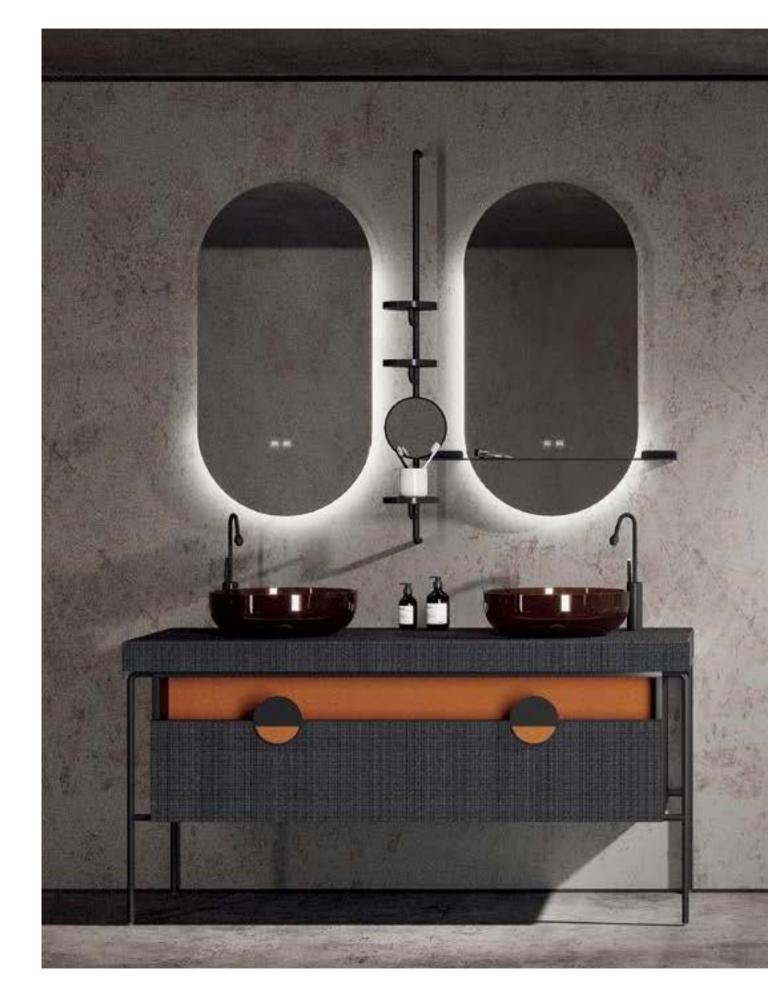

# ASB-9163A

Cabinet: 1000x560mm Mirror: 800x800mm Side Cabinet: 270x1190mm Shelf: 350x120mm

Add a prominent but unobtrusive red to the green, pursuing the balance of proportion and the beauty of form.

A reasonably designed storage system can store all kinds of living things, even if the bathroom space is limited, it can be retracted and put freely. Store bottles and cans, convenient for daily use. Tidy and uniform, isolated from humid environments. ASB-9167 LOCATION
Interiors & Fitouts