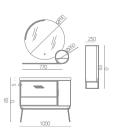

Cabinet: 1650x560mm Mirror: 700x700mm Mirror: 530x1000mm Shelf: 500x130mm Side Cabinet: 300x1400mm

A-137/A-169