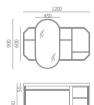

# ASB-9136

Cabinet: 1050x560mm Mirror: 530x1000mm Side Cabinet: 240x850mm Shelf: 500x130mm A-137/A-169